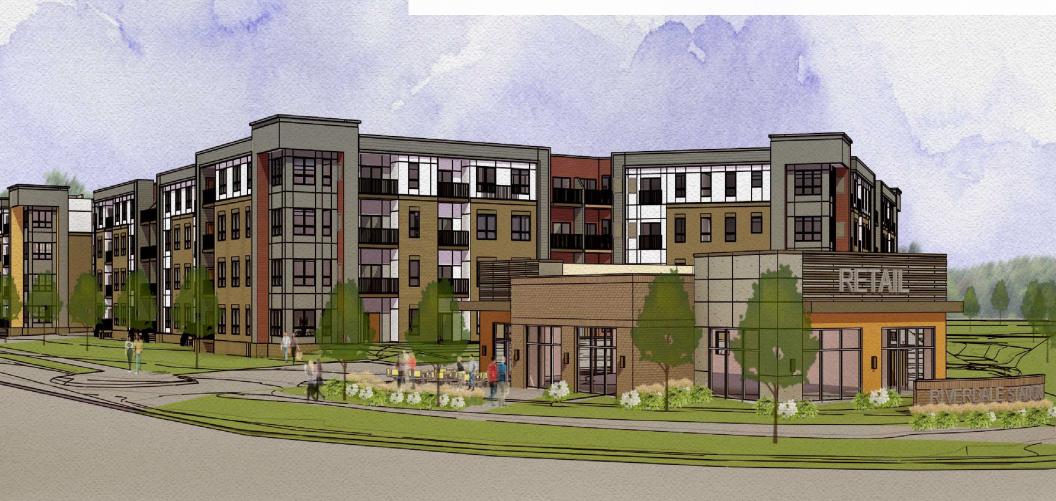

## **Riverdale Station Flats**

3050 Northdale Boulevard NW Coon Rapids, MN 55433

### **Riverdale Station Flats**

3050 Northdale Boulevard NW Coon Rapids, MN 55433

- 2,500 square feet of retail space available for lease in late 2019, price negotiable
- Located on a lit intersection on Northdale Boulevard
- Outdoor patio and drive thru available
- Nearby retailers such as Target, Home Depot, Menards, and Costco provide this site with high daytime populations
- Area benefits from high traffic counts over 25,000 vehicles per day on Main Street and 13,000 vehicles per day on Northdale Boulevard
- This space will be next to 251 residential apartment units (proposed)
- The North Star commuter rail station gives this location great public transportation access