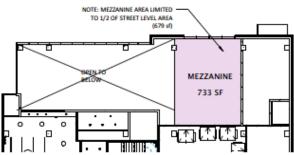

eatures exhibits, artifacts, an observation deck, and boutique cafe. The renovated Milwaukee Road Depot is "a place for people again" with a popular ice rink in the old train shed. In 2006, the internationally acclaimed Guthrie Theater moved from its previous location near Loring Park. The MacPhail Center for Music moved its new campus to the neighborhood in 2007. The Mill City Farmers Market, an organic farmers market, was begun in 2006.





AREA MAP

#### NEIGHBORHOOD



## **Available Spaces**

#### **FLOOR PLANS**

#### DEMOGRAPHICS

Ben Kepple

Director of Commercial Leasing P: (612) 843-4628 E: <u>BKepple@Sherman-Associates.com</u> www.Sherman-Associates.com

Jake Gundershaug Commercial Associate P: (612) 604-0863 E: JGundershaug@Sherman-Associates.com www.Sherman-Associates.com











www.Sherman-Associates.com

k sherman