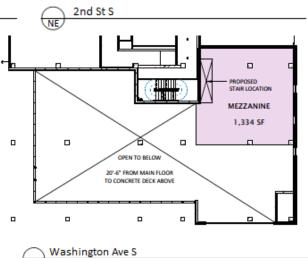

tures exhibits, artifacts, an observation deck, and boutique cafe. The renovated Milwaukee Road Depot is "a place for people again" with a popular ice rink in the old train shed. In 2006, the internationally acclaimed Guthrie Theater moved from its previous location near Loring Park. The MacPhail Center for Music moved its new campus to the neighborhood in 2007. The Mill City Farmers Market, an organic farmers market, was begun in 2006.





AREA MAP

#### NEIGHBORHOOD



## **Available Spaces**

#### **FLOOR PLANS**

#### DEMOGRAPHICS

Ben Kepple

Director of Commercial Leasing P: (612) 843-4628 E: <u>BKepple@Sherman-Associates.com</u> www.Sherman-Associates.com

Jake Gundershaug Commercial Associate P: (612) 604-0863 E: JGundershaug@Sherman-Associates.com www.Sherman-Associates.com











www.Sherman-Associates.com

k sherman