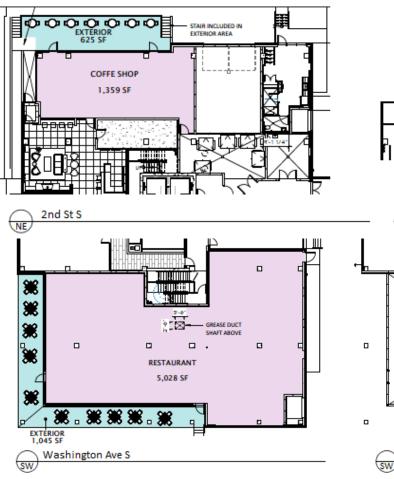

features exhibits, artifacts, an observation deck, and boutique cafe. The renovated Milwaukee Road Depot is "a place for people again" with a popular ice rink in the old train shed. In 2006, the internationally acclaimed Guthrie Theater moved from its previous location near Loring Park. The MacPhail Center for Music moved its new campus to the neighborhood in 2007. The Mill City Farmers Market, an organic farmers market, was begun in 2006.





AREA MAP

#### NEIGHBORHOOD



## **Available Spaces**

#### **FLOOR PLANS**

#### DEMOGRAPHICS

Ben Kepple

Director of Commercial Leasing P: (612) 843-4628 E: <u>BKepple@Sherman-Associates.com</u> www.Sherman-Associates.com

Jake Gundershaug Commercial Associate P: (612) 604-0863 E: JGundershaug@Sherman-Associates.com www.Sherman-Associates.com











www.Sherman-Associates.com

k sherman