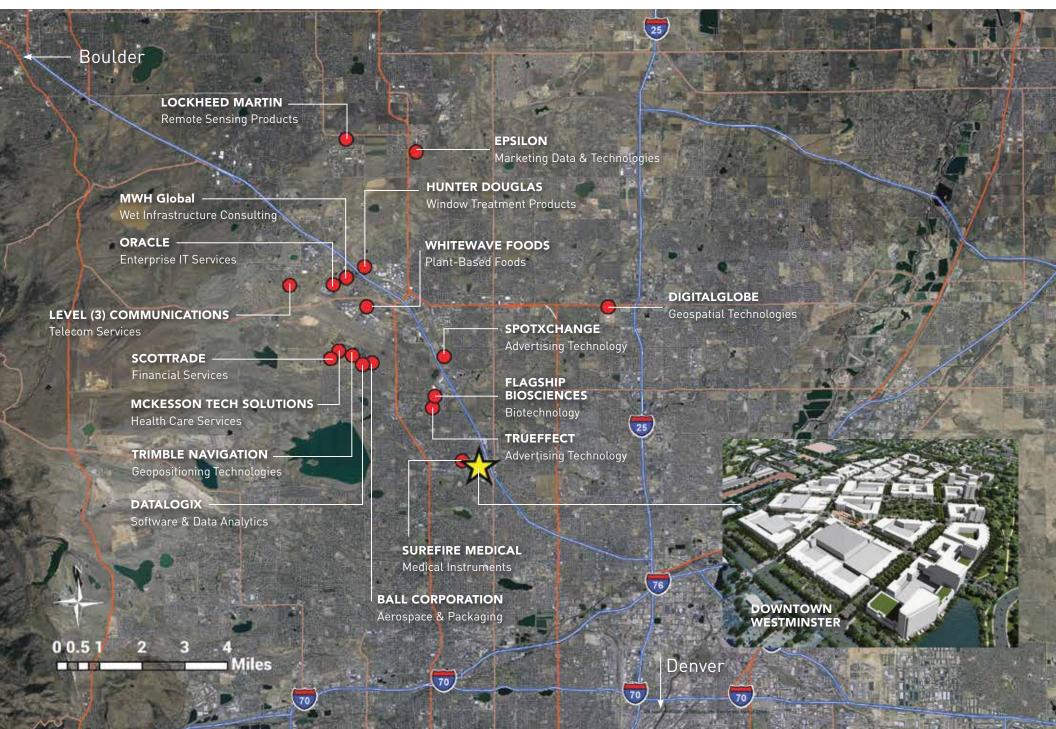

# Employee dining potential – total food and drink –

ranges from \$118 million to \$129 million for 93,300 employees within 10 minutes of the site.