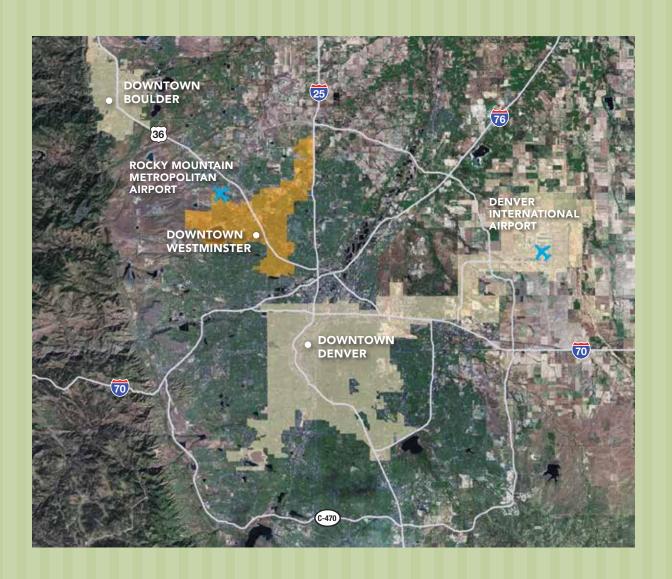

Total population exceeds 530,000 within 7 miles.

Total population approaches 800,000 residents within 9 miles.

Average household income is \$74,200 within 7 miles.

Area population skews young – younger than areas such as Boulder, Littleton and Cherry Creek.





Primary trade area currently has 463,000 residents, growing to more than 488,000 by 2020.

# Strong performing JCPenney store operating on site.

### Strong grocery demand

for the Downtown Westminster site, with almost \$297 million in total grocery store demand within 3 miles.

# Employee dining potential – total food and drink –

ranges from \$118 million to \$129 million for 93,300 employees within 10 minutes of the site.

#### The Downtown Westminster site ranks sixth

among 30 major regional shopping centers in metro Denver in population and number of households within 3, 5 and 7 miles.

### Downtown Westminster

#### ranks fifth in the metro area

for number of households within 3 miles earning \$75,000 or more. Move out to 7 miles and the site still ranks 8th.