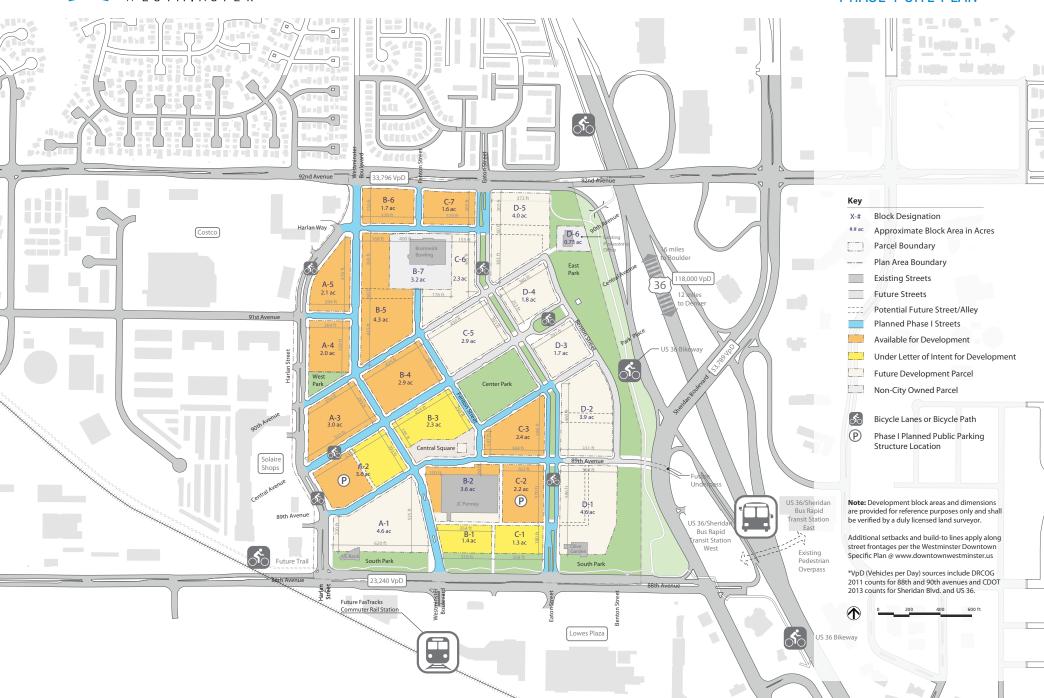

al shopping centers in metro Denver in population and number of households within 3, 5 and 7 miles.

### Downtown Westminster

#### ranks fifth in the metro area

for number of households within 3 miles earning \$75,000 or more. Move out to 7 miles and the site still ranks 8th.





































# WE'RE BUILDING DOWNTOWN WESTMINSTER

Where our community will have ample opportunity to live, work and play in the region's next new urban center



right through our site, linking to one of the largest trail systems in the Front Range...

110 miles in Westminster to be exact.

One of the busiest RTD bus stations in the region, and a future FasTracks commuter rail station.

500+ buses a day



## CONCEPTUAL SITE PLAN





## SITE PLAN WITH DIMENSIONS





## PHASE 1 SITE PLAN





www.downtownwestminster.us



www.cityofwestminster.us