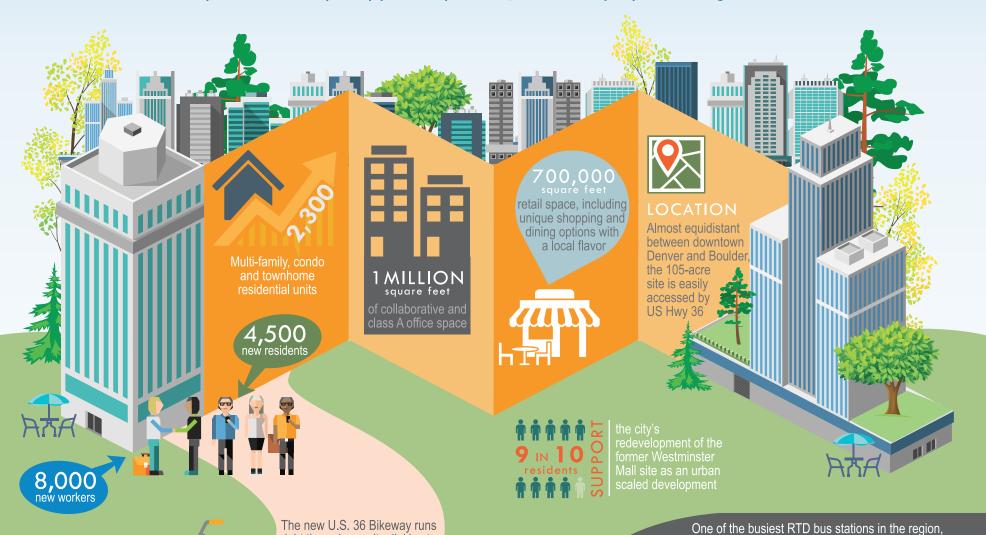

# WE'RE BUILDING DOWNTOWN WESTMINSTER

Where our community will have ample opportunity to live, work and play in the region's next new urban center

right through our site, linking to one of the largest trail systems in the Front Range...

110 miles in Westminster to be exact.

One of the busiest RTD bus stations in the region, and a future FasTracks commuter rail station.

500+ buses a day