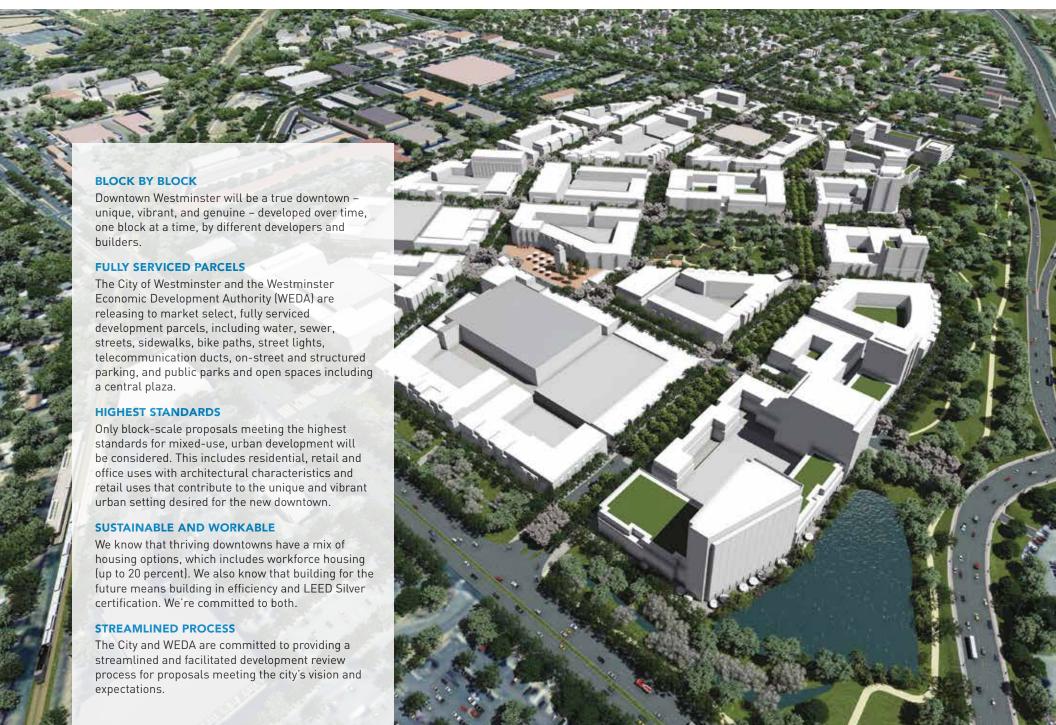

Total population exceeds 530,000 within 7 miles.

Total population approaches 800,000 residents within 9 miles.

Average household income is \$74,200 within 7 miles.

Area population skews young – younger than areas such as Boulder, Littleton and Cherry Creek.





Primary trade area currently has 463,000 residents, growing to more than 488,000 by 2020.

# Strong performing JCPenney store operating on site.

### Strong grocery demand

for the Downtown Westminster site, with almost \$297 million in total grocery store demand within 3 miles.

# Employee dining potential – total food and drink –

ranges from \$118 million to \$129 million for 93,300 employees within 10 minutes of the site.

#### The Downtown Westminster site ranks sixth

among 30 major regional shopping centers in metro D