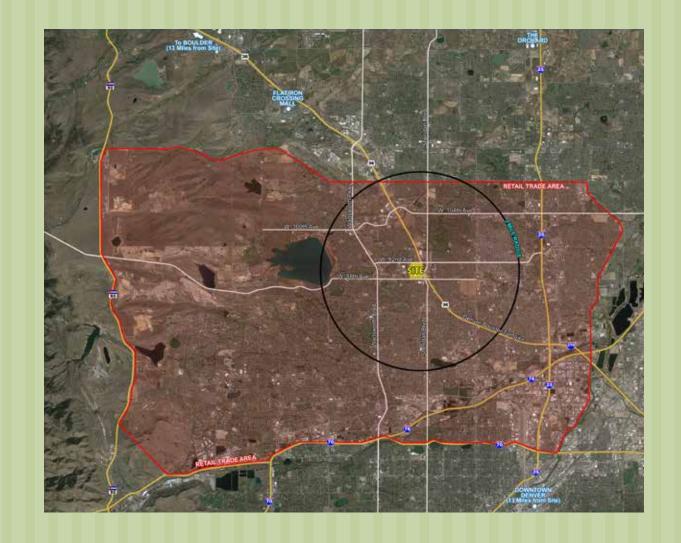

Total population exceeds 530,000 within 7 miles.

Total population approaches 800,000 residents within 9 miles.

Average household income is \$74,200 within 7 miles.

Area population skews young – younger than areas such as Boulder, Littleton and Cherry Creek.

Primary trade area currently has 463,000 residents, growing to more than 488,000 by 2020.

#### The Downtown Westminster site ranks sixth

among 30 major regional shopping centers in metro Denver in population and number of households within 3, 5 and 7 miles.

#### ranks fifth in the metro area

for number of households within 3 miles earning \$75,000 or more. Move out to 7 miles and the site still ranks 8th.