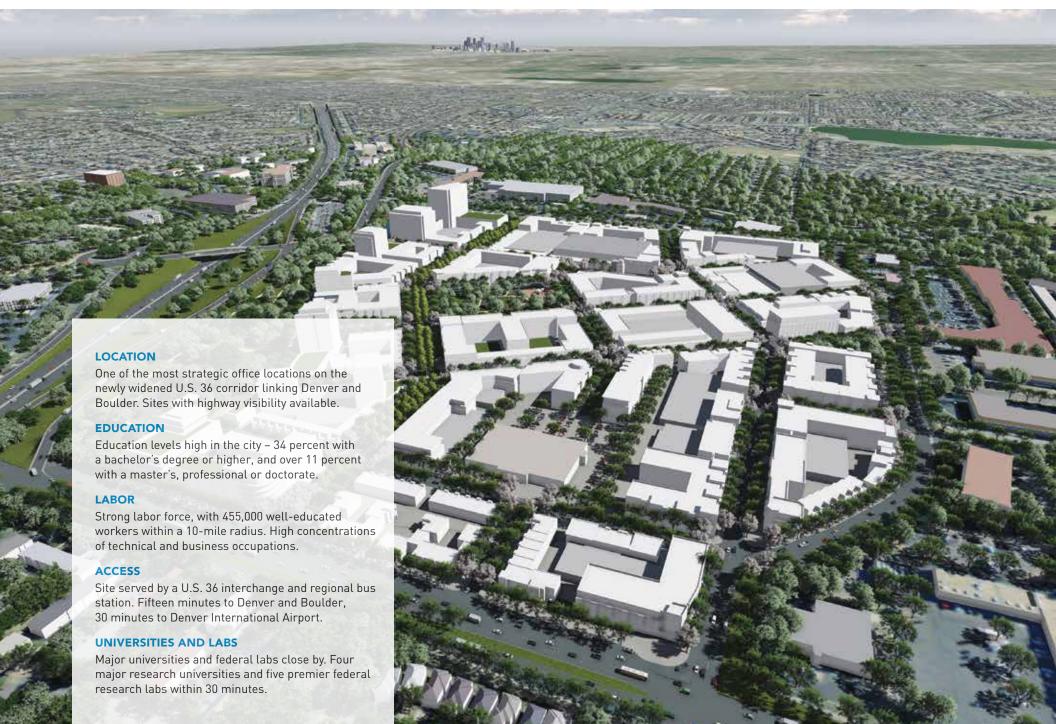

# WE'RE BUILDING DOWNTOWN WESTMINSTER

Where our community will have ample opportunity to live, work and play in the region's next new urban center

right through our site, linking to one of the largest trail systems in the Front Range...

110 miles in Westminster to be exact.

One of the busiest RTD bus stations in the region, and a future FasTracks commuter rail station.

500+ buses a day