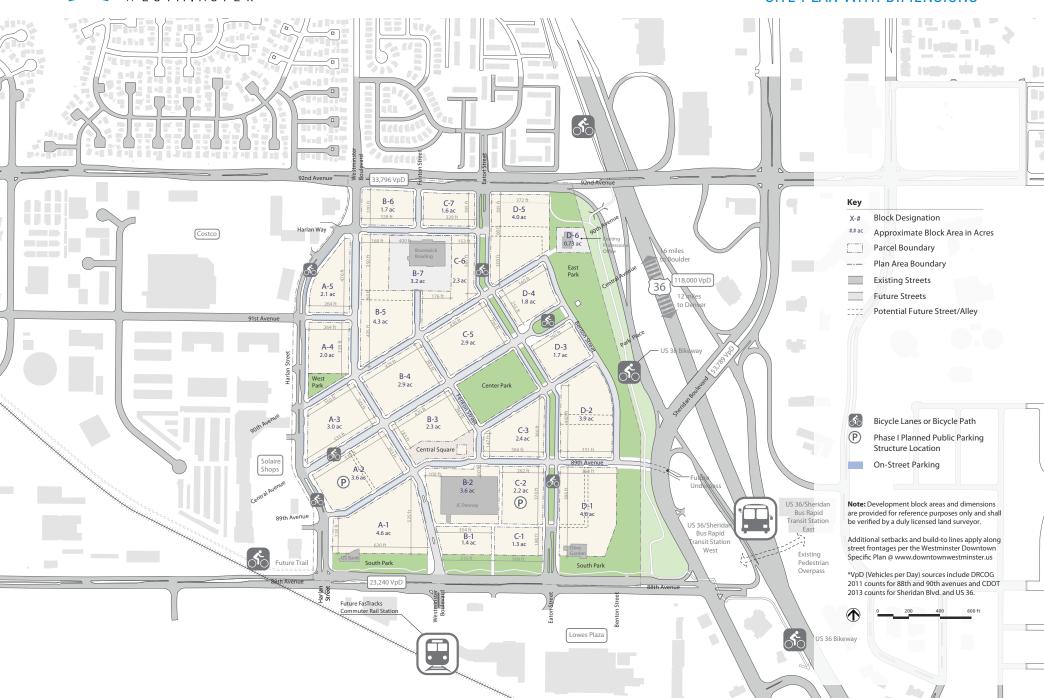

xth

among 30 major regional shopping centers in metro Denver in population and number of households within 3, 5 and 7 miles.

### Downtown Westminster

#### ranks fifth in the metro area

for number of households within 3 miles earning \$75,000 or more. Move out to 7 miles and the site still ranks 8th.





































# WE'RE BUILDING DOWNTOWN WESTMINSTER

Where our community will have ample opportunity to live, work and play in the region's next new urban center



right through our site, linking to one of the largest trail systems in the Front Range...

110 miles in Westminster to be exact.

One of the busiest RTD bus stations in the region, and a future FasTracks commuter rail station.

500+ buses a day



## CONCEPTUAL SITE PLAN





## SITE PLAN WITH DIMENSIONS





## PHASE 1 SITE PLAN





www.downtownwestminster.us



www.cityofwestminster.us