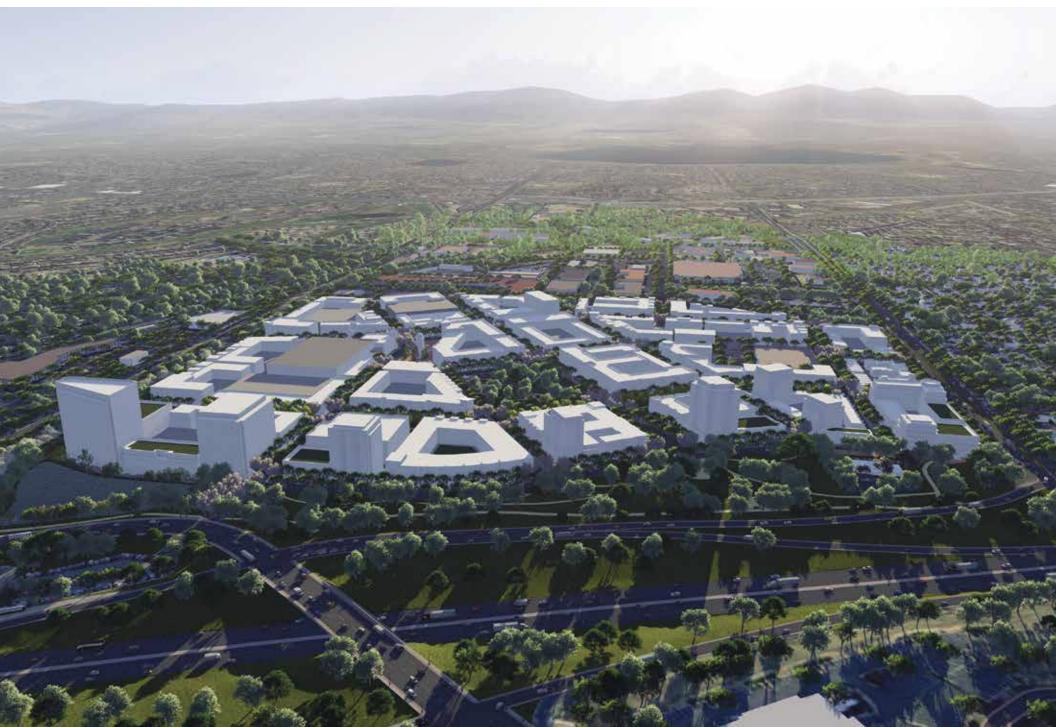

e area currently has 463,000 residents, growing to more than 488,000 by 2020.

# Strong performing JCPenney store operating on site.

### Strong grocery demand

for the Downtown Westminster site, with almost \$297 million in total grocery store demand within 3 miles.

# Employee dining potential – total food and drink –

ranges from \$118 million to \$129 million for 93,300 employees within 10 minutes of the site.

#### The Downtown Westminster site ranks sixth

among 30 major regional shopping centers in metro Denver in population and number of households within 3, 5 and 7 miles.

### Downtown Westminster

#### ranks fifth in the metro area

for number of households within 3 miles earning \$75,000 or more. Move out to 7 miles and the site still ranks 8th.





































# WE'RE BUILDING DOWNTOWN WESTMINSTER

Where our community will have ample opportunity to live, work and play in the region's next new urban center



right through our site, linking to one of the largest trail systems in the Front Range...

110 miles in Westminster to be exact.

One of the busiest RTD bus stations in the region, and a future FasTracks commuter rail station.

500+ buses a day



## CONCEPTUAL SITE PLAN





## SITE PLAN WITH DIMENSIONS





## PHASE 1 SITE PLAN





www.downtownwestminster.us



www.cityofwestminster.us