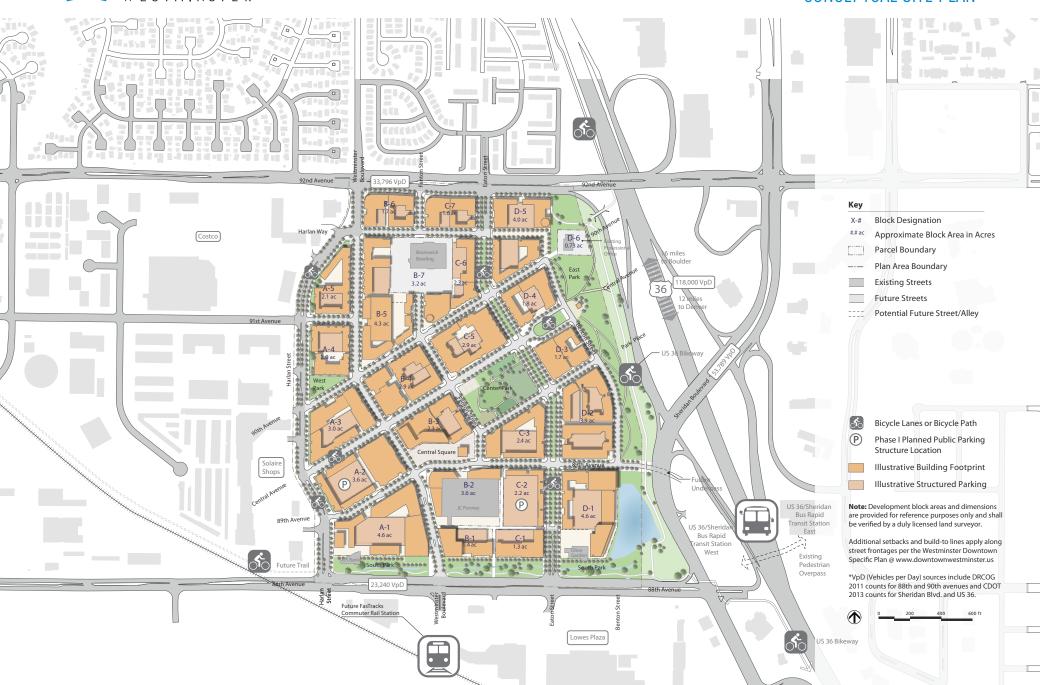

Downtown Westminster site ranks sixth

among 30 major regional shopping centers in metro Denver in population and number of households within 3, 5 and 7 miles.

### Downtown Westminster

#### ranks fifth in the metro area

for number of households within 3 miles earning \$75,000 or more. Move out to 7 miles and the site still ranks 8th.





































# WE'RE BUILDING DOWNTOWN WESTMINSTER

Where our community will have ample opportunity to live, work and play in the region's next new urban center



right through our site, linking to one of the largest trail systems in the Front Range...

110 miles in Westminster to be exact.

One of the busiest RTD bus stations in the region, and a future FasTracks commuter rail station.

500+ buses a day



## CONCEPTUAL SITE PLAN





## SITE PLAN WITH DIMENSIONS





## PHASE 1 SITE PLAN





www.downtownwestminster.us



www.cityofwestminster.us