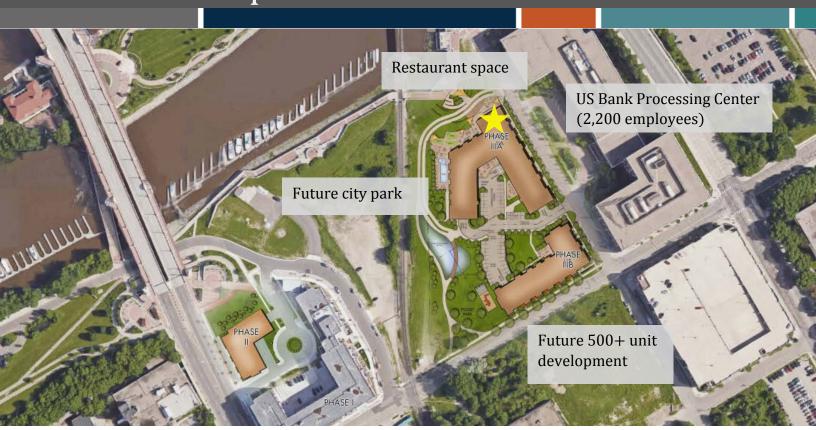

#### **Amenities**

- A rare opportunity for a 2,500 5,000 SF riverfront restaurant space with unparalleled views of downtown Saint Paul
- Spacious patio overlooking the Mississippi
- Designated parking for restaurant
- Located in the West Side Flats Expansion Phase
- Total of 442 units and 10,000 SF retail in all phases
- Easy access to Downtown, I-35E, I-94, and Highway 52
- Steps from Harriet Island Park, marinas, & walking/biking trails
- High daytime populations with large corporations like Travelers Insurance (2,500 employees), Health Partners (4,700 employees), Securian (2,500 employees) all within a mile of the site downtown Saint Paul
- Ideal destination location for Twin Cities restaurant

Rob Kost, CCIM

Sherman Associates

P. 612.868.1868

e. rkost@sherman-associates.com

w. sherman-associates.com

The Development

West Side Flats is comprised of **three phases**. The first phase was completed in 2014 and has 178 luxurious market rate units which are nearly 100% leased as well as 6,500 SF of commercial space which includes a yoga studio, coffee/tea shop, and a third tenant. The expansion phase will include a total of 264 units as well as the available **restaurant space**. The expansion phase is highly anticipated and will serve to accommodate the high housing and retail demand as well as the rapidly growing market in the area.