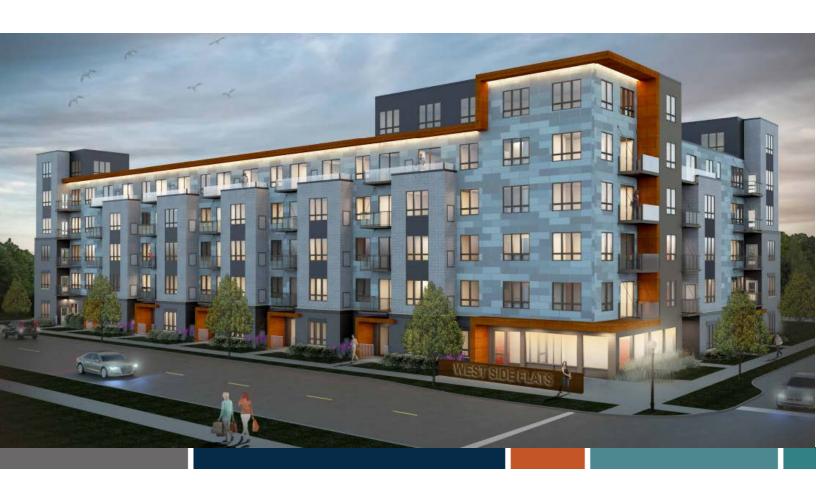

# west side flats

a premier 2,500 - 5,000 SF riverfront restaurant opportunity in Saint Paul with unparalleled views

### West Side Flats Expansion Phase

60 Livingston Avenue South, Saint Paul, MN 55107

Rob Kost, CCIM

Sherman Associates

P. 612.868.1868

e. rkost@sherman-associates.com

w. sherman-associates.com

The Development

West Side Flats is comprised of **three phases**. The first phase was completed in 2014 and has 178 luxurious market rate units which are nearly 100% leased as well as 6,500 SF of commercial space which includes a yoga studio, coffee/tea shop, and a third tenant. The expansion phase will include a total of 264 units as well as the available **restaurant space**. The expansion phase is highly anticipated and will serve to accommodate the high housing and retail demand as well as the rapidly growing market in the area.