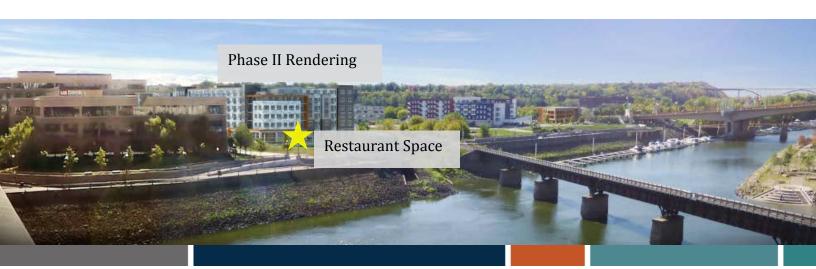

#### **Amenities**

- A rare opportunity for a 2,500 5,000 SF riverfront restaurant space with unparalleled views of downtown Saint Paul
- Spacious patio overlooking the Mississippi
- Designated parking for restaurant
- Located in the West Side Flats Expansion Phase
- Total of 442 units and 10,000 SF retail in all phases
- Easy access to Downtown, I-35E, I-94, and Highway 52
- Steps from Harriet Island Park, marinas, & walking/biking trails
- High daytime populations with large corporations like Travelers Insurance (2,500 employees), Health Partners (4,700 employees), Securian (2,500 employees) all within a mile of the site downtown Saint Paul
- Ideal destination location for Twin Cities restaurant

Rob Kost, CCIM

Sherman Associates

P. 612.868.1868

e. rkost@sherman-associates.com

w. sherman-associates.com

The Development

West Side Flats is comprised of **three phases**. The first phase was completed in 2014 and has 178 luxurious market rate units which are nearly 100% leased as well as 6,500 SF of commercial space which includes a yoga studio, coffee/tea shop, and a third tenant. The expansion phase will include a total of 264 units as well as the available **restaurant space**. The expansion phase is highly anticipated and will serve to accommodate the high housing and retail demand as well as the rapidly growing market in the area.