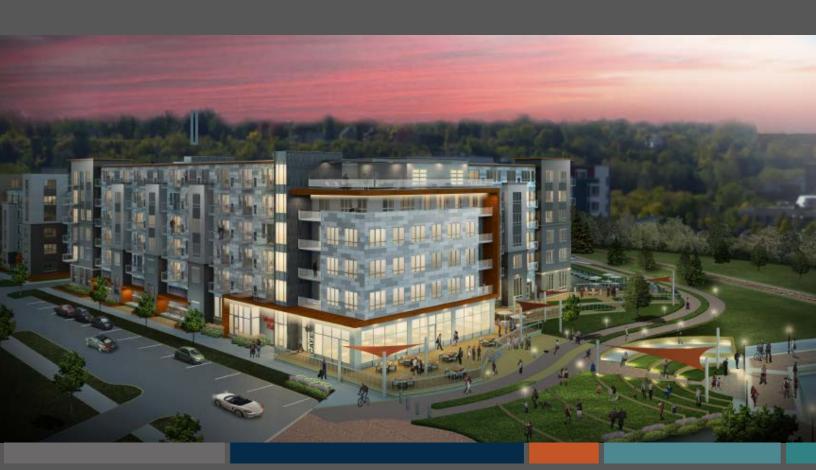

### West Side Flats Expansion Phase

60 Livingston Avenue South, Saint Paul, MN 55107

#### **Amenities**

- A rare opportunity for a 2,500 5,000 SF riverfront restaurant space with unparalleled views of downtown Saint Paul
- Spacious patio overlooking the Mississippi
- Designated parking for restaurant
- Located in the West Side Flats Expansion Phase
- Total of 442 units and 10,000 SF retail in all phases
- Easy access to Downtown, I-35E, I-94, and Highway 52
- Steps from Harriet Island Park, marinas, & walking/biking trails
- High daytime populations with large corporations like Travelers Insurance (2,500 employees), Health Partners (4,700 employees), Securian (2,500 employees) all within a mile of the site downtown Saint Paul
- Ideal destination location for Twin Cities restaurant