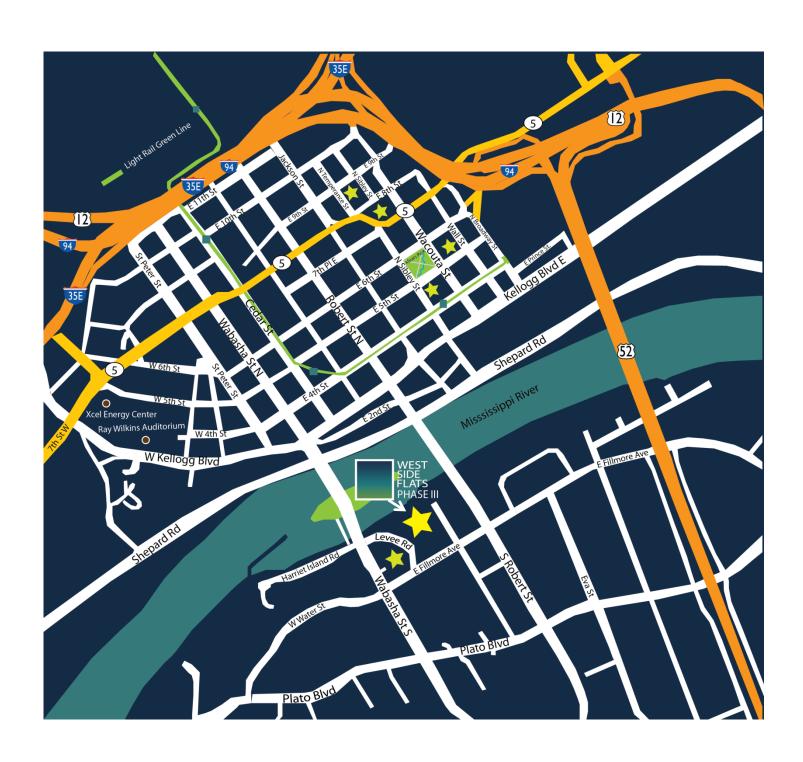

### West Side Flats Expansion Phase

60 Livingston Avenue South, Saint Paul, MN 55107

#### **Amenities**

- A rare opportunity for a 2,500 5,000 SF riverfront restaurant space with unparalleled views of downtown Saint Paul
- Spacious patio overlooking the Mississippi
- Designated parking for restaurant
- Located in the West Side Flats Expansion Phase
- Total of 442 units and 10,000 SF retail in all phases
- Easy access to Downtown, I-35E, I-94, and Highway 52
- Steps from Harriet Island Park, marinas, & walking/biking trails
- High daytime populations with large corporations like Travelers Insurance (2,500 employees), Health Partners (4,700 employees), Securian (2,500 employees) all within a mile of the site downtown Saint Paul
- Ideal destination location for Twin Cities restaurant