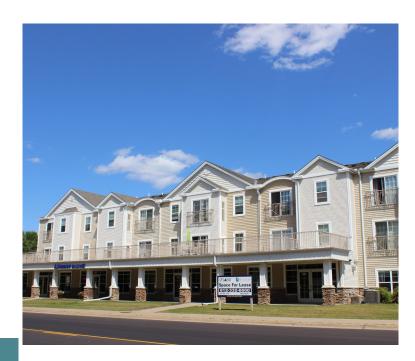

# The Shores

3150 Lexington Ave N Shoreview, MN 55126

## The Shores

3150 Lexington Ave N, Shoreview, MN 55126

- Unit 3152 1,436 sf and Unit 3158 2,344 SF of 1st floor office/retail space available for lease in the The Shores community.
- Rent: \$16 annual/psf Gross
- Great building location right next to Bethel University
- In close proximity to Roseville and Minneapolis
- Signage opportunities available
- White Shell Space
- Zoned PUD (Planned Unit Development)
- Within walking distace from Lake Josephine