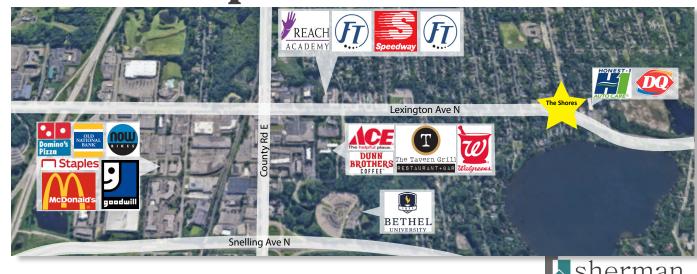

hell Space
- Zoned PUD (Planned Unit Development)
- Within walking distace from Lake Josephine

### **Demographics**

|              | 1 MILE    | 3 MILES   | 5 MILES  |
|--------------|-----------|-----------|----------|
| Population   | 8,786     | 66,360    | 215,445  |
| Households   | 3,587     | 27,866    | 87,957   |
| Daytime Pop. | 8,730     | 81,817    | 228,569  |
| Avg. HH Inc. | \$120,622 | \$100,814 | \$96,594 |



### **AREA MAP**

**NEIGHBORHOOD** 

**FLOOR PLANS** 

**PHOTOS** 

#### Ben Kepple

Director of Commercial Leasing

P: (612) 843-4628

E: <u>BKepple@Sherman-Associates.com</u> www.Sherman-Associates.com

#### **Jake Gundershaug**

Commercial Associate

P: (612) 604-0863

E: <u>JGundershaug@Sherman-Associates.com</u> www.Sherman-Associates.com





**Trade Map** 



**ARFA MAP** 

### **NEIGHBORHOOD**

**FLOOR PLANS** 

**PHOTOS** 

#### Ben Kepple

Director of Commercial Leasing
P: (612) 843-4628
E: <u>BKepple@Sherman-Associates.com</u>
www.Sherman-Associates.com

#### Jake Gundershaug

Commercial Associate
P: (612) 604-0863
E: JGundershaug@Sherman-Associates.com
www.Sherman-Associates.com



## **About**

Shoreview is a suburb of St. Paul with a population of 26,627. Shoreview is in Ramsey County and is one of the best places to live in Minnesota. Living in Shoreview offers residents a dense suburban feel and most residents own their homes. In Shoreview there are a lot of parks. Many young professionals live in Shoreview and residents tend to have moderate political views. The public schools in Shoreview are highly rated.

On March 14, 1957, a gro