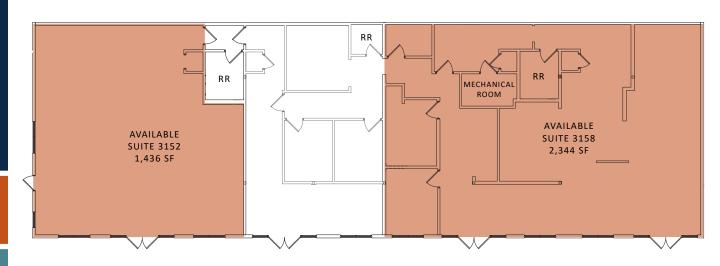

# **Available Spaces**

**LEXINGTON AVENUE N** 

## The Shores

3150 Lexington Ave N, Shoreview, MN 55126

- Unit 3152 1,436 sf and Unit 3158 2,344 SF of 1st floor office/retail space available for lease in the The Shores community.
- Rent: \$16 annual/psf Gross
- Great building location right next to Bethel University
- In close proximity to Roseville and Minneapolis
- Signage opportunities available
- White Shell Space
- Zoned PUD (Planned Unit Development)
- Within walking distace from Lake Josephine