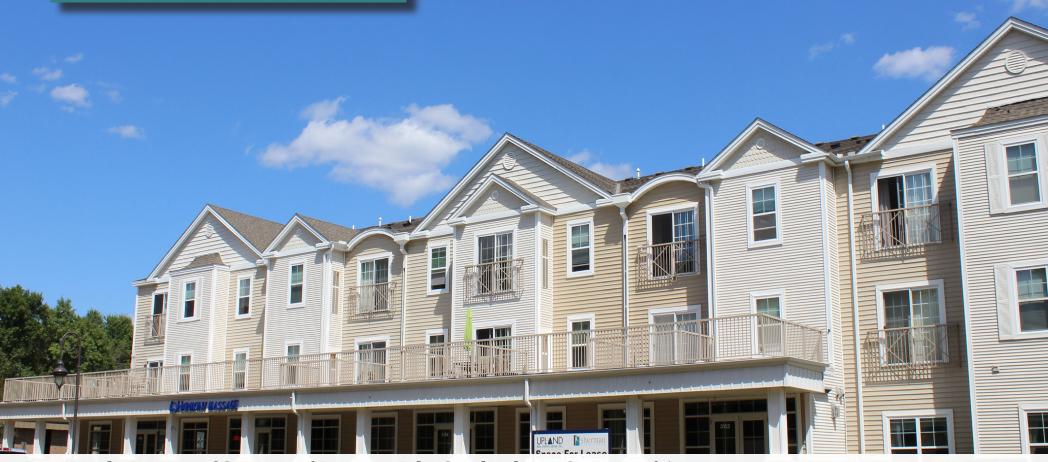

# The Shores

3150 Lexington Ave N Shoreview, MN 55126

## The Shores

3150 Lexington Ave N, Shoreview, MN 55126

- Unit 3152 1,436 sf and Unit 3158 2,344 SF of 1st floor office/retail space available for lease in the The Shores community.
- Rent: \$16 annual/psf Gross
- Great building location right next to Bethel University
- In close proximity to Roseville and Minneapolis
- Signage opportunities available
- White Shell Space
- Zoned PUD (Planned Unit Development)
- Within walking distace from Lake Josephine

### **PHOTOS**