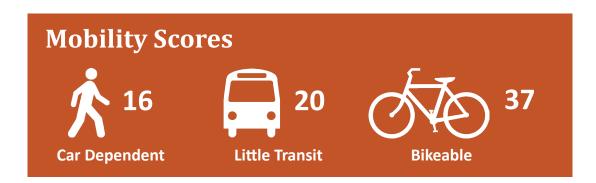

### **Demographics**

|              | 1 MILE    | 3 MILES   | 5 MILES  |
|--------------|-----------|-----------|----------|
| Population   | 8,786     | 66,360    | 215,445  |
| Households   | 3,587     | 27,866    | 87,957   |
| Daytime Pop. | 8,730     | 81,817    | 228,569  |
| Avg. HH Inc. | \$120,622 | \$100,814 | \$96,594 |