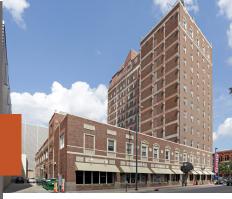

## The Roosevelt

200 1st Ave NE Cedar Rapids, Iowa 52401

- 1,995 sf 5,254 sf of 1st floor multi-family Office/Retail space available for lease in The Roosevelt!
- Rent: \$11 \$12 gross annual/psf depending on suite.
- Co-tenant with community convenient store Mods Market
- Fantastic potential corner exposure along 2nd St NE and 1st Ave E in downtown Cedar Rapids!
- In close proximity to Hwy 380 and Cedar River
- Signage opportunities available
- Retail/Office Units available in Multi-family complex
- Zoned C1 (Neighborhood Commercial Zoning District)

# **Available Spaces**

The Roosevelt

200 1st Avenue Northeast Cedar Rapids, IA 52401

**AREA MAP** 

**NEIGHBORHOOD** 

**FLOOR PLANS** 

## **PHOTOS**