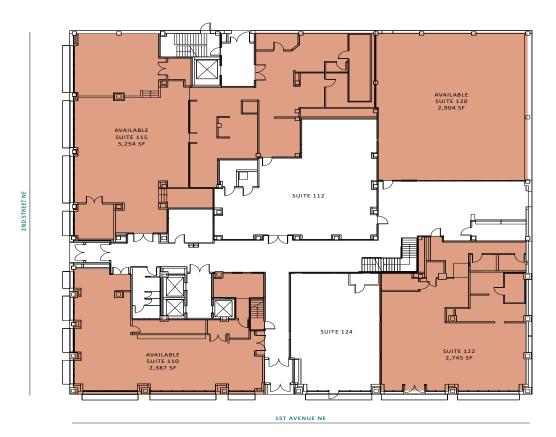

# **Available Spaces**

The Roosevelt

200 1st Avenue Northeast Cedar Rapids, IA 52401

**AREA MAP** 

**NEIGHBORHOOD** 

**FLOOR PLANS** 

## Suite 110

**AREA MAP** 

**NEIGHBORHOOD** 

**FLOOR PLANS** 

## Suite 122

**AREA MAP** 

**NEIGHBORHOOD** 

**FLOOR PLANS** 

## Suite 120