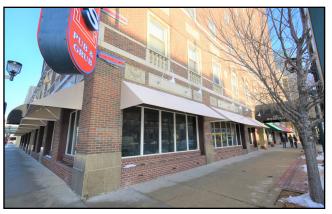

1 1,995 sf - 5,254 sf SF Office/Retail FOR LEASE

## The Roosevelt

200 1st Ave NE Cedar Rapids, Iowa 52401

Ben Kepple, Director of Commercial Leasing

P: (612) 843-4628

E: BKepple@Sherman-Associates.com

Jake Gundershaug, Commercial Associate

P: (612) 604-0863

## The Roosevelt

200 1st Ave NE Cedar Rapids, Iowa 52401

- 1,995 sf 5,254 sf of 1st floor multi-family Office/Retail space available for lease in The Roosevelt!
- Rent: \$11 \$12 gross annual/psf depending on suite.
- Co-tenant with community convenient store Mods Market
- Fantastic potential corner exposure along 2nd St NE and 1st Ave E in downtown Cedar Rapids!
- In close proximity to Hwy 380 and Cedar River
- Signage opportunities available
- Retail/Office Units available in Multi-family complex
- Zoned C1 (Neighborhood Commercial Zoning District)