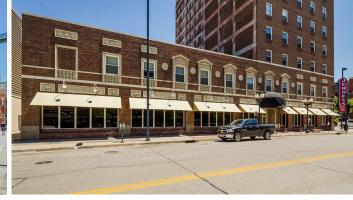

1 1,995 sf - 5,254 sf SF Office/Retail FOR LEASE

## The Roosevelt

200 1st Ave NE Cedar Rapids, Iowa 52401

Ben Kepple, Director of Commercial Leasing

P: (612) 843-4628

E: BKepple@Sherman-Associates.com

Jake Gundershaug, Commercial Associate

P: (612) 604-0863

E: <u>|Gundershaug@Sherman-Associates.com</u>



**AREA MAP** 

**NEIGHBORHOOD** 

**FLOOR PLANS** 

**PHOTOS** 

### Ben Kepple

Director of Commercial Leasing

P: (612) 843-4628

E: <u>BKepple@Sherman-Associates.com</u> www.Sherman-Associates.com

### **Jake Gundershaug**

Commercial Associate P: (612) 604-0863

E: <u>JGundershaug@Sherman-Associates.com</u> www.Sherman-Associates.com





## The Roosevelt

200 1st Ave NE Cedar Rapids, Iowa 52401

- 1,995 sf 5,254 sf of 1st floor multi-family Office/Retail space available for lease in The Roosevelt!
- Rent: \$11 \$12 gross annual/psf depending on suite.
- Co-tenant with community convenient store Mods Market
- Fantastic potential corner exposure along 2nd St NE and 1st Ave E in downtown Cedar Rapids!
- In close proximity to Hwy 380 and Cedar River
- Signage opportunities available
- Retail/Office Units available in Multi-family complex
- Zoned C1 (Neighborhood Commercial Zoning District)

## **Demographics**

|              | <u> 1 MILE</u> | 3 MILES  | <u>5 MILES</u> |
|--------------|----------------|----------|----------------|
| Population   | 8,741          | 77,699   | 143,735        |
| Households   | 3,235