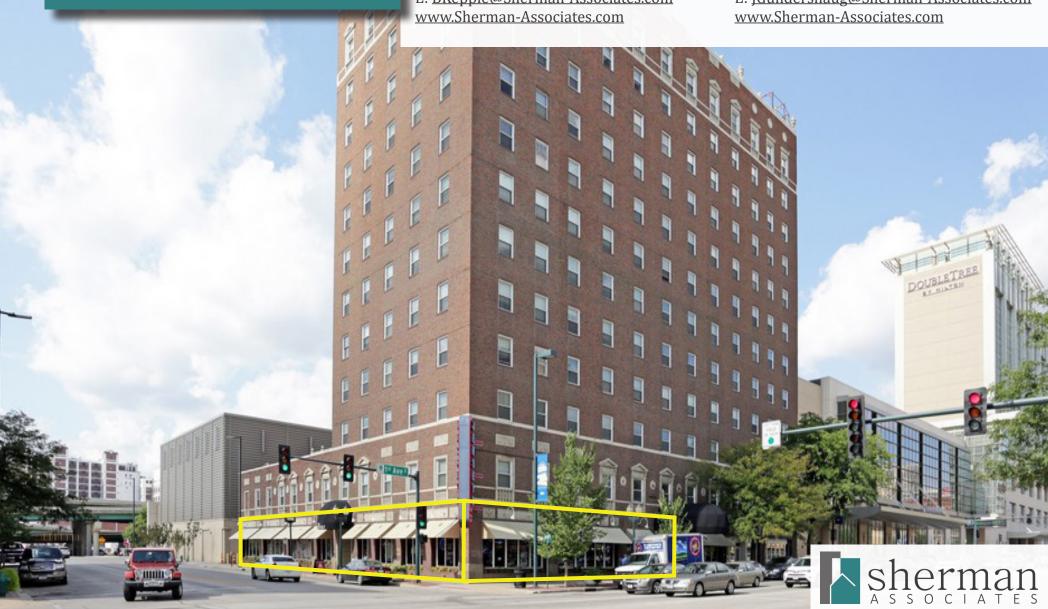

## The Roosevelt

200 1st Ave NE Cedar Rapids, Iowa 52401

Ben Kepple, Director of Commercial Leasing

P: (612) 843-4628

E: BKepple@Sherman-Associates.com

Jake Gundershaug, Commercial Associate

P: (612) 604-0863

## The Roosevelt

200 1st Ave NE Cedar Rapids, Iowa 52401

- 1,995 sf 5,254 sf of 1st floor multi-family Office/Retail space available for lease in The Roosevelt!
- Rent: \$11 \$12 gross annual/psf depending on suite.
- Co-tenant with community convenient store Mods Market
- Fantastic potential corner exposure along 2nd St NE and 1st Ave E in downtown Cedar Rapids!
- In close proximity to Hwy 380 and Cedar River
- Signage opportunities available
- Retail/Office Units available in Multi-family complex
- Zoned C1 (Neighborhood Commercial Zoning District)

# **Available Spaces**

The Roosevelt

200 1st Avenue Northeast Cedar Rapids, IA 52401

**AREA MAP** 

**NEIGHBORHOOD** 

**FLOOR PLANS** 