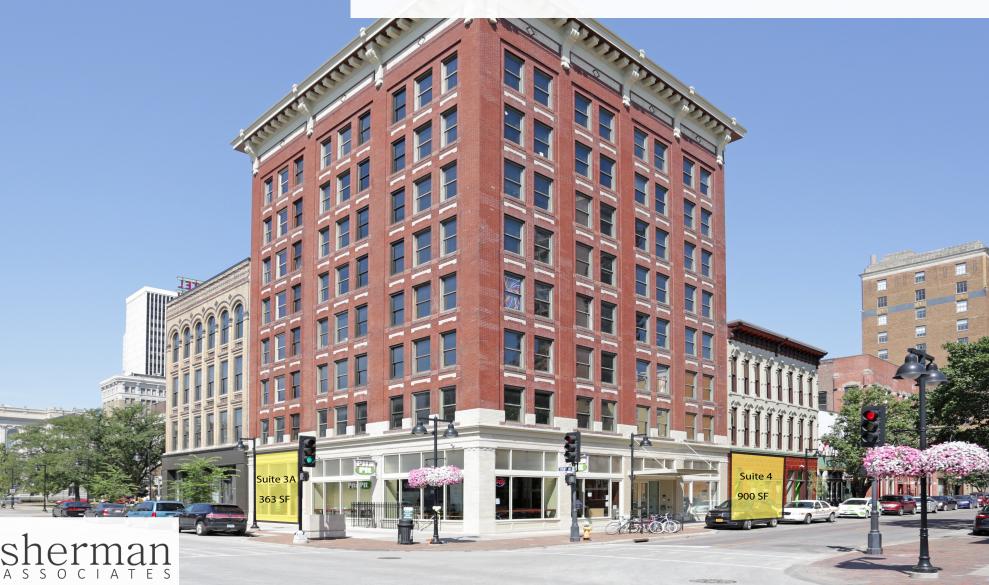

# The Randolph

202 4th St Des Moines, Iowa 50309

- 363 sf unit and 1,145 sf unit of 1st floor multi-family Office/Retail space available for lease on 4th St in Des Moines!
- Rent: \$15.00 annual/psf, Operating Expenses: \$5.29 annual/psf (CAM \$4.23 psf, Tax \$.75 psf, Insurance \$.31 psf)
- Co-tenant with The Draught House, Pho Real Kitchen, and Bliss Nails & Bar
- Fantastic potential exposure along 4th St in Des Moines!
- In the center of Des Moines CBD!
- Signage opportunities available
- First Floor Retail Unit available in Multi-Family complex
- Zoned DX2 (Downtown General)

## **Available Spaces**