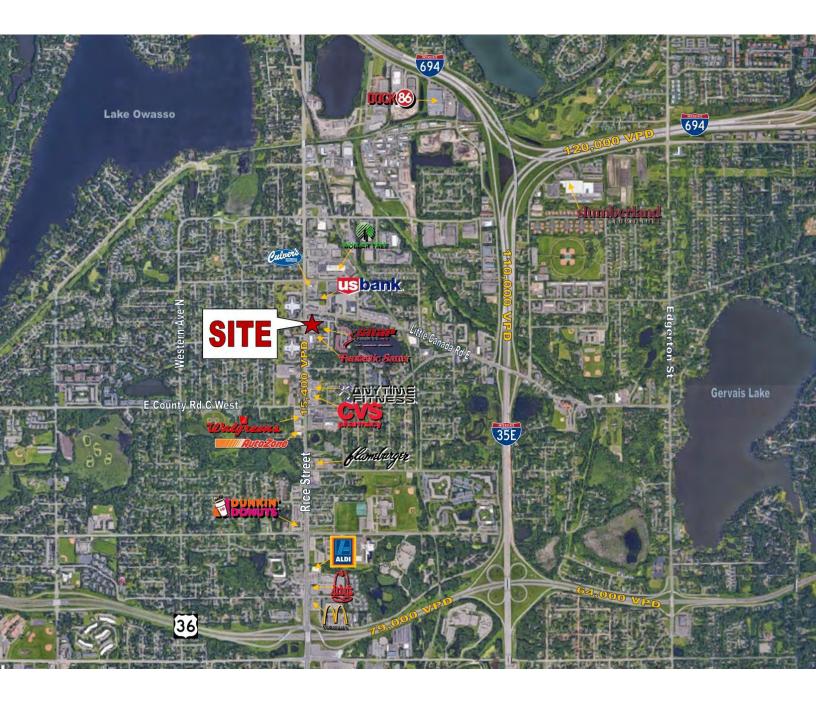

# AERIAL

THIS INFORMATION HAS BEEN SECURED FROM SOURCES WE BELIEVE TO BE RELIABLE, BUT WE MAKE NO REPRESENTATIONS OR WARRANTIES, EXPRESSED OR IMPLIED, AS TO THE ACCURACY OF THE INFORMATION. REFERENCES TO SQUARE FOOTAGE OR AGE ARE APPROXIMATE. UPLAND HAS NOT REVIEWED OR VERIFIED THIS INFORMATION. BUYER MUST VERIFY THE INFORMATION AND BEARS ALL RISK FOR ANY INACCURACIES. 612.332.6600

| TRAFFIC COUNTS     |            |  |
|--------------------|------------|--|
| LITTLE CANADA RD E | 11,600 VPD |  |
| RICE STREET        | 15,400 VPD |  |