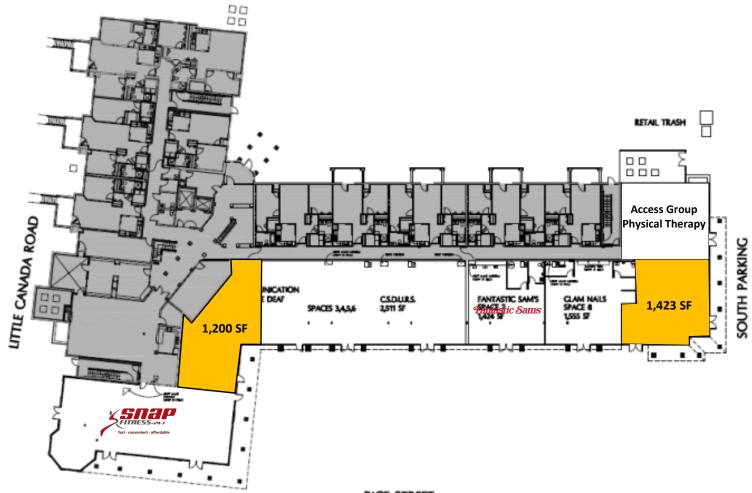

#### COMMENTS

- The Lodge at Little Canada is a Senior Housing • complex in Little Canada with first floor retail.
- Co Tenants include Snap Fitness, Fantastic Sam's Access Group Physical Therapy and Glam Nails.
- Available suite has ADA restrooms and includes it's • own HVAC unit.

## SITE PLAN

RICE STREET

THIS INFORMATION HAS BEEN SECURED FROM SOURCES WE BELIEVE TO BE RELIABLE, BUT WE MAKE NO REPRESENTATIONS OR WARRANTIES, EXPRESSED OR IMPLIED, AS TO THE ACCURACY OF THE INFORMATION. REFERENCES TO SQUARE FOOTAGE OR AGE ARE APPROXIMATE. UPLAND HAS NOT REVIEWED OR VERIFIED THIS INFORMATION. BUYER MUST VERIFY THE INFORMATION AND BEARS ALL RISK FOR ANY INACCURACIES. 612.332.6600 THE LODGE LITTLE CANADA, MN | PAGE 4