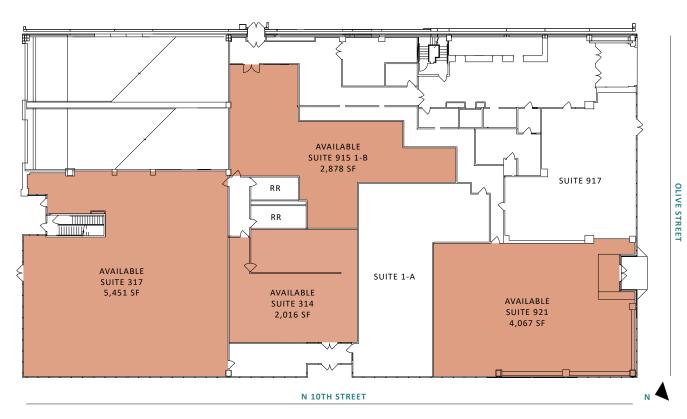

2,016 - 5,451 sf SF Office/Retail

FOR LEASE

# **Syndicate**

915 Olive St St. Louis, Missouri 63101

- 2,016 sf 5,451 sf of 1st floor multi-family Office/Retail space available for lease in the heart of St. Louis!
- \$14.50 annual/psf NNN with \$6.40 operating expenses (RE Taxes \$3.96,Insurance \$0.13, CAM \$2.30)
- Co-tenant with Clarckson Eyecare and American Dental
- Fantastic potential exposure along Locust, Olive, and 10th St in St. Louis!
- In the center of St. Louis Missouri, just a few blocks from the Gateway Arch!
- Signage opportunities available
- First Floor Office/Retail Units available in the amazing Syndicate building
- Zoned I (Central Business District)

# **Available Spaces**

# Suite 314

**AREA MAP** 

**NEIGHBORHOOD** 

**FLOOR PLANS** 

# Suite 317

**AREA MAP** 

**NEIGHBORHOOD** 

**FLOOR PLANS** 

# Suite 921