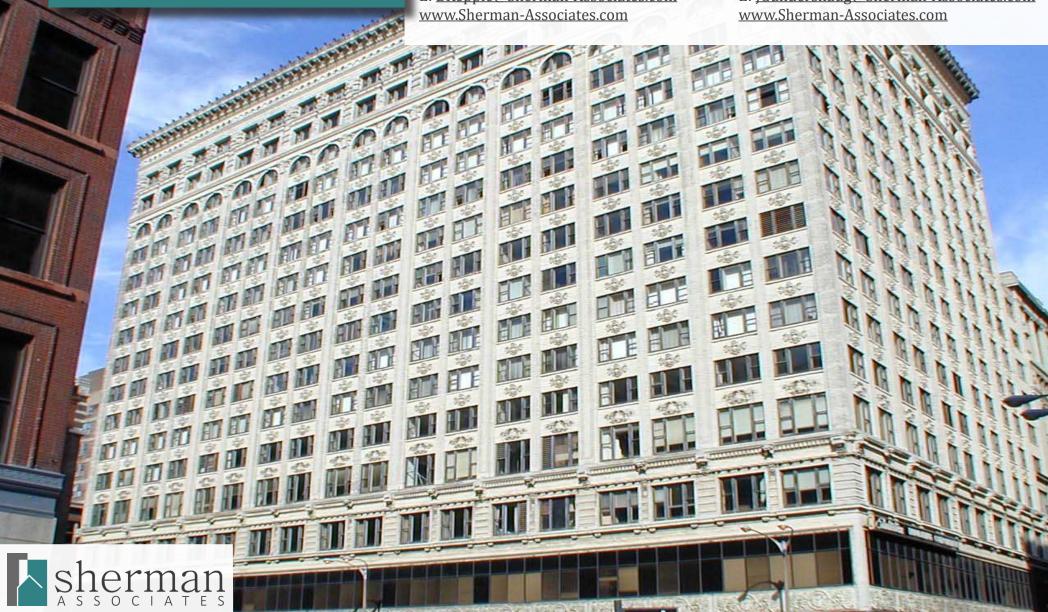

# **Syndicate**

915 Olive St St. Louis, Missouri 63101

Ben Kepple, Director of Commercial Leasing

P: (612) 843-4628

E: BKepple@Sherman-Associates.com

Jake Gundershaug, Commercial Associate

P: (612) 604-0863

# **Syndicate**

915 Olive St St. Louis, Missouri 63101

- 2,016 sf 5,451 sf of 1st floor multi-family Office/Retail space available for lease in the heart of St. Louis!
- \$14.50 annual/psf NNN with \$6.40 operating expenses (RE Taxes \$3.96,Insurance \$0.13, CAM \$2.30)
- Co-tenant with Clarckson Eyecare and American Dental
- Fantastic potential exposure along Locust, Olive, and 10th St in St. Louis!
- In the center of St. Louis Missouri, just a few blocks from the Gateway Arch!
- Signage opportunities available
- First Floor Office/Retail Units available in the amazing Syndicate building
- Zoned I (Central Business District)