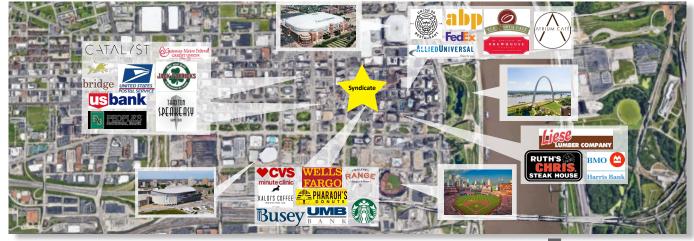

azing Syndicate building
- Zoned I (Central Business District)

| Demographics |          |          |          |
|--------------|----------|----------|----------|
|              | 1 MILE   | 3 MILES  | 5 MILES  |
| Population   | 15,440   | 82,832   | 230,014  |
| Households   | 8,308    | 36,862   | 100,677  |
| Daytime Pop. | 45,963   | 144,074  | 306,063  |
| Avg. HH Inc. | \$70,082 | \$62,721 | \$61,428 |



## **AREA MAP**

**NEIGHBORHOOD** 

**FLOOR PLANS** 

**PHOTOS** 

## Ben Kepple

Director of Commercial Leasing

P: (612) 843-4628

E: <u>BKepple@Sherman-Associates.com</u> www.Sherman-Associates.com

#### **Jake Gundershaug**

Commercial Associate

P: (612) 604-0863

E: <u>JGundershaug@Sherman-Associates.com</u> <u>www.Sherman-Associates.com</u>





Area Map



**Trade Map** 





**AREA MAP** 

## **NEIGHBORHOOD**

**FLOOR PLANS** 

**PHOTOS** 

#### Ben Kepple

Director of Commercial Leasing
P: (612) 843-4628
E: BKepple@Sherman-Associates.com
www.Sherman-Associates.com

#### Jake Gundershaug

Commercial Associate P: (612) 604-0863 E: <u>JGundershaug@Sherman-Associates.com</u>

www.Sherman-Associates.com





# **About St. Louis**

St. Louis is the second-largest city in Missouri, and sits on the western bank of the Mississippi River, which forms the state line between Illinois and Missouri. The Missouri River merges with the Mississippi River 15 river miles north of Downtown St. Louis, forming the fourth-longest river system in the world. In 2019, the estimated population of St. Louis City was 300,576, and of the bi-state metropolitan area, 2,804,724. Greater