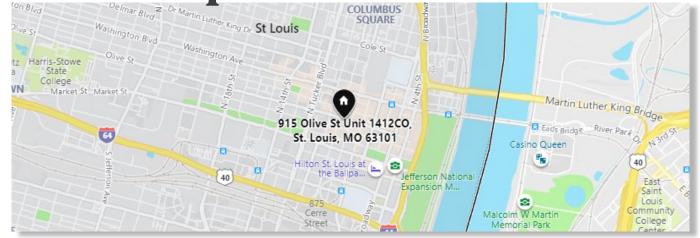

# **Syndicate**

915 Olive St St. Louis, Missouri 63101

- 2,016 sf 5,451 sf of 1st floor multi-family Office/Retail space available for lease in the heart of St. Louis!
- \$14.50 annual/psf NNN with \$6.40 operating expenses (RE Taxes \$3.96,Insurance \$0.13, CAM \$2.30)
- Co-tenant with Clarckson Eyecare and American Dental
- Fantastic potential exposure along Locust, Olive, and 10th St in St. Louis!
- In the center of St. Louis Missouri, just a few blocks from the Gateway Arch!
- Signage opportunities available
- First Floor Office/Retail Units available in the amazing Syndicate building
- Zoned I (Central Business District)

#### **Jake Gundershaug**

Commercial Associate

P: (612) 604-0863

E: <u>JGundershaug@Sherman-Associates.com</u> <u>www.Sherman-Associates.com</u>

Area Map

**Trade Map** 

**AREA MAP** 