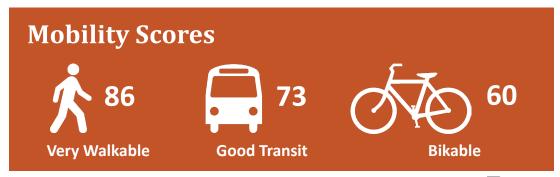

# **Syndicate**

915 Olive St St. Louis, Missouri 63101

- 2,016 sf 5,451 sf of 1st floor multi-family Office/Retail space available for lease in the heart of St. Louis!
- \$14.50 annual/psf NNN with \$6.40 operating expenses (RE Taxes \$3.96,Insurance \$0.13, CAM \$2.30)
- Co-tenant with Clarckson Eyecare and American Dental
- Fantastic potential exposure along Locust, Olive, and 10th St in St. Louis!
- In the center of St. Louis Missouri, just a few blocks from the Gateway Arch!
- Signage opportunities available
- First Floor Office/Retail Units available in the amazing Syndicate building
- Zoned I (Central Business District)