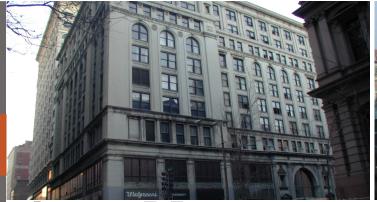

# **Syndicate**

915 Olive St St. Louis, Missouri 63101

- 2,016 sf 5,451 sf of 1st floor multi-family Office/Retail space available for lease in the heart of St. Louis!
- \$14.50 annual/psf NNN with \$6.40 operating expenses (RE Taxes \$3.96,Insurance \$0.13, CAM \$2.30)
- Co-tenant with Clarckson Eyecare and American Dental
- Fantastic potential exposure along Locust, Olive, and 10th St in St. Louis!
- In the center of St. Louis Missouri, just a few blocks from the Gateway Arch!
- Signage opportunities available
- First Floor Office/Retail Units available in the amazing Syndicate building
- Zoned I (Central Business District)

### **Syndicate**

915 Olive Street Saint Louis, MO 63101

**AREA MAP** 

**NEIGHBORHOOD** 

**FLOOR PLANS** 

**PHOTOS** 