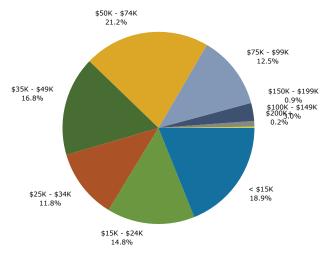

Trends 2010-2015

Population by Age

2010 Household Income

2010 Population by Race

2010 Percent Hispanic Origin: 6.1%

The Roosevelt

200 1st Ave NE, Cedar Rapids, IA 52401, United States, Ring: 3 miles radius

Prepared by Robert Kost

#### 2010 Household Income