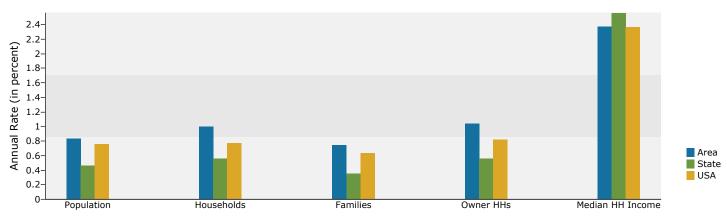

|
| Black Alone<br>American Indian Alone<br>Asian Alone                           | 120,711<br>4,596<br>329<br>2,131<br>78<br>710 | 3.5%<br>0.3%<br>1.6%         | 7,316<br>678<br>3,344        | 5.3%<br>0.5%<br>2.4%         | 8,813<br>740<br>4,024        | 0.5%<br>2.8%         |
| Black Alone<br>American Indian Alone<br>Asian Alone<br>Pacific Islander Alone | 120,711<br>4,596<br>329<br>2,131<br>78        | 3.5%<br>0.3%<br>1.6%<br>0.1% | 7,316<br>678<br>3,344<br>127 | 5.3%<br>0.5%<br>2.4%<br>0.1% | 8,813<br>740<br>4,024<br>129 | 0.5%<br>2.8%<br>0.1% |

Data Note: Income is expressed in current dollars



The Roosevelt

200 1st Ave NE, Cedar Rapids, IA 52401, United States, Ring: 5 miles radius Prepared by Robert Kost Latitude: 41.979179

Longitude: -91.668663

### Trends 2010-2015







2010 Household Income



2010 Population by Race



2010 Percent Hispanic Origin: 3.3%