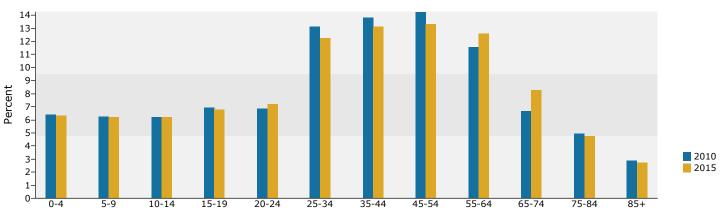

| 908                           | 1.2%           |
| Two or More Races               | 1,543          | 2.0%            | 2,055                         | 2.7%           | 2,336                         | 3.0%           |
| Hispanic Origin (Any Race)      | 1,483          | 1.9%            | 2,866                         | 3.7%           | 3,459                         | 4.4%           |
|                                 | 1,100          | 2.070           | 2,000                         | 0.770          | 0,100                         |                |

Data Note: Income is expressed in current dollars



The Roosevelt

200 1st Ave NE, Cedar Rapids, IA 52401, United States, Ring: 3 miles radius

Prepared by Robert Kost Latitude: 41.979179

Longitude: -91.668663

### Trends 2010-2015







#### 2010 Household Income



#### 2010 Population by Race



2010 Percent Hispanic Origin: 3.7%



The Roosevelt

200 1st Ave NE, Cedar Rapids, IA 52401, United States, Ring: 5 miles radius

Prepared by Robert Kost

Latitude: 41.979179 Longitude: -91.668663

| Summary                                                                       |                                               | 2000                         |                              | 2010                         |                              | 2015                 |
|-------------------------------------------------------------------------------|-----------------------------------------------|------------------------------|------------------------------|------------------------------|------------------------------|--------