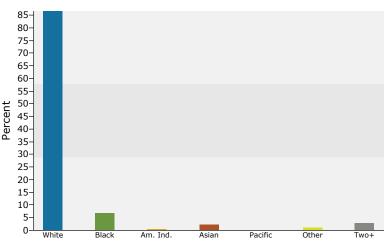

#### 2010 Population by Race

2010 Percent Hispanic Origin: 3.7%

The Roosevelt

200 1st Ave NE, Cedar Rapids, IA 52401, United States, Ring: 5 miles radius

Prepared by Robert Kost

Latitude: 41.979179 Longitude: -91.668663