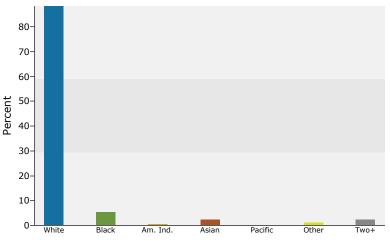

#### 2010 Population by Race

2010 Percent Hispanic Origin: 3.7%

The Roosevelt

200 1st Ave NE, Cedar Rapids, IA 52401, United States, Ring: 5 miles radius

Prepared by Robert Kost

Latitude: 41.979179 Longitude: -91.668663

| Summary                                                                       |                                               | 2000                         |                              | 2010                         |                              | 2015                 |
|-------------------------------------------------------------------------------|-----------------------------------------------|------------------------------|------------------------------|------------------------------|------------------------------|----------------------|
| Population                                                                    |                                               | 130,784                      |                              | 137,465                      |                              | 143,278              |
| Households                                                                    |                                               | 54,602                       |                              | 59,154                       |                              | 62,181               |
| Families                                                                      |                                               | 33,589                       |                              | 35,465                       |                              | 36,811               |
| Average Household Size                                                        |                                               | 2.33                         |                              | 2.26                         |                              | 2.24                 |
| Owner Occupied Housing Units                                                  |                                               | 37,294                       |                              | 40,032                       |                              | 42,148               |
| Renter Occupied Housing Units                                                 |                                               | 17,309                       |                              | 19,122                       |                              | 20,032               |
| Median Age                                                                    |                                               | 35.0                         |                              | 36.9                         |                              | 37.4                 |
| Trends: 2010 - 2015 Annual Rate                                               |                                               | Area                         |                              | State                        |                              | National             |
| Population                                                                    |                                               | 0.83%                        |                              | 0.47%                        |                              | 0.76%                |
| Households                                                                    |                                               | 1.00%                        |                              | 0.56%                        |                              | 0.78%                |
| Families                                                                      |                                               | 0.75%                        |                              | 0.35%                        |                              | 0.64%                |
| Owner HHs                                                                     |                                               | 1.04%                        |                              | 0.56%                        |                              | 0.82%                |
| Median Household Income                                                       |                                               | 2.38%                        |                              | 2.56%                        |                              | 2.36%                |
|                                                                               | 20                                            | 000                          | 20                           | 10                           | 20                           | )15                  |
| Households by Income                                                          | Number                                        | Percent                      | Number                       | Percent                      | Number                       | Percent              |
| <\$15,000                                                                     | 6,631                                         | 12.2%                        | 4,663                        | 7.9%                         | 4,420                        | 7.1%                 |
| \$15,000 - \$24,999                                                           | 6,913                                         | 12.7%                        | 5,085                        | 8.6%                         | 4,289                        | 6.9%                 |
| \$25,000 - \$34,999                                                           | 7,520                                         | 13.8%                        | 6,040                        | 10.2%                        | 4,728                        | 7.6%                 |
| \$35,000 - \$49,999                                                           | 10,219                                        | 18.7%                        | 10,110                       | 17.1%                        | 8,071                        | 13.0%                |
| \$50,000 - \$74,999                                                           | 12,506                                        | 22.9%                        | 14,020                       | 23.7%                        | 15,174                       | 24.4%                |
| \$75,000 - \$99,999                                                           | 5,927                                         | 10.9%                        | 10,821                       | 18.3%                        | 12,638                       | 24.4%                |
| \$100,000 - \$149,999                                                         | 3,282                                         | 6.0%                         | 5,871                        | 9.9%                         | 9,474                        | 15.2%                |
|                                                                               | 677                                           | 1.2%                         | 1,405                        | 2.4%                         |                              | 3.2%                 |
| \$150,000 - \$199,999                                                         |                                               | 1.6%                         | •                            |                              | 1,973                        |                      |
| \$200,000+                                                                    | 852                                           | 1.0%                         | 1,137                        | 1.9%                         | 1,416                        | 2.3%                 |
| Median Household Income                                                       | ¢12 692                                       |                              | 456 006                      |                              | ¢64 000                      |                      |
|                                                                               | \$43,682                                      |                              | \$56,906                     |                              | \$64,002                     |                      |
| Average Household Income                                                      | \$54,143                                      |                              | \$66,086                     |                              | \$74,106                     |                      |
| Per Capita Income                                                             | \$22,803                                      | 000                          | \$28,724                     | 10                           | \$32,458                     |                      |
| Denulation by Are                                                             |                                               |                              |                              |                              |                              | )15                  |
| Population by Age<br>0 - 4                                                    | Number                                        | Percent<br>7.0%              | Number                       | Percent                      | Number                       | Percent<br>6.8%      |
| 5 - 9                                                                         | 9,099                                         |                              | 9,419                        | 6.9%                         | 9,748                        |                      |
|                                                                               | 9,117                                         | 7.0%                         | 9,092                        | 6.6%                         | 9,422                        | 6.6%                 |
| 10 - 14                                                                       | 8,259                                         | 6.3%                         | 8,836                        | 6.4%                         | 9,431                        | 6.6%                 |
| 15 - 19                                                                       | 9,135                                         | 7.0%                         | 9,307                        | 6.8%                         | 9,334                        | 6.5%                 |
| 20 - 24                                                                       | 9,834                                         | 7.5%                         | 9,108                        | 6.6%                         | 10,026                       | 7.0%                 |
| 25 - 34                                                                       | 19,916                                        | 15.2%                        | 19,282                       | 14.0%                        | 19,168                       | 13.4%                |
| 35 - 44                                                                       | 20,172                                        | 15.4%                        | 18,812                       | 13.7%                        | 18,795                       | 13.1%                |
| 45 - 54                                                                       | 17,173                                        | 13.1%                        | 19,493                       | 14.2%                        | 18,906                       | 13.2%                |
| 55 - 64                                                                       | 10,820                                        | 8.3%                         | 15,685                       | 11.4%                        | 17,390                       | 12.1%                |
| 65 - 74                                                                       | 8,478                                         | 6.5%                         | 8,992                        | 6.5%                         | 11,540                       | 8.1%                 |
| 75 - 84                                                                       | 6,343                                         | 4.9%                         | 6,165                        | 4.5%                         | 6,234                        | 4.4%                 |
| 85+                                                                           | 2,437                                         | 1.9%                         | 3,274                        | 2.4%                         | 3,286                        | 2.3%                 |
|                                                                               | 2000                                          |                              | 2010                         |                              | 2015                         |                      |
| Race and Ethnicity                                                            | Number                                        | Percent                      | Number                       | Percent                      | Number                       | Percent              |
|                                                                               |                                               |                              | 101 450                      | 88.4%                        | 124,257                      | 86.7%                |
| White Alone                                                                   | 120,711                                       | 92.3%                        | 121,458                      |                              |                              |                      |
| Black Alone                                                                   | 120,711<br>4,596                              | 3.5%                         | 7,316                        | 5.3%                         | 8,813                        | 6.2%                 |
|                                                                               | 120,711<br>4,596<br>329                       | 3.5%<br>0.3%                 | 7,316<br>678                 | 5.3%<br>0.5%                 | 8,813<br>740                 | 0.5%                 |
| Black Alone<br>American Indian Alone<br>Asian Alone                           | 120,711<br>4,596                              | 3.5%<br>0.3%<br>1.6%         | 7,316                        | 5.3%<br>0.5%<br>2.4%         | 8,813<br>740<br>4,024        | 0.5%<br>2.8%         |
| Black Alone<br>American Indian Alone                                          | 120,711<br>4,596<br>329<br>2,131<br>78        | 3.5%<br>0.3%<br>1.6%<br>0.1% | 7,316<br>678                 | 5.3%<br>0.5%<br>2.4%<br>0.1% | 8,813<br>740                 | 0.5%                 |
| Black Alone<br>American Indian Alone<br>Asian Alone                           | 120,711<br>4,596<br>329<br>2,131<br>78<br>710 | 3.5%<br>0.3%<br>1.6%         | 7,316<br>678<br>3,344        | 5.3%<br>0.5%<br>2.4%         | 8,813<br>740<br>4,024        | 0.5%<br>2.8%         |
| Black Alone<br>American Indian Alone<br>Asian Alone<br>Pacific Islander Alone | 120,711<br>4,596<br>329<br>2,131<br>78        | 3.5%<br>0.3%<br>1.6%<br>0.1% | 7,316<br>678<br>3,344<br>127 | 5.3%<br>0.5%<br>2.4%<br>0.1% | 8,813<br>740<br>4,024<br>129 | 0.5%<br>2.8%<br>0.1% |