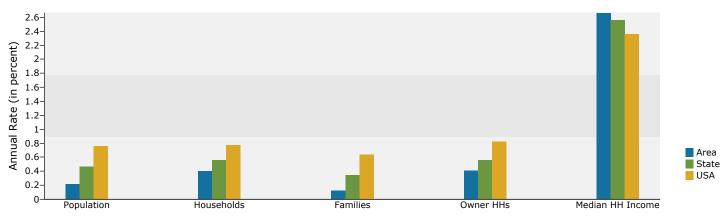

Trends 2010-2015

Population by Age

2010 Household Income

2010 Population by Race

2010 Percent Hispanic Origin: 6.1%

The Roosevelt

200 1st Ave NE, Cedar Rapids, IA 52401, United States, Ring: 3 miles radius

Prepared by Robert Kost

### Trends 2010-2015