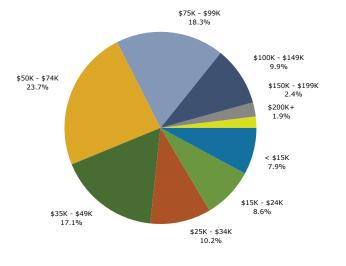

#### 2010 Household Income

| Summary                                                                       |                                               | 2000                         |                              | 2010                         |                              | 2015                 |
|-------------------------------------------------------------------------------|-----------------------------------------------|------------------------------|------------------------------|------------------------------|------------------------------|----------------------|
| Population                                                                    |                                               | 130,784                      |                              | 137,465                      |                              | 143,278              |
| Households                                                                    |                                               | 54,602                       |                              | 59,154                       |                              | 62,181               |
| Families                                                                      |                                               | 33,589                       |                              | 35,465                       |                              | 36,811               |
| Average Household Size                                                        |                                               | 2.33                         |                              | 2.26                         |                              | 2.24                 |
| Owner Occupied Housing Units                                                  |                                               | 37,294                       |                              | 40,032                       |                              | 42,148               |
| Renter Occupied Housing Units                                                 |                                               | 17,309                       |                              | 19,122                       |                              | 20,032               |
| Median Age                                                                    |                                               | 35.0                         |                              | 36.9                         |                              | 37.4                 |
| Trends: 2010 - 2015 Annual Rate                                               |                                               | Area                         |                              | State                        |                              | National             |
| Population                                                                    |                                               | 0.83%                        |                              | 0.47%                        |                              | 0.76%                |
| Households                                                                    |                                               | 1.00%                        |                              | 0.56%                        |                              | 0.78%                |
| Families                                                                      |                                               | 0.75%                        |                              | 0.35%                        |                              | 0.64%                |
| Owner HHs                                                                     |                                               | 1.04%                        |                              | 0.56%                        |                              | 0.82%                |
| Median Household Income                                                       |                                               | 2.38%                        |                              | 2.56%                        |                              | 2.36%                |
|                                                                               | 20                                            | 000                          | 20                           | 10                           | 20                           | )15                  |
| Households by Income                                                          | Number                                        | Percent                      | Number                       | Percent                      | Number                       | Percent              |
| <\$15,000                                                                     | 6,631                                         | 12.2%                        | 4,663                        | 7.9%                         | 4,420                        | 7.1%                 |
| \$15,000 - \$24,999                                                           | 6,913                                         | 12.7%                        | 5,085                        | 8.6%                         | 4,289                        | 6.9%                 |
| \$25,000 - \$34,999                                                           | 7,520                                         | 13.8%                        | 6,040                        | 10.2%                        | 4,728                        | 7.6%                 |
| \$35,000 - \$49,999                                                           | 10,219                                        | 18.7%                        | 10,110                       | 17.1%                        | 8,071                        | 13.0%                |
| \$50,000 - \$74,999                                                           | 12,506                                        | 22.9%                        | 14,020                       | 23.7%                        | 15,174                       | 24.4%                |
| \$75,000 - \$99,999                                                           | 5,927                                         | 10.9%                        | 10,821                       | 18.3%                        | 12,638                       | 24.4%                |
| \$100,000 - \$149,999                                                         | 3,282                                         | 6.0%                         | 5,871                        | 9.9%                         | 9,474                        | 15.2%                |
|                                                                               | 677                                           | 1.2%                         | 1,405                        | 2.4%                         |                              | 3.2%                 |
| \$150,000 - \$199,999                                                         |                                               | 1.6%                         | •                            |                              | 1,973                        |                      |
| \$200,000+                                                                    | 852                                           | 1.0%                         | 1,137                        | 1.9%                         | 1,416                        | 2.3%                 |
| Median Household Income                                                       | ¢12 692                                       |                              | 456 006                      |                              | ¢64 000                      |                      |
|                                                                               | \$43,682                                      |                              | \$56,906                     |                              | \$64,002                     |                      |
| Average Household Income                                                      | \$54,143                                      |                              | \$66,086                     |                              | \$74,106                     |                      |
| Per Capita Income                                                             | \$22,803                                      | 000                          | \$28,724                     | 10                           | \$32,458                     |                      |
| Denulation by Are                                                             |                                               |                              |                              |                              |                              | )15                  |
| Population by Age<br>0 - 4                                                    | Number                                        | Percent<br>7.0%              | Number                       | Percent                      | Number                       | Percent<br>6.8%      |
| 5 - 9                                                                         | 9,099                                         |                              | 9,419                        | 6.9%                         | 9,748                        |                      |
|                                                                               | 9,117                                         | 7.0%                         | 9,092                        | 6.6%                         | 9,422                        | 6.6%                 |
| 10 - 14                                                                       | 8,259                                         | 6.3%                         | 8,836                        | 6.4%                         | 9,431                        | 6.6%                 |
| 15 - 19                                                                       | 9,135                                         | 7.0%                         | 9,307                        | 6.8%                         | 9,334                        | 6.5%                 |
| 20 - 24                                                                       | 9,834                                         | 7.5%                         | 9,108                        | 6.6%                         | 10,026                       | 7.0%                 |
| 25 - 34                                                                       | 19,916                                        | 15.2%                        | 19,282                       | 14.0%                        | 19,168                       | 13.4%                |
| 35 - 44                                                                       | 20,172                                        | 15.4%                        | 18,812                       | 13.7%                        | 18,795                       | 13.1%                |
| 45 - 54                                                                       | 17,173                                        | 13.1%                        | 19,493                       | 14.2%                        | 18,906                       | 13.2%                |
| 55 - 64                                                                       | 10,820                                        | 8.3%                         | 15,685                       | 11.4%                        | 17,390                       | 12.1%                |
| 65 - 74                                                                       | 8,478                                         | 6.5%                         | 8,992                        | 6.5%                         | 11,540                       | 8.1%                 |
| 75 - 84                                                                       | 6,343                                         | 4.9%                         | 6,165                        | 4.5%                         | 6,234                        | 4.4%                 |
| 85+                                                                           | 2,437                                         | 1.9%                         | 3,274                        | 2.4%                         | 3,286                        | 2.3%                 |
|                                                                               | 2000                                          |                              | 2010                         |                              | 2015                         |                      |
| Race and Ethnicity                                                            | Number                                        | Percent                      | Number                       | Percent                      | Number                       | Percent              |
|                                                                               |                                               |                              | 101 450                      | 88.4%                        | 124,257                      | 86.7%                |
| White Alone                                                                   | 120,711                                       | 92.3%                        | 121,458                      |                              |                              |                      |
| Black Alone                                                                   | 120,711<br>4,596                              | 3.5%                         | 7,316                        | 5.3%                         | 8,813                        | 6.2%                 |
|                                                                               | 120,711<br>4,596<br>329                       | 3.5%<br>0.3%                 | 7,316<br>678                 | 5.3%<br>0.5%                 | 8,813<br>740                 | 0.5%                 |
| Black Alone<br>American Indian Alone<br>Asian Alone                           | 120,711<br>4,596                              | 3.5%<br>0.3%<br>1.6%         | 7,316                        | 5.3%<br>0.5%<br>2.4%         | 8,813<br>740<br>4,024        | 0.5%<br>2.8%         |
| Black Alone<br>American Indian Alone                                          | 120,711<br>4,596<br>329<br>2,131<br>78        | 3.5%<br>0.3%<br>1.6%<br>0.1% | 7,316<br>678                 | 5.3%<br>0.5%<br>2.4%<br>0.1% | 8,813<br>740                 | 0.5%                 |
| Black Alone<br>American Indian Alone<br>Asian Alone                           | 120,711<br>4,596<br>329<br>2,131<br>78<br>710 | 3.5%<br>0.3%<br>1.6%         | 7,316<br>678<br>3,344        | 5.3%<br>0.5%<br>2.4%         | 8,813<br>740<br>4,024        | 0.5%<br>2.8%         |
| Black Alone<br>American Indian Alone<br>Asian Alone<br>Pacific Islander Alone | 120,711<br>4,596<br>329<br>2,131<br>78        | 3.5%<br>0.3%<br>1.6%<br>0.1% | 7,316<br>678<br>3,344<br>127 | 5.3%<br>0.5%<br>2.4%<br>0.1% | 8,813<br>740<br>4,024<br>129 | 0.5%<br>2.8%<br>0.1% |