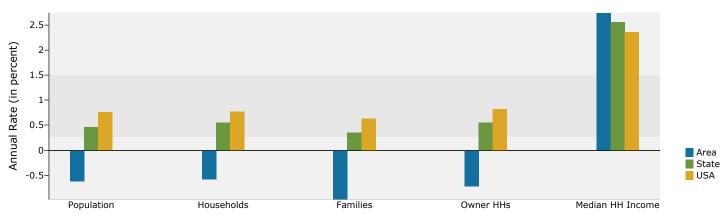

Trends 2010-2015

Population by Age

2010 Household Income

2010 Population by Race

2010 Percent Hispanic Origin: 6.1%

The Roosevelt

200 1st Ave NE, Cedar Rapids, IA 52401, United States, Ring: 3 miles radius

Prepared by Robert Kost

### Trends 2010-2015