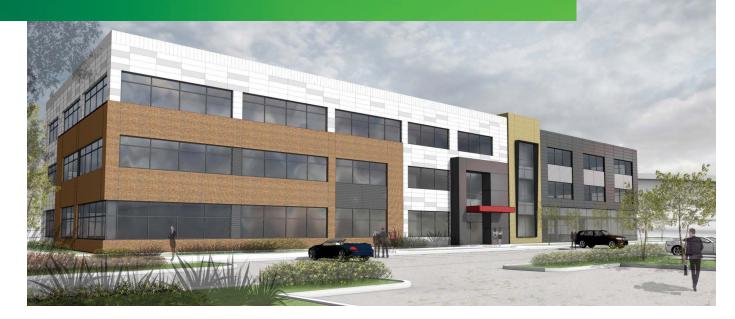

## **BUILDING FEATURES**

This premier Class A office building in downtown Des Moines will be available for occupancy late 2018.

- + 3-Story, 73,000 SF Class A office building
- + Lease Rate: \$16.00-24.00/SF NNN
- + T.I. Allowance: \$25.00/SF
- + Range of suite sizes from 2,000 SF to 24,000 SF (full floor) for lease
- + Free surface parking & underground parking available
- + Rooftop deck, fitness, showers, onsite bike storage

- + Marquee tenants will have an opportunity for building signage
- Located in the Gray's Lake Office Park on the southwest corner of the intersection of MLK Pkwy & SW 9th Street
- + Great views of both the downtown skyline and Gray's Lake
- + Connection to the downtown trails including Gray's Lake and the Riverwalk
- + Within walking distance of restaurants & nightlife