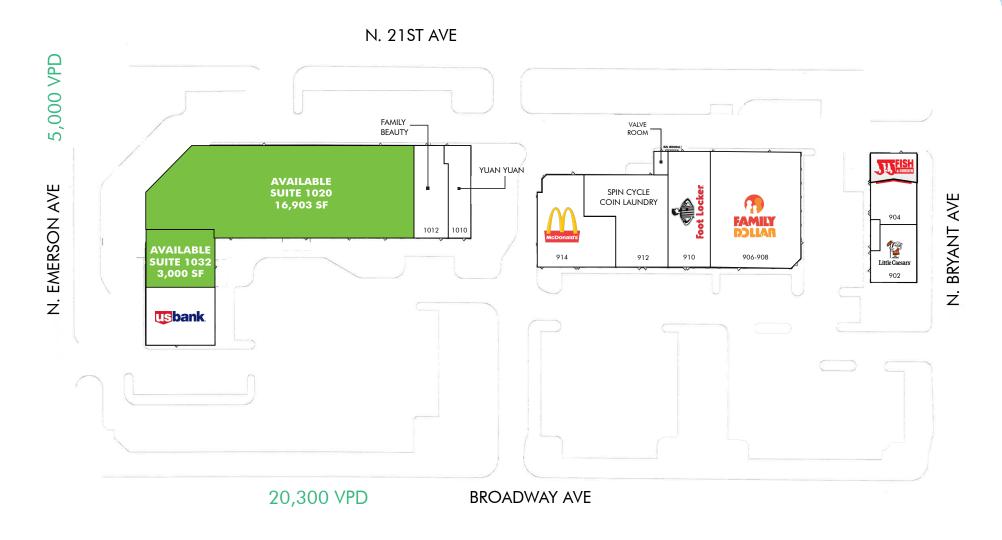

#### **AVAILABLE SPACE**

+ 19,903 SF

#### **CO-TENANTS**

#### TRAFFIC COUNTS

+ W Broadway Ave: 20,300 VPD

+ Emerson Ave N: 5,000 VPD