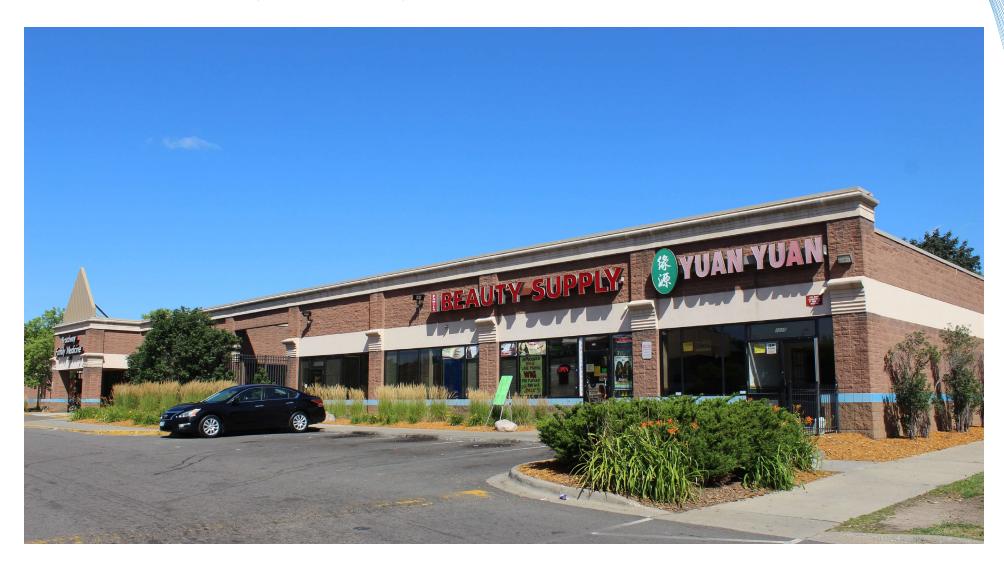

# **HAWTHORN CROSSINGS**

1000 W BROADWAY AVE, MINNEAPOLIS, MN

#### **AVAILABLE SPACE**

+ 19,903 SF

#### **FEATURES**

- + Building & pylon signage available
- + High traffic counts
- + The center of North Minneapolis retail
- + Next to active MTC bus stop
- + Free surface parking
- + Easy on off I-94 at the Broadway Ave exit
- + Short distance to Downtown Minneapolis/North Loop