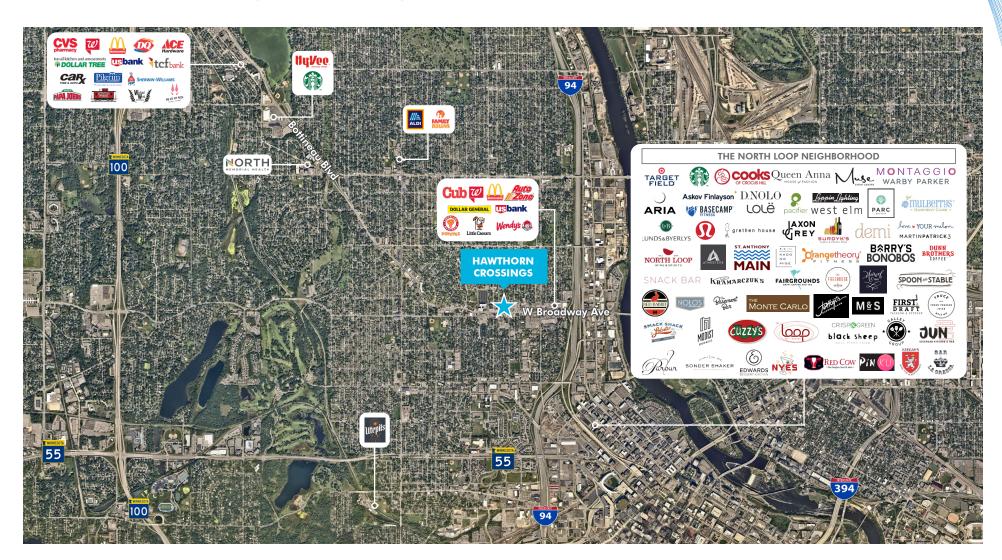

#### **AREA RETAILERS**

#### **AREA EMPLOYERS**

#### TRAFFIC COUNTS

+ W Broadway Ave: 20,300 VPD

+ Emerson Ave N: 5,000 VPD