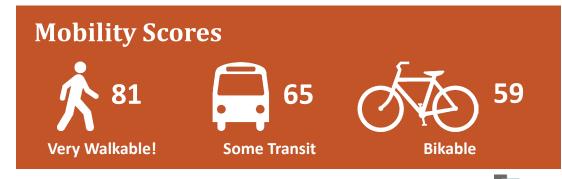

# NEIGHBORHOOD

ARFA MAP

#### **Demographics**

|              | <u>1 MILE</u> | <u>3 MILES</u> | <u>5 MILES</u> |
|--------------|---------------|----------------|----------------|
| Population   | 19,287        | 90,786         | 181,518        |
| Households   | 7,231         | 36,863         | 74,663         |
| Daytime Pop. | 19,781        | 90,377         | 188,716        |
| Avg. HH Inc. | \$52,682      | \$63,593       | \$69,975       |