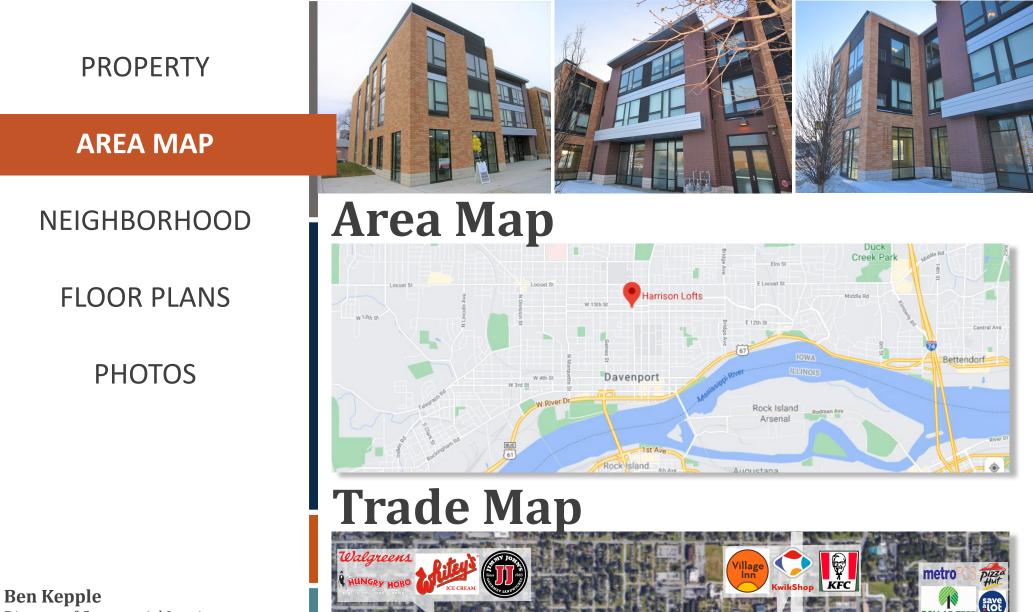

\$4.90 annual/psf (CAM \$4.49 psf, Tax \$.10 psf, Insurance \$.31 psf)
- Co-tenant with Platinum Management
- Fantastic corner exposure along Harrison St and W 14 Street
- In close proximity to downtown Davenport and The Mississippi river
- Signage opportunities available
- Retail/Office Unit in Multi-family complex
- Zoned C1 (Neighborhood Commercial Zoning District)

#### **Demographics**

|              | <u>1 MILE</u> | <u>3 MILES</u> | <u>5 MILES</u> |
|--------------|---------------|----------------|----------------|
| Population   | 19,287        | 90,786         | 181,518        |
| Households   | 7,231         | 36,863         | 74,663         |
| Daytime Pop. | 19,781        | 90,377         | 188,716        |
| Avg. HH Inc. | \$52,682      | \$63,593       | \$69,975       |





TACO

DOLLAR TRE

ALDI

erman

Locust St

Director of Commercial Leasing P: (612) 843-4628 E: <u>BKepple@Sherman-Associates.com</u> www.Sherman-Associates.com

Jake Gundershaug Commercial Associate P: (612) 604-0863 E: JGundershaug@Sherman-Associates.com www.Sherman-Associates.com

## PROPERTY

AREA MAP

### **NEIGHBORHOOD**

## **FLOOR PLANS**

## PHOTOS

#### **Ben Kepple**

Director of Commercial Leasing P: (612) 843-4628 E: <u>BKepple@Sherman-Associates.com</u> <u>www.Sherman-Associates.com</u>

#### Jake Gundershaug

Commercial Associate P: (612) 604-0863 E: JGundershaug@Sherman-Associates.com www.Sherman-Associates.com



## **About Davenport**

Davenport is a city in and the county seat of Scott County, Iowa, United States. It is located along the Mississippi River on the eastern