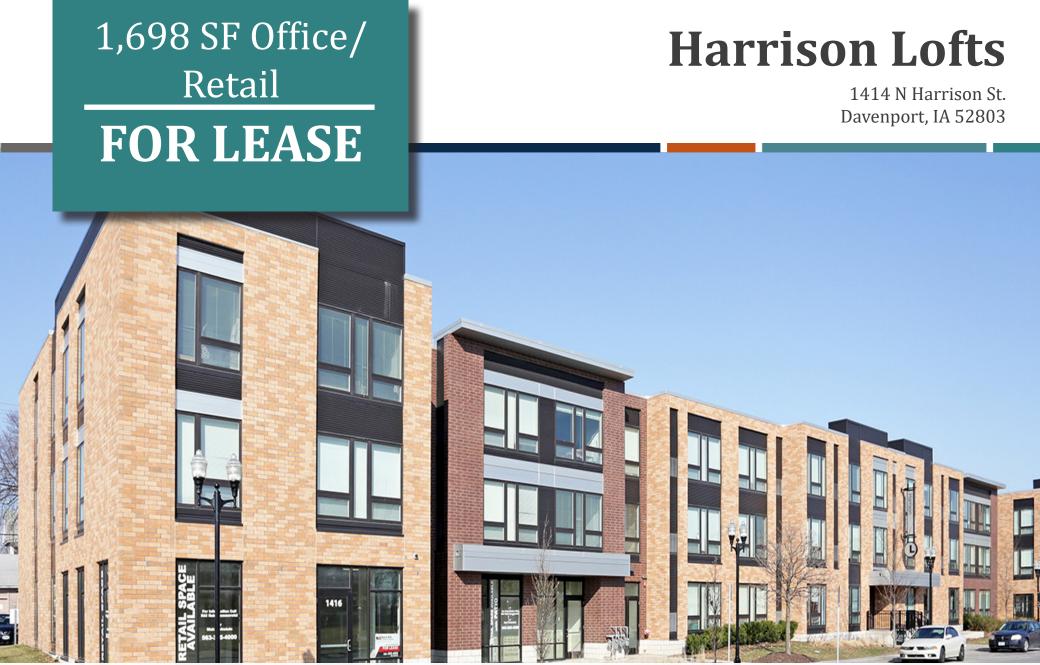

## **Harrison Lofts**

1414 N Harrison St. Davenport, IA 52803

- 1,698 sf 1st floor retail sprinkled shell space available for lease on Harrison St in Davenport!
- Rent: \$11.00 annual/psf, Operating Expenses: \$4.90 annual/psf (CAM \$4.49 psf, Tax \$.10 psf, Insurance \$.31 psf)
- Co-tenant with Platinum Management
- Fantastic corner exposure along Harrison St and W 14 Street
- In close proximity to downtown Davenport and The Mississippi river
- Signage opportunities available
- Retail/Office Unit in Multi-family complex
- Zoned C1 (Neighborhood Commercial Zoning District)