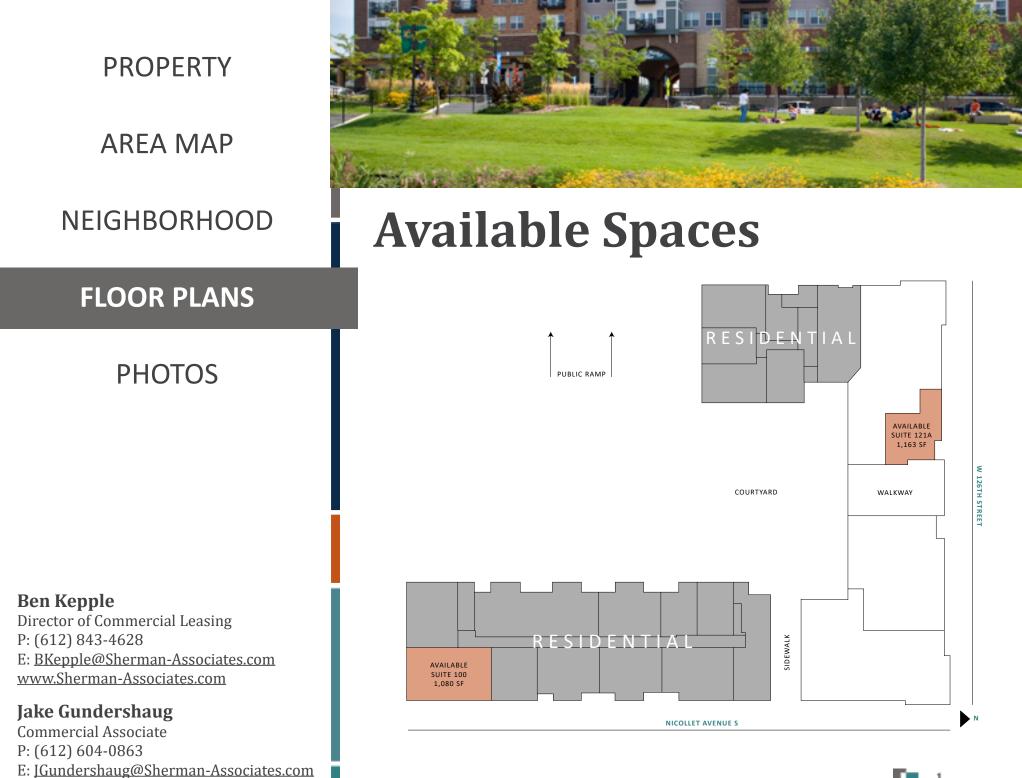

# **FLOOR PLANS**

# **Grande Market Place**

12700 Nicollet Avenue South Burnsville, MN 55337

- Two available retail suites: 1,080 sf across from the CVS and 1,163 sf next to Anytime Fitness
- Rent: \$15/psf, Operating Expenses: \$4.54 annual/psf (CAM \$2.94 psf, Tax \$1.27 psf, Insurance \$0.30 psf)
- Mixed-use project with three stories of apartments above, located in the center of Burnsville
- In the Heart of the City Park and kitty-corner from the new Burnsville Performing Arts Center
- Great access from County Road 13 and I-35W
- Space amenities include: 24' ceilings, outdoor seating on three sides, and a panoramic view
- Ample parking thanks to the 350 space municipal ramp and 50 spaces in front (all free)
- Cub Foods and CVS are just across the street; Anytime Fitness & The Hair District are co-tenants
- Zoned HOC1 (Heart Of The City 1)