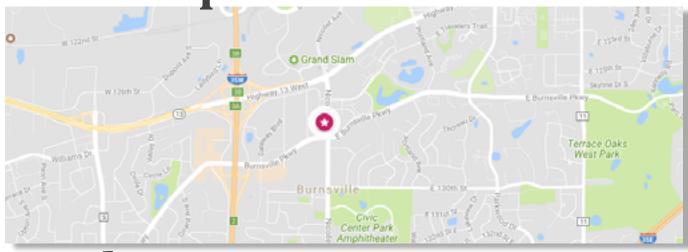

# PROPERTY

**AREA MAP** 

# Area Map

# **Burnsville & The Heart of the City**

Burnsville is a city located 15 miles south of Downtown Minneapolis, bordering the south bank of the Minnesota River. Highways I-35W and I-35E run through Burnsville and converge near the city center. Burnsville is conveniently located just a short drive away from many metropolitan area attractions like the Mall of America, Valley Fair Amusement Park, and the Minneapolis-St. Paul International Airport. Burnsville itself is a commercial and recreational destination for many, as it is home to Burnsville Shopping Center, the Minnesota Valley National Wildlife Refuge, and the 310-foot vertical ski peak Buck Hill.