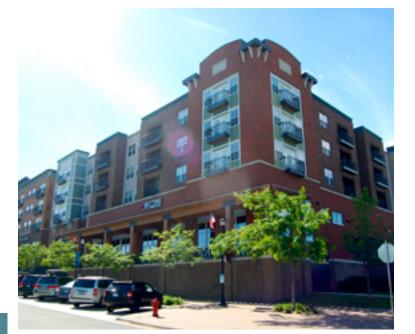

# **Grande Market Place**

12700 Nicollet Avenue South Burnsville, MN 55337

# **Grande Market Place**

12700 Nicollet Avenue South Burnsville, MN 55337

- Two available retail suites: 1,080 sf across from the CVS and 1,163 sf next to Anytime Fitness
- Rent: \$15/psf, Operating Expenses: \$4.54 annual/psf (CAM \$2.94 psf, Tax \$1.27 psf, Insurance \$0.30 psf)
- Mixed-use project with three stories of apartments above, located in the center of Burnsville
- In the Heart of the City Park and kitty-corner from the new Burnsville Performing Arts Center
- Great access from County Road 13 and I-35W
- Space amenities include: 24' ceilings, outdoor seating on three sides, and a panoramic view
- Ample parking thanks to the 350 space municipal ramp and 50 spaces in front (all free)
- Cub Foods and CVS are just across the street; Anytime Fitness & The Hair District are co-tenants
- Zoned HOC1 (Heart Of The City 1)