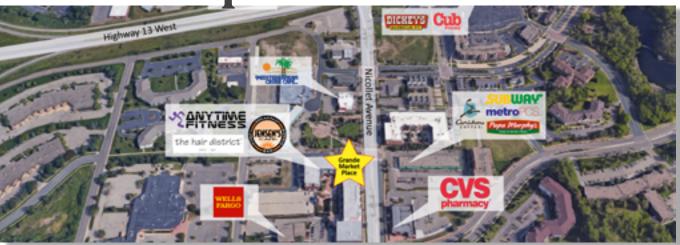

# **Trade Map**

# **Grande Market Place**

12700 Nicollet Avenue South Burnsville, MN 55337

- Two available retail suites: 1,080 sf across from the CVS and 1,163 sf next to Anytime Fitness
- Rent: \$15/psf, Operating Expenses: \$4.54 annual/psf (CAM \$2.94 psf, Tax \$1.27 psf, Insurance \$0.30 psf)
- Mixed-use project with three stories of apartments above, located in the center of Burnsville
- In the Heart of the City Park and kitty-corner from the new Burnsville Performing Arts Center
- Great access from County Road 13 and I-35W
- Space amenities include: 24' ceilings, outdoor seating on three sides, and a panoramic view
- Ample parking thanks to the 350 space municipal ramp and 50 spaces in front (all free)
- Cub Foods and CVS are just across the street; Anytime Fitness & The Hair District are co-tenants
- Zoned HOC1 (Heart Of The City 1)