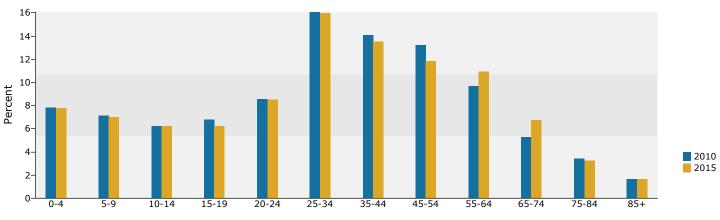

Prepared by Robert Kost

Latitude: 39.102058 Longitude: -94.581177

| Summary                         |          | 2000    |          | 2010    |          | 2015     |  |
|---------------------------------|----------|---------|----------|---------|----------|----------|--|
| Population                      |          | 79,439  |          | 78,911  |          | 78,463   |  |
| Households                      |          | 32,249  |          | 32,334  |          | 32,354   |  |
| Families                        |          | 15,799  |          | 14,567  |          | 14,075   |  |
| Average Household Size          |          | 2.33    |          | 2.31    |          | 2.29     |  |
| Owner Occupied Housing Units    |          | 11,322  |          | 10,692  |          | 10,547   |  |
| Renter Occupied Housing Units   |          | 20,927  |          | 21,642  |          | 21,807   |  |
| Median Age                      |          | 31.8    |          | 33.2    |          | 33.6     |  |
| Trends: 2010 - 2015 Annual Rate |          | Area    |          | State   |          | National |  |
| Population                      |          | -0.11%  |          | 0.58%   |          | 0.76%    |  |
| Households                      |          | 0.01%   |          | 0.63%   |          | 0.78%    |  |
| Families                        |          | -0.69%  |          | 0.36%   |          | 0.64%    |  |
| Owner HHs                       |          | -0.27%  |          | 0.66%   |          | 0.82%    |  |
| Median Household Income         |          | 3.37%   |          | 2.47%   |          | 2.36%    |  |
|                                 | 2000     |         | 2010     |         | 2015     |          |  |
| Households by Income            | Number   | Percent | Number   | Percent | Number   | Percent  |  |
| <\$15,000                       | 10,532   | 32.7%   | 8,372    | 25.9%   | 7,371    | 22.8%    |  |
| \$15,000 - \$24,999             | 6,286    | 19.5%   | 4,835    | 15.0%   | 4,336    | 13.4%    |  |
| \$25,000 - \$34,999             | 4,849    | 15.1%   | 3,998    | 12.4%   | 3,316    | 10.3%    |  |
| \$35,000 - \$49,999             | 4,452    | 13.8%   | 5,613    | 17.4%   | 4,950    | 15.3%    |  |
| \$50,000 - \$74,999             | 3,654    | 11.3%   | 4,807    | 14.9%   | 6,590    | 20.4%    |  |
| \$75,000 - \$99,999             | 1,326    | 4.1%    | 2,913    | 9.0%    | 3,268    | 10.1%    |  |
| \$100,000 - \$149,999           | 732      | 2.3%    | 1,160    | 3.6%    | 1,623    | 5.0%     |  |
| \$150,000 - \$199,999           | 164      | 0.5%    | 322      | 1.0%    | 481      | 1.5%     |  |
| \$200,000+                      | 225      | 0.7%    | 310      | 1.0%    | 413      | 1.3%     |  |
|                                 |          |         |          |         |          |          |  |
| Median Household Income         | \$23,691 |         | \$32,162 |         | \$37,957 |          |  |
| Average Household Income        | \$33,159 |         | \$41,690 |         | \$47,319 |          |  |
| Per Capita Income               | \$14,110 |         | \$17,831 |         | \$20,367 |          |  |
|                                 | 20       | 2000    |          | 2010    |          | 2015     |  |
| Population by Age               | Number   | Percent | Number   | Percent | Number   | Percent  |  |
| 0 - 4                           | 6,203    | 7.8%    | 6,206    | 7.9%    | 6,125    | 7.8%     |  |
| 5 - 9                           | 5,915    | 7.4%    | 5,628    | 7.1%    | 5,524    | 7.0%     |  |
| 10 - 14                         | 5,509    | 6.9%    | 4,925    | 6.2%    | 5,120    | 6.5%     |  |
| 15 - 19                         | 5,591    | 7.0%    | 5,345    | 6.8%    | 4,879    | 6.2%     |  |
| 20 - 24                         | 6,972    | 8.8%    | 6,753    | 8.6%    | 6,685    | 8.5%     |  |
| 25 - 34                         | 13,588   | 17.1%   | 12,688   | 16.1%   | 12,524   | 16.0%    |  |
| 35 - 44                         | 12,693   | 16.0%   | 11,117   | 14.1%   | 10,610   | 13.5%    |  |
| 45 - 54                         | 9,209    | 11.6%   | 10,410   | 13.2%   | 9,268    | 11.8%    |  |
| 55 - 64                         | 5,377    | 6.8%    | 7,638    | 9.7%    | 8,599    | 11.0%    |  |
| 65 - 74                         | 4,245    | 5.3%    | 4,182    | 5.3%    | 5,275    | 6.7%     |  |
| 75 - 84                         | 3,065    | 3.9%    | 2,701    | 3.4%    | 2,571    | 3.3%     |  |
| 85+                             | 1,075    | 1.4%    | 1,318    | 1.7%    | 1,283    | 1.6%     |  |
|                                 | 20       | 2000    |          | 2010    |          | 2015     |  |
| Race and Ethnicity              | Number   | Percent | Number   | Percent | Number   | Percent  |  |
| White Alone                     | 31,274   | 39.4%   | 28,095   | 35.6%   | 27,275   | 34.8%    |  |
| Black Alone                     | 33,241   | 41.8%   | 31,512   | 39.9%   | 30,472   | 38.8%    |  |
| American Indian Alone           | 565      | 0.7%    | 574      | 0.7%    | 562      | 0.7%     |  |
| Asian Alone                     | 2,440    | 3.1%    | 2,462    | 3.1%    | 2,456    | 3.1%     |  |
| Pacific Islander Alone          | 100      | 0.1%    | 112      | 0.1%    | 112      | 0.1%     |  |
| Some Other Race Alone           | 8,711    | 11.0%   | 12,549   | 15.9%   | 13,841   | 17.6%    |  |
| Two or More Races               | 3,109    | 3.9%    | 3,606    | 4.6%    | 3,745    | 4.8%     |  |
| Hispanic Origin (Any Race)      | 16,258   | 20.5%   | 23,223   | 29.4%   | 26,009   | 33.1%    |  |
|                                 |          |         |          |         |          |          |  |

#### Trends 2010-2015

2010 Household Income

2010 Population by Race

2010 Percent Hispanic Origin: 29.4%

Grand Blvd. Lofts

1006 Grand Blvd, Kansas City, MO 64106, United States, Ring: 5 miles radius

Prepared by Robert Kost