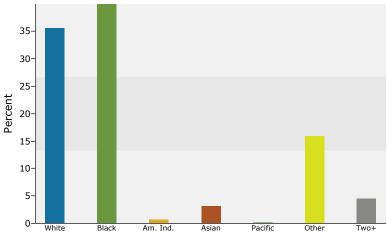

Latitude: 39.102058 Longitude: -94.581177

| Summary                                                                                                                                                                                                          |                                                                                                                                       | 2000                                                                                                                      |                                                                                                                                                | 2010                                                                                                               |                                                                                                                                      | 2015                                                                                                                |
|------------------------------------------------------------------------------------------------------------------------------------------------------------------------------------------------------------------|---------------------------------------------------------------------------------------------------------------------------------------|---------------------------------------------------------------------------------------------------------------------------|------------------------------------------------------------------------------------------------------------------------------------------------|--------------------------------------------------------------------------------------------------------------------|--------------------------------------------------------------------------------------------------------------------------------------|---------------------------------------------------------------------------------------------------------------------|
| Population                                                                                                                                                                                                       |                                                                                                                                       | 227,750                                                                                                                   |                                                                                                                                                | 221,576                                                                                                            |                                                                                                                                      | 219,563                                                                                                             |
| Households                                                                                                                                                                                                       |                                                                                                                                       | 94,848                                                                                                                    |                                                                                                                                                | 93,015                                                                                                             |                                                                                                                                      | 92,585                                                                                                              |
| Families                                                                                                                                                                                                         |                                                                                                                                       | 48,599                                                                                                                    |                                                                                                                                                | 44,520                                                                                                             |                                                                                                                                      | 43,106                                                                                                              |
| Average Household Size                                                                                                                                                                                           |                                                                                                                                       | 2.34                                                                                                                      |                                                                                                                                                | 2.32                                                                                                               |                                                                                                                                      | 2.30                                                                                                                |
| Owner Occupied Housing Units                                                                                                                                                                                     |                                                                                                                                       | 41,758                                                                                                                    |                                                                                                                                                | 38,932                                                                                                             |                                                                                                                                      | 38,418                                                                                                              |
| Renter Occupied Housing Units                                                                                                                                                                                    |                                                                                                                                       | 53,091                                                                                                                    |                                                                                                                                                | 54,082                                                                                                             |                                                                                                                                      | 54,166                                                                                                              |
| Median Age                                                                                                                                                                                                       |                                                                                                                                       | 32.0                                                                                                                      |                                                                                                                                                | 33.3                                                                                                               |                                                                                                                                      | 33.6                                                                                                                |
| Trends: 2010 - 2015 Annual Rate                                                                                                                                                                                  |                                                                                                                                       | Area                                                                                                                      |                                                                                                                                                | State                                                                                                              |                                                                                                                                      | National                                                                                                            |
| Population                                                                                                                                                                                                       |                                                                                                                                       | -0.18%                                                                                                                    |                                                                                                                                                | 0.58%                                                                                                              |                                                                                                                                      | 0.76%                                                                                                               |
| Households                                                                                                                                                                                                       |                                                                                                                                       | -0.09%                                                                                                                    |                                                                                                                                                | 0.63%                                                                                                              |                                                                                                                                      | 0.78%                                                                                                               |
| Families                                                                                                                                                                                                         |                                                                                                                                       | -0.64%                                                                                                                    |                                                                                                                                                | 0.36%                                                                                                              |                                                                                                                                      | 0.64%                                                                                                               |
| Owner HHs                                                                                                                                                                                                        |                                                                                                                                       | -0.27%                                                                                                                    |                                                                                                                                                | 0.66%                                                                                                              |                                                                                                                                      | 0.82%                                                                                                               |
| Median Household Income                                                                                                                                                                                          |                                                                                                                                       | 3.02%                                                                                                                     |                                                                                                                                                | 2.47%                                                                                                              |                                                                                                                                      | 2.36%                                                                                                               |
|                                                                                                                                                                                                                  |                                                                                                                                       | 000                                                                                                                       | 20                                                                                                                                             |                                                                                                                    | 20                                                                                                                                   |                                                                                                                     |
| Households by Income                                                                                                                                                                                             | Number                                                                                                                                | Percent                                                                                                                   | Number                                                                                                                                         | Percent                                                                                                            | Number                                                                                                                               | Percent                                                                                                             |
| <\$15,000                                                                                                                                                                                                        | 26,858                                                                                                                                | 28.2%                                                                                                                     | 20,749                                                                                                                                         | 22.3%                                                                                                              | 18,116                                                                                                                               | 19.6%                                                                                                               |
| \$15,000 - \$24,999                                                                                                                                                                                              | 17,621                                                                                                                                | 18.5%                                                                                                                     | 13,192                                                                                                                                         | 14.2%                                                                                                              | 11,614                                                                                                                               | 12.5%                                                                                                               |
| \$25,000 - \$34,999                                                                                                                                                                                              | 14,834                                                                                                                                | 15.6%                                                                                                                     | 11,347                                                                                                                                         | 12.2%                                                                                                              | 9,385                                                                                                                                | 10.1%                                                                                                               |
| \$35,000 - \$49,999                                                                                                                                                                                              | 14,923                                                                                                                                | 15.7%                                                                                                                     | 17,565                                                                                                                                         | 18.9%                                                                                                              | 15,233                                                                                                                               | 16.5%                                                                                                               |
| \$50,000 - \$74,999                                                                                                                                                                                              | 12,104                                                                                                                                | 12.7%                                                                                                                     | 15,296                                                                                                                                         | 16.4%                                                                                                              | 19,886                                                                                                                               | 21.5%                                                                                                               |
| \$75,000 - \$99,999                                                                                                                                                                                              | 4,498                                                                                                                                 | 4.7%                                                                                                                      | 8,349                                                                                                                                          | 9.0%                                                                                                               | 9,289                                                                                                                                | 10.0%                                                                                                               |
| \$100,000 - \$149,999                                                                                                                                                                                            | 2,571                                                                                                                                 | 2.7%                                                                                                                      | 4,110                                                                                                                                          | 4.4%                                                                                                               | 5,829                                                                                                                                | 6.3%                                                                                                                |
| \$150,000 - \$199,999                                                                                                                                                                                            | 642                                                                                                                                   | 0.7%                                                                                                                      | 1,089                                                                                                                                          | 1.2%                                                                                                               | 1,542                                                                                                                                | 1.7%                                                                                                                |
| \$200,000+                                                                                                                                                                                                       | 1,105                                                                                                                                 | 1.2%                                                                                                                      | 1,305                                                                                                                                          | 1.4%                                                                                                               | 1,678                                                                                                                                | 1.8%                                                                                                                |
|                                                                                                                                                                                                                  |                                                                                                                                       |                                                                                                                           |                                                                                                                                                |                                                                                                                    |                                                                                                                                      |                                                                                                                     |
| Median Household Income                                                                                                                                                                                          | \$26,697                                                                                                                              |                                                                                                                           | \$35,821                                                                                                                                       |                                                                                                                    | \$41,567                                                                                                                             |                                                                                                                     |
| Average Household Income                                                                                                                                                                                         | \$37,780                                                                                                                              |                                                                                                                           | \$45,854                                                                                                                                       |                                                                                                                    | \$51,880                                                                                                                             |                                                                                                                     |
| Per Capita Income                                                                                                                                                                                                | \$16,125                                                                                                                              |                                                                                                                           | \$19,636                                                                                                                                       |                                                                                                                    | \$22,319                                                                                                                             |                                                                                                                     |
|                                                                                                                                                                                                                  | 2000                                                                                                                                  |                                                                                                                           | 2010                                                                                                                                           |                                                                                                                    | 2015                                                                                                                                 |                                                                                                                     |
| Population by Age                                                                                                                                                                                                | Number                                                                                                                                | Percent                                                                                                                   | Number                                                                                                                                         | Percent                                                                                                            | Number                                                                                                                               | Percent                                                                                                             |
| 0 - 4                                                                                                                                                                                                            | 17,075                                                                                                                                | 7.5%                                                                                                                      | 16,790                                                                                                                                         | 7.6%                                                                                                               | 16,484                                                                                                                               | 7.5%                                                                                                                |
| 5 - 9                                                                                                                                                                                                            | 17,089                                                                                                                                | 7.5%                                                                                                                      | 15,612                                                                                                                                         | 7.0%                                                                                                               | 15,263                                                                                                                               | 7.0%                                                                                                                |
| 10 - 14                                                                                                                                                                                                          | 15,980                                                                                                                                | 7.0%                                                                                                                      | 13,853                                                                                                                                         | 6.3%                                                                                                               | 14,360                                                                                                                               | 6.5%                                                                                                                |
| 15 - 19                                                                                                                                                                                                          | 16,051                                                                                                                                | 7.0%                                                                                                                      | 15,440                                                                                                                                         | 7.0%                                                                                                               | 13,853                                                                                                                               | 6.3%                                                                                                                |
| 20 - 24                                                                                                                                                                                                          | 19,639                                                                                                                                | 8.6%                                                                                                                      | 19,229                                                                                                                                         | 8.7%                                                                                                               | 19,015                                                                                                                               | 8.7%                                                                                                                |
|                                                                                                                                                                                                                  |                                                                                                                                       |                                                                                                                           |                                                                                                                                                |                                                                                                                    |                                                                                                                                      |                                                                                                                     |
| 25 - 34                                                                                                                                                                                                          | 38,787                                                                                                                                | 17.0%                                                                                                                     | 35,063                                                                                                                                         | 15.8%                                                                                                              | 35,113                                                                                                                               | 16.0%                                                                                                               |
| 35 - 44                                                                                                                                                                                                          | 34,921                                                                                                                                | 15.3%                                                                                                                     | 35,063<br>29,349                                                                                                                               | 13.2%                                                                                                              | 27,595                                                                                                                               | 12.6%                                                                                                               |
| 35 - 44<br>45 - 54                                                                                                                                                                                               | 34,921<br>26,207                                                                                                                      | 15.3%<br>11.5%                                                                                                            | 35,063<br>29,349<br>29,465                                                                                                                     | 13.2%<br>13.3%                                                                                                     | 27,595<br>26,109                                                                                                                     | 12.6%<br>11.9%                                                                                                      |
| 35 - 44<br>45 - 54<br>55 - 64                                                                                                                                                                                    | 34,921<br>26,207<br>16,261                                                                                                            | 15.3%<br>11.5%<br>7.1%                                                                                                    | 35,063<br>29,349<br>29,465<br>21,992                                                                                                           | 13.2%<br>13.3%<br>9.9%                                                                                             | 27,595<br>26,109<br>24,583                                                                                                           | 12.6%<br>11.9%<br>11.2%                                                                                             |
| 35 - 44<br>45 - 54<br>55 - 64<br>65 - 74                                                                                                                                                                         | 34,921<br>26,207<br>16,261<br>13,365                                                                                                  | 15.3%<br>11.5%<br>7.1%<br>5.9%                                                                                            | 35,063<br>29,349<br>29,465<br>21,992<br>12,588                                                                                                 | 13.2%<br>13.3%<br>9.9%<br>5.7%                                                                                     | 27,595<br>26,109<br>24,583<br>15,494                                                                                                 | 12.6%<br>11.9%<br>11.2%<br>7.1%                                                                                     |
| 35 - 44<br>45 - 54<br>55 - 64<br>65 - 74<br>75 - 84                                                                                                                                                              | 34,921<br>26,207<br>16,261<br>13,365<br>9,200                                                                                         | 15.3%<br>11.5%<br>7.1%<br>5.9%<br>4.0%                                                                                    | 35,063<br>29,349<br>29,465<br>21,992<br>12,588<br>8,206                                                                                        | 13.2%<br>13.3%<br>9.9%<br>5.7%<br>3.7%                                                                             | 27,595<br>26,109<br>24,583<br>15,494<br>7,793                                                                                        | 12.6%<br>11.9%<br>11.2%<br>7.1%<br>3.5%                                                                             |
| 35 - 44<br>45 - 54<br>55 - 64<br>65 - 74                                                                                                                                                                         | 34,921<br>26,207<br>16,261<br>13,365<br>9,200<br>3,175                                                                                | 15.3%<br>11.5%<br>7.1%<br>5.9%<br>4.0%<br>1.4%                                                                            | 35,063<br>29,349<br>29,465<br>21,992<br>12,588<br>8,206<br>3,987                                                                               | 13.2%<br>13.3%<br>9.9%<br>5.7%<br>3.7%<br>1.8%                                                                     | 27,595<br>26,109<br>24,583<br>15,494<br>7,793<br>3,901                                                                               | 12.6%<br>11.9%<br>11.2%<br>7.1%<br>3.5%<br>1.8%                                                                     |
| 35 - 44<br>45 - 54<br>55 - 64<br>65 - 74<br>75 - 84<br>85+                                                                                                                                                       | 34,921<br>26,207<br>16,261<br>13,365<br>9,200<br>3,175<br><b>20</b>                                                                   | 15.3%<br>11.5%<br>7.1%<br>5.9%<br>4.0%<br>1.4%                                                                            | 35,063<br>29,349<br>29,465<br>21,992<br>12,588<br>8,206<br>3,987<br><b>20</b>                                                                  | 13.2%<br>13.3%<br>9.9%<br>5.7%<br>3.7%<br>1.8%<br><b>10</b>                                                        | 27,595<br>26,109<br>24,583<br>15,494<br>7,793<br>3,901<br><b>20</b>                                                                  | 12.6%<br>11.9%<br>11.2%<br>7.1%<br>3.5%<br>1.8%<br><b>15</b>                                                        |
| 35 - 44<br>45 - 54<br>55 - 64<br>65 - 74<br>75 - 84<br>85+<br><b>Race and Ethnicity</b>                                                                                                                          | 34,921<br>26,207<br>16,261<br>13,365<br>9,200<br>3,175<br><b>20</b><br>Number                                                         | 15.3%<br>11.5%<br>7.1%<br>5.9%<br>4.0%<br>1.4%<br>Percent                                                                 | 35,063<br>29,349<br>29,465<br>21,992<br>12,588<br>8,206<br>3,987<br><b>20</b><br>Number                                                        | 13.2%<br>13.3%<br>9.9%<br>5.7%<br>3.7%<br>1.8%<br>10<br>Percent                                                    | 27,595<br>26,109<br>24,583<br>15,494<br>7,793<br>3,901<br><b>20</b><br>Number                                                        | 12.6%<br>11.9%<br>11.2%<br>7.1%<br>3.5%<br>1.8%<br><b>15</b><br>Percent                                             |
| 35 - 44<br>45 - 54<br>55 - 64<br>65 - 74<br>75 - 84<br>85+<br><b>Race and Ethnicity</b><br>White Alone                                                                                                           | 34,921<br>26,207<br>16,261<br>13,365<br>9,200<br>3,175<br><b>20</b><br>Number<br>103,055                                              | 15.3%<br>11.5%<br>7.1%<br>5.9%<br>4.0%<br>1.4%<br>Percent<br>45.2%                                                        | 35,063<br>29,349<br>29,465<br>21,992<br>12,588<br>8,206<br>3,987<br><b>20</b><br>Number<br>91,565                                              | 13.2%<br>13.3%<br>9.9%<br>5.7%<br>3.7%<br>1.8%<br>10<br>Percent<br>41.3%                                           | 27,595<br>26,109<br>24,583<br>15,494<br>7,793<br>3,901<br><b>20</b><br>Number<br>88,639                                              | 12.6%<br>11.9%<br>11.2%<br>7.1%<br>3.5%<br>1.8%<br>15<br>Percent<br>40.4%                                           |
| 35 - 44<br>45 - 54<br>55 - 64<br>65 - 74<br>75 - 84<br>85+<br><b>Race and Ethnicity</b><br>White Alone<br>Black Alone                                                                                            | 34,921<br>26,207<br>16,261<br>13,365<br>9,200<br>3,175<br><b>20</b><br>Number<br>103,055<br>89,530                                    | 15.3%<br>11.5%<br>7.1%<br>5.9%<br>4.0%<br>1.4%<br>Percent<br>45.2%<br>39.3%                                               | 35,063<br>29,349<br>29,465<br>21,992<br>12,588<br>8,206<br>3,987<br><b>20</b><br>Number<br>91,565<br>83,462                                    | 13.2%<br>13.3%<br>9.9%<br>5.7%<br>3.7%<br>1.8%<br>10<br>Percent<br>41.3%<br>37.7%                                  | 27,595<br>26,109<br>24,583<br>15,494<br>7,793<br>3,901<br><b>20</b><br>Number<br>88,639<br>80,238                                    | 12.6%<br>11.9%<br>11.2%<br>7.1%<br>3.5%<br>1.8%<br>15<br>Percent<br>40.4%<br>36.5%                                  |
| 35 - 44<br>45 - 54<br>55 - 64<br>65 - 74<br>75 - 84<br>85+<br><b>Race and Ethnicity</b><br>White Alone<br>Black Alone<br>American Indian Alone                                                                   | 34,921<br>26,207<br>16,261<br>13,365<br>9,200<br>3,175<br>20<br>Number<br>103,055<br>89,530<br>1,487                                  | 15.3%<br>11.5%<br>7.1%<br>5.9%<br>4.0%<br>1.4%<br>900<br>Percent<br>45.2%<br>39.3%<br>0.7%                                | 35,063<br>29,349<br>29,465<br>21,992<br>12,588<br>8,206<br>3,987<br><b>20</b><br>Number<br>91,565<br>83,462<br>1,495                           | 13.2%<br>13.3%<br>9.9%<br>5.7%<br>3.7%<br>1.8%<br>10<br>Percent<br>41.3%<br>37.7%<br>0.7%                          | 27,595<br>26,109<br>24,583<br>15,494<br>7,793<br>3,901<br><b>20</b><br>Number<br>88,639<br>80,238<br>1,468                           | 12.6%<br>11.9%<br>11.2%<br>7.1%<br>3.5%<br>1.8%<br>18%<br>Percent<br>40.4%<br>36.5%<br>0.7%                         |
| 35 - 44<br>45 - 54<br>55 - 64<br>65 - 74<br>75 - 84<br>85+<br><b>Race and Ethnicity</b><br>White Alone<br>Black Alone<br>American Indian Alone<br>Asian Alone                                                    | 34,921<br>26,207<br>16,261<br>13,365<br>9,200<br>3,175<br>20<br>Number<br>103,055<br>89,530<br>1,487<br>6,072                         | 15.3%<br>11.5%<br>7.1%<br>5.9%<br>4.0%<br>1.4%<br>000<br>Percent<br>45.2%<br>39.3%<br>0.7%<br>2.7%                        | 35,063<br>29,349<br>29,465<br>21,992<br>12,588<br>8,206<br>3,987<br><b>20</b><br>Number<br>91,565<br>83,462<br>1,495<br>6,556                  | 13.2%<br>13.3%<br>9.9%<br>5.7%<br>3.7%<br>1.8%<br>10<br>Percent<br>41.3%<br>37.7%<br>0.7%<br>3.0%                  | 27,595<br>26,109<br>24,583<br>15,494<br>7,793<br>3,901<br><b>20</b><br>Number<br>88,639<br>80,238<br>1,468<br>6,714                  | 12.6%<br>11.9%<br>11.2%<br>7.1%<br>3.5%<br>1.8%<br><b>15</b><br>Percent<br>40.4%<br>36.5%<br>0.7%<br>3.1%           |
| 35 - 44<br>45 - 54<br>55 - 64<br>65 - 74<br>75 - 84<br>85+<br><b>Race and Ethnicity</b><br>White Alone<br>Black Alone<br>American Indian Alone<br>Asian Alone<br>Pacific Islander Alone                          | 34,921<br>26,207<br>16,261<br>13,365<br>9,200<br>3,175<br><b>20</b><br>Number<br>103,055<br>89,530<br>1,487<br>6,072<br>257           | 15.3%<br>11.5%<br>7.1%<br>5.9%<br>4.0%<br>1.4%<br>000<br>Percent<br>45.2%<br>39.3%<br>0.7%<br>2.7%<br>0.1%                | 35,063<br>29,349<br>29,465<br>21,992<br>12,588<br>8,206<br>3,987<br><b>20</b><br>Number<br>91,565<br>83,462<br>1,495<br>6,556<br>293           | 13.2%<br>13.3%<br>9.9%<br>5.7%<br>3.7%<br>1.8%<br>10<br>Percent<br>41.3%<br>37.7%<br>0.7%<br>3.0%<br>0.1%          | 27,595<br>26,109<br>24,583<br>15,494<br>7,793<br>3,901<br><b>20</b><br>Number<br>88,639<br>80,238<br>1,468<br>6,714<br>294           | 12.6%<br>11.9%<br>11.2%<br>7.1%<br>3.5%<br>1.8%<br>15<br>Percent<br>40.4%<br>36.5%<br>0.7%<br>3.1%<br>0.1%          |
| 35 - 44<br>45 - 54<br>55 - 64<br>65 - 74<br>75 - 84<br>85+<br><b>Race and Ethnicity</b><br>White Alone<br>Black Alone<br>American Indian Alone<br>Asian Alone<br>Pacific Islander Alone<br>Some Other Race Alone | 34,921<br>26,207<br>16,261<br>13,365<br>9,200<br>3,175<br><b>20</b><br>Number<br>103,055<br>89,530<br>1,487<br>6,072<br>257<br>20,105 | 15.3%<br>11.5%<br>7.1%<br>5.9%<br>4.0%<br>1.4%<br><b>DOO</b><br>Percent<br>45.2%<br>39.3%<br>0.7%<br>2.7%<br>0.1%<br>8.8% | 35,063<br>29,349<br>29,465<br>21,992<br>12,588<br>8,206<br>3,987<br><b>20</b><br>Number<br>91,565<br>83,462<br>1,495<br>6,556<br>293<br>29,741 | 13.2%<br>13.3%<br>9.9%<br>5.7%<br>3.7%<br>1.8%<br>10<br>Percent<br>41.3%<br>37.7%<br>0.7%<br>3.0%<br>0.1%<br>13.4% | 27,595<br>26,109<br>24,583<br>15,494<br>7,793<br>3,901<br><b>20</b><br>Number<br>88,639<br>80,238<br>1,468<br>6,714<br>294<br>33,351 | 12.6%<br>11.9%<br>11.2%<br>7.1%<br>3.5%<br>1.8%<br>15<br>Percent<br>40.4%<br>36.5%<br>0.7%<br>3.1%<br>0.1%<br>15.2% |
| 35 - 44<br>45 - 54<br>55 - 64<br>65 - 74<br>75 - 84<br>85+<br><b>Race and Ethnicity</b><br>White Alone<br>Black Alone<br>American Indian Alone<br>Asian Alone<br>Pacific Islander Alone                          | 34,921<br>26,207<br>16,261<br>13,365<br>9,200<br>3,175<br><b>20</b><br>Number<br>103,055<br>89,530<br>1,487<br>6,072<br>257           | 15.3%<br>11.5%<br>7.1%<br>5.9%<br>4.0%<br>1.4%<br>000<br>Percent<br>45.2%<br>39.3%<br>0.7%<br>2.7%<br>0.1%                | 35,063<br>29,349<br>29,465<br>21,992<br>12,588<br>8,206<br>3,987<br><b>20</b><br>Number<br>91,565<br>83,462<br>1,495<br>6,556<br>293           | 13.2%<br>13.3%<br>9.9%<br>5.7%<br>3.7%<br>1.8%<br>10<br>Percent<br>41.3%<br>37.7%<br>0.7%<br>3.0%<br>0.1%          | 27,595<br>26,109<br>24,583<br>15,494<br>7,793<br>3,901<br><b>20</b><br>Number<br>88,639<br>80,238<br>1,468<br>6,714<br>294           | 12.6%<br>11.9%<br>11.2%<br>7.1%<br>3.5%<br>1.8%<br>15<br>Percent<br>40.4%<br>36.5%<br>0.7%<br>3.1%<br>0.1%          |

#### Trends 2010-2015

Population by Age

2010 Household Income

2010 Population by Race

2010 Percent Hispanic Origin: 25.8%