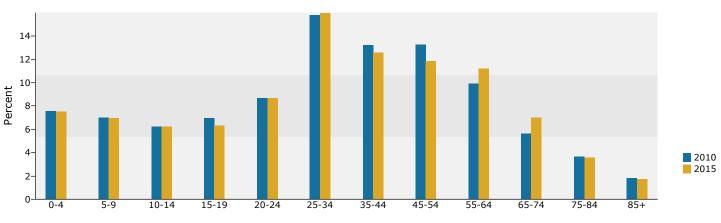

#### Trends 2010-2015

Population by Age

2010 Household Income

2010 Population by Race

2010 Percent Hispanic Origin: 18.2%

Grand Blvd. Lofts

1006 Grand Blvd, Kansas City, MO 64106, United States, Ring: 3 miles radius