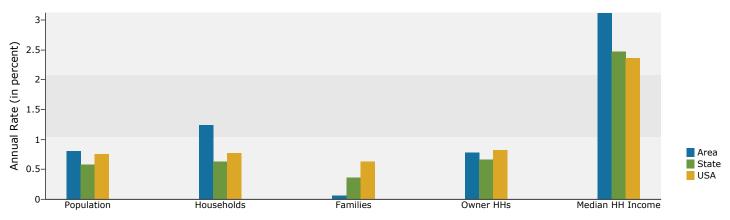

#### Trends 2010-2015

Population by Age

2010 Household Income

2010 Population by Race

2010 Percent Hispanic Origin: 18.2%

Grand Blvd. Lofts

1006 Grand Blvd, Kansas City, MO 64106, United States, Ring: 3 miles radius