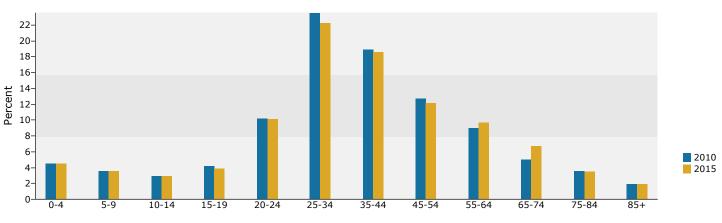

#### Trends 2010-2015

Population by Age

2010 Household Income

2010 Population by Race

2010 Percent Hispanic Origin: 18.2%

Grand Blvd. Lofts

1006 Grand Blvd, Kansas City, MO 64106, United States, Ring: 3 miles radius