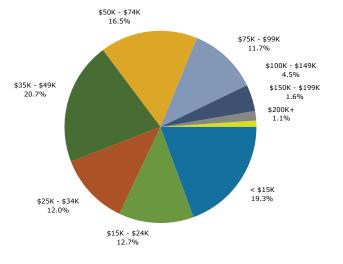

#### Trends 2010-2015

Population by Age

2010 Household Income

2010 Population by Race

2010 Percent Hispanic Origin: 18.2%

Grand Blvd. Lofts

1006 Grand Blvd, Kansas City, MO 64106, United States, Ring: 3 miles radius