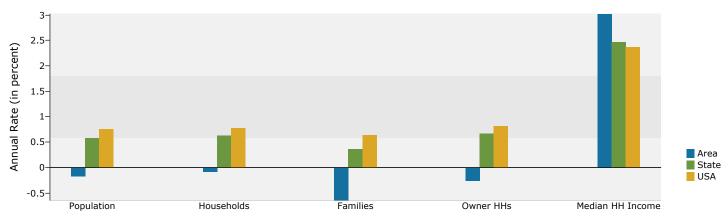

#### Trends 2010-2015

Population by Age

2010 Household Income

2010 Population by Race

2010 Percent Hispanic Origin: 18.2%

Grand Blvd. Lofts

1006 Grand Blvd, Kansas City, MO 64106, United States, Ring: 3 miles radius