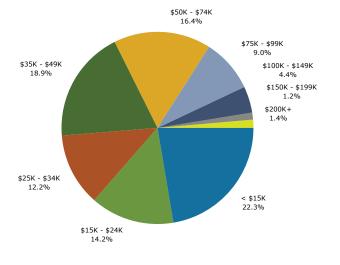

#### Trends 2010-2015

Population by Age

2010 Household Income

2010 Population by Race

2010 Percent Hispanic Origin: 18.2%

Grand Blvd. Lofts

1006 Grand Blvd, Kansas City, MO 64106, United States, Ring: 3 miles radius