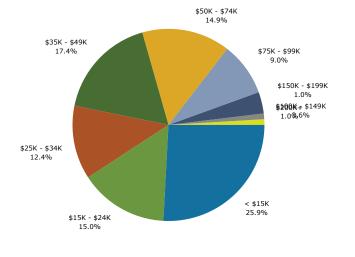

Prepared by Robert Kost

Latitude: 39.102058 Longitude: -94.581177

| Summary                         |          | 2000    |          | 2010    |          | 2015     |  |
|---------------------------------|----------|---------|----------|---------|----------|----------|--|
| Population                      |          | 79,439  |          | 78,911  |          | 78,463   |  |
| Households                      |          | 32,249  |          | 32,334  |          | 32,354   |  |
| Families                        |          | 15,799  |          | 14,567  |          | 14,075   |  |
| Average Household Size          |          | 2.33    |          | 2.31    |          | 2.29     |  |
| Owner Occupied Housing Units    |          | 11,322  |          | 10,692  |          | 10,547   |  |
| Renter Occupied Housing Units   |          | 20,927  |          | 21,642  |          | 21,807   |  |
| Median Age                      |          | 31.8    |          | 33.2    |          | 33.6     |  |
| Trends: 2010 - 2015 Annual Rate |          | Area    |          | State   |          | National |  |
| Population                      |          | -0.11%  |          | 0.58%   |          | 0.76%    |  |
| Households                      |          | 0.01%   |          | 0.63%   |          | 0.78%    |  |
| Families                        |          | -0.69%  |          | 0.36%   |          | 0.64%    |  |
| Owner HHs                       |          | -0.27%  |          | 0.66%   |          | 0.82%    |  |
| Median Household Income         |          | 3.37%   |          | 2.47%   |          | 2.36%    |  |
|                                 | 2000     |         | 2010     |         | 2015     |          |  |
| Households by Income            | Number   | Percent | Number   | Percent | Number   | Percent  |  |
| <\$15,000                       | 10,532   | 32.7%   | 8,372    | 25.9%   | 7,371    | 22.8%    |  |
| \$15,000 - \$24,999             | 6,286    | 19.5%   | 4,835    | 15.0%   | 4,336    | 13.4%    |  |
| \$25,000 - \$34,999             | 4,849    | 15.1%   | 3,998    | 12.4%   | 3,316    | 10.3%    |  |
| \$35,000 - \$49,999             | 4,452    | 13.8%   | 5,613    | 17.4%   | 4,950    | 15.3%    |  |
| \$50,000 - \$74,999             | 3,654    | 11.3%   | 4,807    | 14.9%   | 6,590    | 20.4%    |  |
| \$75,000 - \$99,999             | 1,326    | 4.1%    | 2,913    | 9.0%    | 3,268    | 10.1%    |  |
| \$100,000 - \$149,999           | 732      | 2.3%    | 1,160    | 3.6%    | 1,623    | 5.0%     |  |
| \$150,000 - \$199,999           | 164      | 0.5%    | 322      | 1.0%    | 481      | 1.5%     |  |
| \$200,000+                      | 225      | 0.7%    | 310      | 1.0%    | 413      | 1.3%     |  |
|                                 |          |         |          |         |          |          |  |
| Median Household Income         | \$23,691 |         | \$32,162 |         | \$37,957 |          |  |
| Average Household Income        | \$33,159 |         | \$41,690 |         | \$47,319 |          |  |
| Per Capita Income               | \$14,110 |         | \$17,831 |         | \$20,367 |          |  |
|                                 | 20       | 2000    |          | 2010    |          | 2015     |  |
| Population by Age               | Number   | Percent | Number   | Percent | Number   | Percent  |  |
| 0 - 4                           | 6,203    | 7.8%    | 6,206    | 7.9%    | 6,125    | 7.8%     |  |
| 5 - 9                           | 5,915    | 7.4%    | 5,628    | 7.1%    | 5,524    | 7.0%     |  |
| 10 - 14                         | 5,509    | 6.9%    | 4,925    | 6.2%    | 5,120    | 6.5%     |  |
| 15 - 19                         | 5,591    | 7.0%    | 5,345    | 6.8%    | 4,879    | 6.2%     |  |
| 20 - 24                         | 6,972    | 8.8%    | 6,753    | 8.6%    | 6,685    | 8.5%     |  |
| 25 - 34                         | 13,588   | 17.1%   | 12,688   | 16.1%   | 12,524   | 16.0%    |  |
| 35 - 44                         | 12,693   | 16.0%   | 11,117   | 14.1%   | 10,610   | 13.5%    |  |
| 45 - 54                         | 9,209    | 11.6%   | 10,410   | 13.2%   | 9,268    | 11.8%    |  |
| 55 - 64                         | 5,377    | 6.8%    | 7,638    | 9.7%    | 8,599    | 11.0%    |  |
| 65 - 74                         | 4,245    | 5.3%    | 4,182    | 5.3%    | 5,275    | 6.7%     |  |
| 75 - 84                         | 3,065    | 3.9%    | 2,701    | 3.4%    | 2,571    | 3.3%     |  |
| 85+                             | 1,075    | 1.4%    | 1,318    | 1.7%    | 1,283    | 1.6%     |  |
|                                 | 20       | 2000    |          | 2010    |          | 2015     |  |
| Race and Ethnicity              | Number   | Percent | Number   | Percent | Number   | Percent  |  |
| White Alone                     | 31,274   | 39.4%   | 28,095   | 35.6%   | 27,275   | 34.8%    |  |
| Black Alone                     | 33,241   | 41.8%   | 31,512   | 39.9%   | 30,472   | 38.8%    |  |
| American Indian Alone           | 565      | 0.7%    | 574      | 0.7%    | 562      | 0.7%     |  |
| Asian Alone                     | 2,440    | 3.1%    | 2,462    | 3.1%    | 2,456    | 3.1%     |  |
| Pacific Islander Alone          | 100      | 0.1%    | 112      | 0.1%    | 112      | 0.1%     |  |
| Some Other Race Alone           | 8,711    | 11.0%   | 12,549   | 15.9%   | 13,841   | 17.6%    |  |
| Two or More Races               | 3,109    | 3.9%    | 3,606    | 4.6%    | 3,745    | 4.8%     |  |
| Hispanic Origin (Any Race)      | 16,258   | 20.5%   | 23,223   | 29.4%   | 26,009   | 33.1%    |  |
|                                 |          |         |          |         |          |          |  |

#### Trends 2010-2015

2010 Household Income

2010 Population by Race

2010 Percent Hispanic Origin: 29.4%

Grand Blvd. Lofts

1006 Grand Blvd, Kansas City, MO 64106, United States, Ring: 5 miles radius

Prepared by Robert Kost