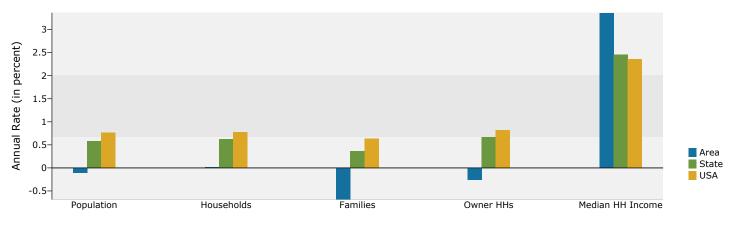

Grand Blvd. Lofts

1006 Grand Blvd, Kansas City, MO 64106, United States, Ring: 1 mile radius

Prepared by Robert Kost

Latitude: 39.102058 Longitude: -94.581177

| Summary                         |          | 2000           |          | 2010           |          | 2015           |  |
|---------------------------------|----------|----------------|----------|----------------|----------|----------------|--|
| Population                      |          | 8,338          |          | 9,978          |          | 10,386         |  |
| Households                      |          | 4,023          |          | 5,118          |          | 5,445          |  |
| Families                        |          | 1,044          |          | 1,197          |          | 1,201          |  |
| Average Household Size          |          | 1.62           |          | 1.58           |          | 1.56           |  |
| Owner Occupied Housing Units    |          | 350            |          | 654            |          | 680            |  |
| Renter Occupied Housing Units   |          | 3,673          |          | 4,464          |          | 4,765          |  |
| Median Age                      |          | 33.6           |          | 35.5           |          | 36.3           |  |
| Trends: 2010 - 2015 Annual Rate |          | Area           |          | State          |          | National       |  |
| Population                      |          | 0.81%          |          | 0.58%          |          | 0.76%          |  |
| Households                      |          | 1.25%          |          | 0.63%          |          | 0.78%          |  |
| Families                        |          | 0.07%          |          | 0.36%          |          | 0.64%          |  |
| Owner HHs                       |          | 0.78%          |          | 0.66%          |          | 0.82%          |  |
| Median Household Income         |          | 3.12%          |          | 2.47%          |          | 2.36%          |  |
|                                 | 2000     |                | 2010     |                | 2015     |                |  |
| Households by Income            | Number   | Percent        | Number   | Percent        | Number   | Percent        |  |
| <\$15,000                       | 1,178    | 29.5%          | 989      | 19.3%          | 900      | 16.5%          |  |
| \$15,000 - \$24,999             | 749      | 18.8%          | 652      | 12.7%          | 595      | 10.9%          |  |
| \$25,000 - \$34,999             | 749      | 18.8%          | 615      | 12.0%          | 510      | 9.4%           |  |
| \$35,000 - \$49,999             | 577      | 14.5%          | 1,059    | 20.7%          | 954      | 17.5%          |  |
| \$50,000 - \$74,999             | 436      | 10.9%          | 842      | 16.5%          | 1,248    | 22.9%          |  |
| \$75,000 - \$99,999             | 161      | 4.0%           | 598      | 11.7%          | 704      | 12.9%          |  |
| \$100,000 - \$149,999           | 99       | 2.5%           | 228      | 4.5%           | 333      | 6.1%           |  |
| \$150,000 - \$199,999           | 24       | 0.6%           | 80       | 1.6%           | 128      | 2.4%           |  |
| \$200,000+                      | 19       | 0.5%           | 54       | 1.1%           | 74       | 1.4%           |  |
|                                 |          |                |          |                |          |                |  |
| Median Household Income         | \$25,783 |                | \$39,547 |                | \$46,107 |                |  |
| Average Household Income        | \$33,387 |                | \$48,464 |                | \$54,925 |                |  |
| Per Capita Income               | \$18,013 |                | \$27,144 |                | \$31,268 |                |  |
|                                 | 2000     |                | 2010     |                | 2015     |                |  |
| Population by Age               | Number   | Percent        | Number   | Percent        | Number   | Percent        |  |
| 0 - 4                           | 345      | 4.1%           | 453      | 4.5%           | 472      | 4.5%           |  |
| 5 - 9                           | 296      | 3.5%           | 357      | 3.6%           | 374      | 3.6%           |  |
| 10 - 14                         | 229      | 2.7%           | 291      | 2.9%           | 325      | 3.1%           |  |
| 15 - 19                         | 342      | 4.1%           | 419      | 4.2%           | 400      | 3.9%           |  |
| 20 - 24                         | 1,009    | 12.1%          | 1,017    | 10.2%          | 1,050    | 10.1%          |  |
| 25 - 34                         | 2,206    | 26.5%          | 2,347    | 23.5%          | 2,311    | 22.3%          |  |
| 35 - 44                         | 1,576    | 18.9%          | 1,885    | 18.9%          | 1,929    | 18.6%          |  |
| 45 - 54                         | 981      | 11.8%          | 1,270    | 12.7%          | 1,258    | 12.1%          |  |
| 55 - 64                         | 485      | 5.8%           | 893      | 9.0%           | 1,005    | 9.7%           |  |
| 65 - 74                         | 392      | 4.7%           | 496      | 5.0%           | 701      | 6.7%           |  |
| 75 - 84                         | 324      | 3.9%           | 354      | 3.5%           | 362      | 3.5%           |  |
| 85+                             | 153      | 1.8%           | 195      | 2.0%           | 199      | 1.9%           |  |
|                                 | 2        | 000            | 2        | 010            | 20       | 015            |  |
| Race and Ethnicity              | Number   | Number Percent |          | Number Percent |          | Number Percent |  |
| White Alone                     | 4,374    | 52.5%          | 4,914    | 49.2%          | 5,024    | 48.4%          |  |
| Black Alone                     | 2,682    | 32.2%          | 3,143    | 31.5%          | 3,205    | 30.9%          |  |
| American Indian Alone           | 58       | 0.7%           | 79       | 0.8%           | . 84     | 0.8%           |  |
| Asian Alone                     | 446      | 5.4%           | 539      | 5.4%           | 573      | 5.5%           |  |
| Pacific Islander Alone          | 16       | 0.2%           | 23       | 0.2%           | 23       | 0.2%           |  |
| Some Other Race Alone           | 489      | 5.9%           | 844      | 8.5%           | 985      | 9.5%           |  |
| Two or More Races               | 272      | 3.3%           | 437      | 4.4%           | 492      | 4.7%           |  |
| Hispanic Origin (Any Race)      | 1,047    | 12.6%          | 1,819    | 18.2%          | 2,175    | 20.9%          |  |
| , ,                             |          |                |          |                |          |                |  |

#### Trends 2010-2015

Population by Age

2010 Household Income

2010 Population by Race

2010 Percent Hispanic Origin: 18.2%

Grand Blvd. Lofts

1006 Grand Blvd, Kansas City, MO 64106, United States, Ring: 3 miles radius