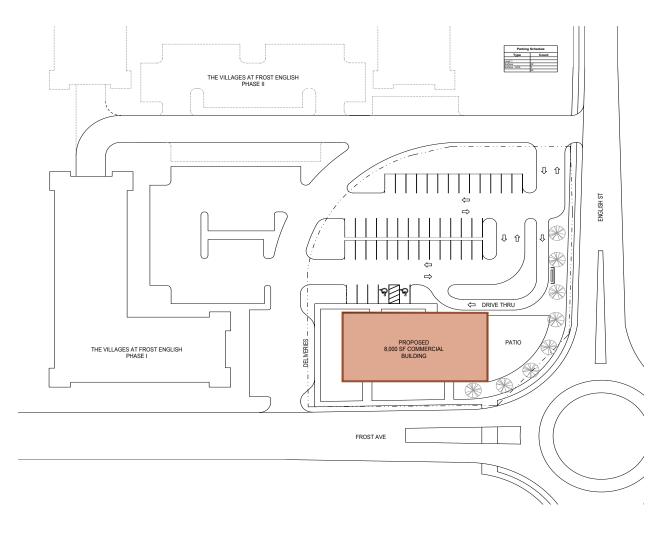

suburb located just 10 minutes East of Downtown Saint Paul. It is bordered by Woodbury, Oakdale, North Saint Paul, White Bear Lake, Little Canada, and Saint Paul's Payne-Phalen neighborhood. Maplewood is accessible via highways I-35E, 36, and 61. Major commercial arteries include Highway 61, Larpenteur Avenue East and White Bear Avenue.

Maplewood touts over 30 parks, various walking and biking trails, a nature center, and a handful of golf courses. The city is home to 3M's corporate headquarters, Maplewood Mall, Myth Event Center, and St. John's Hospital.

### Area Map





#### **PROPERTY**

#### **NEIGHBORHOOD**

### **SITE PLAN**

#### **Darrin Dufresne**

Director of Commercial Leasing
P: (612) 843-4628
E: DDufresne@Sherman-Associates.com
www.Sherman-Associates.com



### Site Plan