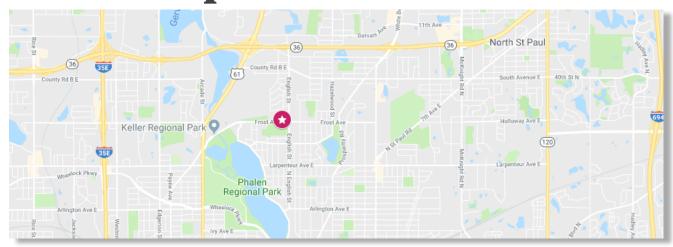

### Area Map

## **Maplewood**

Maplewood is a suburb located just 10 minutes East of Downtown Saint Paul. It is bordered by Woodbury, Oakdale, North Saint Paul, White Bear Lake, Little Canada, and Saint Paul's Payne-Phalen neighborhood. Maplewood is accessible via highways I-35E, 36, and 61. Major commercial arteries include Highway 61, Larpenteur Avenue East and White Bear Avenue.

Maplewood touts over 30 parks, various walking and biking trails, a nature center, and a handful of golf courses. The city is home to 3M's corporate headquarters, Maplewood Mall, Myth Event Center, and St. John's Hospital.