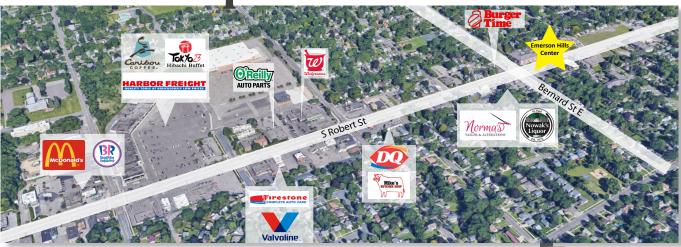

Gateway North Mixed-Use

#### **Demographics**

|              | <u>1 MILE</u> | <u>3 MILES</u> | <u>5 MILES</u> |
|--------------|---------------|----------------|----------------|
| Population   | 19,414        | 88,763         | 291,672        |
| Households   | 7,409         | 37,413         | 113,730        |
| Daytime Pop. | 16,160        | 128,402        | 328,752        |
| Avg. HH Inc. | \$73,510      | \$82,585       | \$83,741       |





### NEIGHBORHOOD

**PROPERTY** 

**AREA MAP** 

FLOOR PLANS

PHOTOS

**Ben Kepple** Director of Commercial Leasing P: (612) 843-4628 E: <u>BKepple@Sherman-Associates.com</u> www.Sherman-Associates.com

Jake Gundershaug Commercial Associate P: (612) 604-0863 E: JGundershaug@Sherman-Associates.com www.Sherman-Associates.com



# **Trade Map**





#### PROPERTY

AREA MAP

#### NEIGHBORHOOD

### **FLOOR PLANS**

PHOTOS

**Ben Kepple** 

Director of Commercial Leasing P: (612) 843-4628 E: <u>BKepple@Sherman-Associates.com</u> <u>www.Sherman-Associates.com</u>

#### Jake Gundershaug

Commercial Associate P: (612) 604-0863 E: JGundershaug@Sherman-Associates.com www.Sherman-Associates.com



# About West St. Paul

West St. Paul is a first ring suburb adjacent to St. Paul which offers the tranquility and beauty of the country as well as the diverse amenities of the city. Lush green fields, lakes, and wildlife are minutes from a vast array of stores, restaurants, theaters, and educational institutions. We are a full-service city that offers a high quality of life and is rich with opportunities for enjoyment, growth, and development.

W