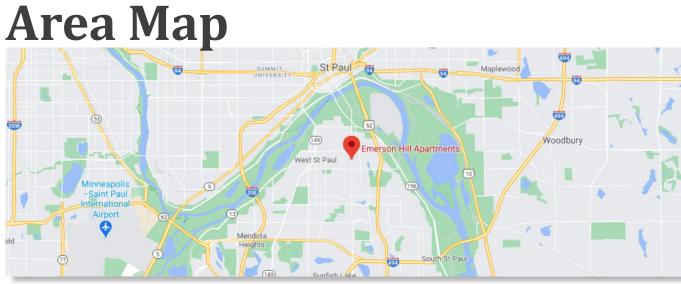

system
- Zoned B-5 Gateway North Mixed-Use

#### **Demographics**

|              | <u>1 MILE</u> | <u>3 MILES</u> | <u>5 MILES</u> |
|--------------|---------------|----------------|----------------|
| Population   | 19,414        | 88,763         | 291,672        |
| Households   | 7,409         | 37,413         | 113,730        |
| Daytime Pop. | 16,160        | 128,402        | 328,752        |
| Avg. HH Inc. | \$73,510      | \$82,585       | \$83,741       |





### NEIGHBORHOOD

**PROPERTY** 

**AREA MAP** 

FLOOR PLANS

PHOTOS

**Ben Kepple** Director of Commercial Leasing P: (612) 843-4628 E: <u>BKepple@Sherman-Associates.com</u> www.Sherman-Associates.com

Jake Gundershaug Commercial Associate P: (612) 604-0863 E: JGundershaug@Sherman-Associates.com www.Sherman-Associates.com



# **Trade Map**





#### PROPERTY

AREA MAP

#### NEIGHBORHOOD

### **FLOOR PLANS**

PHOTOS

**Ben Kepple** 

Director of Commercial Leasing P: (612) 843-4628 E: <u>BKepple@Sherman-Associates.com</u> <u>www.Sherman-Associates.com</u>

#### Jake Gundershaug

Commercial Associate P: (612) 604-0863 E: JGundershaug@Sherman-Associates.com www.Sherman-Associates.com



# About West St. Paul

West St. Paul is a first ring suburb adjacent to St. Paul which offers the tranquility and beauty of the country as well as the diverse amenities of the city. Lush green fields, lakes, and wildlife are minutes from a vast array of stores, restaurants, theaters, and educational institutions. We are a full-service city that offers a high quality of life and is rich with opportunities for enjoyment, growth,