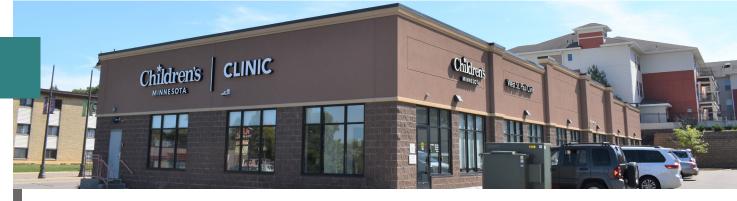

# **Emerson Hill Center**

Children's

MINNESOT

CLINIC

963 Robert St S West St.Paul , MN 55118

# **Emerson Hill Center**

963 Robert St S West St. Paul, MN 55118

- 1,445 sf 1st floor retail sprinkled shell space available for lease on high-traffic Robert St in West St. Paul.
- Rent: \$14.00 annual/psf, Operating Expenses: \$12.53 annual/psf (CAM \$5.79 psf, Tax \$6.55 psf, Insurance \$.19 psf)
- Co-tenant with Children's
- Fantastic storefront exposure along Robert St.
- In close proximity to Hwy 52 and I-494
- Signage opportunities available
- New Individual HVAC roof system
- Zoned B-5 Gateway North Mixed-Use