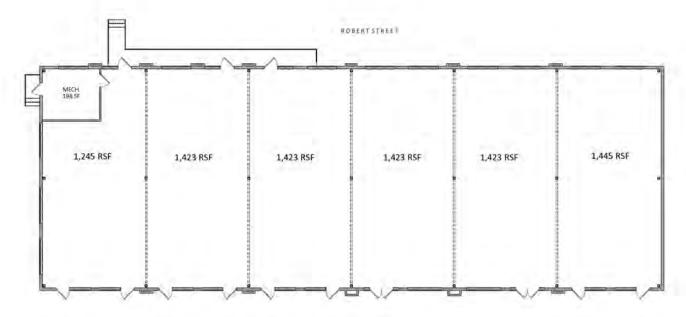

### **Partial Building User**

#### **PROPERTY INFORMATION**

ADDRESS 963 Robert Street S

CITY, STATE West Saint Paul, MN

**SPACE AVAILABLE** 1,245 SF—8,382 SF

**LEASE RATE** \$12.00—\$16.00 PSF

SALE PRICE Negotiable (as-is shell)

**CAM & TAX 2018 EST.** \$9.29 PSF