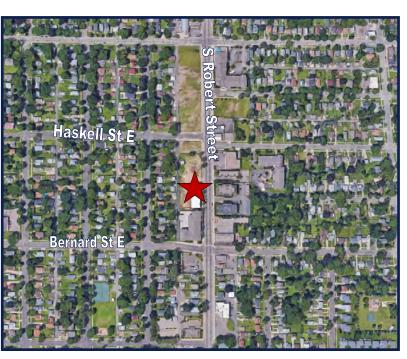

| TRAFFIC COUNTS      |            |  |  |
|---------------------|------------|--|--|
| SOUTH ROBERT STREET | 15,100 VPD |  |  |
| E BERNARD STREET    | 1,850 VPD  |  |  |
| Annapolis Street E  | 4,650 VPD  |  |  |

#### **COMMENTS**

- Great new lease rate that includes buildout of space.
- Located on the East side of South Robert Street between E Bernard and Haskell Street.
- Fully-sprinkled shell to include upright heads. Open floor to allow for plumbing. Concrete apron on interior space.
- Great Medical location.
- Large parking lot for tenants and customers.
- Pocket park on corner.