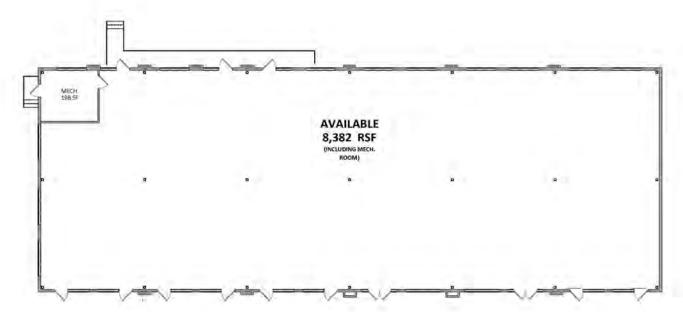

### **Full Building User**

#### **PROPERTY INFORMATION**

ADDRESS 963 Robert Street S

CITY, STATE West Saint Paul, MN

**SPACE AVAILABLE** 1,245 SF—8,382 SF

**LEASE RATE** \$12.00—\$16.00 PSF

SALE PRICE Negotiable (as-is shell)

**CAM & TAX 2018 EST.** \$9.29 PSF