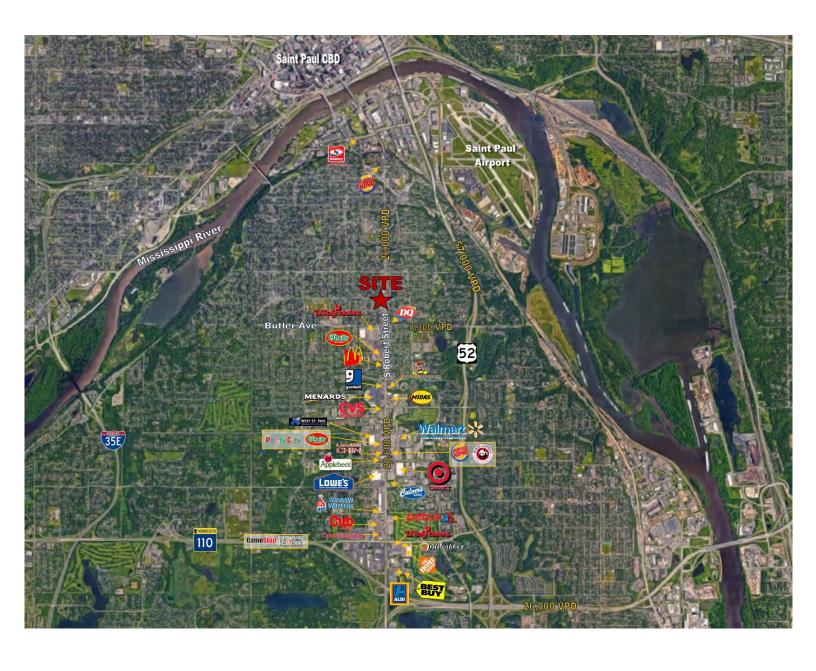

,680  | 204,788  |
| MEDIAN HH INCOME   | \$52,459 | \$52,173 | \$51,729 |
| AVERAGE HH INCOME  | \$65,649 | \$74,710 | \$74,078 |
| MEDIAN AGE         | 35.4     | 37.5     | 34       |





| TRAFFIC COUNTS      |            |  |  |
|---------------------|------------|--|--|
| SOUTH ROBERT STREET | 15,100 VPD |  |  |
| E BERNARD STREET    | 1,850 VPD  |  |  |
| Annapolis Street E  | 4,650 VPD  |  |  |

#### **COMMENTS**

- Great new lease rate that includes buildout of space.
- Located on the East side of South Robert Street between E Bernard and Haskell Street.
- Fully-sprinkled shell to include upright heads. Open floor to allow for plumbing. Concrete apron on interior space.
- Great Medical location.
- Large parking lot for tenants and customers.
- Pocket park on corner.

### AERIAL



### **Full Building User**



### **Partial Building User**