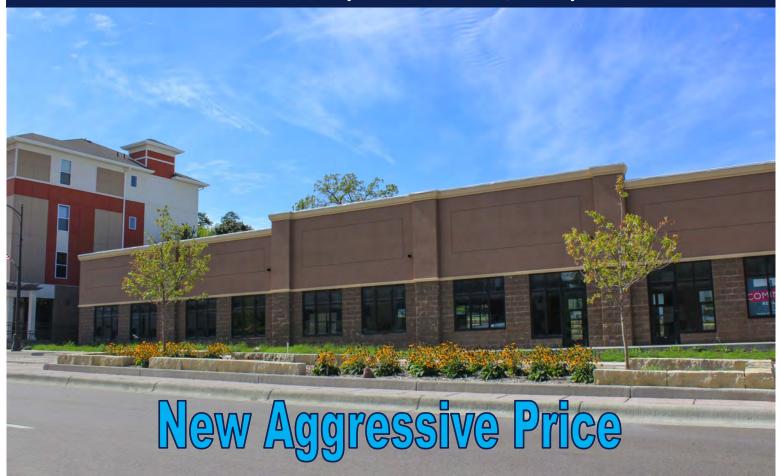

## FOR LEASE OR SALE

963 Robert Street S | West St. Paul, MN | 55118

Up to 8,382 SF of Retail Available

#### **COMMENTS**

- Great new lease rate that includes buildout of space.
- Located on the East side of South Robert Street between E Bernard and Haskell Street.
- Fully-sprinkled shell to include upright heads. Open floor to allow for plumbing. Concrete apron on interior space.
- Great Medical location.
- Large parking lot for tenants and customers.
- Pocket park on corner.