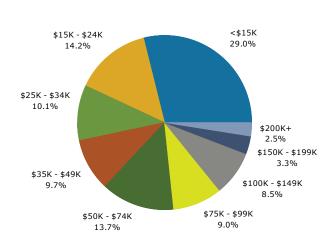

221 7th St E, St Paul, Minnesota, 55101 Ring: 1 mile radius

Prepared by Esri Latitude: 44.95064 Longitude: -93.08924

| Summary                                    | Cei       | nsus 2010 |          | 2016    |            |          |
|--------------------------------------------|-----------|-----------|----------|---------|------------|----------|
| Population                                 |           | 11,851    |          | 13,017  |            | 1        |
| Households                                 |           | 6,119     |          | 6,739   |            |          |
| Families                                   |           | 1,655     |          | 1,810   |            |          |
| Average Household Size                     |           | 1.74      |          | 1.75    |            |          |
| Owner Occupied Housing Units               |           | 1,552     |          | 1,616   |            |          |
| Renter Occupied Housing Units              |           | 4,567     |          | 5,122   |            |          |
| Median Age                                 |           | 34.3      |          | 34.4    |            |          |
| Trends: 2016 - 2021 Annual Rate            |           | Area      |          | State   |            | Na       |
| Population                                 |           | 1.39%     |          | 0.74%   |            |          |
| Households                                 |           | 1.46%     |          | 0.74%   |            |          |
| Families                                   |           | 1.33%     |          | 0.68%   |            |          |
| Owner HHs                                  |           | 1.22%     |          | 0.73%   |            |          |
| Median Household Income                    |           | 0.74%     |          | 2.56%   |            |          |
| riedian riodsenoid income                  |           | 017 170   | 20       | 116     | 20         | 021      |
| Households by Income                       |           |           | Number   | Percent | Number     | <b>Г</b> |
| <\$15,000                                  |           |           | 1,951    | 29.0%   | 2,141      | ,        |
| \$15,000<br>\$15,000 - \$24,999            |           |           | 957      | 14.2%   | 990        |          |
| \$25,000 - \$24,999                        |           |           | 684      | 10.1%   | 634        |          |
| \$25,000 - \$34,999<br>\$35,000 - \$49,999 |           |           | 654      | 9.7%    | 782        |          |
| \$55,000 - \$49,999<br>\$50,000 - \$74,999 |           |           | 922      | 13.7%   | 782<br>649 |          |
| \$75,000 - \$74,999                        |           |           | 609      | 9.0%    | 743        |          |
|                                            |           |           | 570      | 8.5%    | 767        |          |
| \$100,000 - \$149,999                      |           |           |          |         |            |          |
| \$150,000 - \$199,999                      |           |           | 224      | 3.3%    | 321        |          |
| \$200,000+                                 |           |           | 168      | 2.5%    | 220        |          |
| Median Household Income                    |           |           | \$31,139 |         | \$32,305   |          |
| Average Household Income                   |           |           | \$53,340 |         | \$59,142   |          |
| Per Capita Income                          |           |           | \$28,912 |         | \$31,869   |          |
|                                            | Census 20 | 010       | 20       | 16      | 20         | 021      |
| Population by Age                          | Number    | Percent   | Number   | Percent | Number     | F        |
| 0 - 4                                      | 634       | 5.3%      | 751      | 5.8%    | 798        |          |
| 5 - 9                                      | 536       | 4.5%      | 576      | 4.4%    | 624        |          |
| 10 - 14                                    | 520       | 4.4%      | 538      | 4.1%    | 573        |          |
| 15 - 19                                    | 708       | 6.0%      | 666      | 5.1%    | 683        |          |
| 20 - 24                                    | 1,143     | 9.6%      | 1,279    | 9.8%    | 1,172      |          |
| 25 - 34                                    | 2,546     | 21.5%     | 2,845    | 21.9%   | 3,202      |          |
| 35 - 44                                    | 1,537     | 13.0%     | 1,612    | 12.4%   | 1,795      |          |
| 45 - 54                                    | 1,646     | 13.9%     | 1,582    | 12.2%   | 1,502      |          |
| 55 - 64                                    | 1,449     | 12.2%     | 1,638    | 12.6%   | 1,670      |          |
| 65 - 74                                    | 712       | 6.0%      | 984      | 7.6%    | 1,252      |          |
| 75 - 84                                    | 312       | 2.6%      | 389      | 3.0%    | 506        |          |
| 85+                                        | 109       | 0.9%      | 156      | 1.2%    | 172        |          |
|                                            | Census 20 |           | 2016     |         | 2021       |          |
| Race and Ethnicity                         | Number    | Percent   | Number   | Percent | Number     | F        |
| White Alone                                | 6,509     | 54.9%     | 6,549    | 50.3%   | 6,465      |          |
| Black Alone                                | 2,829     | 23.9%     | 3,271    | 25.1%   | 3,712      |          |
| American Indian Alone                      | 147       | 1.2%      | 151      | 1.2%    | 150        |          |
| Asian Alone                                | 1,652     | 13.9%     | 2,191    | 16.8%   | 2,661      |          |
| Pacific Islander Alone                     | 9         | 0.1%      | 9        | 0.1%    | 9          |          |
| Some Other Race Alone                      | 253       | 2.1%      | 293      | 2.3%    | 321        |          |
| Two or More Races                          | 453       | 3.8%      | 552      | 4.2%    | 631        |          |
|                                            |           |           |          |         |            |          |
| Hispanic Origin (Any Race)                 | 799       | 6.7%      | 937      | 7.2%    | 1,047      |          |

#### 2016 Household Income