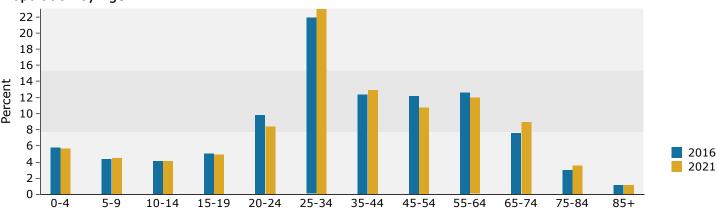

221 7th St E, St Paul, Minnesota, 55101 Ring: 1 mile radius

Prepared by Esri Latitude: 44.95064 Longitude: -93.08924

| Summary                                    | Cei       | nsus 2010 |          | 2016    |            |          |
|--------------------------------------------|-----------|-----------|----------|---------|------------|----------|
| Population                                 |           | 11,851    |          | 13,017  |            | 1        |
| Households                                 |           | 6,119     |          | 6,739   |            |          |
| Families                                   |           | 1,655     |          | 1,810   |            |          |
| Average Household Size                     |           | 1.74      |          | 1.75    |            |          |
| Owner Occupied Housing Units               |           | 1,552     |          | 1,616   |            |          |
| Renter Occupied Housing Units              |           | 4,567     |          | 5,122   |            |          |
| Median Age                                 |           | 34.3      |          | 34.4    |            |          |
| Trends: 2016 - 2021 Annual Rate            |           | Area      |          | State   |            | Na       |
| Population                                 |           | 1.39%     |          | 0.74%   |            |          |
| Households                                 |           | 1.46%     |          | 0.74%   |            |          |
| Families                                   |           | 1.33%     |          | 0.68%   |            |          |
| Owner HHs                                  |           | 1.22%     |          | 0.73%   |            |          |
| Median Household Income                    |           | 0.74%     |          | 2.56%   |            |          |
| riedian riodsenoid income                  |           | 017 170   | 20       | 116     | 20         | 021      |
| Households by Income                       |           |           | Number   | Percent | Number     | <b>Г</b> |
| <\$15,000                                  |           |           | 1,951    | 29.0%   | 2,141      | ,        |
| \$15,000<br>\$15,000 - \$24,999            |           |           | 957      | 14.2%   | 990        |          |
| \$25,000 - \$24,999                        |           |           | 684      | 10.1%   | 634        |          |
| \$25,000 - \$34,999<br>\$35,000 - \$49,999 |           |           | 654      | 9.7%    | 782        |          |
| \$55,000 - \$49,999<br>\$50,000 - \$74,999 |           |           | 922      | 13.7%   | 782<br>649 |          |
| \$75,000 - \$74,999                        |           |           | 609      | 9.0%    | 743        |          |
|                                            |           |           | 570      | 8.5%    | 767        |          |
| \$100,000 - \$149,999                      |           |           |          |         |            |          |
| \$150,000 - \$199,999                      |           |           | 224      | 3.3%    | 321        |          |
| \$200,000+                                 |           |           | 168      | 2.5%    | 220        |          |
| Median Household Income                    |           |           | \$31,139 |         | \$32,305   |          |
| Average Household Income                   |           |           | \$53,340 |         | \$59,142   |          |
| Per Capita Income                          |           |           | \$28,912 |         | \$31,869   |          |
|                                            | Census 20 | 010       | 20       | 16      | 20         | 021      |
| Population by Age                          | Number    | Percent   | Number   | Percent | Number     | F        |
| 0 - 4                                      | 634       | 5.3%      | 751      | 5.8%    | 798        |          |
| 5 - 9                                      | 536       | 4.5%      | 576      | 4.4%    | 624        |          |
| 10 - 14                                    | 520       | 4.4%      | 538      | 4.1%    | 573        |          |
| 15 - 19                                    | 708       | 6.0%      | 666      | 5.1%    | 683        |          |
| 20 - 24                                    | 1,143     | 9.6%      | 1,279    | 9.8%    | 1,172      |          |
| 25 - 34                                    | 2,546     | 21.5%     | 2,845    | 21.9%   | 3,202      |          |
| 35 - 44                                    | 1,537     | 13.0%     | 1,612    | 12.4%   | 1,795      |          |
| 45 - 54                                    | 1,646     | 13.9%     | 1,582    | 12.2%   | 1,502      |          |
| 55 - 64                                    | 1,449     | 12.2%     | 1,638    | 12.6%   | 1,670      |          |
| 65 - 74                                    | 712       | 6.0%      | 984      | 7.6%    | 1,252      |          |
| 75 - 84                                    | 312       | 2.6%      | 389      | 3.0%    | 506        |          |
| 85+                                        | 109       | 0.9%      | 156      | 1.2%    | 172        |          |
|                                            | Census 20 |           | 2016     |         | 2021       |          |
| Race and Ethnicity                         | Number    | Percent   | Number   | Percent | Number     | F        |
| White Alone                                | 6,509     | 54.9%     | 6,549    | 50.3%   | 6,465      |          |
| Black Alone                                | 2,829     | 23.9%     | 3,271    | 25.1%   | 3,712      |          |
| American Indian Alone                      | 147       | 1.2%      | 151      | 1.2%    | 150        |          |
| Asian Alone                                | 1,652     | 13.9%     | 2,191    | 16.8%   | 2,661      |          |
| Pacific Islander Alone                     | 9         | 0.1%      | 9        | 0.1%    | 9          |          |
| Some Other Race Alone                      | 253       | 2.1%      | 293      | 2.3%    | 321        |          |
| Two or More Races                          | 453       | 3.8%      | 552      | 4.2%    | 631        |          |
|                                            |           |           |          |         |            |          |
| Hispanic Origin (Any Race)                 | 799       | 6.7%      | 937      | 7.2%    | 1,047      |          |

### Population by Age