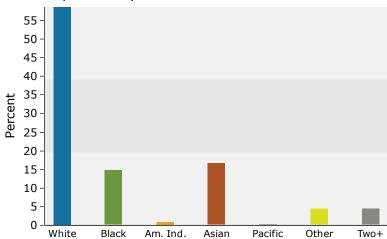

### 2016 Population by Race

2016 Percent Hispanic Origin: 12.9%

Source: U.S. Census Bureau, Census 2010 Summary File 1. Esri forecasts for 2016 and 2021.

©2016 Esri Page 4 of 6

221 7th St E, St Paul, Minnesota, 55101 Ring: 5 mile radius

Prepared by Esri Latitude: 44.95064 Longitude: -93.08924

| Summary                                                                                                                                                          | Cen                                                                                                                                  | sus 2010                                                                                                            |                                                                                                                                  | 2016                                                                                        |                                                                                                                                         | 2                                                              |
|------------------------------------------------------------------------------------------------------------------------------------------------------------------|--------------------------------------------------------------------------------------------------------------------------------------|---------------------------------------------------------------------------------------------------------------------|----------------------------------------------------------------------------------------------------------------------------------|---------------------------------------------------------------------------------------------|-----------------------------------------------------------------------------------------------------------------------------------------|----------------------------------------------------------------|
| Population                                                                                                                                                       |                                                                                                                                      | 158,910                                                                                                             |                                                                                                                                  | 166,264                                                                                     |                                                                                                                                         | 174                                                            |
| Households                                                                                                                                                       |                                                                                                                                      | 59,760                                                                                                              |                                                                                                                                  | 62,261                                                                                      |                                                                                                                                         | 65                                                             |
| Families                                                                                                                                                         |                                                                                                                                      | 32,769                                                                                                              |                                                                                                                                  | 33,784                                                                                      |                                                                                                                                         | 35                                                             |
| Average Household Size                                                                                                                                           |                                                                                                                                      | 2.60                                                                                                                |                                                                                                                                  | 2.61                                                                                        |                                                                                                                                         |                                                                |
| Owner Occupied Housing Units                                                                                                                                     |                                                                                                                                      | 28,641                                                                                                              |                                                                                                                                  | 29,102                                                                                      |                                                                                                                                         | 30                                                             |
| Renter Occupied Housing Units                                                                                                                                    |                                                                                                                                      | 31,119                                                                                                              |                                                                                                                                  | 33,159                                                                                      |                                                                                                                                         | 34                                                             |
| Median Age                                                                                                                                                       |                                                                                                                                      | 30.3                                                                                                                |                                                                                                                                  | 31.4                                                                                        |                                                                                                                                         |                                                                |
| Trends: 2016 - 2021 Annual Rate                                                                                                                                  |                                                                                                                                      | Area                                                                                                                |                                                                                                                                  | State                                                                                       |                                                                                                                                         | Nati                                                           |
| Population                                                                                                                                                       |                                                                                                                                      | 0.97%                                                                                                               |                                                                                                                                  | 0.74%                                                                                       |                                                                                                                                         | 0                                                              |
| Households                                                                                                                                                       |                                                                                                                                      | 0.94%                                                                                                               |                                                                                                                                  | 0.74%                                                                                       |                                                                                                                                         | 0.                                                             |
| Families                                                                                                                                                         |                                                                                                                                      | 0.83%                                                                                                               |                                                                                                                                  | 0.68%                                                                                       |                                                                                                                                         | 0.                                                             |
| Owner HHs                                                                                                                                                        |                                                                                                                                      | 0.83%                                                                                                               |                                                                                                                                  | 0.73%                                                                                       |                                                                                                                                         | 0.                                                             |
| Median Household Income                                                                                                                                          |                                                                                                                                      | -0.08%                                                                                                              |                                                                                                                                  | 2.56%                                                                                       |                                                                                                                                         | 1.                                                             |
|                                                                                                                                                                  |                                                                                                                                      |                                                                                                                     |                                                                                                                                  | 16                                                                                          |                                                                                                                                         | 21                                                             |
| Households by Income                                                                                                                                             |                                                                                                                                      |                                                                                                                     | Number                                                                                                                           | Percent                                                                                     | Number                                                                                                                                  | Pei                                                            |
| <\$15,000                                                                                                                                                        |                                                                                                                                      |                                                                                                                     | 11,404                                                                                                                           | 18.3%                                                                                       | 12,620                                                                                                                                  | 19                                                             |
| \$15,000 - \$24,999                                                                                                                                              |                                                                                                                                      |                                                                                                                     | 7,262                                                                                                                            | 11.7%                                                                                       | 7,192                                                                                                                                   | 1:                                                             |
| \$25,000 - \$34,999                                                                                                                                              |                                                                                                                                      |                                                                                                                     | 7,337                                                                                                                            | 11.8%                                                                                       | 6,700                                                                                                                                   | 10                                                             |
| \$35,000 - \$49,999                                                                                                                                              |                                                                                                                                      |                                                                                                                     | 8,645                                                                                                                            | 13.9%                                                                                       | 10,402                                                                                                                                  | 1!                                                             |
| \$50,000 - \$74,999                                                                                                                                              |                                                                                                                                      |                                                                                                                     | 11,120                                                                                                                           | 17.9%                                                                                       | 8,220                                                                                                                                   | 12                                                             |
| \$75,000 - \$99,999                                                                                                                                              |                                                                                                                                      |                                                                                                                     | 6,391                                                                                                                            | 10.3%                                                                                       | 7,594                                                                                                                                   | 1:                                                             |
| \$100,000 - \$149,999                                                                                                                                            |                                                                                                                                      |                                                                                                                     | 6,338                                                                                                                            | 10.2%                                                                                       | 7,731                                                                                                                                   | 1:                                                             |
| \$150,000 - \$199,999                                                                                                                                            |                                                                                                                                      |                                                                                                                     | 2,012                                                                                                                            | 3.2%                                                                                        | 2,652                                                                                                                                   |                                                                |
| \$200,000+                                                                                                                                                       |                                                                                                                                      |                                                                                                                     | 1,753                                                                                                                            | 2.8%                                                                                        | 2,130                                                                                                                                   |                                                                |
| Median Household Income                                                                                                                                          |                                                                                                                                      |                                                                                                                     | \$42,736                                                                                                                         |                                                                                             | \$42,567                                                                                                                                |                                                                |
| Average Household Income                                                                                                                                         |                                                                                                                                      |                                                                                                                     | \$60,966                                                                                                                         |                                                                                             | \$65,824                                                                                                                                |                                                                |
| Per Capita Income                                                                                                                                                |                                                                                                                                      |                                                                                                                     | \$23,261                                                                                                                         |                                                                                             | \$25,029                                                                                                                                |                                                                |
| Ter capita meome                                                                                                                                                 | Census 20                                                                                                                            | 10                                                                                                                  |                                                                                                                                  | 16                                                                                          |                                                                                                                                         | 21                                                             |
| Population by Age                                                                                                                                                | Number                                                                                                                               | Percent                                                                                                             | Number                                                                                                                           | Percent                                                                                     | Number                                                                                                                                  | <br>Pe                                                         |
| 0 - 4                                                                                                                                                            | 13,965                                                                                                                               | 8.8%                                                                                                                | 14,169                                                                                                                           | 8.5%                                                                                        | 14,856                                                                                                                                  |                                                                |
| 5 - 9                                                                                                                                                            | 12,064                                                                                                                               | 7.6%                                                                                                                | 12,609                                                                                                                           | 7.6%                                                                                        | 12,912                                                                                                                                  |                                                                |
| 10 - 14                                                                                                                                                          | 11,365                                                                                                                               | 7.2%                                                                                                                | 11,567                                                                                                                           | 7.0%                                                                                        | 12,131                                                                                                                                  |                                                                |
| 15 - 19                                                                                                                                                          |                                                                                                                                      | 7.00/                                                                                                               |                                                                                                                                  |                                                                                             |                                                                                                                                         |                                                                |
|                                                                                                                                                                  | 12,406                                                                                                                               | 7.8%                                                                                                                | 11,196                                                                                                                           | 6.7%                                                                                        | 11,140                                                                                                                                  | (                                                              |
| 20 - 24                                                                                                                                                          | 12,406<br>13,253                                                                                                                     | 7.8%<br>8.3%                                                                                                        | 11,196<br>14,505                                                                                                                 | 6.7%<br>8.7%                                                                                | 11,140<br>13,545                                                                                                                        |                                                                |
|                                                                                                                                                                  |                                                                                                                                      |                                                                                                                     |                                                                                                                                  |                                                                                             |                                                                                                                                         |                                                                |
| 20 - 24                                                                                                                                                          | 13,253                                                                                                                               | 8.3%                                                                                                                | 14,505                                                                                                                           | 8.7%                                                                                        | 13,545                                                                                                                                  | 1                                                              |
| 20 - 24<br>25 - 34                                                                                                                                               | 13,253<br>27,683                                                                                                                     | 8.3%<br>17.4%                                                                                                       | 14,505<br>29,063                                                                                                                 | 8.7%<br>17.5%                                                                               | 13,545<br>30,983                                                                                                                        | 1°                                                             |
| 20 - 24<br>25 - 34<br>35 - 44                                                                                                                                    | 13,253<br>27,683<br>20,163                                                                                                           | 8.3%<br>17.4%<br>12.7%                                                                                              | 14,505<br>29,063<br>20,848                                                                                                       | 8.7%<br>17.5%<br>12.5%                                                                      | 13,545<br>30,983<br>23,338                                                                                                              | 1<br>1<br>1                                                    |
| 20 - 24<br>25 - 34<br>35 - 44<br>45 - 54                                                                                                                         | 13,253<br>27,683<br>20,163<br>19,857                                                                                                 | 8.3%<br>17.4%<br>12.7%<br>12.5%                                                                                     | 14,505<br>29,063<br>20,848<br>18,913                                                                                             | 8.7%<br>17.5%<br>12.5%<br>11.4%                                                             | 13,545<br>30,983<br>23,338<br>18,415                                                                                                    | 11<br>11<br>10<br>10                                           |
| 20 - 24<br>25 - 34<br>35 - 44<br>45 - 54<br>55 - 64                                                                                                              | 13,253<br>27,683<br>20,163<br>19,857<br>15,194                                                                                       | 8.3%<br>17.4%<br>12.7%<br>12.5%<br>9.6%                                                                             | 14,505<br>29,063<br>20,848<br>18,913<br>17,287                                                                                   | 8.7%<br>17.5%<br>12.5%<br>11.4%<br>10.4%                                                    | 13,545<br>30,983<br>23,338<br>18,415<br>17,773                                                                                          | 1<br>1:<br>1:<br>1:                                            |
| 20 - 24<br>25 - 34<br>35 - 44<br>45 - 54<br>55 - 64<br>65 - 74                                                                                                   | 13,253<br>27,683<br>20,163<br>19,857<br>15,194<br>6,975                                                                              | 8.3%<br>17.4%<br>12.7%<br>12.5%<br>9.6%<br>4.4%                                                                     | 14,505<br>29,063<br>20,848<br>18,913<br>17,287<br>9,755                                                                          | 8.7%<br>17.5%<br>12.5%<br>11.4%<br>10.4%<br>5.9%                                            | 13,545<br>30,983<br>23,338<br>18,415<br>17,773<br>12,264                                                                                | 17<br>17<br>10<br>10                                           |
| 20 - 24<br>25 - 34<br>35 - 44<br>45 - 54<br>55 - 64<br>65 - 74<br>75 - 84                                                                                        | 13,253<br>27,683<br>20,163<br>19,857<br>15,194<br>6,975<br>4,009                                                                     | 8.3%<br>17.4%<br>12.7%<br>12.5%<br>9.6%<br>4.4%<br>2.5%<br>1.2%                                                     | 14,505<br>29,063<br>20,848<br>18,913<br>17,287<br>9,755<br>4,288<br>2,064                                                        | 8.7%<br>17.5%<br>12.5%<br>11.4%<br>10.4%<br>5.9%<br>2.6%                                    | 13,545<br>30,983<br>23,338<br>18,415<br>17,773<br>12,264<br>5,041<br>2,108                                                              | 17<br>17<br>10<br>10                                           |
| 20 - 24<br>25 - 34<br>35 - 44<br>45 - 54<br>55 - 64<br>65 - 74<br>75 - 84                                                                                        | 13,253<br>27,683<br>20,163<br>19,857<br>15,194<br>6,975<br>4,009<br>1,976                                                            | 8.3%<br>17.4%<br>12.7%<br>12.5%<br>9.6%<br>4.4%<br>2.5%<br>1.2%                                                     | 14,505<br>29,063<br>20,848<br>18,913<br>17,287<br>9,755<br>4,288<br>2,064                                                        | 8.7%<br>17.5%<br>12.5%<br>11.4%<br>10.4%<br>5.9%<br>2.6%<br>1.2%                            | 13,545<br>30,983<br>23,338<br>18,415<br>17,773<br>12,264<br>5,041<br>2,108                                                              | 111111111111111111111111111111111111111                        |
| 20 - 24<br>25 - 34<br>35 - 44<br>45 - 54<br>55 - 64<br>65 - 74<br>75 - 84<br>85+                                                                                 | 13,253<br>27,683<br>20,163<br>19,857<br>15,194<br>6,975<br>4,009<br>1,976<br><b>Census 20</b>                                        | 8.3%<br>17.4%<br>12.7%<br>12.5%<br>9.6%<br>4.4%<br>2.5%<br>1.2%                                                     | 14,505<br>29,063<br>20,848<br>18,913<br>17,287<br>9,755<br>4,288<br>2,064                                                        | 8.7%<br>17.5%<br>12.5%<br>11.4%<br>10.4%<br>5.9%<br>2.6%<br>1.2%                            | 13,545<br>30,983<br>23,338<br>18,415<br>17,773<br>12,264<br>5,041<br>2,108                                                              | 1:<br>1:<br>1:<br>1:<br>1:<br>1:<br>1:<br>2:<br>2:<br>2:<br>Pe |
| 20 - 24<br>25 - 34<br>35 - 44<br>45 - 54<br>55 - 64<br>65 - 74<br>75 - 84<br>85+<br>Race and Ethnicity                                                           | 13,253<br>27,683<br>20,163<br>19,857<br>15,194<br>6,975<br>4,009<br>1,976<br><b>Census 20</b><br>Number                              | 8.3%<br>17.4%<br>12.7%<br>12.5%<br>9.6%<br>4.4%<br>2.5%<br>1.2%                                                     | 14,505<br>29,063<br>20,848<br>18,913<br>17,287<br>9,755<br>4,288<br>2,064<br>20<br>Number                                        | 8.7%<br>17.5%<br>12.5%<br>11.4%<br>10.4%<br>5.9%<br>2.6%<br>1.2%                            | 13,545<br>30,983<br>23,338<br>18,415<br>17,773<br>12,264<br>5,041<br>2,108<br>20<br>Number                                              | 1<br>1<br>10<br>10<br>10<br>221<br>Pe                          |
| 20 - 24<br>25 - 34<br>35 - 44<br>45 - 54<br>55 - 64<br>65 - 74<br>75 - 84<br>85+<br>Race and Ethnicity<br>White Alone                                            | 13,253<br>27,683<br>20,163<br>19,857<br>15,194<br>6,975<br>4,009<br>1,976<br><b>Census 20</b><br>Number<br>80,619                    | 8.3%<br>17.4%<br>12.7%<br>12.5%<br>9.6%<br>4.4%<br>2.5%<br>1.2%<br>10<br>Percent<br>50.7%                           | 14,505<br>29,063<br>20,848<br>18,913<br>17,287<br>9,755<br>4,288<br>2,064<br>Number<br>76,356                                    | 8.7%<br>17.5%<br>12.5%<br>11.4%<br>10.4%<br>5.9%<br>2.6%<br>1.2%<br>116<br>Percent<br>45.9% | 13,545<br>30,983<br>23,338<br>18,415<br>17,773<br>12,264<br>5,041<br>2,108<br>Number<br>73,282                                          | 1<br>1<br>1<br>1<br>2<br>2<br>2                                |
| 20 - 24<br>25 - 34<br>35 - 44<br>45 - 54<br>55 - 64<br>65 - 74<br>75 - 84<br>85+<br>Race and Ethnicity<br>White Alone<br>Black Alone                             | 13,253<br>27,683<br>20,163<br>19,857<br>15,194<br>6,975<br>4,009<br>1,976<br><b>Census 20</b><br>Number<br>80,619<br>29,990          | 8.3%<br>17.4%<br>12.7%<br>12.5%<br>9.6%<br>4.4%<br>2.5%<br>1.2%<br>10<br>Percent<br>50.7%<br>18.9%                  | 14,505<br>29,063<br>20,848<br>18,913<br>17,287<br>9,755<br>4,288<br>2,064<br>Number<br>76,356<br>32,548                          | 8.7% 17.5% 12.5% 11.4% 10.4% 5.9% 2.6% 1.2%  Percent 45.9% 19.6%                            | 13,545<br>30,983<br>23,338<br>18,415<br>17,773<br>12,264<br>5,041<br>2,108<br>20<br>Number<br>73,282<br>35,638                          | 1<br>1<br>1<br>1<br>1<br>2<br>2                                |
| 20 - 24<br>25 - 34<br>35 - 44<br>45 - 54<br>55 - 64<br>65 - 74<br>75 - 84<br>85+<br>Race and Ethnicity<br>White Alone<br>Black Alone<br>American Indian Alone    | 13,253<br>27,683<br>20,163<br>19,857<br>15,194<br>6,975<br>4,009<br>1,976<br><b>Census 20</b><br>Number<br>80,619<br>29,990<br>2,202 | 8.3%<br>17.4%<br>12.7%<br>12.5%<br>9.6%<br>4.4%<br>2.5%<br>1.2%<br>10<br>Percent<br>50.7%<br>18.9%<br>1.4%          | 14,505<br>29,063<br>20,848<br>18,913<br>17,287<br>9,755<br>4,288<br>2,064<br>20<br>Number<br>76,356<br>32,548<br>2,115           | 8.7% 17.5% 12.5% 11.4% 10.4% 5.9% 2.6% 1.2%  916  Percent 45.9% 19.6% 1.3%                  | 13,545<br>30,983<br>23,338<br>18,415<br>17,773<br>12,264<br>5,041<br>2,108<br>20<br>Number<br>73,282<br>35,638<br>2,071                 | 1<br>1<br>1<br>1<br>1<br>1<br>2<br>2                           |
| 20 - 24 25 - 34 35 - 44 45 - 54 55 - 64 65 - 74 75 - 84 85+  Race and Ethnicity White Alone Black Alone American Indian Alone Asian Alone                        | 13,253 27,683 20,163 19,857 15,194 6,975 4,009 1,976 Census 20 Number 80,619 29,990 2,202 30,245                                     | 8.3%<br>17.4%<br>12.7%<br>12.5%<br>9.6%<br>4.4%<br>2.5%<br>1.2%<br>10<br>Percent<br>50.7%<br>18.9%<br>1.4%<br>19.0% | 14,505<br>29,063<br>20,848<br>18,913<br>17,287<br>9,755<br>4,288<br>2,064<br>20<br>Number<br>76,356<br>32,548<br>2,115<br>37,914 | 8.7% 17.5% 12.5% 11.4% 10.4% 5.9% 2.6% 1.2%  116  Percent 45.9% 19.6% 1.3% 22.8%            | 13,545<br>30,983<br>23,338<br>18,415<br>17,773<br>12,264<br>5,041<br>2,108<br>20<br>Number<br>73,282<br>35,638<br>2,071<br>44,817       | 1<br>1<br>1<br>1<br>1<br>2<br>2                                |
| 20 - 24 25 - 34 35 - 44 45 - 54 55 - 64 65 - 74 75 - 84 85+  Race and Ethnicity White Alone Black Alone American Indian Alone Asian Alone Pacific Islander Alone | 13,253 27,683 20,163 19,857 15,194 6,975 4,009 1,976 Census 20 Number 80,619 29,990 2,202 30,245 80                                  | 8.3% 17.4% 12.7% 12.5% 9.6% 4.4% 2.5% 1.2%  10  Percent 50.7% 18.9% 1.4% 19.0% 0.1%                                 | 14,505 29,063 20,848 18,913 17,287 9,755 4,288 2,064 20  Number 76,356 32,548 2,115 37,914 85                                    | 8.7% 17.5% 12.5% 11.4% 10.4% 5.9% 2.6% 1.2%  116  Percent 45.9% 19.6% 1.3% 22.8% 0.1%       | 13,545<br>30,983<br>23,338<br>18,415<br>17,773<br>12,264<br>5,041<br>2,108<br>20<br>Number<br>73,282<br>35,638<br>2,071<br>44,817<br>86 | 11<br>10<br>10<br>10<br>22<br>20<br>21<br>21<br>22<br>(        |