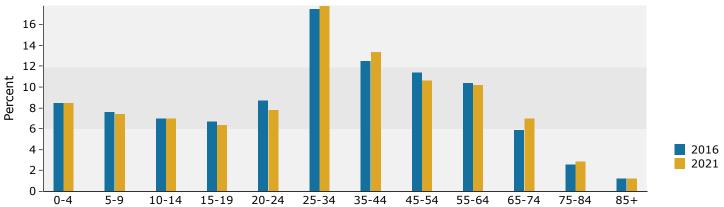

### Population by Age

Prepared by Esri Latitude: 44.95064 Longitude: -93.08924

| Summary                                                                                                                                                          | Cen                                                                                                                                  | sus 2010                                                                                                            |                                                                                                                                  | 2016                                                                                        |                                                                                                                                         | 2                                                              |
|------------------------------------------------------------------------------------------------------------------------------------------------------------------|--------------------------------------------------------------------------------------------------------------------------------------|---------------------------------------------------------------------------------------------------------------------|----------------------------------------------------------------------------------------------------------------------------------|---------------------------------------------------------------------------------------------|-----------------------------------------------------------------------------------------------------------------------------------------|----------------------------------------------------------------|
| Population                                                                                                                                                       |                                                                                                                                      | 158,910                                                                                                             |                                                                                                                                  | 166,264                                                                                     |                                                                                                                                         | 174                                                            |
| Households                                                                                                                                                       |                                                                                                                                      | 59,760                                                                                                              |                                                                                                                                  | 62,261                                                                                      |                                                                                                                                         | 65                                                             |
| Families                                                                                                                                                         |                                                                                                                                      | 32,769                                                                                                              |                                                                                                                                  | 33,784                                                                                      |                                                                                                                                         | 35                                                             |
| Average Household Size                                                                                                                                           |                                                                                                                                      | 2.60                                                                                                                |                                                                                                                                  | 2.61                                                                                        |                                                                                                                                         |                                                                |
| Owner Occupied Housing Units                                                                                                                                     |                                                                                                                                      | 28,641                                                                                                              |                                                                                                                                  | 29,102                                                                                      |                                                                                                                                         | 30                                                             |
| Renter Occupied Housing Units                                                                                                                                    |                                                                                                                                      | 31,119                                                                                                              |                                                                                                                                  | 33,159                                                                                      |                                                                                                                                         | 34                                                             |
| Median Age                                                                                                                                                       |                                                                                                                                      | 30.3                                                                                                                |                                                                                                                                  | 31.4                                                                                        |                                                                                                                                         |                                                                |
| Trends: 2016 - 2021 Annual Rate                                                                                                                                  |                                                                                                                                      | Area                                                                                                                |                                                                                                                                  | State                                                                                       |                                                                                                                                         | Nati                                                           |
| Population                                                                                                                                                       |                                                                                                                                      | 0.97%                                                                                                               |                                                                                                                                  | 0.74%                                                                                       |                                                                                                                                         | 0                                                              |
| Households                                                                                                                                                       |                                                                                                                                      | 0.94%                                                                                                               |                                                                                                                                  | 0.74%                                                                                       |                                                                                                                                         | 0.                                                             |
| Families                                                                                                                                                         |                                                                                                                                      | 0.83%                                                                                                               |                                                                                                                                  | 0.68%                                                                                       |                                                                                                                                         | 0.                                                             |
| Owner HHs                                                                                                                                                        |                                                                                                                                      | 0.83%                                                                                                               |                                                                                                                                  | 0.73%                                                                                       |                                                                                                                                         | 0.                                                             |
| Median Household Income                                                                                                                                          |                                                                                                                                      | -0.08%                                                                                                              |                                                                                                                                  | 2.56%                                                                                       |                                                                                                                                         | 1.                                                             |
|                                                                                                                                                                  |                                                                                                                                      |                                                                                                                     |                                                                                                                                  | 16                                                                                          |                                                                                                                                         | 21                                                             |
| Households by Income                                                                                                                                             |                                                                                                                                      |                                                                                                                     | Number                                                                                                                           | Percent                                                                                     | Number                                                                                                                                  | Pei                                                            |
| <\$15,000                                                                                                                                                        |                                                                                                                                      |                                                                                                                     | 11,404                                                                                                                           | 18.3%                                                                                       | 12,620                                                                                                                                  | 19                                                             |
| \$15,000 - \$24,999                                                                                                                                              |                                                                                                                                      |                                                                                                                     | 7,262                                                                                                                            | 11.7%                                                                                       | 7,192                                                                                                                                   | 1:                                                             |
| \$25,000 - \$34,999                                                                                                                                              |                                                                                                                                      |                                                                                                                     | 7,337                                                                                                                            | 11.8%                                                                                       | 6,700                                                                                                                                   | 10                                                             |
| \$35,000 - \$49,999                                                                                                                                              |                                                                                                                                      |                                                                                                                     | 8,645                                                                                                                            | 13.9%                                                                                       | 10,402                                                                                                                                  | 1!                                                             |
| \$50,000 - \$74,999                                                                                                                                              |                                                                                                                                      |                                                                                                                     | 11,120                                                                                                                           | 17.9%                                                                                       | 8,220                                                                                                                                   | 12                                                             |
| \$75,000 - \$99,999                                                                                                                                              |                                                                                                                                      |                                                                                                                     | 6,391                                                                                                                            | 10.3%                                                                                       | 7,594                                                                                                                                   | 1:                                                             |
| \$100,000 - \$149,999                                                                                                                                            |                                                                                                                                      |                                                                                                                     | 6,338                                                                                                                            | 10.2%                                                                                       | 7,731                                                                                                                                   | 1:                                                             |
| \$150,000 - \$199,999                                                                                                                                            |                                                                                                                                      |                                                                                                                     | 2,012                                                                                                                            | 3.2%                                                                                        | 2,652                                                                                                                                   |                                                                |
| \$200,000+                                                                                                                                                       |                                                                                                                                      |                                                                                                                     | 1,753                                                                                                                            | 2.8%                                                                                        | 2,130                                                                                                                                   |                                                                |
| Median Household Income                                                                                                                                          |                                                                                                                                      |                                                                                                                     | \$42,736                                                                                                                         |                                                                                             | \$42,567                                                                                                                                |                                                                |
| Average Household Income                                                                                                                                         |                                                                                                                                      |                                                                                                                     | \$60,966                                                                                                                         |                                                                                             | \$65,824                                                                                                                                |                                                                |
| Per Capita Income                                                                                                                                                |                                                                                                                                      |                                                                                                                     | \$23,261                                                                                                                         |                                                                                             | \$25,029                                                                                                                                |                                                                |
| Ter capita meome                                                                                                                                                 | Census 20                                                                                                                            | 10                                                                                                                  |                                                                                                                                  | 16                                                                                          |                                                                                                                                         | 21                                                             |
| Population by Age                                                                                                                                                | Number                                                                                                                               | Percent                                                                                                             | Number                                                                                                                           | Percent                                                                                     | Number                                                                                                                                  | <br>Pe                                                         |
| 0 - 4                                                                                                                                                            | 13,965                                                                                                                               | 8.8%                                                                                                                | 14,169                                                                                                                           | 8.5%                                                                                        | 14,856                                                                                                                                  |                                                                |
| 5 - 9                                                                                                                                                            | 12,064                                                                                                                               | 7.6%                                                                                                                | 12,609                                                                                                                           | 7.6%                                                                                        | 12,912                                                                                                                                  |                                                                |
| 10 - 14                                                                                                                                                          | 11,365                                                                                                                               | 7.2%                                                                                                                | 11,567                                                                                                                           | 7.0%                                                                                        | 12,131                                                                                                                                  |                                                                |
| 15 - 19                                                                                                                                                          |                                                                                                                                      | 7.00/                                                                                                               |                                                                                                                                  |                                                                                             |                                                                                                                                         |                                                                |
|                                                                                                                                                                  | 12,406                                                                                                                               | 7.8%                                                                                                                | 11,196                                                                                                                           | 6.7%                                                                                        | 11,140                                                                                                                                  | (                                                              |
| 20 - 24                                                                                                                                                          | 12,406<br>13,253                                                                                                                     | 7.8%<br>8.3%                                                                                                        | 11,196<br>14,505                                                                                                                 | 6.7%<br>8.7%                                                                                | 11,140<br>13,545                                                                                                                        |                                                                |
|                                                                                                                                                                  |                                                                                                                                      |                                                                                                                     |                                                                                                                                  |                                                                                             |                                                                                                                                         |                                                                |
| 20 - 24                                                                                                                                                          | 13,253                                                                                                                               | 8.3%                                                                                                                | 14,505                                                                                                                           | 8.7%                                                                                        | 13,545                                                                                                                                  | 1                                                              |
| 20 - 24<br>25 - 34                                                                                                                                               | 13,253<br>27,683                                                                                                                     | 8.3%<br>17.4%                                                                                                       | 14,505<br>29,063                                                                                                                 | 8.7%<br>17.5%                                                                               | 13,545<br>30,983                                                                                                                        | 1°                                                             |
| 20 - 24<br>25 - 34<br>35 - 44                                                                                                                                    | 13,253<br>27,683<br>20,163                                                                                                           | 8.3%<br>17.4%<br>12.7%                                                                                              | 14,505<br>29,063<br>20,848                                                                                                       | 8.7%<br>17.5%<br>12.5%                                                                      | 13,545<br>30,983<br>23,338                                                                                                              | 1<br>1<br>1                                                    |
| 20 - 24<br>25 - 34<br>35 - 44<br>45 - 54                                                                                                                         | 13,253<br>27,683<br>20,163<br>19,857                                                                                                 | 8.3%<br>17.4%<br>12.7%<br>12.5%                                                                                     | 14,505<br>29,063<br>20,848<br>18,913                                                                                             | 8.7%<br>17.5%<br>12.5%<br>11.4%                                                             | 13,545<br>30,983<br>23,338<br>18,415                                                                                                    | 11<br>11<br>10<br>10                                           |
| 20 - 24<br>25 - 34<br>35 - 44<br>45 - 54<br>55 - 64                                                                                                              | 13,253<br>27,683<br>20,163<br>19,857<br>15,194                                                                                       | 8.3%<br>17.4%<br>12.7%<br>12.5%<br>9.6%                                                                             | 14,505<br>29,063<br>20,848<br>18,913<br>17,287                                                                                   | 8.7%<br>17.5%<br>12.5%<br>11.4%<br>10.4%                                                    | 13,545<br>30,983<br>23,338<br>18,415<br>17,773                                                                                          | 1<br>1:<br>1:<br>1:                                            |
| 20 - 24<br>25 - 34<br>35 - 44<br>45 - 54<br>55 - 64<br>65 - 74                                                                                                   | 13,253<br>27,683<br>20,163<br>19,857<br>15,194<br>6,975                                                                              | 8.3%<br>17.4%<br>12.7%<br>12.5%<br>9.6%<br>4.4%                                                                     | 14,505<br>29,063<br>20,848<br>18,913<br>17,287<br>9,755                                                                          | 8.7%<br>17.5%<br>12.5%<br>11.4%<br>10.4%<br>5.9%                                            | 13,545<br>30,983<br>23,338<br>18,415<br>17,773<br>12,264                                                                                | 17<br>17<br>10<br>10                                           |
| 20 - 24<br>25 - 34<br>35 - 44<br>45 - 54<br>55 - 64<br>65 - 74<br>75 - 84                                                                                        | 13,253<br>27,683<br>20,163<br>19,857<br>15,194<br>6,975<br>4,009                                                                     | 8.3%<br>17.4%<br>12.7%<br>12.5%<br>9.6%<br>4.4%<br>2.5%<br>1.2%                                                     | 14,505<br>29,063<br>20,848<br>18,913<br>17,287<br>9,755<br>4,288<br>2,064                                                        | 8.7%<br>17.5%<br>12.5%<br>11.4%<br>10.4%<br>5.9%<br>2.6%                                    | 13,545<br>30,983<br>23,338<br>18,415<br>17,773<br>12,264<br>5,041<br>2,108                                                              | 17<br>17<br>10<br>10                                           |
| 20 - 24<br>25 - 34<br>35 - 44<br>45 - 54<br>55 - 64<br>65 - 74<br>75 - 84                                                                                        | 13,253<br>27,683<br>20,163<br>19,857<br>15,194<br>6,975<br>4,009<br>1,976                                                            | 8.3%<br>17.4%<br>12.7%<br>12.5%<br>9.6%<br>4.4%<br>2.5%<br>1.2%                                                     | 14,505<br>29,063<br>20,848<br>18,913<br>17,287<br>9,755<br>4,288<br>2,064                                                        | 8.7%<br>17.5%<br>12.5%<br>11.4%<br>10.4%<br>5.9%<br>2.6%<br>1.2%                            | 13,545<br>30,983<br>23,338<br>18,415<br>17,773<br>12,264<br>5,041<br>2,108                                                              | 111111111111111111111111111111111111111                        |
| 20 - 24<br>25 - 34<br>35 - 44<br>45 - 54<br>55 - 64<br>65 - 74<br>75 - 84<br>85+                                                                                 | 13,253<br>27,683<br>20,163<br>19,857<br>15,194<br>6,975<br>4,009<br>1,976<br><b>Census 20</b>                                        | 8.3%<br>17.4%<br>12.7%<br>12.5%<br>9.6%<br>4.4%<br>2.5%<br>1.2%                                                     | 14,505<br>29,063<br>20,848<br>18,913<br>17,287<br>9,755<br>4,288<br>2,064                                                        | 8.7%<br>17.5%<br>12.5%<br>11.4%<br>10.4%<br>5.9%<br>2.6%<br>1.2%                            | 13,545<br>30,983<br>23,338<br>18,415<br>17,773<br>12,264<br>5,041<br>2,108                                                              | 1:<br>1:<br>1:<br>1:<br>1:<br>1:<br>1:<br>2:<br>2:<br>2:<br>Pe |
| 20 - 24<br>25 - 34<br>35 - 44<br>45 - 54<br>55 - 64<br>65 - 74<br>75 - 84<br>85+<br>Race and Ethnicity                                                           | 13,253<br>27,683<br>20,163<br>19,857<br>15,194<br>6,975<br>4,009<br>1,976<br><b>Census 20</b><br>Number                              | 8.3%<br>17.4%<br>12.7%<br>12.5%<br>9.6%<br>4.4%<br>2.5%<br>1.2%                                                     | 14,505<br>29,063<br>20,848<br>18,913<br>17,287<br>9,755<br>4,288<br>2,064<br>20<br>Number                                        | 8.7%<br>17.5%<br>12.5%<br>11.4%<br>10.4%<br>5.9%<br>2.6%<br>1.2%                            | 13,545<br>30,983<br>23,338<br>18,415<br>17,773<br>12,264<br>5,041<br>2,108<br>20<br>Number                                              | 1<br>1<br>10<br>10<br>10<br>221<br>Pe                          |
| 20 - 24<br>25 - 34<br>35 - 44<br>45 - 54<br>55 - 64<br>65 - 74<br>75 - 84<br>85+<br>Race and Ethnicity<br>White Alone                                            | 13,253<br>27,683<br>20,163<br>19,857<br>15,194<br>6,975<br>4,009<br>1,976<br><b>Census 20</b><br>Number<br>80,619                    | 8.3%<br>17.4%<br>12.7%<br>12.5%<br>9.6%<br>4.4%<br>2.5%<br>1.2%<br>10<br>Percent<br>50.7%                           | 14,505<br>29,063<br>20,848<br>18,913<br>17,287<br>9,755<br>4,288<br>2,064<br>Number<br>76,356                                    | 8.7%<br>17.5%<br>12.5%<br>11.4%<br>10.4%<br>5.9%<br>2.6%<br>1.2%<br>116<br>Percent<br>45.9% | 13,545<br>30,983<br>23,338<br>18,415<br>17,773<br>12,264<br>5,041<br>2,108<br>Number<br>73,282                                          | 1<br>1<br>1<br>1<br>2<br>2<br>2                                |
| 20 - 24<br>25 - 34<br>35 - 44<br>45 - 54<br>55 - 64<br>65 - 74<br>75 - 84<br>85+<br>Race and Ethnicity<br>White Alone<br>Black Alone                             | 13,253<br>27,683<br>20,163<br>19,857<br>15,194<br>6,975<br>4,009<br>1,976<br><b>Census 20</b><br>Number<br>80,619<br>29,990          | 8.3%<br>17.4%<br>12.7%<br>12.5%<br>9.6%<br>4.4%<br>2.5%<br>1.2%<br>10<br>Percent<br>50.7%<br>18.9%                  | 14,505<br>29,063<br>20,848<br>18,913<br>17,287<br>9,755<br>4,288<br>2,064<br>Number<br>76,356<br>32,548                          | 8.7% 17.5% 12.5% 11.4% 10.4% 5.9% 2.6% 1.2%  Percent 45.9% 19.6%                            | 13,545<br>30,983<br>23,338<br>18,415<br>17,773<br>12,264<br>5,041<br>2,108<br>20<br>Number<br>73,282<br>35,638                          | 1<br>1<br>1<br>1<br>1<br>2<br>2                                |
| 20 - 24<br>25 - 34<br>35 - 44<br>45 - 54<br>55 - 64<br>65 - 74<br>75 - 84<br>85+<br>Race and Ethnicity<br>White Alone<br>Black Alone<br>American Indian Alone    | 13,253<br>27,683<br>20,163<br>19,857<br>15,194<br>6,975<br>4,009<br>1,976<br><b>Census 20</b><br>Number<br>80,619<br>29,990<br>2,202 | 8.3%<br>17.4%<br>12.7%<br>12.5%<br>9.6%<br>4.4%<br>2.5%<br>1.2%<br>10<br>Percent<br>50.7%<br>18.9%<br>1.4%          | 14,505<br>29,063<br>20,848<br>18,913<br>17,287<br>9,755<br>4,288<br>2,064<br>20<br>Number<br>76,356<br>32,548<br>2,115           | 8.7% 17.5% 12.5% 11.4% 10.4% 5.9% 2.6% 1.2%  916  Percent 45.9% 19.6% 1.3%                  | 13,545<br>30,983<br>23,338<br>18,415<br>17,773<br>12,264<br>5,041<br>2,108<br>20<br>Number<br>73,282<br>35,638<br>2,071                 | 1<br>1<br>1<br>1<br>1<br>1<br>2<br>2                           |
| 20 - 24 25 - 34 35 - 44 45 - 54 55 - 64 65 - 74 75 - 84 85+  Race and Ethnicity White Alone Black Alone American Indian Alone Asian Alone                        | 13,253 27,683 20,163 19,857 15,194 6,975 4,009 1,976 Census 20 Number 80,619 29,990 2,202 30,245                                     | 8.3%<br>17.4%<br>12.7%<br>12.5%<br>9.6%<br>4.4%<br>2.5%<br>1.2%<br>10<br>Percent<br>50.7%<br>18.9%<br>1.4%<br>19.0% | 14,505<br>29,063<br>20,848<br>18,913<br>17,287<br>9,755<br>4,288<br>2,064<br>20<br>Number<br>76,356<br>32,548<br>2,115<br>37,914 | 8.7% 17.5% 12.5% 11.4% 10.4% 5.9% 2.6% 1.2%  116  Percent 45.9% 19.6% 1.3% 22.8%            | 13,545<br>30,983<br>23,338<br>18,415<br>17,773<br>12,264<br>5,041<br>2,108<br>20<br>Number<br>73,282<br>35,638<br>2,071<br>44,817       | 1<br>1<br>1<br>1<br>1<br>2<br>2                                |
| 20 - 24 25 - 34 35 - 44 45 - 54 55 - 64 65 - 74 75 - 84 85+  Race and Ethnicity White Alone Black Alone American Indian Alone Asian Alone Pacific Islander Alone | 13,253 27,683 20,163 19,857 15,194 6,975 4,009 1,976 Census 20 Number 80,619 29,990 2,202 30,245 80                                  | 8.3% 17.4% 12.7% 12.5% 9.6% 4.4% 2.5% 1.2%  10  Percent 50.7% 18.9% 1.4% 19.0% 0.1%                                 | 14,505 29,063 20,848 18,913 17,287 9,755 4,288 2,064 20  Number 76,356 32,548 2,115 37,914 85                                    | 8.7% 17.5% 12.5% 11.4% 10.4% 5.9% 2.6% 1.2%  116  Percent 45.9% 19.6% 1.3% 22.8% 0.1%       | 13,545<br>30,983<br>23,338<br>18,415<br>17,773<br>12,264<br>5,041<br>2,108<br>20<br>Number<br>73,282<br>35,638<br>2,071<br>44,817<br>86 | 11<br>10<br>10<br>10<br>22<br>20<br>21<br>21<br>22<br>(        |