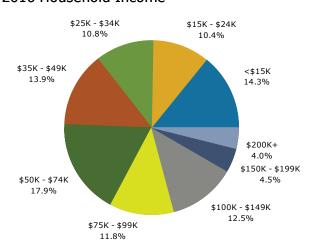

#### 2016 Household Income

Prepared by Esri Latitude: 44.95064 Longitude: -93.08924

| Summary                                                                                                                                                          | Cen                                                                                                                                  | sus 2010                                                                                                            |                                                                                                                                  | 2016                                                                                        |                                                                                                                                         | 2                                                              |
|------------------------------------------------------------------------------------------------------------------------------------------------------------------|--------------------------------------------------------------------------------------------------------------------------------------|---------------------------------------------------------------------------------------------------------------------|----------------------------------------------------------------------------------------------------------------------------------|---------------------------------------------------------------------------------------------|-----------------------------------------------------------------------------------------------------------------------------------------|----------------------------------------------------------------|
| Population                                                                                                                                                       |                                                                                                                                      | 158,910                                                                                                             |                                                                                                                                  | 166,264                                                                                     |                                                                                                                                         | 174                                                            |
| Households                                                                                                                                                       |                                                                                                                                      | 59,760                                                                                                              |                                                                                                                                  | 62,261                                                                                      |                                                                                                                                         | 65                                                             |
| Families                                                                                                                                                         |                                                                                                                                      | 32,769                                                                                                              |                                                                                                                                  | 33,784                                                                                      |                                                                                                                                         | 35                                                             |
| Average Household Size                                                                                                                                           |                                                                                                                                      | 2.60                                                                                                                |                                                                                                                                  | 2.61                                                                                        |                                                                                                                                         |                                                                |
| Owner Occupied Housing Units                                                                                                                                     |                                                                                                                                      | 28,641                                                                                                              |                                                                                                                                  | 29,102                                                                                      |                                                                                                                                         | 30                                                             |
| Renter Occupied Housing Units                                                                                                                                    |                                                                                                                                      | 31,119                                                                                                              |                                                                                                                                  | 33,159                                                                                      |                                                                                                                                         | 34                                                             |
| Median Age                                                                                                                                                       |                                                                                                                                      | 30.3                                                                                                                |                                                                                                                                  | 31.4                                                                                        |                                                                                                                                         |                                                                |
| Trends: 2016 - 2021 Annual Rate                                                                                                                                  |                                                                                                                                      | Area                                                                                                                |                                                                                                                                  | State                                                                                       |                                                                                                                                         | Nati                                                           |
| Population                                                                                                                                                       |                                                                                                                                      | 0.97%                                                                                                               |                                                                                                                                  | 0.74%                                                                                       |                                                                                                                                         | 0                                                              |
| Households                                                                                                                                                       |                                                                                                                                      | 0.94%                                                                                                               |                                                                                                                                  | 0.74%                                                                                       |                                                                                                                                         | 0.                                                             |
| Families                                                                                                                                                         |                                                                                                                                      | 0.83%                                                                                                               |                                                                                                                                  | 0.68%                                                                                       |                                                                                                                                         | 0.                                                             |
| Owner HHs                                                                                                                                                        |                                                                                                                                      | 0.83%                                                                                                               |                                                                                                                                  | 0.73%                                                                                       |                                                                                                                                         | 0.                                                             |
| Median Household Income                                                                                                                                          |                                                                                                                                      | -0.08%                                                                                                              |                                                                                                                                  | 2.56%                                                                                       |                                                                                                                                         | 1.                                                             |
|                                                                                                                                                                  |                                                                                                                                      |                                                                                                                     |                                                                                                                                  | 16                                                                                          |                                                                                                                                         | 21                                                             |
| Households by Income                                                                                                                                             |                                                                                                                                      |                                                                                                                     | Number                                                                                                                           | Percent                                                                                     | Number                                                                                                                                  | Pei                                                            |
| <\$15,000                                                                                                                                                        |                                                                                                                                      |                                                                                                                     | 11,404                                                                                                                           | 18.3%                                                                                       | 12,620                                                                                                                                  | 19                                                             |
| \$15,000 - \$24,999                                                                                                                                              |                                                                                                                                      |                                                                                                                     | 7,262                                                                                                                            | 11.7%                                                                                       | 7,192                                                                                                                                   | 1:                                                             |
| \$25,000 - \$34,999                                                                                                                                              |                                                                                                                                      |                                                                                                                     | 7,337                                                                                                                            | 11.8%                                                                                       | 6,700                                                                                                                                   | 10                                                             |
| \$35,000 - \$49,999                                                                                                                                              |                                                                                                                                      |                                                                                                                     | 8,645                                                                                                                            | 13.9%                                                                                       | 10,402                                                                                                                                  | 1!                                                             |
| \$50,000 - \$74,999                                                                                                                                              |                                                                                                                                      |                                                                                                                     | 11,120                                                                                                                           | 17.9%                                                                                       | 8,220                                                                                                                                   | 12                                                             |
| \$75,000 - \$99,999                                                                                                                                              |                                                                                                                                      |                                                                                                                     | 6,391                                                                                                                            | 10.3%                                                                                       | 7,594                                                                                                                                   | 1:                                                             |
| \$100,000 - \$149,999                                                                                                                                            |                                                                                                                                      |                                                                                                                     | 6,338                                                                                                                            | 10.2%                                                                                       | 7,731                                                                                                                                   | 1:                                                             |
| \$150,000 - \$199,999                                                                                                                                            |                                                                                                                                      |                                                                                                                     | 2,012                                                                                                                            | 3.2%                                                                                        | 2,652                                                                                                                                   |                                                                |
| \$200,000+                                                                                                                                                       |                                                                                                                                      |                                                                                                                     | 1,753                                                                                                                            | 2.8%                                                                                        | 2,130                                                                                                                                   |                                                                |
| Median Household Income                                                                                                                                          |                                                                                                                                      |                                                                                                                     | \$42,736                                                                                                                         |                                                                                             | \$42,567                                                                                                                                |                                                                |
| Average Household Income                                                                                                                                         |                                                                                                                                      |                                                                                                                     | \$60,966                                                                                                                         |                                                                                             | \$65,824                                                                                                                                |                                                                |
| Per Capita Income                                                                                                                                                |                                                                                                                                      |                                                                                                                     | \$23,261                                                                                                                         |                                                                                             | \$25,029                                                                                                                                |                                                                |
| Ter capita meome                                                                                                                                                 | Census 20                                                                                                                            | 10                                                                                                                  |                                                                                                                                  | 16                                                                                          |                                                                                                                                         | 21                                                             |
| Population by Age                                                                                                                                                | Number                                                                                                                               | Percent                                                                                                             | Number                                                                                                                           | Percent                                                                                     | Number                                                                                                                                  | <br>Pe                                                         |
| 0 - 4                                                                                                                                                            | 13,965                                                                                                                               | 8.8%                                                                                                                | 14,169                                                                                                                           | 8.5%                                                                                        | 14,856                                                                                                                                  |                                                                |
| 5 - 9                                                                                                                                                            | 12,064                                                                                                                               | 7.6%                                                                                                                | 12,609                                                                                                                           | 7.6%                                                                                        | 12,912                                                                                                                                  |                                                                |
| 10 - 14                                                                                                                                                          | 11,365                                                                                                                               | 7.2%                                                                                                                | 11,567                                                                                                                           | 7.0%                                                                                        | 12,131                                                                                                                                  |                                                                |
| 15 - 19                                                                                                                                                          |                                                                                                                                      | 7.00/                                                                                                               |                                                                                                                                  |                                                                                             |                                                                                                                                         |                                                                |
|                                                                                                                                                                  | 12,406                                                                                                                               | 7.8%                                                                                                                | 11,196                                                                                                                           | 6.7%                                                                                        | 11,140                                                                                                                                  | (                                                              |
| 20 - 24                                                                                                                                                          | 12,406<br>13,253                                                                                                                     | 7.8%<br>8.3%                                                                                                        | 11,196<br>14,505                                                                                                                 | 6.7%<br>8.7%                                                                                | 11,140<br>13,545                                                                                                                        |                                                                |
|                                                                                                                                                                  |                                                                                                                                      |                                                                                                                     |                                                                                                                                  |                                                                                             |                                                                                                                                         |                                                                |
| 20 - 24                                                                                                                                                          | 13,253                                                                                                                               | 8.3%                                                                                                                | 14,505                                                                                                                           | 8.7%                                                                                        | 13,545                                                                                                                                  | 1                                                              |
| 20 - 24<br>25 - 34                                                                                                                                               | 13,253<br>27,683                                                                                                                     | 8.3%<br>17.4%                                                                                                       | 14,505<br>29,063                                                                                                                 | 8.7%<br>17.5%                                                                               | 13,545<br>30,983                                                                                                                        | 1°                                                             |
| 20 - 24<br>25 - 34<br>35 - 44                                                                                                                                    | 13,253<br>27,683<br>20,163                                                                                                           | 8.3%<br>17.4%<br>12.7%                                                                                              | 14,505<br>29,063<br>20,848                                                                                                       | 8.7%<br>17.5%<br>12.5%                                                                      | 13,545<br>30,983<br>23,338                                                                                                              | 1<br>1<br>1                                                    |
| 20 - 24<br>25 - 34<br>35 - 44<br>45 - 54                                                                                                                         | 13,253<br>27,683<br>20,163<br>19,857                                                                                                 | 8.3%<br>17.4%<br>12.7%<br>12.5%                                                                                     | 14,505<br>29,063<br>20,848<br>18,913                                                                                             | 8.7%<br>17.5%<br>12.5%<br>11.4%                                                             | 13,545<br>30,983<br>23,338<br>18,415                                                                                                    | 11<br>11<br>10<br>10                                           |
| 20 - 24<br>25 - 34<br>35 - 44<br>45 - 54<br>55 - 64                                                                                                              | 13,253<br>27,683<br>20,163<br>19,857<br>15,194                                                                                       | 8.3%<br>17.4%<br>12.7%<br>12.5%<br>9.6%                                                                             | 14,505<br>29,063<br>20,848<br>18,913<br>17,287                                                                                   | 8.7%<br>17.5%<br>12.5%<br>11.4%<br>10.4%                                                    | 13,545<br>30,983<br>23,338<br>18,415<br>17,773                                                                                          | 1<br>1:<br>1:<br>1:                                            |
| 20 - 24<br>25 - 34<br>35 - 44<br>45 - 54<br>55 - 64<br>65 - 74                                                                                                   | 13,253<br>27,683<br>20,163<br>19,857<br>15,194<br>6,975                                                                              | 8.3%<br>17.4%<br>12.7%<br>12.5%<br>9.6%<br>4.4%                                                                     | 14,505<br>29,063<br>20,848<br>18,913<br>17,287<br>9,755                                                                          | 8.7%<br>17.5%<br>12.5%<br>11.4%<br>10.4%<br>5.9%                                            | 13,545<br>30,983<br>23,338<br>18,415<br>17,773<br>12,264                                                                                | 17<br>17<br>10<br>10                                           |
| 20 - 24<br>25 - 34<br>35 - 44<br>45 - 54<br>55 - 64<br>65 - 74<br>75 - 84                                                                                        | 13,253<br>27,683<br>20,163<br>19,857<br>15,194<br>6,975<br>4,009                                                                     | 8.3%<br>17.4%<br>12.7%<br>12.5%<br>9.6%<br>4.4%<br>2.5%<br>1.2%                                                     | 14,505<br>29,063<br>20,848<br>18,913<br>17,287<br>9,755<br>4,288<br>2,064                                                        | 8.7%<br>17.5%<br>12.5%<br>11.4%<br>10.4%<br>5.9%<br>2.6%                                    | 13,545<br>30,983<br>23,338<br>18,415<br>17,773<br>12,264<br>5,041<br>2,108                                                              | 17<br>17<br>10<br>10                                           |
| 20 - 24<br>25 - 34<br>35 - 44<br>45 - 54<br>55 - 64<br>65 - 74<br>75 - 84                                                                                        | 13,253<br>27,683<br>20,163<br>19,857<br>15,194<br>6,975<br>4,009<br>1,976                                                            | 8.3%<br>17.4%<br>12.7%<br>12.5%<br>9.6%<br>4.4%<br>2.5%<br>1.2%                                                     | 14,505<br>29,063<br>20,848<br>18,913<br>17,287<br>9,755<br>4,288<br>2,064                                                        | 8.7%<br>17.5%<br>12.5%<br>11.4%<br>10.4%<br>5.9%<br>2.6%<br>1.2%                            | 13,545<br>30,983<br>23,338<br>18,415<br>17,773<br>12,264<br>5,041<br>2,108                                                              | 111111111111111111111111111111111111111                        |
| 20 - 24<br>25 - 34<br>35 - 44<br>45 - 54<br>55 - 64<br>65 - 74<br>75 - 84<br>85+                                                                                 | 13,253<br>27,683<br>20,163<br>19,857<br>15,194<br>6,975<br>4,009<br>1,976<br><b>Census 20</b>                                        | 8.3%<br>17.4%<br>12.7%<br>12.5%<br>9.6%<br>4.4%<br>2.5%<br>1.2%                                                     | 14,505<br>29,063<br>20,848<br>18,913<br>17,287<br>9,755<br>4,288<br>2,064                                                        | 8.7%<br>17.5%<br>12.5%<br>11.4%<br>10.4%<br>5.9%<br>2.6%<br>1.2%                            | 13,545<br>30,983<br>23,338<br>18,415<br>17,773<br>12,264<br>5,041<br>2,108                                                              | 1:<br>1:<br>1:<br>1:<br>1:<br>1:<br>1:<br>2:<br>2:<br>2:<br>Pe |
| 20 - 24<br>25 - 34<br>35 - 44<br>45 - 54<br>55 - 64<br>65 - 74<br>75 - 84<br>85+<br>Race and Ethnicity                                                           | 13,253<br>27,683<br>20,163<br>19,857<br>15,194<br>6,975<br>4,009<br>1,976<br><b>Census 20</b><br>Number                              | 8.3%<br>17.4%<br>12.7%<br>12.5%<br>9.6%<br>4.4%<br>2.5%<br>1.2%                                                     | 14,505<br>29,063<br>20,848<br>18,913<br>17,287<br>9,755<br>4,288<br>2,064<br>20<br>Number                                        | 8.7%<br>17.5%<br>12.5%<br>11.4%<br>10.4%<br>5.9%<br>2.6%<br>1.2%                            | 13,545<br>30,983<br>23,338<br>18,415<br>17,773<br>12,264<br>5,041<br>2,108<br>20<br>Number                                              | 1<br>1<br>10<br>10<br>10<br>221<br>Pe                          |
| 20 - 24<br>25 - 34<br>35 - 44<br>45 - 54<br>55 - 64<br>65 - 74<br>75 - 84<br>85+<br>Race and Ethnicity<br>White Alone                                            | 13,253<br>27,683<br>20,163<br>19,857<br>15,194<br>6,975<br>4,009<br>1,976<br><b>Census 20</b><br>Number<br>80,619                    | 8.3%<br>17.4%<br>12.7%<br>12.5%<br>9.6%<br>4.4%<br>2.5%<br>1.2%<br>10<br>Percent<br>50.7%                           | 14,505<br>29,063<br>20,848<br>18,913<br>17,287<br>9,755<br>4,288<br>2,064<br>Number<br>76,356                                    | 8.7%<br>17.5%<br>12.5%<br>11.4%<br>10.4%<br>5.9%<br>2.6%<br>1.2%<br>116<br>Percent<br>45.9% | 13,545<br>30,983<br>23,338<br>18,415<br>17,773<br>12,264<br>5,041<br>2,108<br>Number<br>73,282                                          | 1<br>1<br>1<br>1<br>2<br>2<br>2                                |
| 20 - 24<br>25 - 34<br>35 - 44<br>45 - 54<br>55 - 64<br>65 - 74<br>75 - 84<br>85+<br>Race and Ethnicity<br>White Alone<br>Black Alone                             | 13,253<br>27,683<br>20,163<br>19,857<br>15,194<br>6,975<br>4,009<br>1,976<br><b>Census 20</b><br>Number<br>80,619<br>29,990          | 8.3%<br>17.4%<br>12.7%<br>12.5%<br>9.6%<br>4.4%<br>2.5%<br>1.2%<br>10<br>Percent<br>50.7%<br>18.9%                  | 14,505<br>29,063<br>20,848<br>18,913<br>17,287<br>9,755<br>4,288<br>2,064<br>Number<br>76,356<br>32,548                          | 8.7% 17.5% 12.5% 11.4% 10.4% 5.9% 2.6% 1.2%  Percent 45.9% 19.6%                            | 13,545<br>30,983<br>23,338<br>18,415<br>17,773<br>12,264<br>5,041<br>2,108<br>20<br>Number<br>73,282<br>35,638                          | 1<br>1<br>1<br>1<br>1<br>2<br>2                                |
| 20 - 24<br>25 - 34<br>35 - 44<br>45 - 54<br>55 - 64<br>65 - 74<br>75 - 84<br>85+<br>Race and Ethnicity<br>White Alone<br>Black Alone<br>American Indian Alone    | 13,253<br>27,683<br>20,163<br>19,857<br>15,194<br>6,975<br>4,009<br>1,976<br><b>Census 20</b><br>Number<br>80,619<br>29,990<br>2,202 | 8.3%<br>17.4%<br>12.7%<br>12.5%<br>9.6%<br>4.4%<br>2.5%<br>1.2%<br>10<br>Percent<br>50.7%<br>18.9%<br>1.4%          | 14,505<br>29,063<br>20,848<br>18,913<br>17,287<br>9,755<br>4,288<br>2,064<br>20<br>Number<br>76,356<br>32,548<br>2,115           | 8.7% 17.5% 12.5% 11.4% 10.4% 5.9% 2.6% 1.2%  916  Percent 45.9% 19.6% 1.3%                  | 13,545<br>30,983<br>23,338<br>18,415<br>17,773<br>12,264<br>5,041<br>2,108<br>20<br>Number<br>73,282<br>35,638<br>2,071                 | 1<br>1<br>1<br>1<br>1<br>1<br>2<br>2                           |
| 20 - 24 25 - 34 35 - 44 45 - 54 55 - 64 65 - 74 75 - 84 85+  Race and Ethnicity White Alone Black Alone American Indian Alone Asian Alone                        | 13,253 27,683 20,163 19,857 15,194 6,975 4,009 1,976 Census 20 Number 80,619 29,990 2,202 30,245                                     | 8.3%<br>17.4%<br>12.7%<br>12.5%<br>9.6%<br>4.4%<br>2.5%<br>1.2%<br>10<br>Percent<br>50.7%<br>18.9%<br>1.4%<br>19.0% | 14,505<br>29,063<br>20,848<br>18,913<br>17,287<br>9,755<br>4,288<br>2,064<br>20<br>Number<br>76,356<br>32,548<br>2,115<br>37,914 | 8.7% 17.5% 12.5% 11.4% 10.4% 5.9% 2.6% 1.2%  116  Percent 45.9% 19.6% 1.3% 22.8%            | 13,545<br>30,983<br>23,338<br>18,415<br>17,773<br>12,264<br>5,041<br>2,108<br>20<br>Number<br>73,282<br>35,638<br>2,071<br>44,817       | 1<br>1<br>1<br>1<br>1<br>2<br>2                                |
| 20 - 24 25 - 34 35 - 44 45 - 54 55 - 64 65 - 74 75 - 84 85+  Race and Ethnicity White Alone Black Alone American Indian Alone Asian Alone Pacific Islander Alone | 13,253 27,683 20,163 19,857 15,194 6,975 4,009 1,976 Census 20 Number 80,619 29,990 2,202 30,245 80                                  | 8.3% 17.4% 12.7% 12.5% 9.6% 4.4% 2.5% 1.2%  10  Percent 50.7% 18.9% 1.4% 19.0% 0.1%                                 | 14,505 29,063 20,848 18,913 17,287 9,755 4,288 2,064 20  Number 76,356 32,548 2,115 37,914 85                                    | 8.7% 17.5% 12.5% 11.4% 10.4% 5.9% 2.6% 1.2%  116  Percent 45.9% 19.6% 1.3% 22.8% 0.1%       | 13,545<br>30,983<br>23,338<br>18,415<br>17,773<br>12,264<br>5,041<br>2,108<br>20<br>Number<br>73,282<br>35,638<br>2,071<br>44,817<br>86 | 11<br>10<br>10<br>10<br>22<br>20<br>21<br>21<br>22<br>(        |