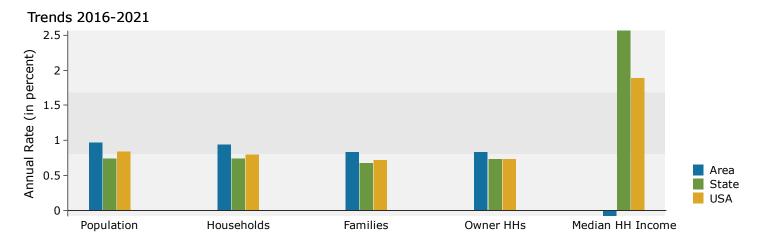

Prepared by Esri Latitude: 44.95064 Longitude: -93.08924

| Summary                                                                                                                                                          | Cen                                                                                                                                  | sus 2010                                                                                                            |                                                                                                                                  | 2016                                                                                        |                                                                                                                                         | 2                                                              |
|------------------------------------------------------------------------------------------------------------------------------------------------------------------|--------------------------------------------------------------------------------------------------------------------------------------|---------------------------------------------------------------------------------------------------------------------|----------------------------------------------------------------------------------------------------------------------------------|---------------------------------------------------------------------------------------------|-----------------------------------------------------------------------------------------------------------------------------------------|----------------------------------------------------------------|
| Population                                                                                                                                                       |                                                                                                                                      | 158,910                                                                                                             |                                                                                                                                  | 166,264                                                                                     |                                                                                                                                         | 174                                                            |
| Households                                                                                                                                                       |                                                                                                                                      | 59,760                                                                                                              |                                                                                                                                  | 62,261                                                                                      |                                                                                                                                         | 65                                                             |
| Families                                                                                                                                                         |                                                                                                                                      | 32,769                                                                                                              |                                                                                                                                  | 33,784                                                                                      |                                                                                                                                         | 35                                                             |
| Average Household Size                                                                                                                                           |                                                                                                                                      | 2.60                                                                                                                |                                                                                                                                  | 2.61                                                                                        |                                                                                                                                         |                                                                |
| Owner Occupied Housing Units                                                                                                                                     |                                                                                                                                      | 28,641                                                                                                              |                                                                                                                                  | 29,102                                                                                      |                                                                                                                                         | 30                                                             |
| Renter Occupied Housing Units                                                                                                                                    |                                                                                                                                      | 31,119                                                                                                              |                                                                                                                                  | 33,159                                                                                      |                                                                                                                                         | 34                                                             |
| Median Age                                                                                                                                                       |                                                                                                                                      | 30.3                                                                                                                |                                                                                                                                  | 31.4                                                                                        |                                                                                                                                         |                                                                |
| Trends: 2016 - 2021 Annual Rate                                                                                                                                  |                                                                                                                                      | Area                                                                                                                |                                                                                                                                  | State                                                                                       |                                                                                                                                         | Nati                                                           |
| Population                                                                                                                                                       |                                                                                                                                      | 0.97%                                                                                                               |                                                                                                                                  | 0.74%                                                                                       |                                                                                                                                         | 0                                                              |
| Households                                                                                                                                                       |                                                                                                                                      | 0.94%                                                                                                               |                                                                                                                                  | 0.74%                                                                                       |                                                                                                                                         | 0.                                                             |
| Families                                                                                                                                                         |                                                                                                                                      | 0.83%                                                                                                               |                                                                                                                                  | 0.68%                                                                                       |                                                                                                                                         | 0.                                                             |
| Owner HHs                                                                                                                                                        |                                                                                                                                      | 0.83%                                                                                                               |                                                                                                                                  | 0.73%                                                                                       |                                                                                                                                         | 0.                                                             |
| Median Household Income                                                                                                                                          |                                                                                                                                      | -0.08%                                                                                                              |                                                                                                                                  | 2.56%                                                                                       |                                                                                                                                         | 1.                                                             |
|                                                                                                                                                                  |                                                                                                                                      |                                                                                                                     |                                                                                                                                  | 16                                                                                          |                                                                                                                                         | 21                                                             |
| Households by Income                                                                                                                                             |                                                                                                                                      |                                                                                                                     | Number                                                                                                                           | Percent                                                                                     | Number                                                                                                                                  | Pei                                                            |
| <\$15,000                                                                                                                                                        |                                                                                                                                      |                                                                                                                     | 11,404                                                                                                                           | 18.3%                                                                                       | 12,620                                                                                                                                  | 19                                                             |
| \$15,000 - \$24,999                                                                                                                                              |                                                                                                                                      |                                                                                                                     | 7,262                                                                                                                            | 11.7%                                                                                       | 7,192                                                                                                                                   | 1:                                                             |
| \$25,000 - \$34,999                                                                                                                                              |                                                                                                                                      |                                                                                                                     | 7,337                                                                                                                            | 11.8%                                                                                       | 6,700                                                                                                                                   | 10                                                             |
| \$35,000 - \$49,999                                                                                                                                              |                                                                                                                                      |                                                                                                                     | 8,645                                                                                                                            | 13.9%                                                                                       | 10,402                                                                                                                                  | 1!                                                             |
| \$50,000 - \$74,999                                                                                                                                              |                                                                                                                                      |                                                                                                                     | 11,120                                                                                                                           | 17.9%                                                                                       | 8,220                                                                                                                                   | 12                                                             |
| \$75,000 - \$99,999                                                                                                                                              |                                                                                                                                      |                                                                                                                     | 6,391                                                                                                                            | 10.3%                                                                                       | 7,594                                                                                                                                   | 1:                                                             |
| \$100,000 - \$149,999                                                                                                                                            |                                                                                                                                      |                                                                                                                     | 6,338                                                                                                                            | 10.2%                                                                                       | 7,731                                                                                                                                   | 1:                                                             |
| \$150,000 - \$199,999                                                                                                                                            |                                                                                                                                      |                                                                                                                     | 2,012                                                                                                                            | 3.2%                                                                                        | 2,652                                                                                                                                   |                                                                |
| \$200,000+                                                                                                                                                       |                                                                                                                                      |                                                                                                                     | 1,753                                                                                                                            | 2.8%                                                                                        | 2,130                                                                                                                                   |                                                                |
| Median Household Income                                                                                                                                          |                                                                                                                                      |                                                                                                                     | \$42,736                                                                                                                         |                                                                                             | \$42,567                                                                                                                                |                                                                |
| Average Household Income                                                                                                                                         |                                                                                                                                      |                                                                                                                     | \$60,966                                                                                                                         |                                                                                             | \$65,824                                                                                                                                |                                                                |
| Per Capita Income                                                                                                                                                |                                                                                                                                      |                                                                                                                     | \$23,261                                                                                                                         |                                                                                             | \$25,029                                                                                                                                |                                                                |
| Ter capita meome                                                                                                                                                 | Census 20                                                                                                                            | 10                                                                                                                  |                                                                                                                                  | 16                                                                                          |                                                                                                                                         | 21                                                             |
| Population by Age                                                                                                                                                | Number                                                                                                                               | Percent                                                                                                             | Number                                                                                                                           | Percent                                                                                     | Number                                                                                                                                  | <br>Pe                                                         |
| 0 - 4                                                                                                                                                            | 13,965                                                                                                                               | 8.8%                                                                                                                | 14,169                                                                                                                           | 8.5%                                                                                        | 14,856                                                                                                                                  |                                                                |
| 5 - 9                                                                                                                                                            | 12,064                                                                                                                               | 7.6%                                                                                                                | 12,609                                                                                                                           | 7.6%                                                                                        | 12,912                                                                                                                                  |                                                                |
| 10 - 14                                                                                                                                                          | 11,365                                                                                                                               | 7.2%                                                                                                                | 11,567                                                                                                                           | 7.0%                                                                                        | 12,131                                                                                                                                  |                                                                |
| 15 - 19                                                                                                                                                          |                                                                                                                                      | 7.00/                                                                                                               |                                                                                                                                  |                                                                                             |                                                                                                                                         |                                                                |
|                                                                                                                                                                  | 12,406                                                                                                                               | 7.8%                                                                                                                | 11,196                                                                                                                           | 6.7%                                                                                        | 11,140                                                                                                                                  | (                                                              |
| 20 - 24                                                                                                                                                          | 12,406<br>13,253                                                                                                                     | 7.8%<br>8.3%                                                                                                        | 11,196<br>14,505                                                                                                                 | 6.7%<br>8.7%                                                                                | 11,140<br>13,545                                                                                                                        |                                                                |
|                                                                                                                                                                  |                                                                                                                                      |                                                                                                                     |                                                                                                                                  |                                                                                             |                                                                                                                                         |                                                                |
| 20 - 24                                                                                                                                                          | 13,253                                                                                                                               | 8.3%                                                                                                                | 14,505                                                                                                                           | 8.7%                                                                                        | 13,545                                                                                                                                  | 1                                                              |
| 20 - 24<br>25 - 34                                                                                                                                               | 13,253<br>27,683                                                                                                                     | 8.3%<br>17.4%                                                                                                       | 14,505<br>29,063                                                                                                                 | 8.7%<br>17.5%                                                                               | 13,545<br>30,983                                                                                                                        | 1°                                                             |
| 20 - 24<br>25 - 34<br>35 - 44                                                                                                                                    | 13,253<br>27,683<br>20,163                                                                                                           | 8.3%<br>17.4%<br>12.7%                                                                                              | 14,505<br>29,063<br>20,848                                                                                                       | 8.7%<br>17.5%<br>12.5%                                                                      | 13,545<br>30,983<br>23,338                                                                                                              | 1<br>1<br>1                                                    |
| 20 - 24<br>25 - 34<br>35 - 44<br>45 - 54                                                                                                                         | 13,253<br>27,683<br>20,163<br>19,857                                                                                                 | 8.3%<br>17.4%<br>12.7%<br>12.5%                                                                                     | 14,505<br>29,063<br>20,848<br>18,913                                                                                             | 8.7%<br>17.5%<br>12.5%<br>11.4%                                                             | 13,545<br>30,983<br>23,338<br>18,415                                                                                                    | 11<br>11<br>10<br>10                                           |
| 20 - 24<br>25 - 34<br>35 - 44<br>45 - 54<br>55 - 64                                                                                                              | 13,253<br>27,683<br>20,163<br>19,857<br>15,194                                                                                       | 8.3%<br>17.4%<br>12.7%<br>12.5%<br>9.6%                                                                             | 14,505<br>29,063<br>20,848<br>18,913<br>17,287                                                                                   | 8.7%<br>17.5%<br>12.5%<br>11.4%<br>10.4%                                                    | 13,545<br>30,983<br>23,338<br>18,415<br>17,773                                                                                          | 1<br>1:<br>1:<br>1:                                            |
| 20 - 24<br>25 - 34<br>35 - 44<br>45 - 54<br>55 - 64<br>65 - 74                                                                                                   | 13,253<br>27,683<br>20,163<br>19,857<br>15,194<br>6,975                                                                              | 8.3%<br>17.4%<br>12.7%<br>12.5%<br>9.6%<br>4.4%                                                                     | 14,505<br>29,063<br>20,848<br>18,913<br>17,287<br>9,755                                                                          | 8.7%<br>17.5%<br>12.5%<br>11.4%<br>10.4%<br>5.9%                                            | 13,545<br>30,983<br>23,338<br>18,415<br>17,773<br>12,264                                                                                | 17<br>17<br>10<br>10                                           |
| 20 - 24<br>25 - 34<br>35 - 44<br>45 - 54<br>55 - 64<br>65 - 74<br>75 - 84                                                                                        | 13,253<br>27,683<br>20,163<br>19,857<br>15,194<br>6,975<br>4,009                                                                     | 8.3%<br>17.4%<br>12.7%<br>12.5%<br>9.6%<br>4.4%<br>2.5%<br>1.2%                                                     | 14,505<br>29,063<br>20,848<br>18,913<br>17,287<br>9,755<br>4,288<br>2,064                                                        | 8.7%<br>17.5%<br>12.5%<br>11.4%<br>10.4%<br>5.9%<br>2.6%                                    | 13,545<br>30,983<br>23,338<br>18,415<br>17,773<br>12,264<br>5,041<br>2,108                                                              | 17<br>17<br>10<br>10                                           |
| 20 - 24<br>25 - 34<br>35 - 44<br>45 - 54<br>55 - 64<br>65 - 74<br>75 - 84                                                                                        | 13,253<br>27,683<br>20,163<br>19,857<br>15,194<br>6,975<br>4,009<br>1,976                                                            | 8.3%<br>17.4%<br>12.7%<br>12.5%<br>9.6%<br>4.4%<br>2.5%<br>1.2%                                                     | 14,505<br>29,063<br>20,848<br>18,913<br>17,287<br>9,755<br>4,288<br>2,064                                                        | 8.7%<br>17.5%<br>12.5%<br>11.4%<br>10.4%<br>5.9%<br>2.6%<br>1.2%                            | 13,545<br>30,983<br>23,338<br>18,415<br>17,773<br>12,264<br>5,041<br>2,108                                                              | 111111111111111111111111111111111111111                        |
| 20 - 24<br>25 - 34<br>35 - 44<br>45 - 54<br>55 - 64<br>65 - 74<br>75 - 84<br>85+                                                                                 | 13,253<br>27,683<br>20,163<br>19,857<br>15,194<br>6,975<br>4,009<br>1,976<br><b>Census 20</b>                                        | 8.3%<br>17.4%<br>12.7%<br>12.5%<br>9.6%<br>4.4%<br>2.5%<br>1.2%                                                     | 14,505<br>29,063<br>20,848<br>18,913<br>17,287<br>9,755<br>4,288<br>2,064                                                        | 8.7%<br>17.5%<br>12.5%<br>11.4%<br>10.4%<br>5.9%<br>2.6%<br>1.2%                            | 13,545<br>30,983<br>23,338<br>18,415<br>17,773<br>12,264<br>5,041<br>2,108                                                              | 1:<br>1:<br>1:<br>1:<br>1:<br>1:<br>1:<br>2:<br>2:<br>2:<br>Pe |
| 20 - 24<br>25 - 34<br>35 - 44<br>45 - 54<br>55 - 64<br>65 - 74<br>75 - 84<br>85+<br>Race and Ethnicity                                                           | 13,253<br>27,683<br>20,163<br>19,857<br>15,194<br>6,975<br>4,009<br>1,976<br><b>Census 20</b><br>Number                              | 8.3%<br>17.4%<br>12.7%<br>12.5%<br>9.6%<br>4.4%<br>2.5%<br>1.2%                                                     | 14,505<br>29,063<br>20,848<br>18,913<br>17,287<br>9,755<br>4,288<br>2,064<br>20<br>Number                                        | 8.7%<br>17.5%<br>12.5%<br>11.4%<br>10.4%<br>5.9%<br>2.6%<br>1.2%                            | 13,545<br>30,983<br>23,338<br>18,415<br>17,773<br>12,264<br>5,041<br>2,108<br>20<br>Number                                              | 1<br>1<br>10<br>10<br>10<br>221<br>Pe                          |
| 20 - 24<br>25 - 34<br>35 - 44<br>45 - 54<br>55 - 64<br>65 - 74<br>75 - 84<br>85+<br>Race and Ethnicity<br>White Alone                                            | 13,253<br>27,683<br>20,163<br>19,857<br>15,194<br>6,975<br>4,009<br>1,976<br><b>Census 20</b><br>Number<br>80,619                    | 8.3%<br>17.4%<br>12.7%<br>12.5%<br>9.6%<br>4.4%<br>2.5%<br>1.2%<br>10<br>Percent<br>50.7%                           | 14,505<br>29,063<br>20,848<br>18,913<br>17,287<br>9,755<br>4,288<br>2,064<br>Number<br>76,356                                    | 8.7%<br>17.5%<br>12.5%<br>11.4%<br>10.4%<br>5.9%<br>2.6%<br>1.2%<br>116<br>Percent<br>45.9% | 13,545<br>30,983<br>23,338<br>18,415<br>17,773<br>12,264<br>5,041<br>2,108<br>Number<br>73,282                                          | 1<br>1<br>1<br>1<br>2<br>2<br>2                                |
| 20 - 24<br>25 - 34<br>35 - 44<br>45 - 54<br>55 - 64<br>65 - 74<br>75 - 84<br>85+<br>Race and Ethnicity<br>White Alone<br>Black Alone                             | 13,253<br>27,683<br>20,163<br>19,857<br>15,194<br>6,975<br>4,009<br>1,976<br><b>Census 20</b><br>Number<br>80,619<br>29,990          | 8.3%<br>17.4%<br>12.7%<br>12.5%<br>9.6%<br>4.4%<br>2.5%<br>1.2%<br>10<br>Percent<br>50.7%<br>18.9%                  | 14,505<br>29,063<br>20,848<br>18,913<br>17,287<br>9,755<br>4,288<br>2,064<br>Number<br>76,356<br>32,548                          | 8.7% 17.5% 12.5% 11.4% 10.4% 5.9% 2.6% 1.2%  Percent 45.9% 19.6%                            | 13,545<br>30,983<br>23,338<br>18,415<br>17,773<br>12,264<br>5,041<br>2,108<br>20<br>Number<br>73,282<br>35,638                          | 1<br>1<br>1<br>1<br>1<br>2<br>2                                |
| 20 - 24<br>25 - 34<br>35 - 44<br>45 - 54<br>55 - 64<br>65 - 74<br>75 - 84<br>85+<br>Race and Ethnicity<br>White Alone<br>Black Alone<br>American Indian Alone    | 13,253<br>27,683<br>20,163<br>19,857<br>15,194<br>6,975<br>4,009<br>1,976<br><b>Census 20</b><br>Number<br>80,619<br>29,990<br>2,202 | 8.3%<br>17.4%<br>12.7%<br>12.5%<br>9.6%<br>4.4%<br>2.5%<br>1.2%<br>10<br>Percent<br>50.7%<br>18.9%<br>1.4%          | 14,505<br>29,063<br>20,848<br>18,913<br>17,287<br>9,755<br>4,288<br>2,064<br>20<br>Number<br>76,356<br>32,548<br>2,115           | 8.7% 17.5% 12.5% 11.4% 10.4% 5.9% 2.6% 1.2%  916  Percent 45.9% 19.6% 1.3%                  | 13,545<br>30,983<br>23,338<br>18,415<br>17,773<br>12,264<br>5,041<br>2,108<br>20<br>Number<br>73,282<br>35,638<br>2,071                 | 1<br>1<br>1<br>1<br>1<br>1<br>2<br>2                           |
| 20 - 24 25 - 34 35 - 44 45 - 54 55 - 64 65 - 74 75 - 84 85+  Race and Ethnicity White Alone Black Alone American Indian Alone Asian Alone                        | 13,253 27,683 20,163 19,857 15,194 6,975 4,009 1,976 Census 20 Number 80,619 29,990 2,202 30,245                                     | 8.3%<br>17.4%<br>12.7%<br>12.5%<br>9.6%<br>4.4%<br>2.5%<br>1.2%<br>10<br>Percent<br>50.7%<br>18.9%<br>1.4%<br>19.0% | 14,505<br>29,063<br>20,848<br>18,913<br>17,287<br>9,755<br>4,288<br>2,064<br>20<br>Number<br>76,356<br>32,548<br>2,115<br>37,914 | 8.7% 17.5% 12.5% 11.4% 10.4% 5.9% 2.6% 1.2%  116  Percent 45.9% 19.6% 1.3% 22.8%            | 13,545<br>30,983<br>23,338<br>18,415<br>17,773<br>12,264<br>5,041<br>2,108<br>20<br>Number<br>73,282<br>35,638<br>2,071<br>44,817       | 1<br>1<br>1<br>1<br>1<br>2<br>2                                |
| 20 - 24 25 - 34 35 - 44 45 - 54 55 - 64 65 - 74 75 - 84 85+  Race and Ethnicity White Alone Black Alone American Indian Alone Asian Alone Pacific Islander Alone | 13,253 27,683 20,163 19,857 15,194 6,975 4,009 1,976 Census 20 Number 80,619 29,990 2,202 30,245 80                                  | 8.3% 17.4% 12.7% 12.5% 9.6% 4.4% 2.5% 1.2%  10  Percent 50.7% 18.9% 1.4% 19.0% 0.1%                                 | 14,505 29,063 20,848 18,913 17,287 9,755 4,288 2,064 20  Number 76,356 32,548 2,115 37,914 85                                    | 8.7% 17.5% 12.5% 11.4% 10.4% 5.9% 2.6% 1.2%  116  Percent 45.9% 19.6% 1.3% 22.8% 0.1%       | 13,545<br>30,983<br>23,338<br>18,415<br>17,773<br>12,264<br>5,041<br>2,108<br>20<br>Number<br>73,282<br>35,638<br>2,071<br>44,817<br>86 | 11<br>10<br>10<br>10<br>22<br>20<br>21<br>21<br>22<br>(        |

March 17, 2017

©2016 Esri Page 3 of 6

**Source:** U.S. Census Bureau, Census 2010 Summary File 1. Esri forecasts for 2016 and 2021.

221 7th St E, St Paul, Minnesota, 55101 Ring: 3 mile radius

Prepared by Esri