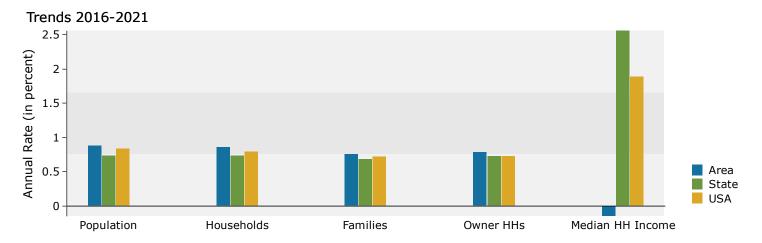

Prepared by Esri Latitude: 44.95064 Longitude: -93.08924

| Summary                                                                                                                                                          | Cen                                                                                                                                  | sus 2010                                                                                                            |                                                                                                                                  | 2016                                                                                        |                                                                                                                                         | 2                                                              |
|------------------------------------------------------------------------------------------------------------------------------------------------------------------|--------------------------------------------------------------------------------------------------------------------------------------|---------------------------------------------------------------------------------------------------------------------|----------------------------------------------------------------------------------------------------------------------------------|---------------------------------------------------------------------------------------------|-----------------------------------------------------------------------------------------------------------------------------------------|----------------------------------------------------------------|
| Population                                                                                                                                                       |                                                                                                                                      | 158,910                                                                                                             |                                                                                                                                  | 166,264                                                                                     |                                                                                                                                         | 174                                                            |
| Households                                                                                                                                                       |                                                                                                                                      | 59,760                                                                                                              |                                                                                                                                  | 62,261                                                                                      |                                                                                                                                         | 65                                                             |
| Families                                                                                                                                                         |                                                                                                                                      | 32,769                                                                                                              |                                                                                                                                  | 33,784                                                                                      |                                                                                                                                         | 35                                                             |
| Average Household Size                                                                                                                                           |                                                                                                                                      | 2.60                                                                                                                |                                                                                                                                  | 2.61                                                                                        |                                                                                                                                         |                                                                |
| Owner Occupied Housing Units                                                                                                                                     |                                                                                                                                      | 28,641                                                                                                              |                                                                                                                                  | 29,102                                                                                      |                                                                                                                                         | 30                                                             |
| Renter Occupied Housing Units                                                                                                                                    |                                                                                                                                      | 31,119                                                                                                              |                                                                                                                                  | 33,159                                                                                      |                                                                                                                                         | 34                                                             |
| Median Age                                                                                                                                                       |                                                                                                                                      | 30.3                                                                                                                |                                                                                                                                  | 31.4                                                                                        |                                                                                                                                         |                                                                |
| Trends: 2016 - 2021 Annual Rate                                                                                                                                  |                                                                                                                                      | Area                                                                                                                |                                                                                                                                  | State                                                                                       |                                                                                                                                         | Nati                                                           |
| Population                                                                                                                                                       |                                                                                                                                      | 0.97%                                                                                                               |                                                                                                                                  | 0.74%                                                                                       |                                                                                                                                         | 0                                                              |
| Households                                                                                                                                                       |                                                                                                                                      | 0.94%                                                                                                               |                                                                                                                                  | 0.74%                                                                                       |                                                                                                                                         | 0.                                                             |
| Families                                                                                                                                                         |                                                                                                                                      | 0.83%                                                                                                               |                                                                                                                                  | 0.68%                                                                                       |                                                                                                                                         | 0.                                                             |
| Owner HHs                                                                                                                                                        |                                                                                                                                      | 0.83%                                                                                                               |                                                                                                                                  | 0.73%                                                                                       |                                                                                                                                         | 0.                                                             |
| Median Household Income                                                                                                                                          |                                                                                                                                      | -0.08%                                                                                                              |                                                                                                                                  | 2.56%                                                                                       |                                                                                                                                         | 1.                                                             |
|                                                                                                                                                                  |                                                                                                                                      |                                                                                                                     |                                                                                                                                  | 16                                                                                          |                                                                                                                                         | 21                                                             |
| Households by Income                                                                                                                                             |                                                                                                                                      |                                                                                                                     | Number                                                                                                                           | Percent                                                                                     | Number                                                                                                                                  | Pei                                                            |
| <\$15,000                                                                                                                                                        |                                                                                                                                      |                                                                                                                     | 11,404                                                                                                                           | 18.3%                                                                                       | 12,620                                                                                                                                  | 19                                                             |
| \$15,000 - \$24,999                                                                                                                                              |                                                                                                                                      |                                                                                                                     | 7,262                                                                                                                            | 11.7%                                                                                       | 7,192                                                                                                                                   | 1:                                                             |
| \$25,000 - \$34,999                                                                                                                                              |                                                                                                                                      |                                                                                                                     | 7,337                                                                                                                            | 11.8%                                                                                       | 6,700                                                                                                                                   | 10                                                             |
| \$35,000 - \$49,999                                                                                                                                              |                                                                                                                                      |                                                                                                                     | 8,645                                                                                                                            | 13.9%                                                                                       | 10,402                                                                                                                                  | 1!                                                             |
| \$50,000 - \$74,999                                                                                                                                              |                                                                                                                                      |                                                                                                                     | 11,120                                                                                                                           | 17.9%                                                                                       | 8,220                                                                                                                                   | 12                                                             |
| \$75,000 - \$99,999                                                                                                                                              |                                                                                                                                      |                                                                                                                     | 6,391                                                                                                                            | 10.3%                                                                                       | 7,594                                                                                                                                   | 1:                                                             |
| \$100,000 - \$149,999                                                                                                                                            |                                                                                                                                      |                                                                                                                     | 6,338                                                                                                                            | 10.2%                                                                                       | 7,731                                                                                                                                   | 1:                                                             |
| \$150,000 - \$199,999                                                                                                                                            |                                                                                                                                      |                                                                                                                     | 2,012                                                                                                                            | 3.2%                                                                                        | 2,652                                                                                                                                   |                                                                |
| \$200,000+                                                                                                                                                       |                                                                                                                                      |                                                                                                                     | 1,753                                                                                                                            | 2.8%                                                                                        | 2,130                                                                                                                                   |                                                                |
| Median Household Income                                                                                                                                          |                                                                                                                                      |                                                                                                                     | \$42,736                                                                                                                         |                                                                                             | \$42,567                                                                                                                                |                                                                |
| Average Household Income                                                                                                                                         |                                                                                                                                      |                                                                                                                     | \$60,966                                                                                                                         |                                                                                             | \$65,824                                                                                                                                |                                                                |
| Per Capita Income                                                                                                                                                |                                                                                                                                      |                                                                                                                     | \$23,261                                                                                                                         |                                                                                             | \$25,029                                                                                                                                |                                                                |
| Ter capita meome                                                                                                                                                 | Census 20                                                                                                                            | 10                                                                                                                  |                                                                                                                                  | 16                                                                                          |                                                                                                                                         | 21                                                             |
| Population by Age                                                                                                                                                | Number                                                                                                                               | Percent                                                                                                             | Number                                                                                                                           | Percent                                                                                     | Number                                                                                                                                  | <br>Pe                                                         |
| 0 - 4                                                                                                                                                            | 13,965                                                                                                                               | 8.8%                                                                                                                | 14,169                                                                                                                           | 8.5%                                                                                        | 14,856                                                                                                                                  |                                                                |
| 5 - 9                                                                                                                                                            | 12,064                                                                                                                               | 7.6%                                                                                                                | 12,609                                                                                                                           | 7.6%                                                                                        | 12,912                                                                                                                                  |                                                                |
| 10 - 14                                                                                                                                                          | 11,365                                                                                                                               | 7.2%                                                                                                                | 11,567                                                                                                                           | 7.0%                                                                                        | 12,131                                                                                                                                  |                                                                |
| 15 - 19                                                                                                                                                          |                                                                                                                                      | 7.00/                                                                                                               |                                                                                                                                  |                                                                                             |                                                                                                                                         |                                                                |
|                                                                                                                                                                  | 12,406                                                                                                                               | 7.8%                                                                                                                | 11,196                                                                                                                           | 6.7%                                                                                        | 11,140                                                                                                                                  | (                                                              |
| 20 - 24                                                                                                                                                          | 12,406<br>13,253                                                                                                                     | 7.8%<br>8.3%                                                                                                        | 11,196<br>14,505                                                                                                                 | 6.7%<br>8.7%                                                                                | 11,140<br>13,545                                                                                                                        |                                                                |
|                                                                                                                                                                  |                                                                                                                                      |                                                                                                                     |                                                                                                                                  |                                                                                             |                                                                                                                                         |                                                                |
| 20 - 24                                                                                                                                                          | 13,253                                                                                                                               | 8.3%                                                                                                                | 14,505                                                                                                                           | 8.7%                                                                                        | 13,545                                                                                                                                  | 1                                                              |
| 20 - 24<br>25 - 34                                                                                                                                               | 13,253<br>27,683                                                                                                                     | 8.3%<br>17.4%                                                                                                       | 14,505<br>29,063                                                                                                                 | 8.7%<br>17.5%                                                                               | 13,545<br>30,983                                                                                                                        | 1°                                                             |
| 20 - 24<br>25 - 34<br>35 - 44                                                                                                                                    | 13,253<br>27,683<br>20,163                                                                                                           | 8.3%<br>17.4%<br>12.7%                                                                                              | 14,505<br>29,063<br>20,848                                                                                                       | 8.7%<br>17.5%<br>12.5%                                                                      | 13,545<br>30,983<br>23,338                                                                                                              | 1<br>1<br>1                                                    |
| 20 - 24<br>25 - 34<br>35 - 44<br>45 - 54                                                                                                                         | 13,253<br>27,683<br>20,163<br>19,857                                                                                                 | 8.3%<br>17.4%<br>12.7%<br>12.5%                                                                                     | 14,505<br>29,063<br>20,848<br>18,913                                                                                             | 8.7%<br>17.5%<br>12.5%<br>11.4%                                                             | 13,545<br>30,983<br>23,338<br>18,415                                                                                                    | 11<br>11<br>10<br>10                                           |
| 20 - 24<br>25 - 34<br>35 - 44<br>45 - 54<br>55 - 64                                                                                                              | 13,253<br>27,683<br>20,163<br>19,857<br>15,194                                                                                       | 8.3%<br>17.4%<br>12.7%<br>12.5%<br>9.6%                                                                             | 14,505<br>29,063<br>20,848<br>18,913<br>17,287                                                                                   | 8.7%<br>17.5%<br>12.5%<br>11.4%<br>10.4%                                                    | 13,545<br>30,983<br>23,338<br>18,415<br>17,773                                                                                          | 1<br>1:<br>1:<br>1:                                            |
| 20 - 24<br>25 - 34<br>35 - 44<br>45 - 54<br>55 - 64<br>65 - 74                                                                                                   | 13,253<br>27,683<br>20,163<br>19,857<br>15,194<br>6,975                                                                              | 8.3%<br>17.4%<br>12.7%<br>12.5%<br>9.6%<br>4.4%                                                                     | 14,505<br>29,063<br>20,848<br>18,913<br>17,287<br>9,755                                                                          | 8.7%<br>17.5%<br>12.5%<br>11.4%<br>10.4%<br>5.9%                                            | 13,545<br>30,983<br>23,338<br>18,415<br>17,773<br>12,264                                                                                | 17<br>17<br>10<br>10                                           |
| 20 - 24<br>25 - 34<br>35 - 44<br>45 - 54<br>55 - 64<br>65 - 74<br>75 - 84                                                                                        | 13,253<br>27,683<br>20,163<br>19,857<br>15,194<br>6,975<br>4,009                                                                     | 8.3%<br>17.4%<br>12.7%<br>12.5%<br>9.6%<br>4.4%<br>2.5%<br>1.2%                                                     | 14,505<br>29,063<br>20,848<br>18,913<br>17,287<br>9,755<br>4,288<br>2,064                                                        | 8.7%<br>17.5%<br>12.5%<br>11.4%<br>10.4%<br>5.9%<br>2.6%                                    | 13,545<br>30,983<br>23,338<br>18,415<br>17,773<br>12,264<br>5,041<br>2,108                                                              | 17<br>17<br>10<br>10                                           |
| 20 - 24<br>25 - 34<br>35 - 44<br>45 - 54<br>55 - 64<br>65 - 74<br>75 - 84                                                                                        | 13,253<br>27,683<br>20,163<br>19,857<br>15,194<br>6,975<br>4,009<br>1,976                                                            | 8.3%<br>17.4%<br>12.7%<br>12.5%<br>9.6%<br>4.4%<br>2.5%<br>1.2%                                                     | 14,505<br>29,063<br>20,848<br>18,913<br>17,287<br>9,755<br>4,288<br>2,064                                                        | 8.7%<br>17.5%<br>12.5%<br>11.4%<br>10.4%<br>5.9%<br>2.6%<br>1.2%                            | 13,545<br>30,983<br>23,338<br>18,415<br>17,773<br>12,264<br>5,041<br>2,108                                                              | 111111111111111111111111111111111111111                        |
| 20 - 24<br>25 - 34<br>35 - 44<br>45 - 54<br>55 - 64<br>65 - 74<br>75 - 84<br>85+                                                                                 | 13,253<br>27,683<br>20,163<br>19,857<br>15,194<br>6,975<br>4,009<br>1,976<br><b>Census 20</b>                                        | 8.3%<br>17.4%<br>12.7%<br>12.5%<br>9.6%<br>4.4%<br>2.5%<br>1.2%                                                     | 14,505<br>29,063<br>20,848<br>18,913<br>17,287<br>9,755<br>4,288<br>2,064                                                        | 8.7%<br>17.5%<br>12.5%<br>11.4%<br>10.4%<br>5.9%<br>2.6%<br>1.2%                            | 13,545<br>30,983<br>23,338<br>18,415<br>17,773<br>12,264<br>5,041<br>2,108                                                              | 1:<br>1:<br>1:<br>1:<br>1:<br>1:<br>1:<br>2:<br>2:<br>2:<br>Pe |
| 20 - 24<br>25 - 34<br>35 - 44<br>45 - 54<br>55 - 64<br>65 - 74<br>75 - 84<br>85+<br>Race and Ethnicity                                                           | 13,253<br>27,683<br>20,163<br>19,857<br>15,194<br>6,975<br>4,009<br>1,976<br><b>Census 20</b><br>Number                              | 8.3%<br>17.4%<br>12.7%<br>12.5%<br>9.6%<br>4.4%<br>2.5%<br>1.2%                                                     | 14,505<br>29,063<br>20,848<br>18,913<br>17,287<br>9,755<br>4,288<br>2,064<br>20<br>Number                                        | 8.7%<br>17.5%<br>12.5%<br>11.4%<br>10.4%<br>5.9%<br>2.6%<br>1.2%                            | 13,545<br>30,983<br>23,338<br>18,415<br>17,773<br>12,264<br>5,041<br>2,108<br>20<br>Number                                              | 1<br>1<br>10<br>10<br>10<br>221<br>Pe                          |
| 20 - 24<br>25 - 34<br>35 - 44<br>45 - 54<br>55 - 64<br>65 - 74<br>75 - 84<br>85+<br>Race and Ethnicity<br>White Alone                                            | 13,253<br>27,683<br>20,163<br>19,857<br>15,194<br>6,975<br>4,009<br>1,976<br><b>Census 20</b><br>Number<br>80,619                    | 8.3%<br>17.4%<br>12.7%<br>12.5%<br>9.6%<br>4.4%<br>2.5%<br>1.2%<br>10<br>Percent<br>50.7%                           | 14,505<br>29,063<br>20,848<br>18,913<br>17,287<br>9,755<br>4,288<br>2,064<br>Number<br>76,356                                    | 8.7%<br>17.5%<br>12.5%<br>11.4%<br>10.4%<br>5.9%<br>2.6%<br>1.2%<br>116<br>Percent<br>45.9% | 13,545<br>30,983<br>23,338<br>18,415<br>17,773<br>12,264<br>5,041<br>2,108<br>Number<br>73,282                                          | 1<br>1<br>1<br>1<br>2<br>2<br>2                                |
| 20 - 24<br>25 - 34<br>35 - 44<br>45 - 54<br>55 - 64<br>65 - 74<br>75 - 84<br>85+<br>Race and Ethnicity<br>White Alone<br>Black Alone                             | 13,253<br>27,683<br>20,163<br>19,857<br>15,194<br>6,975<br>4,009<br>1,976<br><b>Census 20</b><br>Number<br>80,619<br>29,990          | 8.3%<br>17.4%<br>12.7%<br>12.5%<br>9.6%<br>4.4%<br>2.5%<br>1.2%<br>10<br>Percent<br>50.7%<br>18.9%                  | 14,505<br>29,063<br>20,848<br>18,913<br>17,287<br>9,755<br>4,288<br>2,064<br>Number<br>76,356<br>32,548                          | 8.7% 17.5% 12.5% 11.4% 10.4% 5.9% 2.6% 1.2%  Percent 45.9% 19.6%                            | 13,545<br>30,983<br>23,338<br>18,415<br>17,773<br>12,264<br>5,041<br>2,108<br>20<br>Number<br>73,282<br>35,638                          | 1<br>1<br>1<br>1<br>1<br>2<br>2                                |
| 20 - 24<br>25 - 34<br>35 - 44<br>45 - 54<br>55 - 64<br>65 - 74<br>75 - 84<br>85+<br>Race and Ethnicity<br>White Alone<br>Black Alone<br>American Indian Alone    | 13,253<br>27,683<br>20,163<br>19,857<br>15,194<br>6,975<br>4,009<br>1,976<br><b>Census 20</b><br>Number<br>80,619<br>29,990<br>2,202 | 8.3%<br>17.4%<br>12.7%<br>12.5%<br>9.6%<br>4.4%<br>2.5%<br>1.2%<br>10<br>Percent<br>50.7%<br>18.9%<br>1.4%          | 14,505<br>29,063<br>20,848<br>18,913<br>17,287<br>9,755<br>4,288<br>2,064<br>20<br>Number<br>76,356<br>32,548<br>2,115           | 8.7% 17.5% 12.5% 11.4% 10.4% 5.9% 2.6% 1.2%  916  Percent 45.9% 19.6% 1.3%                  | 13,545<br>30,983<br>23,338<br>18,415<br>17,773<br>12,264<br>5,041<br>2,108<br>20<br>Number<br>73,282<br>35,638<br>2,071                 | 1<br>1<br>1<br>1<br>1<br>1<br>2<br>2                           |
| 20 - 24 25 - 34 35 - 44 45 - 54 55 - 64 65 - 74 75 - 84 85+  Race and Ethnicity White Alone Black Alone American Indian Alone Asian Alone                        | 13,253 27,683 20,163 19,857 15,194 6,975 4,009 1,976 Census 20 Number 80,619 29,990 2,202 30,245                                     | 8.3%<br>17.4%<br>12.7%<br>12.5%<br>9.6%<br>4.4%<br>2.5%<br>1.2%<br>10<br>Percent<br>50.7%<br>18.9%<br>1.4%<br>19.0% | 14,505<br>29,063<br>20,848<br>18,913<br>17,287<br>9,755<br>4,288<br>2,064<br>20<br>Number<br>76,356<br>32,548<br>2,115<br>37,914 | 8.7% 17.5% 12.5% 11.4% 10.4% 5.9% 2.6% 1.2%  116  Percent 45.9% 19.6% 1.3% 22.8%            | 13,545<br>30,983<br>23,338<br>18,415<br>17,773<br>12,264<br>5,041<br>2,108<br>20<br>Number<br>73,282<br>35,638<br>2,071<br>44,817       | 1<br>1<br>1<br>1<br>1<br>2<br>2                                |
| 20 - 24 25 - 34 35 - 44 45 - 54 55 - 64 65 - 74 75 - 84 85+  Race and Ethnicity White Alone Black Alone American Indian Alone Asian Alone Pacific Islander Alone | 13,253 27,683 20,163 19,857 15,194 6,975 4,009 1,976 Census 20 Number 80,619 29,990 2,202 30,245 80                                  | 8.3% 17.4% 12.7% 12.5% 9.6% 4.4% 2.5% 1.2%  10  Percent 50.7% 18.9% 1.4% 19.0% 0.1%                                 | 14,505 29,063 20,848 18,913 17,287 9,755 4,288 2,064 20  Number 76,356 32,548 2,115 37,914 85                                    | 8.7% 17.5% 12.5% 11.4% 10.4% 5.9% 2.6% 1.2%  116  Percent 45.9% 19.6% 1.3% 22.8% 0.1%       | 13,545<br>30,983<br>23,338<br>18,415<br>17,773<br>12,264<br>5,041<br>2,108<br>20<br>Number<br>73,282<br>35,638<br>2,071<br>44,817<br>86 | 11<br>10<br>10<br>10<br>22<br>20<br>21<br>21<br>22<br>(        |

March 17, 2017

©2016 Esri Page 3 of 6

**Source:** U.S. Census Bureau, Census 2010 Summary File 1. Esri forecasts for 2016 and 2021.

221 7th St E, St Paul, Minnesota, 55101 Ring: 3 mile radius

Prepared by Esri