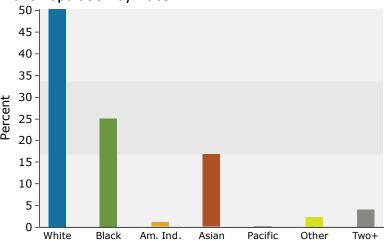

221 7th St E, St Paul, Minnesota, 55101 Ring: 1 mile radius

Prepared by Esri Latitude: 44.95064 Longitude: -93.08924

| Summary                                    | Cei       | nsus 2010 |          | 2016    |            |          |
|--------------------------------------------|-----------|-----------|----------|---------|------------|----------|
| Population                                 |           | 11,851    |          | 13,017  |            | 1        |
| Households                                 |           | 6,119     |          | 6,739   |            |          |
| Families                                   |           | 1,655     |          | 1,810   |            |          |
| Average Household Size                     |           | 1.74      |          | 1.75    |            |          |
| Owner Occupied Housing Units               |           | 1,552     |          | 1,616   |            |          |
| Renter Occupied Housing Units              |           | 4,567     |          | 5,122   |            |          |
| Median Age                                 |           | 34.3      |          | 34.4    |            |          |
| Trends: 2016 - 2021 Annual Rate            |           | Area      |          | State   |            | Na       |
| Population                                 |           | 1.39%     |          | 0.74%   |            |          |
| Households                                 |           | 1.46%     |          | 0.74%   |            |          |
| Families                                   |           | 1.33%     |          | 0.68%   |            |          |
| Owner HHs                                  |           | 1.22%     |          | 0.73%   |            |          |
| Median Household Income                    |           | 0.74%     |          | 2.56%   |            |          |
| riedian riodsenoid income                  |           | 017 170   | 20       | 116     | 20         | 021      |
| Households by Income                       |           |           | Number   | Percent | Number     | <b>Г</b> |
| <\$15,000                                  |           |           | 1,951    | 29.0%   | 2,141      | ,        |
| \$15,000<br>\$15,000 - \$24,999            |           |           | 957      | 14.2%   | 990        |          |
| \$25,000 - \$24,999                        |           |           | 684      | 10.1%   | 634        |          |
| \$25,000 - \$34,999<br>\$35,000 - \$49,999 |           |           | 654      | 9.7%    | 782        |          |
| \$55,000 - \$49,999<br>\$50,000 - \$74,999 |           |           | 922      | 13.7%   | 782<br>649 |          |
| \$75,000 - \$74,999                        |           |           | 609      | 9.0%    | 743        |          |
|                                            |           |           | 570      | 8.5%    | 767        |          |
| \$100,000 - \$149,999                      |           |           |          |         |            |          |
| \$150,000 - \$199,999                      |           |           | 224      | 3.3%    | 321        |          |
| \$200,000+                                 |           |           | 168      | 2.5%    | 220        |          |
| Median Household Income                    |           |           | \$31,139 |         | \$32,305   |          |
| Average Household Income                   |           |           | \$53,340 |         | \$59,142   |          |
| Per Capita Income                          |           |           | \$28,912 |         | \$31,869   |          |
|                                            | Census 20 | 010       | 20       | 16      | 20         | 021      |
| Population by Age                          | Number    | Percent   | Number   | Percent | Number     | F        |
| 0 - 4                                      | 634       | 5.3%      | 751      | 5.8%    | 798        |          |
| 5 - 9                                      | 536       | 4.5%      | 576      | 4.4%    | 624        |          |
| 10 - 14                                    | 520       | 4.4%      | 538      | 4.1%    | 573        |          |
| 15 - 19                                    | 708       | 6.0%      | 666      | 5.1%    | 683        |          |
| 20 - 24                                    | 1,143     | 9.6%      | 1,279    | 9.8%    | 1,172      |          |
| 25 - 34                                    | 2,546     | 21.5%     | 2,845    | 21.9%   | 3,202      |          |
| 35 - 44                                    | 1,537     | 13.0%     | 1,612    | 12.4%   | 1,795      |          |
| 45 - 54                                    | 1,646     | 13.9%     | 1,582    | 12.2%   | 1,502      |          |
| 55 - 64                                    | 1,449     | 12.2%     | 1,638    | 12.6%   | 1,670      |          |
| 65 - 74                                    | 712       | 6.0%      | 984      | 7.6%    | 1,252      |          |
| 75 - 84                                    | 312       | 2.6%      | 389      | 3.0%    | 506        |          |
| 85+                                        | 109       | 0.9%      | 156      | 1.2%    | 172        |          |
|                                            | Census 20 |           | 2016     |         | 2021       |          |
| Race and Ethnicity                         | Number    | Percent   | Number   | Percent | Number     | F        |
| White Alone                                | 6,509     | 54.9%     | 6,549    | 50.3%   | 6,465      |          |
| Black Alone                                | 2,829     | 23.9%     | 3,271    | 25.1%   | 3,712      |          |
| American Indian Alone                      | 147       | 1.2%      | 151      | 1.2%    | 150        |          |
| Asian Alone                                | 1,652     | 13.9%     | 2,191    | 16.8%   | 2,661      |          |
| Pacific Islander Alone                     | 9         | 0.1%      | 9        | 0.1%    | 9          |          |
| Some Other Race Alone                      | 253       | 2.1%      | 293      | 2.3%    | 321        |          |
| Two or More Races                          | 453       | 3.8%      | 552      | 4.2%    | 631        |          |
|                                            |           |           |          |         |            |          |
| Hispanic Origin (Any Race)                 | 799       | 6.7%      | 937      | 7.2%    | 1,047      |          |

### 2016 Population by Race

2016 Percent Hispanic Origin: 7.2%

Source: U.S. Census Bureau, Census 2010 Summary File 1. Esri forecasts for 2016 and 2021.

©2016 Esri Page 2 of 6

221 7th St E, St Paul, Minnesota, 55101 Ring: 3 mile radius