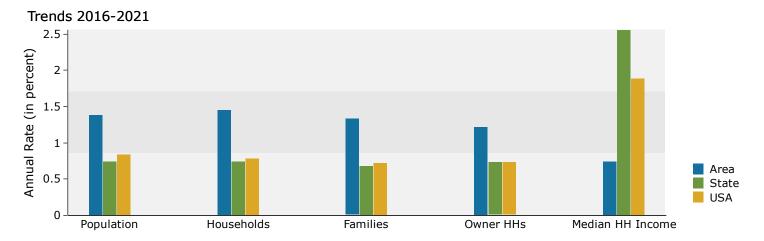

221 7th St E, St Paul, Minnesota, 55101 Ring: 1 mile radius

Prepared by Esri Latitude: 44.95064 Longitude: -93.08924

| Summary                                    | Cei       | nsus 2010 |          | 2016    |            |          |
|--------------------------------------------|-----------|-----------|----------|---------|------------|----------|
| Population                                 |           | 11,851    |          | 13,017  |            | 1        |
| Households                                 |           | 6,119     |          | 6,739   |            |          |
| Families                                   |           | 1,655     |          | 1,810   |            |          |
| Average Household Size                     |           | 1.74      |          | 1.75    |            |          |
| Owner Occupied Housing Units               |           | 1,552     |          | 1,616   |            |          |
| Renter Occupied Housing Units              |           | 4,567     |          | 5,122   |            |          |
| Median Age                                 |           | 34.3      |          | 34.4    |            |          |
| Trends: 2016 - 2021 Annual Rate            |           | Area      |          | State   |            | Na       |
| Population                                 |           | 1.39%     |          | 0.74%   |            |          |
| Households                                 |           | 1.46%     |          | 0.74%   |            |          |
| Families                                   |           | 1.33%     |          | 0.68%   |            |          |
| Owner HHs                                  |           | 1.22%     |          | 0.73%   |            |          |
| Median Household Income                    |           | 0.74%     |          | 2.56%   |            |          |
| riedian riodsenoid income                  |           | 017 170   | 20       | 116     | 20         | 021      |
| Households by Income                       |           |           | Number   | Percent | Number     | <b>Г</b> |
| <\$15,000                                  |           |           | 1,951    | 29.0%   | 2,141      | ,        |
| \$15,000<br>\$15,000 - \$24,999            |           |           | 957      | 14.2%   | 990        |          |
| \$25,000 - \$24,999                        |           |           | 684      | 10.1%   | 634        |          |
| \$25,000 - \$34,999<br>\$35,000 - \$49,999 |           |           | 654      | 9.7%    | 782        |          |
| \$55,000 - \$49,999<br>\$50,000 - \$74,999 |           |           | 922      | 13.7%   | 782<br>649 |          |
| \$75,000 - \$74,999                        |           |           | 609      | 9.0%    | 743        |          |
|                                            |           |           | 570      | 8.5%    | 767        |          |
| \$100,000 - \$149,999                      |           |           |          |         |            |          |
| \$150,000 - \$199,999                      |           |           | 224      | 3.3%    | 321        |          |
| \$200,000+                                 |           |           | 168      | 2.5%    | 220        |          |
| Median Household Income                    |           |           | \$31,139 |         | \$32,305   |          |
| Average Household Income                   |           |           | \$53,340 |         | \$59,142   |          |
| Per Capita Income                          |           |           | \$28,912 |         | \$31,869   |          |
|                                            | Census 20 | 010       | 20       | 16      | 20         | 021      |
| Population by Age                          | Number    | Percent   | Number   | Percent | Number     | F        |
| 0 - 4                                      | 634       | 5.3%      | 751      | 5.8%    | 798        |          |
| 5 - 9                                      | 536       | 4.5%      | 576      | 4.4%    | 624        |          |
| 10 - 14                                    | 520       | 4.4%      | 538      | 4.1%    | 573        |          |
| 15 - 19                                    | 708       | 6.0%      | 666      | 5.1%    | 683        |          |
| 20 - 24                                    | 1,143     | 9.6%      | 1,279    | 9.8%    | 1,172      |          |
| 25 - 34                                    | 2,546     | 21.5%     | 2,845    | 21.9%   | 3,202      |          |
| 35 - 44                                    | 1,537     | 13.0%     | 1,612    | 12.4%   | 1,795      |          |
| 45 - 54                                    | 1,646     | 13.9%     | 1,582    | 12.2%   | 1,502      |          |
| 55 - 64                                    | 1,449     | 12.2%     | 1,638    | 12.6%   | 1,670      |          |
| 65 - 74                                    | 712       | 6.0%      | 984      | 7.6%    | 1,252      |          |
| 75 - 84                                    | 312       | 2.6%      | 389      | 3.0%    | 506        |          |
| 85+                                        | 109       | 0.9%      | 156      | 1.2%    | 172        |          |
|                                            | Census 20 |           | 2016     |         | 2021       |          |
| Race and Ethnicity                         | Number    | Percent   | Number   | Percent | Number     | F        |
| White Alone                                | 6,509     | 54.9%     | 6,549    | 50.3%   | 6,465      |          |
| Black Alone                                | 2,829     | 23.9%     | 3,271    | 25.1%   | 3,712      |          |
| American Indian Alone                      | 147       | 1.2%      | 151      | 1.2%    | 150        |          |
| Asian Alone                                | 1,652     | 13.9%     | 2,191    | 16.8%   | 2,661      |          |
| Pacific Islander Alone                     | 9         | 0.1%      | 9        | 0.1%    | 9          |          |
| Some Other Race Alone                      | 253       | 2.1%      | 293      | 2.3%    | 321        |          |
| Two or More Races                          | 453       | 3.8%      | 552      | 4.2%    | 631        |          |
|                                            |           |           |          |         |            |          |
| Hispanic Origin (Any Race)                 | 799       | 6.7%      | 937      | 7.2%    | 1,047      |          |

### Population by Age