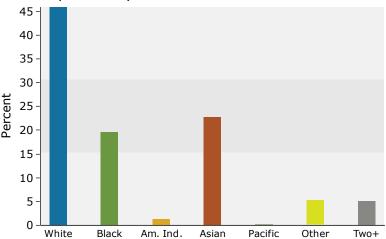

### 2016 Population by Race

2016 Percent Hispanic Origin: 12.9%

Source: U.S. Census Bureau, Census 2010 Summary File 1. Esri forecasts for 2016 and 2021.

©2016 Esri Page 4 of 6

221 7th St E, St Paul, Minnesota, 55101 Ring: 5 mile radius

Prepared by Esri Latitude: 44.95064 Longitude: -93.08924

| Summary                                                                                                                                                          | Cen                                                                                                                                  | sus 2010                                                                                                            |                                                                                                                                  | 2016                                                                                        |                                                                                                                                         | 2                                                              |
|------------------------------------------------------------------------------------------------------------------------------------------------------------------|--------------------------------------------------------------------------------------------------------------------------------------|---------------------------------------------------------------------------------------------------------------------|----------------------------------------------------------------------------------------------------------------------------------|---------------------------------------------------------------------------------------------|-----------------------------------------------------------------------------------------------------------------------------------------|----------------------------------------------------------------|
| Population                                                                                                                                                       |                                                                                                                                      | 158,910                                                                                                             |                                                                                                                                  | 166,264                                                                                     |                                                                                                                                         | 174                                                            |
| Households                                                                                                                                                       |                                                                                                                                      | 59,760                                                                                                              |                                                                                                                                  | 62,261                                                                                      |                                                                                                                                         | 65                                                             |
| Families                                                                                                                                                         |                                                                                                                                      | 32,769                                                                                                              |                                                                                                                                  | 33,784                                                                                      |                                                                                                                                         | 35                                                             |
| Average Household Size                                                                                                                                           |                                                                                                                                      | 2.60                                                                                                                |                                                                                                                                  | 2.61                                                                                        |                                                                                                                                         |                                                                |
| Owner Occupied Housing Units                                                                                                                                     |                                                                                                                                      | 28,641                                                                                                              |                                                                                                                                  | 29,102                                                                                      |                                                                                                                                         | 30                                                             |
| Renter Occupied Housing Units                                                                                                                                    |                                                                                                                                      | 31,119                                                                                                              |                                                                                                                                  | 33,159                                                                                      |                                                                                                                                         | 34                                                             |
| Median Age                                                                                                                                                       |                                                                                                                                      | 30.3                                                                                                                |                                                                                                                                  | 31.4                                                                                        |                                                                                                                                         |                                                                |
| Trends: 2016 - 2021 Annual Rate                                                                                                                                  |                                                                                                                                      | Area                                                                                                                |                                                                                                                                  | State                                                                                       |                                                                                                                                         | Nati                                                           |
| Population                                                                                                                                                       |                                                                                                                                      | 0.97%                                                                                                               |                                                                                                                                  | 0.74%                                                                                       |                                                                                                                                         | 0                                                              |
| Households                                                                                                                                                       |                                                                                                                                      | 0.94%                                                                                                               |                                                                                                                                  | 0.74%                                                                                       |                                                                                                                                         | 0.                                                             |
| Families                                                                                                                                                         |                                                                                                                                      | 0.83%                                                                                                               |                                                                                                                                  | 0.68%                                                                                       |                                                                                                                                         | 0.                                                             |
| Owner HHs                                                                                                                                                        |                                                                                                                                      | 0.83%                                                                                                               |                                                                                                                                  | 0.73%                                                                                       |                                                                                                                                         | 0.                                                             |
| Median Household Income                                                                                                                                          |                                                                                                                                      | -0.08%                                                                                                              |                                                                                                                                  | 2.56%                                                                                       |                                                                                                                                         | 1.                                                             |
|                                                                                                                                                                  |                                                                                                                                      |                                                                                                                     |                                                                                                                                  | 16                                                                                          |                                                                                                                                         | 21                                                             |
| Households by Income                                                                                                                                             |                                                                                                                                      |                                                                                                                     | Number                                                                                                                           | Percent                                                                                     | Number                                                                                                                                  | Pei                                                            |
| <\$15,000                                                                                                                                                        |                                                                                                                                      |                                                                                                                     | 11,404                                                                                                                           | 18.3%                                                                                       | 12,620                                                                                                                                  | 19                                                             |
| \$15,000 - \$24,999                                                                                                                                              |                                                                                                                                      |                                                                                                                     | 7,262                                                                                                                            | 11.7%                                                                                       | 7,192                                                                                                                                   | 1:                                                             |
| \$25,000 - \$34,999                                                                                                                                              |                                                                                                                                      |                                                                                                                     | 7,337                                                                                                                            | 11.8%                                                                                       | 6,700                                                                                                                                   | 10                                                             |
| \$35,000 - \$49,999                                                                                                                                              |                                                                                                                                      |                                                                                                                     | 8,645                                                                                                                            | 13.9%                                                                                       | 10,402                                                                                                                                  | 1!                                                             |
| \$50,000 - \$74,999                                                                                                                                              |                                                                                                                                      |                                                                                                                     | 11,120                                                                                                                           | 17.9%                                                                                       | 8,220                                                                                                                                   | 12                                                             |
| \$75,000 - \$99,999                                                                                                                                              |                                                                                                                                      |                                                                                                                     | 6,391                                                                                                                            | 10.3%                                                                                       | 7,594                                                                                                                                   | 1:                                                             |
| \$100,000 - \$149,999                                                                                                                                            |                                                                                                                                      |                                                                                                                     | 6,338                                                                                                                            | 10.2%                                                                                       | 7,731                                                                                                                                   | 1:                                                             |
| \$150,000 - \$199,999                                                                                                                                            |                                                                                                                                      |                                                                                                                     | 2,012                                                                                                                            | 3.2%                                                                                        | 2,652                                                                                                                                   |                                                                |
| \$200,000+                                                                                                                                                       |                                                                                                                                      |                                                                                                                     | 1,753                                                                                                                            | 2.8%                                                                                        | 2,130                                                                                                                                   |                                                                |
| Median Household Income                                                                                                                                          |                                                                                                                                      |                                                                                                                     | \$42,736                                                                                                                         |                                                                                             | \$42,567                                                                                                                                |                                                                |
| Average Household Income                                                                                                                                         |                                                                                                                                      |                                                                                                                     | \$60,966                                                                                                                         |                                                                                             | \$65,824                                                                                                                                |                                                                |
| Per Capita Income                                                                                                                                                |                                                                                                                                      |                                                                                                                     | \$23,261                                                                                                                         |                                                                                             | \$25,029                                                                                                                                |                                                                |
| Ter capita meome                                                                                                                                                 | Census 20                                                                                                                            | 10                                                                                                                  |                                                                                                                                  | 16                                                                                          |                                                                                                                                         | 21                                                             |
| Population by Age                                                                                                                                                | Number                                                                                                                               | Percent                                                                                                             | Number                                                                                                                           | Percent                                                                                     | Number                                                                                                                                  | <br>Pe                                                         |
| 0 - 4                                                                                                                                                            | 13,965                                                                                                                               | 8.8%                                                                                                                | 14,169                                                                                                                           | 8.5%                                                                                        | 14,856                                                                                                                                  |                                                                |
| 5 - 9                                                                                                                                                            | 12,064                                                                                                                               | 7.6%                                                                                                                | 12,609                                                                                                                           | 7.6%                                                                                        | 12,912                                                                                                                                  |                                                                |
| 10 - 14                                                                                                                                                          | 11,365                                                                                                                               | 7.2%                                                                                                                | 11,567                                                                                                                           | 7.0%                                                                                        | 12,131                                                                                                                                  |                                                                |
| 15 - 19                                                                                                                                                          |                                                                                                                                      | 7.00/                                                                                                               |                                                                                                                                  |                                                                                             |                                                                                                                                         |                                                                |
|                                                                                                                                                                  | 12,406                                                                                                                               | 7.8%                                                                                                                | 11,196                                                                                                                           | 6.7%                                                                                        | 11,140                                                                                                                                  | (                                                              |
| 20 - 24                                                                                                                                                          | 12,406<br>13,253                                                                                                                     | 7.8%<br>8.3%                                                                                                        | 11,196<br>14,505                                                                                                                 | 6.7%<br>8.7%                                                                                | 11,140<br>13,545                                                                                                                        |                                                                |
|                                                                                                                                                                  |                                                                                                                                      |                                                                                                                     |                                                                                                                                  |                                                                                             |                                                                                                                                         |                                                                |
| 20 - 24                                                                                                                                                          | 13,253                                                                                                                               | 8.3%                                                                                                                | 14,505                                                                                                                           | 8.7%                                                                                        | 13,545                                                                                                                                  | 1                                                              |
| 20 - 24<br>25 - 34                                                                                                                                               | 13,253<br>27,683                                                                                                                     | 8.3%<br>17.4%                                                                                                       | 14,505<br>29,063                                                                                                                 | 8.7%<br>17.5%                                                                               | 13,545<br>30,983                                                                                                                        | 1°                                                             |
| 20 - 24<br>25 - 34<br>35 - 44                                                                                                                                    | 13,253<br>27,683<br>20,163                                                                                                           | 8.3%<br>17.4%<br>12.7%                                                                                              | 14,505<br>29,063<br>20,848                                                                                                       | 8.7%<br>17.5%<br>12.5%                                                                      | 13,545<br>30,983<br>23,338                                                                                                              | 1<br>1<br>1                                                    |
| 20 - 24<br>25 - 34<br>35 - 44<br>45 - 54                                                                                                                         | 13,253<br>27,683<br>20,163<br>19,857                                                                                                 | 8.3%<br>17.4%<br>12.7%<br>12.5%                                                                                     | 14,505<br>29,063<br>20,848<br>18,913                                                                                             | 8.7%<br>17.5%<br>12.5%<br>11.4%                                                             | 13,545<br>30,983<br>23,338<br>18,415                                                                                                    | 11<br>11<br>10<br>10                                           |
| 20 - 24<br>25 - 34<br>35 - 44<br>45 - 54<br>55 - 64                                                                                                              | 13,253<br>27,683<br>20,163<br>19,857<br>15,194                                                                                       | 8.3%<br>17.4%<br>12.7%<br>12.5%<br>9.6%                                                                             | 14,505<br>29,063<br>20,848<br>18,913<br>17,287                                                                                   | 8.7%<br>17.5%<br>12.5%<br>11.4%<br>10.4%                                                    | 13,545<br>30,983<br>23,338<br>18,415<br>17,773                                                                                          | 1<br>1:<br>1:<br>1:                                            |
| 20 - 24<br>25 - 34<br>35 - 44<br>45 - 54<br>55 - 64<br>65 - 74                                                                                                   | 13,253<br>27,683<br>20,163<br>19,857<br>15,194<br>6,975                                                                              | 8.3%<br>17.4%<br>12.7%<br>12.5%<br>9.6%<br>4.4%                                                                     | 14,505<br>29,063<br>20,848<br>18,913<br>17,287<br>9,755                                                                          | 8.7%<br>17.5%<br>12.5%<br>11.4%<br>10.4%<br>5.9%                                            | 13,545<br>30,983<br>23,338<br>18,415<br>17,773<br>12,264                                                                                | 17<br>17<br>10<br>10                                           |
| 20 - 24<br>25 - 34<br>35 - 44<br>45 - 54<br>55 - 64<br>65 - 74<br>75 - 84                                                                                        | 13,253<br>27,683<br>20,163<br>19,857<br>15,194<br>6,975<br>4,009                                                                     | 8.3%<br>17.4%<br>12.7%<br>12.5%<br>9.6%<br>4.4%<br>2.5%<br>1.2%                                                     | 14,505<br>29,063<br>20,848<br>18,913<br>17,287<br>9,755<br>4,288<br>2,064                                                        | 8.7%<br>17.5%<br>12.5%<br>11.4%<br>10.4%<br>5.9%<br>2.6%                                    | 13,545<br>30,983<br>23,338<br>18,415<br>17,773<br>12,264<br>5,041<br>2,108                                                              | 17<br>17<br>10<br>10                                           |
| 20 - 24<br>25 - 34<br>35 - 44<br>45 - 54<br>55 - 64<br>65 - 74<br>75 - 84                                                                                        | 13,253<br>27,683<br>20,163<br>19,857<br>15,194<br>6,975<br>4,009<br>1,976                                                            | 8.3%<br>17.4%<br>12.7%<br>12.5%<br>9.6%<br>4.4%<br>2.5%<br>1.2%                                                     | 14,505<br>29,063<br>20,848<br>18,913<br>17,287<br>9,755<br>4,288<br>2,064                                                        | 8.7%<br>17.5%<br>12.5%<br>11.4%<br>10.4%<br>5.9%<br>2.6%<br>1.2%                            | 13,545<br>30,983<br>23,338<br>18,415<br>17,773<br>12,264<br>5,041<br>2,108                                                              | 111111111111111111111111111111111111111                        |
| 20 - 24<br>25 - 34<br>35 - 44<br>45 - 54<br>55 - 64<br>65 - 74<br>75 - 84<br>85+                                                                                 | 13,253<br>27,683<br>20,163<br>19,857<br>15,194<br>6,975<br>4,009<br>1,976<br><b>Census 20</b>                                        | 8.3%<br>17.4%<br>12.7%<br>12.5%<br>9.6%<br>4.4%<br>2.5%<br>1.2%                                                     | 14,505<br>29,063<br>20,848<br>18,913<br>17,287<br>9,755<br>4,288<br>2,064                                                        | 8.7%<br>17.5%<br>12.5%<br>11.4%<br>10.4%<br>5.9%<br>2.6%<br>1.2%                            | 13,545<br>30,983<br>23,338<br>18,415<br>17,773<br>12,264<br>5,041<br>2,108                                                              | 1:<br>1:<br>1:<br>1:<br>1:<br>1:<br>1:<br>2:<br>2:<br>2:<br>Pe |
| 20 - 24<br>25 - 34<br>35 - 44<br>45 - 54<br>55 - 64<br>65 - 74<br>75 - 84<br>85+<br>Race and Ethnicity                                                           | 13,253<br>27,683<br>20,163<br>19,857<br>15,194<br>6,975<br>4,009<br>1,976<br><b>Census 20</b><br>Number                              | 8.3%<br>17.4%<br>12.7%<br>12.5%<br>9.6%<br>4.4%<br>2.5%<br>1.2%                                                     | 14,505<br>29,063<br>20,848<br>18,913<br>17,287<br>9,755<br>4,288<br>2,064<br>20<br>Number                                        | 8.7%<br>17.5%<br>12.5%<br>11.4%<br>10.4%<br>5.9%<br>2.6%<br>1.2%                            | 13,545<br>30,983<br>23,338<br>18,415<br>17,773<br>12,264<br>5,041<br>2,108<br>20<br>Number                                              | 1<br>1<br>10<br>10<br>10<br>221<br>Pe                          |
| 20 - 24<br>25 - 34<br>35 - 44<br>45 - 54<br>55 - 64<br>65 - 74<br>75 - 84<br>85+<br>Race and Ethnicity<br>White Alone                                            | 13,253<br>27,683<br>20,163<br>19,857<br>15,194<br>6,975<br>4,009<br>1,976<br><b>Census 20</b><br>Number<br>80,619                    | 8.3%<br>17.4%<br>12.7%<br>12.5%<br>9.6%<br>4.4%<br>2.5%<br>1.2%<br>10<br>Percent<br>50.7%                           | 14,505<br>29,063<br>20,848<br>18,913<br>17,287<br>9,755<br>4,288<br>2,064<br>Number<br>76,356                                    | 8.7%<br>17.5%<br>12.5%<br>11.4%<br>10.4%<br>5.9%<br>2.6%<br>1.2%<br>116<br>Percent<br>45.9% | 13,545<br>30,983<br>23,338<br>18,415<br>17,773<br>12,264<br>5,041<br>2,108<br>Number<br>73,282                                          | 1<br>1<br>1<br>1<br>2<br>2<br>2                                |
| 20 - 24<br>25 - 34<br>35 - 44<br>45 - 54<br>55 - 64<br>65 - 74<br>75 - 84<br>85+<br>Race and Ethnicity<br>White Alone<br>Black Alone                             | 13,253<br>27,683<br>20,163<br>19,857<br>15,194<br>6,975<br>4,009<br>1,976<br><b>Census 20</b><br>Number<br>80,619<br>29,990          | 8.3%<br>17.4%<br>12.7%<br>12.5%<br>9.6%<br>4.4%<br>2.5%<br>1.2%<br>10<br>Percent<br>50.7%<br>18.9%                  | 14,505<br>29,063<br>20,848<br>18,913<br>17,287<br>9,755<br>4,288<br>2,064<br>Number<br>76,356<br>32,548                          | 8.7% 17.5% 12.5% 11.4% 10.4% 5.9% 2.6% 1.2%  Percent 45.9% 19.6%                            | 13,545<br>30,983<br>23,338<br>18,415<br>17,773<br>12,264<br>5,041<br>2,108<br>20<br>Number<br>73,282<br>35,638                          | 1<br>1<br>1<br>1<br>1<br>2<br>2                                |
| 20 - 24<br>25 - 34<br>35 - 44<br>45 - 54<br>55 - 64<br>65 - 74<br>75 - 84<br>85+<br>Race and Ethnicity<br>White Alone<br>Black Alone<br>American Indian Alone    | 13,253<br>27,683<br>20,163<br>19,857<br>15,194<br>6,975<br>4,009<br>1,976<br><b>Census 20</b><br>Number<br>80,619<br>29,990<br>2,202 | 8.3%<br>17.4%<br>12.7%<br>12.5%<br>9.6%<br>4.4%<br>2.5%<br>1.2%<br>10<br>Percent<br>50.7%<br>18.9%<br>1.4%          | 14,505<br>29,063<br>20,848<br>18,913<br>17,287<br>9,755<br>4,288<br>2,064<br>20<br>Number<br>76,356<br>32,548<br>2,115           | 8.7% 17.5% 12.5% 11.4% 10.4% 5.9% 2.6% 1.2%  916  Percent 45.9% 19.6% 1.3%                  | 13,545<br>30,983<br>23,338<br>18,415<br>17,773<br>12,264<br>5,041<br>2,108<br>20<br>Number<br>73,282<br>35,638<br>2,071                 | 1<br>1<br>1<br>1<br>1<br>1<br>2<br>2                           |
| 20 - 24 25 - 34 35 - 44 45 - 54 55 - 64 65 - 74 75 - 84 85+  Race and Ethnicity White Alone Black Alone American Indian Alone Asian Alone                        | 13,253 27,683 20,163 19,857 15,194 6,975 4,009 1,976 Census 20 Number 80,619 29,990 2,202 30,245                                     | 8.3%<br>17.4%<br>12.7%<br>12.5%<br>9.6%<br>4.4%<br>2.5%<br>1.2%<br>10<br>Percent<br>50.7%<br>18.9%<br>1.4%<br>19.0% | 14,505<br>29,063<br>20,848<br>18,913<br>17,287<br>9,755<br>4,288<br>2,064<br>20<br>Number<br>76,356<br>32,548<br>2,115<br>37,914 | 8.7% 17.5% 12.5% 11.4% 10.4% 5.9% 2.6% 1.2%  116  Percent 45.9% 19.6% 1.3% 22.8%            | 13,545<br>30,983<br>23,338<br>18,415<br>17,773<br>12,264<br>5,041<br>2,108<br>20<br>Number<br>73,282<br>35,638<br>2,071<br>44,817       | 1<br>1<br>1<br>1<br>1<br>2<br>2                                |
| 20 - 24 25 - 34 35 - 44 45 - 54 55 - 64 65 - 74 75 - 84 85+  Race and Ethnicity White Alone Black Alone American Indian Alone Asian Alone Pacific Islander Alone | 13,253 27,683 20,163 19,857 15,194 6,975 4,009 1,976 Census 20 Number 80,619 29,990 2,202 30,245 80                                  | 8.3% 17.4% 12.7% 12.5% 9.6% 4.4% 2.5% 1.2%  10  Percent 50.7% 18.9% 1.4% 19.0% 0.1%                                 | 14,505 29,063 20,848 18,913 17,287 9,755 4,288 2,064 20  Number 76,356 32,548 2,115 37,914 85                                    | 8.7% 17.5% 12.5% 11.4% 10.4% 5.9% 2.6% 1.2%  116  Percent 45.9% 19.6% 1.3% 22.8% 0.1%       | 13,545<br>30,983<br>23,338<br>18,415<br>17,773<br>12,264<br>5,041<br>2,108<br>20<br>Number<br>73,282<br>35,638<br>2,071<br>44,817<br>86 | 11<br>10<br>10<br>10<br>22<br>20<br>21<br>21<br>22<br>(        |