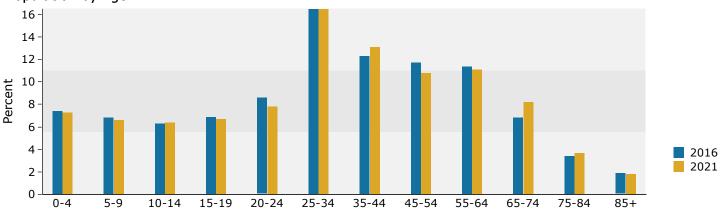

### Population by Age

Prepared by Esri Latitude: 44.95064 Longitude: -93.08924

| Summary                                                                                                                                                          | Cen                                                                                                                                  | sus 2010                                                                                                            |                                                                                                                                  | 2016                                                                                        |                                                                                                                                         | 2                                                              |
|------------------------------------------------------------------------------------------------------------------------------------------------------------------|--------------------------------------------------------------------------------------------------------------------------------------|---------------------------------------------------------------------------------------------------------------------|----------------------------------------------------------------------------------------------------------------------------------|---------------------------------------------------------------------------------------------|-----------------------------------------------------------------------------------------------------------------------------------------|----------------------------------------------------------------|
| Population                                                                                                                                                       |                                                                                                                                      | 158,910                                                                                                             |                                                                                                                                  | 166,264                                                                                     |                                                                                                                                         | 174                                                            |
| Households                                                                                                                                                       |                                                                                                                                      | 59,760                                                                                                              |                                                                                                                                  | 62,261                                                                                      |                                                                                                                                         | 65                                                             |
| Families                                                                                                                                                         |                                                                                                                                      | 32,769                                                                                                              |                                                                                                                                  | 33,784                                                                                      |                                                                                                                                         | 35                                                             |
| Average Household Size                                                                                                                                           |                                                                                                                                      | 2.60                                                                                                                |                                                                                                                                  | 2.61                                                                                        |                                                                                                                                         |                                                                |
| Owner Occupied Housing Units                                                                                                                                     |                                                                                                                                      | 28,641                                                                                                              |                                                                                                                                  | 29,102                                                                                      |                                                                                                                                         | 30                                                             |
| Renter Occupied Housing Units                                                                                                                                    |                                                                                                                                      | 31,119                                                                                                              |                                                                                                                                  | 33,159                                                                                      |                                                                                                                                         | 34                                                             |
| Median Age                                                                                                                                                       |                                                                                                                                      | 30.3                                                                                                                |                                                                                                                                  | 31.4                                                                                        |                                                                                                                                         |                                                                |
| Trends: 2016 - 2021 Annual Rate                                                                                                                                  |                                                                                                                                      | Area                                                                                                                |                                                                                                                                  | State                                                                                       |                                                                                                                                         | Nati                                                           |
| Population                                                                                                                                                       |                                                                                                                                      | 0.97%                                                                                                               |                                                                                                                                  | 0.74%                                                                                       |                                                                                                                                         | 0                                                              |
| Households                                                                                                                                                       |                                                                                                                                      | 0.94%                                                                                                               |                                                                                                                                  | 0.74%                                                                                       |                                                                                                                                         | 0.                                                             |
| Families                                                                                                                                                         |                                                                                                                                      | 0.83%                                                                                                               |                                                                                                                                  | 0.68%                                                                                       |                                                                                                                                         | 0.                                                             |
| Owner HHs                                                                                                                                                        |                                                                                                                                      | 0.83%                                                                                                               |                                                                                                                                  | 0.73%                                                                                       |                                                                                                                                         | 0.                                                             |
| Median Household Income                                                                                                                                          |                                                                                                                                      | -0.08%                                                                                                              |                                                                                                                                  | 2.56%                                                                                       |                                                                                                                                         | 1.                                                             |
|                                                                                                                                                                  |                                                                                                                                      |                                                                                                                     |                                                                                                                                  | 16                                                                                          |                                                                                                                                         | 21                                                             |
| Households by Income                                                                                                                                             |                                                                                                                                      |                                                                                                                     | Number                                                                                                                           | Percent                                                                                     | Number                                                                                                                                  | Pei                                                            |
| <\$15,000                                                                                                                                                        |                                                                                                                                      |                                                                                                                     | 11,404                                                                                                                           | 18.3%                                                                                       | 12,620                                                                                                                                  | 19                                                             |
| \$15,000 - \$24,999                                                                                                                                              |                                                                                                                                      |                                                                                                                     | 7,262                                                                                                                            | 11.7%                                                                                       | 7,192                                                                                                                                   | 1:                                                             |
| \$25,000 - \$34,999                                                                                                                                              |                                                                                                                                      |                                                                                                                     | 7,337                                                                                                                            | 11.8%                                                                                       | 6,700                                                                                                                                   | 10                                                             |
| \$35,000 - \$49,999                                                                                                                                              |                                                                                                                                      |                                                                                                                     | 8,645                                                                                                                            | 13.9%                                                                                       | 10,402                                                                                                                                  | 1!                                                             |
| \$50,000 - \$74,999                                                                                                                                              |                                                                                                                                      |                                                                                                                     | 11,120                                                                                                                           | 17.9%                                                                                       | 8,220                                                                                                                                   | 12                                                             |
| \$75,000 - \$99,999                                                                                                                                              |                                                                                                                                      |                                                                                                                     | 6,391                                                                                                                            | 10.3%                                                                                       | 7,594                                                                                                                                   | 1:                                                             |
| \$100,000 - \$149,999                                                                                                                                            |                                                                                                                                      |                                                                                                                     | 6,338                                                                                                                            | 10.2%                                                                                       | 7,731                                                                                                                                   | 1:                                                             |
| \$150,000 - \$199,999                                                                                                                                            |                                                                                                                                      |                                                                                                                     | 2,012                                                                                                                            | 3.2%                                                                                        | 2,652                                                                                                                                   |                                                                |
| \$200,000+                                                                                                                                                       |                                                                                                                                      |                                                                                                                     | 1,753                                                                                                                            | 2.8%                                                                                        | 2,130                                                                                                                                   |                                                                |
| Median Household Income                                                                                                                                          |                                                                                                                                      |                                                                                                                     | \$42,736                                                                                                                         |                                                                                             | \$42,567                                                                                                                                |                                                                |
| Average Household Income                                                                                                                                         |                                                                                                                                      |                                                                                                                     | \$60,966                                                                                                                         |                                                                                             | \$65,824                                                                                                                                |                                                                |
| Per Capita Income                                                                                                                                                |                                                                                                                                      |                                                                                                                     | \$23,261                                                                                                                         |                                                                                             | \$25,029                                                                                                                                |                                                                |
| Ter capita meome                                                                                                                                                 | Census 20                                                                                                                            | 10                                                                                                                  |                                                                                                                                  | 16                                                                                          |                                                                                                                                         | 21                                                             |
| Population by Age                                                                                                                                                | Number                                                                                                                               | Percent                                                                                                             | Number                                                                                                                           | Percent                                                                                     | Number                                                                                                                                  | <br>Pe                                                         |
| 0 - 4                                                                                                                                                            | 13,965                                                                                                                               | 8.8%                                                                                                                | 14,169                                                                                                                           | 8.5%                                                                                        | 14,856                                                                                                                                  |                                                                |
| 5 - 9                                                                                                                                                            | 12,064                                                                                                                               | 7.6%                                                                                                                | 12,609                                                                                                                           | 7.6%                                                                                        | 12,912                                                                                                                                  |                                                                |
| 10 - 14                                                                                                                                                          | 11,365                                                                                                                               | 7.2%                                                                                                                | 11,567                                                                                                                           | 7.0%                                                                                        | 12,131                                                                                                                                  |                                                                |
| 15 - 19                                                                                                                                                          |                                                                                                                                      | 7.00/                                                                                                               |                                                                                                                                  |                                                                                             |                                                                                                                                         |                                                                |
|                                                                                                                                                                  | 12,406                                                                                                                               | 7.8%                                                                                                                | 11,196                                                                                                                           | 6.7%                                                                                        | 11,140                                                                                                                                  | (                                                              |
| 20 - 24                                                                                                                                                          | 12,406<br>13,253                                                                                                                     | 7.8%<br>8.3%                                                                                                        | 11,196<br>14,505                                                                                                                 | 6.7%<br>8.7%                                                                                | 11,140<br>13,545                                                                                                                        |                                                                |
|                                                                                                                                                                  |                                                                                                                                      |                                                                                                                     |                                                                                                                                  |                                                                                             |                                                                                                                                         |                                                                |
| 20 - 24                                                                                                                                                          | 13,253                                                                                                                               | 8.3%                                                                                                                | 14,505                                                                                                                           | 8.7%                                                                                        | 13,545                                                                                                                                  | 1                                                              |
| 20 - 24<br>25 - 34                                                                                                                                               | 13,253<br>27,683                                                                                                                     | 8.3%<br>17.4%                                                                                                       | 14,505<br>29,063                                                                                                                 | 8.7%<br>17.5%                                                                               | 13,545<br>30,983                                                                                                                        | 1°                                                             |
| 20 - 24<br>25 - 34<br>35 - 44                                                                                                                                    | 13,253<br>27,683<br>20,163                                                                                                           | 8.3%<br>17.4%<br>12.7%                                                                                              | 14,505<br>29,063<br>20,848                                                                                                       | 8.7%<br>17.5%<br>12.5%                                                                      | 13,545<br>30,983<br>23,338                                                                                                              | 1<br>1<br>1                                                    |
| 20 - 24<br>25 - 34<br>35 - 44<br>45 - 54                                                                                                                         | 13,253<br>27,683<br>20,163<br>19,857                                                                                                 | 8.3%<br>17.4%<br>12.7%<br>12.5%                                                                                     | 14,505<br>29,063<br>20,848<br>18,913                                                                                             | 8.7%<br>17.5%<br>12.5%<br>11.4%                                                             | 13,545<br>30,983<br>23,338<br>18,415                                                                                                    | 11<br>11<br>10<br>10                                           |
| 20 - 24<br>25 - 34<br>35 - 44<br>45 - 54<br>55 - 64                                                                                                              | 13,253<br>27,683<br>20,163<br>19,857<br>15,194                                                                                       | 8.3%<br>17.4%<br>12.7%<br>12.5%<br>9.6%                                                                             | 14,505<br>29,063<br>20,848<br>18,913<br>17,287                                                                                   | 8.7%<br>17.5%<br>12.5%<br>11.4%<br>10.4%                                                    | 13,545<br>30,983<br>23,338<br>18,415<br>17,773                                                                                          | 1<br>1:<br>1:<br>1:                                            |
| 20 - 24<br>25 - 34<br>35 - 44<br>45 - 54<br>55 - 64<br>65 - 74                                                                                                   | 13,253<br>27,683<br>20,163<br>19,857<br>15,194<br>6,975                                                                              | 8.3%<br>17.4%<br>12.7%<br>12.5%<br>9.6%<br>4.4%                                                                     | 14,505<br>29,063<br>20,848<br>18,913<br>17,287<br>9,755                                                                          | 8.7%<br>17.5%<br>12.5%<br>11.4%<br>10.4%<br>5.9%                                            | 13,545<br>30,983<br>23,338<br>18,415<br>17,773<br>12,264                                                                                | 17<br>17<br>10<br>10                                           |
| 20 - 24<br>25 - 34<br>35 - 44<br>45 - 54<br>55 - 64<br>65 - 74<br>75 - 84                                                                                        | 13,253<br>27,683<br>20,163<br>19,857<br>15,194<br>6,975<br>4,009                                                                     | 8.3%<br>17.4%<br>12.7%<br>12.5%<br>9.6%<br>4.4%<br>2.5%<br>1.2%                                                     | 14,505<br>29,063<br>20,848<br>18,913<br>17,287<br>9,755<br>4,288<br>2,064                                                        | 8.7%<br>17.5%<br>12.5%<br>11.4%<br>10.4%<br>5.9%<br>2.6%                                    | 13,545<br>30,983<br>23,338<br>18,415<br>17,773<br>12,264<br>5,041<br>2,108                                                              | 17<br>17<br>10<br>10                                           |
| 20 - 24<br>25 - 34<br>35 - 44<br>45 - 54<br>55 - 64<br>65 - 74<br>75 - 84                                                                                        | 13,253<br>27,683<br>20,163<br>19,857<br>15,194<br>6,975<br>4,009<br>1,976                                                            | 8.3%<br>17.4%<br>12.7%<br>12.5%<br>9.6%<br>4.4%<br>2.5%<br>1.2%                                                     | 14,505<br>29,063<br>20,848<br>18,913<br>17,287<br>9,755<br>4,288<br>2,064                                                        | 8.7%<br>17.5%<br>12.5%<br>11.4%<br>10.4%<br>5.9%<br>2.6%<br>1.2%                            | 13,545<br>30,983<br>23,338<br>18,415<br>17,773<br>12,264<br>5,041<br>2,108                                                              | 111111111111111111111111111111111111111                        |
| 20 - 24<br>25 - 34<br>35 - 44<br>45 - 54<br>55 - 64<br>65 - 74<br>75 - 84<br>85+                                                                                 | 13,253<br>27,683<br>20,163<br>19,857<br>15,194<br>6,975<br>4,009<br>1,976<br><b>Census 20</b>                                        | 8.3%<br>17.4%<br>12.7%<br>12.5%<br>9.6%<br>4.4%<br>2.5%<br>1.2%                                                     | 14,505<br>29,063<br>20,848<br>18,913<br>17,287<br>9,755<br>4,288<br>2,064                                                        | 8.7%<br>17.5%<br>12.5%<br>11.4%<br>10.4%<br>5.9%<br>2.6%<br>1.2%                            | 13,545<br>30,983<br>23,338<br>18,415<br>17,773<br>12,264<br>5,041<br>2,108                                                              | 1:<br>1:<br>1:<br>1:<br>1:<br>1:<br>1:<br>2:<br>2:<br>2:<br>Pe |
| 20 - 24<br>25 - 34<br>35 - 44<br>45 - 54<br>55 - 64<br>65 - 74<br>75 - 84<br>85+<br>Race and Ethnicity                                                           | 13,253<br>27,683<br>20,163<br>19,857<br>15,194<br>6,975<br>4,009<br>1,976<br><b>Census 20</b><br>Number                              | 8.3%<br>17.4%<br>12.7%<br>12.5%<br>9.6%<br>4.4%<br>2.5%<br>1.2%                                                     | 14,505<br>29,063<br>20,848<br>18,913<br>17,287<br>9,755<br>4,288<br>2,064<br>20<br>Number                                        | 8.7%<br>17.5%<br>12.5%<br>11.4%<br>10.4%<br>5.9%<br>2.6%<br>1.2%                            | 13,545<br>30,983<br>23,338<br>18,415<br>17,773<br>12,264<br>5,041<br>2,108<br>20<br>Number                                              | 1<br>1<br>10<br>10<br>10<br>221<br>Pe                          |
| 20 - 24<br>25 - 34<br>35 - 44<br>45 - 54<br>55 - 64<br>65 - 74<br>75 - 84<br>85+<br>Race and Ethnicity<br>White Alone                                            | 13,253<br>27,683<br>20,163<br>19,857<br>15,194<br>6,975<br>4,009<br>1,976<br><b>Census 20</b><br>Number<br>80,619                    | 8.3%<br>17.4%<br>12.7%<br>12.5%<br>9.6%<br>4.4%<br>2.5%<br>1.2%<br>10<br>Percent<br>50.7%                           | 14,505<br>29,063<br>20,848<br>18,913<br>17,287<br>9,755<br>4,288<br>2,064<br>Number<br>76,356                                    | 8.7%<br>17.5%<br>12.5%<br>11.4%<br>10.4%<br>5.9%<br>2.6%<br>1.2%<br>116<br>Percent<br>45.9% | 13,545<br>30,983<br>23,338<br>18,415<br>17,773<br>12,264<br>5,041<br>2,108<br>Number<br>73,282                                          | 1<br>1<br>1<br>1<br>2<br>2<br>2                                |
| 20 - 24<br>25 - 34<br>35 - 44<br>45 - 54<br>55 - 64<br>65 - 74<br>75 - 84<br>85+<br>Race and Ethnicity<br>White Alone<br>Black Alone                             | 13,253<br>27,683<br>20,163<br>19,857<br>15,194<br>6,975<br>4,009<br>1,976<br><b>Census 20</b><br>Number<br>80,619<br>29,990          | 8.3%<br>17.4%<br>12.7%<br>12.5%<br>9.6%<br>4.4%<br>2.5%<br>1.2%<br>10<br>Percent<br>50.7%<br>18.9%                  | 14,505<br>29,063<br>20,848<br>18,913<br>17,287<br>9,755<br>4,288<br>2,064<br>Number<br>76,356<br>32,548                          | 8.7% 17.5% 12.5% 11.4% 10.4% 5.9% 2.6% 1.2%  Percent 45.9% 19.6%                            | 13,545<br>30,983<br>23,338<br>18,415<br>17,773<br>12,264<br>5,041<br>2,108<br>20<br>Number<br>73,282<br>35,638                          | 1<br>1<br>1<br>1<br>1<br>2<br>2                                |
| 20 - 24<br>25 - 34<br>35 - 44<br>45 - 54<br>55 - 64<br>65 - 74<br>75 - 84<br>85+<br>Race and Ethnicity<br>White Alone<br>Black Alone<br>American Indian Alone    | 13,253<br>27,683<br>20,163<br>19,857<br>15,194<br>6,975<br>4,009<br>1,976<br><b>Census 20</b><br>Number<br>80,619<br>29,990<br>2,202 | 8.3%<br>17.4%<br>12.7%<br>12.5%<br>9.6%<br>4.4%<br>2.5%<br>1.2%<br>10<br>Percent<br>50.7%<br>18.9%<br>1.4%          | 14,505<br>29,063<br>20,848<br>18,913<br>17,287<br>9,755<br>4,288<br>2,064<br>20<br>Number<br>76,356<br>32,548<br>2,115           | 8.7% 17.5% 12.5% 11.4% 10.4% 5.9% 2.6% 1.2%  916  Percent 45.9% 19.6% 1.3%                  | 13,545<br>30,983<br>23,338<br>18,415<br>17,773<br>12,264<br>5,041<br>2,108<br>20<br>Number<br>73,282<br>35,638<br>2,071                 | 1<br>1<br>1<br>1<br>1<br>1<br>2<br>2                           |
| 20 - 24 25 - 34 35 - 44 45 - 54 55 - 64 65 - 74 75 - 84 85+  Race and Ethnicity White Alone Black Alone American Indian Alone Asian Alone                        | 13,253 27,683 20,163 19,857 15,194 6,975 4,009 1,976 Census 20 Number 80,619 29,990 2,202 30,245                                     | 8.3%<br>17.4%<br>12.7%<br>12.5%<br>9.6%<br>4.4%<br>2.5%<br>1.2%<br>10<br>Percent<br>50.7%<br>18.9%<br>1.4%<br>19.0% | 14,505<br>29,063<br>20,848<br>18,913<br>17,287<br>9,755<br>4,288<br>2,064<br>20<br>Number<br>76,356<br>32,548<br>2,115<br>37,914 | 8.7% 17.5% 12.5% 11.4% 10.4% 5.9% 2.6% 1.2%  116  Percent 45.9% 19.6% 1.3% 22.8%            | 13,545<br>30,983<br>23,338<br>18,415<br>17,773<br>12,264<br>5,041<br>2,108<br>20<br>Number<br>73,282<br>35,638<br>2,071<br>44,817       | 1<br>1<br>1<br>1<br>1<br>2<br>2                                |
| 20 - 24 25 - 34 35 - 44 45 - 54 55 - 64 65 - 74 75 - 84 85+  Race and Ethnicity White Alone Black Alone American Indian Alone Asian Alone Pacific Islander Alone | 13,253 27,683 20,163 19,857 15,194 6,975 4,009 1,976 Census 20 Number 80,619 29,990 2,202 30,245 80                                  | 8.3% 17.4% 12.7% 12.5% 9.6% 4.4% 2.5% 1.2%  10  Percent 50.7% 18.9% 1.4% 19.0% 0.1%                                 | 14,505 29,063 20,848 18,913 17,287 9,755 4,288 2,064 20  Number 76,356 32,548 2,115 37,914 85                                    | 8.7% 17.5% 12.5% 11.4% 10.4% 5.9% 2.6% 1.2%  116  Percent 45.9% 19.6% 1.3% 22.8% 0.1%       | 13,545<br>30,983<br>23,338<br>18,415<br>17,773<br>12,264<br>5,041<br>2,108<br>20<br>Number<br>73,282<br>35,638<br>2,071<br>44,817<br>86 | 11<br>10<br>10<br>10<br>22<br>20<br>21<br>21<br>22<br>(        |