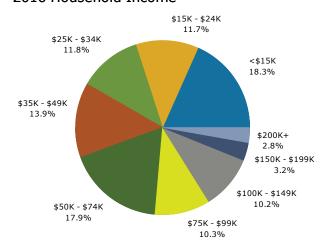

#### 2016 Household Income

Prepared by Esri Latitude: 44.95064 Longitude: -93.08924

| Summary                                                                                                                                                          | Cen                                                                                                                                  | sus 2010                                                                                                            |                                                                                                                                  | 2016                                                                                        |                                                                                                                                         | 2                                                              |
|------------------------------------------------------------------------------------------------------------------------------------------------------------------|--------------------------------------------------------------------------------------------------------------------------------------|---------------------------------------------------------------------------------------------------------------------|----------------------------------------------------------------------------------------------------------------------------------|---------------------------------------------------------------------------------------------|-----------------------------------------------------------------------------------------------------------------------------------------|----------------------------------------------------------------|
| Population                                                                                                                                                       |                                                                                                                                      | 158,910                                                                                                             |                                                                                                                                  | 166,264                                                                                     |                                                                                                                                         | 174                                                            |
| Households                                                                                                                                                       |                                                                                                                                      | 59,760                                                                                                              |                                                                                                                                  | 62,261                                                                                      |                                                                                                                                         | 65                                                             |
| Families                                                                                                                                                         |                                                                                                                                      | 32,769                                                                                                              |                                                                                                                                  | 33,784                                                                                      |                                                                                                                                         | 35                                                             |
| Average Household Size                                                                                                                                           |                                                                                                                                      | 2.60                                                                                                                |                                                                                                                                  | 2.61                                                                                        |                                                                                                                                         |                                                                |
| Owner Occupied Housing Units                                                                                                                                     |                                                                                                                                      | 28,641                                                                                                              |                                                                                                                                  | 29,102                                                                                      |                                                                                                                                         | 30                                                             |
| Renter Occupied Housing Units                                                                                                                                    |                                                                                                                                      | 31,119                                                                                                              |                                                                                                                                  | 33,159                                                                                      |                                                                                                                                         | 34                                                             |
| Median Age                                                                                                                                                       |                                                                                                                                      | 30.3                                                                                                                |                                                                                                                                  | 31.4                                                                                        |                                                                                                                                         |                                                                |
| Trends: 2016 - 2021 Annual Rate                                                                                                                                  |                                                                                                                                      | Area                                                                                                                |                                                                                                                                  | State                                                                                       |                                                                                                                                         | Nati                                                           |
| Population                                                                                                                                                       |                                                                                                                                      | 0.97%                                                                                                               |                                                                                                                                  | 0.74%                                                                                       |                                                                                                                                         | 0                                                              |
| Households                                                                                                                                                       |                                                                                                                                      | 0.94%                                                                                                               |                                                                                                                                  | 0.74%                                                                                       |                                                                                                                                         | 0.                                                             |
| Families                                                                                                                                                         |                                                                                                                                      | 0.83%                                                                                                               |                                                                                                                                  | 0.68%                                                                                       |                                                                                                                                         | 0.                                                             |
| Owner HHs                                                                                                                                                        |                                                                                                                                      | 0.83%                                                                                                               |                                                                                                                                  | 0.73%                                                                                       |                                                                                                                                         | 0.                                                             |
| Median Household Income                                                                                                                                          |                                                                                                                                      | -0.08%                                                                                                              |                                                                                                                                  | 2.56%                                                                                       |                                                                                                                                         | 1.                                                             |
|                                                                                                                                                                  |                                                                                                                                      |                                                                                                                     |                                                                                                                                  | 16                                                                                          |                                                                                                                                         | 21                                                             |
| Households by Income                                                                                                                                             |                                                                                                                                      |                                                                                                                     | Number                                                                                                                           | Percent                                                                                     | Number                                                                                                                                  | Pei                                                            |
| <\$15,000                                                                                                                                                        |                                                                                                                                      |                                                                                                                     | 11,404                                                                                                                           | 18.3%                                                                                       | 12,620                                                                                                                                  | 19                                                             |
| \$15,000 - \$24,999                                                                                                                                              |                                                                                                                                      |                                                                                                                     | 7,262                                                                                                                            | 11.7%                                                                                       | 7,192                                                                                                                                   | 1:                                                             |
| \$25,000 - \$34,999                                                                                                                                              |                                                                                                                                      |                                                                                                                     | 7,337                                                                                                                            | 11.8%                                                                                       | 6,700                                                                                                                                   | 10                                                             |
| \$35,000 - \$49,999                                                                                                                                              |                                                                                                                                      |                                                                                                                     | 8,645                                                                                                                            | 13.9%                                                                                       | 10,402                                                                                                                                  | 1!                                                             |
| \$50,000 - \$74,999                                                                                                                                              |                                                                                                                                      |                                                                                                                     | 11,120                                                                                                                           | 17.9%                                                                                       | 8,220                                                                                                                                   | 12                                                             |
| \$75,000 - \$99,999                                                                                                                                              |                                                                                                                                      |                                                                                                                     | 6,391                                                                                                                            | 10.3%                                                                                       | 7,594                                                                                                                                   | 1:                                                             |
| \$100,000 - \$149,999                                                                                                                                            |                                                                                                                                      |                                                                                                                     | 6,338                                                                                                                            | 10.2%                                                                                       | 7,731                                                                                                                                   | 1:                                                             |
| \$150,000 - \$199,999                                                                                                                                            |                                                                                                                                      |                                                                                                                     | 2,012                                                                                                                            | 3.2%                                                                                        | 2,652                                                                                                                                   |                                                                |
| \$200,000+                                                                                                                                                       |                                                                                                                                      |                                                                                                                     | 1,753                                                                                                                            | 2.8%                                                                                        | 2,130                                                                                                                                   |                                                                |
| Median Household Income                                                                                                                                          |                                                                                                                                      |                                                                                                                     | \$42,736                                                                                                                         |                                                                                             | \$42,567                                                                                                                                |                                                                |
| Average Household Income                                                                                                                                         |                                                                                                                                      |                                                                                                                     | \$60,966                                                                                                                         |                                                                                             | \$65,824                                                                                                                                |                                                                |
| Per Capita Income                                                                                                                                                |                                                                                                                                      |                                                                                                                     | \$23,261                                                                                                                         |                                                                                             | \$25,029                                                                                                                                |                                                                |
| Ter capita meome                                                                                                                                                 | Census 20                                                                                                                            | 10                                                                                                                  |                                                                                                                                  | 16                                                                                          |                                                                                                                                         | 21                                                             |
| Population by Age                                                                                                                                                | Number                                                                                                                               | Percent                                                                                                             | Number                                                                                                                           | Percent                                                                                     | Number                                                                                                                                  | <br>Pe                                                         |
| 0 - 4                                                                                                                                                            | 13,965                                                                                                                               | 8.8%                                                                                                                | 14,169                                                                                                                           | 8.5%                                                                                        | 14,856                                                                                                                                  |                                                                |
| 5 - 9                                                                                                                                                            | 12,064                                                                                                                               | 7.6%                                                                                                                | 12,609                                                                                                                           | 7.6%                                                                                        | 12,912                                                                                                                                  |                                                                |
| 10 - 14                                                                                                                                                          | 11,365                                                                                                                               | 7.2%                                                                                                                | 11,567                                                                                                                           | 7.0%                                                                                        | 12,131                                                                                                                                  |                                                                |
| 15 - 19                                                                                                                                                          |                                                                                                                                      | 7.00/                                                                                                               |                                                                                                                                  |                                                                                             |                                                                                                                                         |                                                                |
|                                                                                                                                                                  | 12,406                                                                                                                               | 7.8%                                                                                                                | 11,196                                                                                                                           | 6.7%                                                                                        | 11,140                                                                                                                                  | (                                                              |
| 20 - 24                                                                                                                                                          | 12,406<br>13,253                                                                                                                     | 7.8%<br>8.3%                                                                                                        | 11,196<br>14,505                                                                                                                 | 6.7%<br>8.7%                                                                                | 11,140<br>13,545                                                                                                                        |                                                                |
|                                                                                                                                                                  |                                                                                                                                      |                                                                                                                     |                                                                                                                                  |                                                                                             |                                                                                                                                         |                                                                |
| 20 - 24                                                                                                                                                          | 13,253                                                                                                                               | 8.3%                                                                                                                | 14,505                                                                                                                           | 8.7%                                                                                        | 13,545                                                                                                                                  | 1                                                              |
| 20 - 24<br>25 - 34                                                                                                                                               | 13,253<br>27,683                                                                                                                     | 8.3%<br>17.4%                                                                                                       | 14,505<br>29,063                                                                                                                 | 8.7%<br>17.5%                                                                               | 13,545<br>30,983                                                                                                                        | 1°                                                             |
| 20 - 24<br>25 - 34<br>35 - 44                                                                                                                                    | 13,253<br>27,683<br>20,163                                                                                                           | 8.3%<br>17.4%<br>12.7%                                                                                              | 14,505<br>29,063<br>20,848                                                                                                       | 8.7%<br>17.5%<br>12.5%                                                                      | 13,545<br>30,983<br>23,338                                                                                                              | 1<br>1<br>1                                                    |
| 20 - 24<br>25 - 34<br>35 - 44<br>45 - 54                                                                                                                         | 13,253<br>27,683<br>20,163<br>19,857                                                                                                 | 8.3%<br>17.4%<br>12.7%<br>12.5%                                                                                     | 14,505<br>29,063<br>20,848<br>18,913                                                                                             | 8.7%<br>17.5%<br>12.5%<br>11.4%                                                             | 13,545<br>30,983<br>23,338<br>18,415                                                                                                    | 11<br>11<br>10<br>10                                           |
| 20 - 24<br>25 - 34<br>35 - 44<br>45 - 54<br>55 - 64                                                                                                              | 13,253<br>27,683<br>20,163<br>19,857<br>15,194                                                                                       | 8.3%<br>17.4%<br>12.7%<br>12.5%<br>9.6%                                                                             | 14,505<br>29,063<br>20,848<br>18,913<br>17,287                                                                                   | 8.7%<br>17.5%<br>12.5%<br>11.4%<br>10.4%                                                    | 13,545<br>30,983<br>23,338<br>18,415<br>17,773                                                                                          | 1<br>1:<br>1:<br>1:                                            |
| 20 - 24<br>25 - 34<br>35 - 44<br>45 - 54<br>55 - 64<br>65 - 74                                                                                                   | 13,253<br>27,683<br>20,163<br>19,857<br>15,194<br>6,975                                                                              | 8.3%<br>17.4%<br>12.7%<br>12.5%<br>9.6%<br>4.4%                                                                     | 14,505<br>29,063<br>20,848<br>18,913<br>17,287<br>9,755                                                                          | 8.7%<br>17.5%<br>12.5%<br>11.4%<br>10.4%<br>5.9%                                            | 13,545<br>30,983<br>23,338<br>18,415<br>17,773<br>12,264                                                                                | 17<br>17<br>10<br>10                                           |
| 20 - 24<br>25 - 34<br>35 - 44<br>45 - 54<br>55 - 64<br>65 - 74<br>75 - 84                                                                                        | 13,253<br>27,683<br>20,163<br>19,857<br>15,194<br>6,975<br>4,009                                                                     | 8.3%<br>17.4%<br>12.7%<br>12.5%<br>9.6%<br>4.4%<br>2.5%<br>1.2%                                                     | 14,505<br>29,063<br>20,848<br>18,913<br>17,287<br>9,755<br>4,288<br>2,064                                                        | 8.7%<br>17.5%<br>12.5%<br>11.4%<br>10.4%<br>5.9%<br>2.6%                                    | 13,545<br>30,983<br>23,338<br>18,415<br>17,773<br>12,264<br>5,041<br>2,108                                                              | 17<br>17<br>10<br>10                                           |
| 20 - 24<br>25 - 34<br>35 - 44<br>45 - 54<br>55 - 64<br>65 - 74<br>75 - 84                                                                                        | 13,253<br>27,683<br>20,163<br>19,857<br>15,194<br>6,975<br>4,009<br>1,976                                                            | 8.3%<br>17.4%<br>12.7%<br>12.5%<br>9.6%<br>4.4%<br>2.5%<br>1.2%                                                     | 14,505<br>29,063<br>20,848<br>18,913<br>17,287<br>9,755<br>4,288<br>2,064                                                        | 8.7%<br>17.5%<br>12.5%<br>11.4%<br>10.4%<br>5.9%<br>2.6%<br>1.2%                            | 13,545<br>30,983<br>23,338<br>18,415<br>17,773<br>12,264<br>5,041<br>2,108                                                              | 111111111111111111111111111111111111111                        |
| 20 - 24<br>25 - 34<br>35 - 44<br>45 - 54<br>55 - 64<br>65 - 74<br>75 - 84<br>85+                                                                                 | 13,253<br>27,683<br>20,163<br>19,857<br>15,194<br>6,975<br>4,009<br>1,976<br><b>Census 20</b>                                        | 8.3%<br>17.4%<br>12.7%<br>12.5%<br>9.6%<br>4.4%<br>2.5%<br>1.2%                                                     | 14,505<br>29,063<br>20,848<br>18,913<br>17,287<br>9,755<br>4,288<br>2,064                                                        | 8.7%<br>17.5%<br>12.5%<br>11.4%<br>10.4%<br>5.9%<br>2.6%<br>1.2%                            | 13,545<br>30,983<br>23,338<br>18,415<br>17,773<br>12,264<br>5,041<br>2,108                                                              | 1:<br>1:<br>1:<br>1:<br>1:<br>1:<br>1:<br>2:<br>2:<br>2:<br>Pe |
| 20 - 24<br>25 - 34<br>35 - 44<br>45 - 54<br>55 - 64<br>65 - 74<br>75 - 84<br>85+<br>Race and Ethnicity                                                           | 13,253<br>27,683<br>20,163<br>19,857<br>15,194<br>6,975<br>4,009<br>1,976<br><b>Census 20</b><br>Number                              | 8.3%<br>17.4%<br>12.7%<br>12.5%<br>9.6%<br>4.4%<br>2.5%<br>1.2%                                                     | 14,505<br>29,063<br>20,848<br>18,913<br>17,287<br>9,755<br>4,288<br>2,064<br>20<br>Number                                        | 8.7%<br>17.5%<br>12.5%<br>11.4%<br>10.4%<br>5.9%<br>2.6%<br>1.2%                            | 13,545<br>30,983<br>23,338<br>18,415<br>17,773<br>12,264<br>5,041<br>2,108<br>20<br>Number                                              | 1<br>1<br>10<br>10<br>10<br>221<br>Pe                          |
| 20 - 24<br>25 - 34<br>35 - 44<br>45 - 54<br>55 - 64<br>65 - 74<br>75 - 84<br>85+<br>Race and Ethnicity<br>White Alone                                            | 13,253<br>27,683<br>20,163<br>19,857<br>15,194<br>6,975<br>4,009<br>1,976<br><b>Census 20</b><br>Number<br>80,619                    | 8.3%<br>17.4%<br>12.7%<br>12.5%<br>9.6%<br>4.4%<br>2.5%<br>1.2%<br>10<br>Percent<br>50.7%                           | 14,505<br>29,063<br>20,848<br>18,913<br>17,287<br>9,755<br>4,288<br>2,064<br>Number<br>76,356                                    | 8.7%<br>17.5%<br>12.5%<br>11.4%<br>10.4%<br>5.9%<br>2.6%<br>1.2%<br>116<br>Percent<br>45.9% | 13,545<br>30,983<br>23,338<br>18,415<br>17,773<br>12,264<br>5,041<br>2,108<br>Number<br>73,282                                          | 1<br>1<br>1<br>1<br>2<br>2<br>2                                |
| 20 - 24<br>25 - 34<br>35 - 44<br>45 - 54<br>55 - 64<br>65 - 74<br>75 - 84<br>85+<br>Race and Ethnicity<br>White Alone<br>Black Alone                             | 13,253<br>27,683<br>20,163<br>19,857<br>15,194<br>6,975<br>4,009<br>1,976<br><b>Census 20</b><br>Number<br>80,619<br>29,990          | 8.3%<br>17.4%<br>12.7%<br>12.5%<br>9.6%<br>4.4%<br>2.5%<br>1.2%<br>10<br>Percent<br>50.7%<br>18.9%                  | 14,505<br>29,063<br>20,848<br>18,913<br>17,287<br>9,755<br>4,288<br>2,064<br>Number<br>76,356<br>32,548                          | 8.7% 17.5% 12.5% 11.4% 10.4% 5.9% 2.6% 1.2%  Percent 45.9% 19.6%                            | 13,545<br>30,983<br>23,338<br>18,415<br>17,773<br>12,264<br>5,041<br>2,108<br>20<br>Number<br>73,282<br>35,638                          | 1<br>1<br>1<br>1<br>1<br>2<br>2                                |
| 20 - 24<br>25 - 34<br>35 - 44<br>45 - 54<br>55 - 64<br>65 - 74<br>75 - 84<br>85+<br>Race and Ethnicity<br>White Alone<br>Black Alone<br>American Indian Alone    | 13,253<br>27,683<br>20,163<br>19,857<br>15,194<br>6,975<br>4,009<br>1,976<br><b>Census 20</b><br>Number<br>80,619<br>29,990<br>2,202 | 8.3%<br>17.4%<br>12.7%<br>12.5%<br>9.6%<br>4.4%<br>2.5%<br>1.2%<br>10<br>Percent<br>50.7%<br>18.9%<br>1.4%          | 14,505<br>29,063<br>20,848<br>18,913<br>17,287<br>9,755<br>4,288<br>2,064<br>20<br>Number<br>76,356<br>32,548<br>2,115           | 8.7% 17.5% 12.5% 11.4% 10.4% 5.9% 2.6% 1.2%  916  Percent 45.9% 19.6% 1.3%                  | 13,545<br>30,983<br>23,338<br>18,415<br>17,773<br>12,264<br>5,041<br>2,108<br>20<br>Number<br>73,282<br>35,638<br>2,071                 | 1<br>1<br>1<br>1<br>1<br>1<br>2<br>2                           |
| 20 - 24 25 - 34 35 - 44 45 - 54 55 - 64 65 - 74 75 - 84 85+  Race and Ethnicity White Alone Black Alone American Indian Alone Asian Alone                        | 13,253 27,683 20,163 19,857 15,194 6,975 4,009 1,976 Census 20 Number 80,619 29,990 2,202 30,245                                     | 8.3%<br>17.4%<br>12.7%<br>12.5%<br>9.6%<br>4.4%<br>2.5%<br>1.2%<br>10<br>Percent<br>50.7%<br>18.9%<br>1.4%<br>19.0% | 14,505<br>29,063<br>20,848<br>18,913<br>17,287<br>9,755<br>4,288<br>2,064<br>20<br>Number<br>76,356<br>32,548<br>2,115<br>37,914 | 8.7% 17.5% 12.5% 11.4% 10.4% 5.9% 2.6% 1.2%  116  Percent 45.9% 19.6% 1.3% 22.8%            | 13,545<br>30,983<br>23,338<br>18,415<br>17,773<br>12,264<br>5,041<br>2,108<br>20<br>Number<br>73,282<br>35,638<br>2,071<br>44,817       | 1<br>1<br>1<br>1<br>1<br>2<br>2                                |
| 20 - 24 25 - 34 35 - 44 45 - 54 55 - 64 65 - 74 75 - 84 85+  Race and Ethnicity White Alone Black Alone American Indian Alone Asian Alone Pacific Islander Alone | 13,253 27,683 20,163 19,857 15,194 6,975 4,009 1,976 Census 20 Number 80,619 29,990 2,202 30,245 80                                  | 8.3% 17.4% 12.7% 12.5% 9.6% 4.4% 2.5% 1.2%  10  Percent 50.7% 18.9% 1.4% 19.0% 0.1%                                 | 14,505 29,063 20,848 18,913 17,287 9,755 4,288 2,064 20  Number 76,356 32,548 2,115 37,914 85                                    | 8.7% 17.5% 12.5% 11.4% 10.4% 5.9% 2.6% 1.2%  116  Percent 45.9% 19.6% 1.3% 22.8% 0.1%       | 13,545<br>30,983<br>23,338<br>18,415<br>17,773<br>12,264<br>5,041<br>2,108<br>20<br>Number<br>73,282<br>35,638<br>2,071<br>44,817<br>86 | 11<br>10<br>10<br>10<br>22<br>20<br>21<br>21<br>22<br>(        |