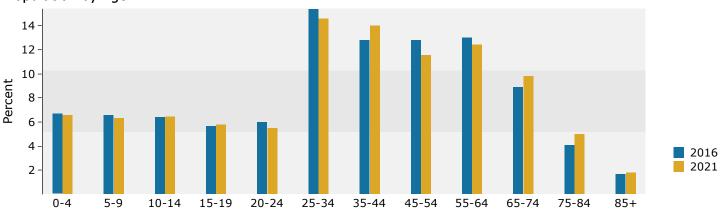

|
| Asian Alone                                                    |             | 0.2%<br>3.0% | 2,323    | 3.5%         | 2,705          | 4.0               |
| Asian Alone<br>Pacific Islander Alone                          | 99          |              |          | 3.5%<br>4.0% | 2,705<br>2,945 |                   |
| Asian Alone<br>Pacific Islander Alone<br>Some Other Race Alone | 99<br>1,979 | 3.0%         | 2,323    |              |                | 4.0<br>4.4<br>9.3 |

February 27, 2017

©2016 Esri Page 3 of 6

**Source:** U.S. Census Bureau, Census 2010 Summary File 1. Esri forecasts for 2016 and 2021.



12700 Nicollet Ave, Burnsville, Minnesota, 55337 Ring: 3 mile radius

Prepared by Esri

Latitude: 44.77282 Longitude: -93.27785

#### Trends 2016-2021



## Population by Age



### 2016 Household Income



### 2016 Population by Race



2016 Percent Hispanic Origin: 8.2%

Source: U.S. Census Bureau, Census 2010 Summary File 1. Esri forecasts for 2016 and 2021.

©2016 Esri Page 4 of 6



12700 Nicollet Ave, Burnsville, Minnesota, 55337 Ring: 5 mile radius

Prepared by Esri Latitude: 44.77282 Longitude: -93.27785

| Summary                         | Cer       | sus 2010 |          | 2016    |           | 20    |  |
|---------------------------------|-----------|----------|----------|---------|-----------|-------|--|
| Population                      |           | 184,954  |          | 189,577 |           | 194,1 |  |
| Households                      |           | 73,052   |          | 75,191  |           | 77,1  |  |
| Families                        |