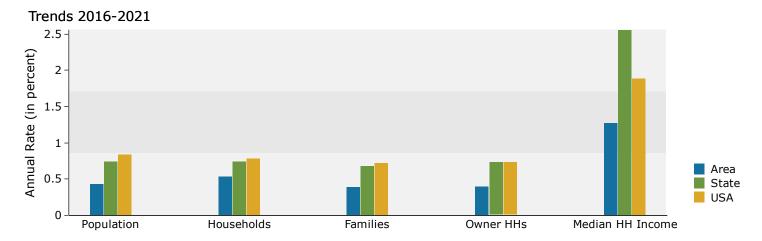

r>0.1% | Number<br>6,781<br>1,617<br>42<br>494<br>8        | 67.9<br>16.2<br>0.4<br>4.9        |
| Race and Ethnicity White Alone Black Alone American Indian Alone Asian Alone Pacific Islander Alone Some Other Race Alone | Census 20<br>Number<br>7,317<br>944<br>39<br>397<br>8<br>423 | Percent 77.5% 10.0% 0.4% 4.2% 0.1% 4.5%           | Number<br>7,099<br>1,275<br>41<br>451<br>8<br>518 | Percent 72.7% 13.1% 0.4% 4.6% 0.1% 5.3%           | Number<br>6,781<br>1,617<br>42<br>494<br>8<br>613 | 67.9<br>16.2<br>0.4<br>4.9<br>0.3 |

February 27, 2017

©2016 Esri Page 1 of 6

**Source:** U.S. Census Bureau, Census 2010 Summary File 1. Esri forecasts for 2016 and 2021.



12700 Nicollet Ave, Burnsville, Minnesota, 55337 Ring: 1 mile radius

Prepared by Esri

Latitude: 44.77282 Longitude: -93.27785



## Population by Age



### 2016 Household Income



### 2016 Population by Race



2016 Percent Hispanic Origin: 11.8%

Source: U.S. Census Bureau, Census 2010 Summary File 1. Esri forecasts for 2016 and 2021.

©2016 Esri Page 2 of 6



12700 Nicollet Ave, Burnsville, Minnesota, 55337 Ring: 3 mile radius

Prepared by Esri Latitude: 44.77282 Longitude: -93.27785

| Summary                                                        | Cer         | sus 2010     |          | 2016         |                | 202               |
|----------------------------------------------------------------|-------------|--------------|----------|--------------|----------------|-------------------|
| Population                                                     |             | 65,030       |          | 66,044