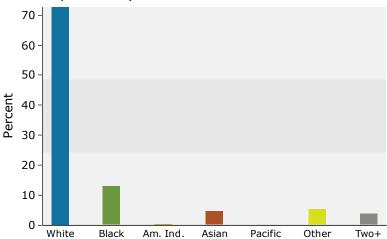

### 2016 Population by Race

2016 Percent Hispanic Origin: 11.8%

Source: U.S. Census Bureau, Census 2010 Summary File 1. Esri forecasts for 2016 and 2021.

©2016 Esri Page 2 of 6

12700 Nicollet Ave, Burnsville, Minnesota, 55337 Ring: 3 mile radius

### 2016 Population by Race

2016 Percent Hispanic Origin: 8.2%

Source: U.S. Census Bureau, Census 2010 Summary File 1. Esri forecasts for 2016 and 2021.

©2016 Esri Page 4 of 6

12700 Nicollet Ave, Burnsville, Minnesota, 55337 Ring: 5 mile radius

### 2016 Population by Race

2016 Percent Hispanic Origin: 6.8%

Source: U.S. Census Bureau, Census 2010 Summary File 1. Esri forecasts for 2016 and 2021.

©2016 Esri Page 6 of 6