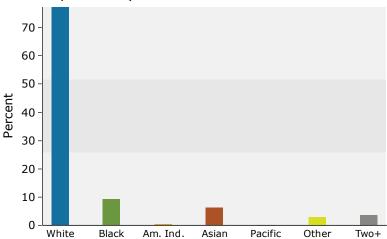

### 2016 Population by Race

2016 Percent Hispanic Origin: 8.2%

Source: U.S. Census Bureau, Census 2010 Summary File 1. Esri forecasts for 2016 and 2021.

©2016 Esri Page 4 of 6

12700 Nicollet Ave, Burnsville, Minnesota, 55337 Ring: 5 mile radius

Prepared by Esri Latitude: 44.77282 Longitude: -93.27785

| Summary                         | Cer       | sus 2010 |          | 2016    |           | 20    |  |
|---------------------------------|-----------|----------|----------|---------|-----------|-------|--|
| Population                      |           | 184,954  |          | 189,577 |           | 194,1 |  |
| Households                      |           | 73,052   |          | 75,191  |           | 77,1  |  |
| Families                        |           | 48,755   |          | 49,800  |           | 50,9  |  |
| Average Household Size          |           | 2.51     |          | 2.50    |           | 2     |  |
| Owner Occupied Housing Units    |           | 53,083   |          | 53,737  |           | 55,0  |  |
| Renter Occupied Housing Units   |           | 19,969   |          | 21,454  |           | 22,1  |  |
| Median Age                      |           | 37.8     |          | 38.7    |           | 3     |  |
| Trends: 2016 - 2021 Annual Rate |           | Area     |          | State   |           | Natio |  |
| Population                      |           | 0.48%    |          | 0.74%   |           | 0.8   |  |
| Households                      |           | 0.53%    |          | 0.74%   |           | 0.79  |  |
| Families                        |           | 0.45%    |          | 0.68%   |           | 0.7   |  |
| Owner HHs                       |           | 0.49%    |          | 0.73%   |           | 0.7   |  |
| Median Household Income         |           | 2.25%    |          | 2.56%   |           | 1.8   |  |
|                                 |           |          | 20       | 16      | 20        | )21   |  |
| Households by Income            |           |          | Number   | Percent | Number    | Perc  |  |
| <\$15,000                       |           |          | 4,489    | 6.0%    | 4,852     | 6.3   |  |
| \$15,000 - \$24,999             |           |          | 4,560    | 6.1%    | 4,472     | 5.    |  |
| \$25,000 - \$34,999             |           |          | 5,966    | 7.9%    | 5,285     | 6.8   |  |
| \$35,000 - \$49,999             |           |          | 9,194    | 12.2%   | 9,291     | 12.0  |  |
| \$50,000 - \$74,999             |           |          | 14,082   | 18.7%   | 10,116    | 13.   |  |
| \$75,000 - \$99,999             |           |          | 11,729   | 15.6%   | 13,264    | 17.2  |  |
| \$100,000 - \$149,999           |           |          | 13,878   | 18.5%   | 16,412    | 21.3  |  |
| \$150,000 - \$199,999           |           |          | 6,379    | 8.5%    | 7,908     | 10.2  |  |
| \$200,000+                      |           |          | 4,913    | 6.5%    | 5,598     | 7.    |  |
| Median Household Income         |           |          | \$73,263 |         | \$81,896  |       |  |
| Average Household Income        |           |          | \$93,256 |         | \$101,925 |       |  |
| Per Capita Income               |           |          | \$37,137 |         | \$40,685  |       |  |
|                                 | Census 20 | 10       | 20       | 16      | 20        | )21   |  |
| Population by Age               | Number    | Percent  | Number   | Percent | Number    | Perc  |  |
| 0 - 4                           | 12,159    | 6.6%     | 11,504   | 6.1%    | 11,571    | 6.0   |  |
| 5 - 9                           | 12,279    | 6.6%     | 12,105   | 6.4%    | 11,591    | 6.0   |  |
| 10 - 14                         | 12,535    | 6.8%     | 12,623   | 6.7%    | 12,600    | 6.    |  |
| 15 - 19                         | 12,340    | 6.7%     | 11,322   | 6.0%    | 11,547    | 5.    |  |
| 20 - 24                         | 10,830    | 5.9%     | 11,246   | 5.9%    | 10,229    | 5.3   |  |
| 25 - 34                         | 25,787    | 13.9%    | 26,764   | 14.1%   | 26,689    | 13.   |  |
| 35 - 44                         | 24,760    | 13.4%    | 24,395   | 12.9%   | 26,812    | 13.   |  |
| 45 - 54                         | 30,320    | 16.4%    | 26,856   | 14.2%   | 24,368    | 12.   |  |
| 55 - 64                         | 21,876    | 11.8%    | 25,564   | 13.5%   | 26,146    | 13.   |  |
| 65 - 74                         | 12,180    | 6.6%     | 15,890   | 8.4%    | 19,123    | 9.    |  |
| 75 - 84                         | 6,932     | 3.7%     | 7,877    | 4.2%    | 9,728     | 5.0   |  |
| 85+                             | 2,956     | 1.6%     | 3,432    | 1.8%    | 3,726     | 1.9   |  |
|                                 | Census 20 | 10       | 20       | 2016    |           | 2021  |  |
| Race and Ethnicity              | Number    | Percent  | Number   | Percent | Number    | Perc  |  |
| White Alone                     | 149,305   | 80.7%    | 146,499  | 77.3%   | 143,222   | 73.8  |  |
| Black Alone                     | 13,694    | 7.4%     | 17,652   | 9.3%    | 21,978    | 11.3  |  |
| American Indian Alone           | 697       | 0.4%     | 728      | 0.4%    | 755       | 0.4   |  |
| Asian Alone                     | 10,371    | 5.6%     | 12,055   | 6.4%    | 13,628    | 7.0   |  |
| Pacific Islander Alone          | 164       | 0.1%     | 174      | 0.1%    | 178       | 0.:   |  |
| Some Other Race Alone           | 4,870     | 2.6%     | 5,672    | 3.0%    | 6,613     | 3.    |  |
| Two or More Races               | 5,853     | 3.2%     | 6,796    | 3.6%    | 7,756     | 4.    |  |
|                                 |           |          |          |         |           |       |  |
| Hispanic Origin (Any Race)      | 11,193    | 6.1%     | 12,978   | 6.8%    | 15,142    | 7.    |  |