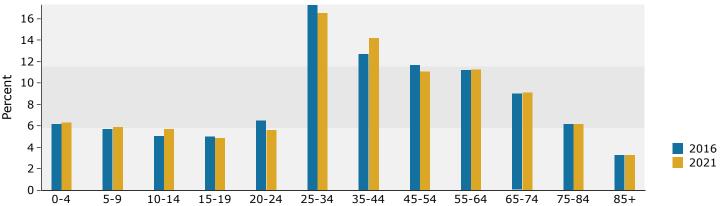

<br>1,617<br>42<br>494<br>8        | 67.9<br>16.2<br>0.4<br>4.9        |
| Race and Ethnicity White Alone Black Alone American Indian Alone Asian Alone Pacific Islander Alone Some Other Race Alone | Census 20<br>Number<br>7,317<br>944<br>39<br>397<br>8<br>423 | Percent 77.5% 10.0% 0.4% 4.2% 0.1% 4.5%           | Number<br>7,099<br>1,275<br>41<br>451<br>8<br>518 | Percent 72.7% 13.1% 0.4% 4.6% 0.1% 5.3%           | Number<br>6,781<br>1,617<br>42<br>494<br>8<br>613 | 67.9<br>16.2<br>0.4<br>4.9<br>0.3 |

February 27, 2017

©2016 Esri Page 1 of 6

**Source:** U.S. Census Bureau, Census 2010 Summary File 1. Esri forecasts for 2016 and 2021.



12700 Nicollet Ave, Burnsville, Minnesota, 55337 Ring: 1 mile radius

Prepared by Esri

Latitude: 44.77282 Longitude: -93.27785



## Population by Age



### 2016 Household Income



### 2016 Population by Race



2016 Percent Hispanic Origin: 11.8%

Source: U.S. Census Bureau, Census 2010 Summary File 1. Esri forecasts for 2016 and 2021.

©2016 Esri Page 2 of 6



12700 Nicollet Ave, Burnsville, Minnesota, 55337 Ring: 3 mile radius

Prepared by Esri Latitude: 44.77282 Longitude: -93.27785

| Summary                                                        | Cer         | sus 2010     |          | 2016         |                | 202               |
|----------------------------------------------------------------|-------------|--------------|----------|--------------|----------------|-------------------|
| Population                                                     |             | 65,030       |          | 66,044       |                |