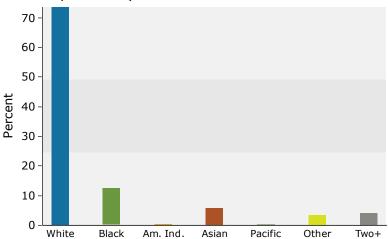

### 2016 Population by Race

2016 Percent Hispanic Origin: 8.2%

Source: U.S. Census Bureau, Census 2010 Summary File 1. Esri forecasts for 2016 and 2021.

©2016 Esri Page 4 of 6

12700 Nicollet Ave, Burnsville, Minnesota, 55337 Ring: 5 mile radius