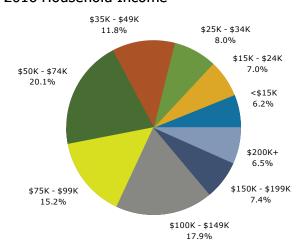

|             | 0.2%<br>3.0% | 2,323    | 3.5%         | 2,705          | 4.0               |
| Asian Alone<br>Pacific Islander Alone                          | 99          |              |          | 3.5%<br>4.0% | 2,705<br>2,945 |                   |
| Asian Alone<br>Pacific Islander Alone<br>Some Other Race Alone | 99<br>1,979 | 3.0%         | 2,323    |              |                | 4.0<br>4.4<br>9.3 |

February 27, 2017

©2016 Esri Page 3 of 6

**Source:** U.S. Census Bureau, Census 2010 Summary File 1. Esri forecasts for 2016 and 2021.



12700 Nicollet Ave, Burnsville, Minnesota, 55337 Ring: 3 mile radius

Prepared by Esri

Latitude: 44.77282 Longitude: -93.27785

#### Trends 2016-2021



## Population by Age



### 2016 Household Income



### 2016 Population by Race



2016 Percent Hispanic Origin: 8.2%

Source: U.S. Census Bureau, Census 2010 Summary File 1. Esri forecasts for 2016 and 2021.

©2016 Esri Page 4 of 6



12700 Nicollet Ave, Burnsville, Minnesota, 55337 Ring: 5 mile radius

Prepared by Esri Latitude: 44.77282 Longitude: -93.27785

| Summary                         | Cer       | sus 2010 |          | 2016    |           | 20    |  |
|---------------------------------|-----------|----------|----------|---------|-----------|-------|--|
| Population                      |           | 184,954  |          | 189,577 |           | 194,1 |  |
| Households                      |           | 73,052   |          | 75,191  |           | 77,1  |  |
| Families                        |           | 48,755   |          | 49,8