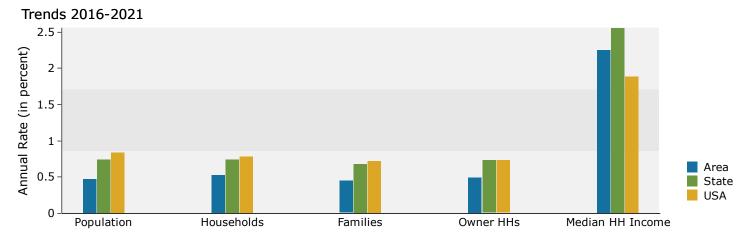

#### Trends 2016-2021

Prepared by Esri Latitude: 44.77282 Longitude: -93.27785

| Summary                         | Cer       | sus 2010 |          | 2016    |           | 20    |  |
|---------------------------------|-----------|----------|----------|---------|-----------|-------|--|
| Population                      |           | 184,954  |          | 189,577 |           | 194,1 |  |
| Households                      |           | 73,052   |          | 75,191  |           | 77,1  |  |
| Families                        |           | 48,755   |          | 49,800  |           | 50,9  |  |
| Average Household Size          |           | 2.51     |          | 2.50    |           | 2     |  |
| Owner Occupied Housing Units    |           | 53,083   |          | 53,737  |           | 55,0  |  |
| Renter Occupied Housing Units   |           | 19,969   |          | 21,454  |           | 22,1  |  |
| Median Age                      |           | 37.8     |          | 38.7    |           | 3     |  |
| Trends: 2016 - 2021 Annual Rate |           | Area     |          | State   |           | Natio |  |
| Population                      |           | 0.48%    |          | 0.74%   |           | 0.8   |  |
| Households                      |           | 0.53%    |          | 0.74%   |           | 0.79  |  |
| Families                        |           | 0.45%    |          | 0.68%   |           | 0.7   |  |
| Owner HHs                       |           | 0.49%    |          | 0.73%   |           | 0.7   |  |
| Median Household Income         |           | 2.25%    |          | 2.56%   |           | 1.8   |  |
|                                 |           |          | 20       | 16      | 20        | )21   |  |
| Households by Income            |           |          | Number   | Percent | Number    | Perc  |  |
| <\$15,000                       |           |          | 4,489    | 6.0%    | 4,852     | 6.3   |  |
| \$15,000 - \$24,999             |           |          | 4,560    | 6.1%    | 4,472     | 5.    |  |
| \$25,000 - \$34,999             |           |          | 5,966    | 7.9%    | 5,285     | 6.8   |  |
| \$35,000 - \$49,999             |           |          | 9,194    | 12.2%   | 9,291     | 12.0  |  |
| \$50,000 - \$74,999             |           |          | 14,082   | 18.7%   | 10,116    | 13.   |  |
| \$75,000 - \$99,999             |           |          | 11,729   | 15.6%   | 13,264    | 17.2  |  |
| \$100,000 - \$149,999           |           |          | 13,878   | 18.5%   | 16,412    | 21.3  |  |
| \$150,000 - \$199,999           |           |          | 6,379    | 8.5%    | 7,908     | 10.2  |  |
| \$200,000+                      |           |          | 4,913    | 6.5%    | 5,598     | 7.    |  |
| Median Household Income         |           |          | \$73,263 |         | \$81,896  |       |  |
| Average Household Income        |           |          | \$93,256 |         | \$101,925 |       |  |
| Per Capita Income               |           |          | \$37,137 |         | \$40,685  |       |  |
|                                 | Census 20 | 10       | 20       | 16      | 20        | )21   |  |
| Population by Age               | Number    | Percent  | Number   | Percent | Number    | Perc  |  |
| 0 - 4                           | 12,159    | 6.6%     | 11,504   | 6.1%    | 11,571    | 6.0   |  |
| 5 - 9                           | 12,279    | 6.6%     | 12,105   | 6.4%    | 11,591    | 6.0   |  |
| 10 - 14                         | 12,535    | 6.8%     | 12,623   | 6.7%    | 12,600    | 6.    |  |
| 15 - 19                         | 12,340    | 6.7%     | 11,322   | 6.0%    | 11,547    | 5.    |  |
| 20 - 24                         | 10,830    | 5.9%     | 11,246   | 5.9%    | 10,229    | 5.3   |  |
| 25 - 34                         | 25,787    | 13.9%    | 26,764   | 14.1%   | 26,689    | 13.   |  |
| 35 - 44                         | 24,760    | 13.4%    | 24,395   | 12.9%   | 26,812    | 13.   |  |
| 45 - 54                         | 30,320    | 16.4%    | 26,856   | 14.2%   | 24,368    | 12.   |  |
| 55 - 64                         | 21,876    | 11.8%    | 25,564   | 13.5%   | 26,146    | 13.   |  |
| 65 - 74                         | 12,180    | 6.6%     | 15,890   | 8.4%    | 19,123    | 9.    |  |
| 75 - 84                         | 6,932     | 3.7%     | 7,877    | 4.2%    | 9,728     | 5.0   |  |
| 85+                             | 2,956     | 1.6%     | 3,432    | 1.8%    | 3,726     | 1.9   |  |
|                                 | Census 20 | 10       | 20       | 2016    |           | 2021  |  |
| Race and Ethnicity              | Number    | Percent  | Number   | Percent | Number    | Perc  |  |
| White Alone                     | 149,305   | 80.7%    | 146,499  | 77.3%   | 143,222   | 73.8  |  |
| Black Alone                     | 13,694    | 7.4%     | 17,652   | 9.3%    | 21,978    | 11.3  |  |
| American Indian Alone           | 697       | 0.4%     | 728      | 0.4%    | 755       | 0.4   |  |
| Asian Alone                     | 10,371    | 5.6%     | 12,055   | 6.4%    | 13,628    | 7.0   |  |
| Pacific Islander Alone          | 164       | 0.1%     | 174      | 0.1%    | 178       | 0.:   |  |
| Some Other Race Alone           | 4,870     | 2.6%     | 5,672    | 3.0%    | 6,613     | 3.    |  |
| Two or More Races               | 5,853     | 3.2%     | 6,796    | 3.6%    | 7,756     | 4.    |  |
|                                 |           |          |          |         |           |       |  |
| Hispanic Origin (Any Race)      | 11,193    | 6.1%     | 12,978   | 6.8%    | 15,142    | 7.    |  |