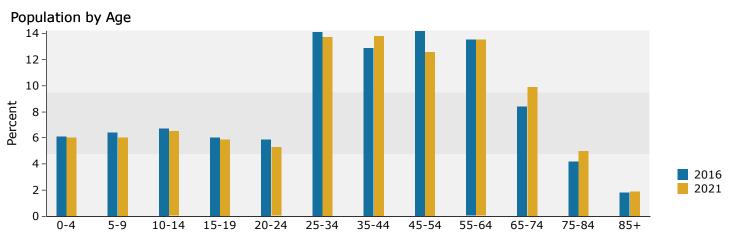

## Population by Age

Prepared by Esri Latitude: 44.77282 Longitude: -93.27785

| Summary                         | Cer       | sus 2010 |          | 2016    |           | 20    |  |
|---------------------------------|-----------|----------|----------|---------|-----------|-------|--|
| Population                      |           | 184,954  |          | 189,577 |           | 194,1 |  |
| Households                      |           | 73,052   |          | 75,191  |           | 77,1  |  |
| Families                        |           | 48,755   |          | 49,800  |           | 50,9  |  |
| Average Household Size          |           | 2.51     |          | 2.50    |           | 2     |  |
| Owner Occupied Housing Units    |           | 53,083   |          | 53,737  |           | 55,0  |  |
| Renter Occupied Housing Units   |           | 19,969   |          | 21,454  |           | 22,1  |  |
| Median Age                      |           | 37.8     |          | 38.7    |           | 3     |  |
| Trends: 2016 - 2021 Annual Rate |           | Area     |          | State   |           | Natio |  |
| Population                      |           | 0.48%    |          | 0.74%   |           | 0.8   |  |
| Households                      |           | 0.53%    |          | 0.74%   |           | 0.79  |  |
| Families                        |           | 0.45%    |          | 0.68%   |           | 0.7   |  |
| Owner HHs                       |           | 0.49%    |          | 0.73%   |           | 0.7   |  |
| Median Household Income         |           | 2.25%    |          | 2.56%   |           | 1.8   |  |
|                                 |           |          | 20       | 16      | 20        | )21   |  |
| Households by Income            |           |          | Number   | Percent | Number    | Perc  |  |
| <\$15,000                       |           |          | 4,489    | 6.0%    | 4,852     | 6.3   |  |
| \$15,000 - \$24,999             |           |          | 4,560    | 6.1%    | 4,472     | 5.    |  |
| \$25,000 - \$34,999             |           |          | 5,966    | 7.9%    | 5,285     | 6.8   |  |
| \$35,000 - \$49,999             |           |          | 9,194    | 12.2%   | 9,291     | 12.0  |  |
| \$50,000 - \$74,999             |           |          | 14,082   | 18.7%   | 10,116    | 13.   |  |
| \$75,000 - \$99,999             |           |          | 11,729   | 15.6%   | 13,264    | 17.2  |  |
| \$100,000 - \$149,999           |           |          | 13,878   | 18.5%   | 16,412    | 21.3  |  |
| \$150,000 - \$199,999           |           |          | 6,379    | 8.5%    | 7,908     | 10.2  |  |
| \$200,000+                      |           |          | 4,913    | 6.5%    | 5,598     | 7.    |  |
| Median Household Income         |           |          | \$73,263 |         | \$81,896  |       |  |
| Average Household Income        |           |          | \$93,256 |         | \$101,925 |       |  |
| Per Capita Income               |           |          | \$37,137 |         | \$40,685  |       |  |
|                                 | Census 20 | 10       | 20       | 16      | 20        | )21   |  |
| Population by Age               | Number    | Percent  | Number   | Percent | Number    | Perc  |  |
| 0 - 4                           | 12,159    | 6.6%     | 11,504   | 6.1%    | 11,571    | 6.0   |  |
| 5 - 9                           | 12,279    | 6.6%     | 12,105   | 6.4%    | 11,591    | 6.0   |  |
| 10 - 14                         | 12,535    | 6.8%     | 12,623   | 6.7%    | 12,600    | 6.    |  |
| 15 - 19                         | 12,340    | 6.7%     | 11,322   | 6.0%    | 11,547    | 5.    |  |
| 20 - 24                         | 10,830    | 5.9%     | 11,246   | 5.9%    | 10,229    | 5.3   |  |
| 25 - 34                         | 25,787    | 13.9%    | 26,764   | 14.1%   | 26,689    | 13.   |  |
| 35 - 44                         | 24,760    | 13.4%    | 24,395   | 12.9%   | 26,812    | 13.   |  |
| 45 - 54                         | 30,320    | 16.4%    | 26,856   | 14.2%   | 24,368    | 12.   |  |
| 55 - 64                         | 21,876    | 11.8%    | 25,564   | 13.5%   | 26,146    | 13.   |  |
| 65 - 74                         | 12,180    | 6.6%     | 15,890   | 8.4%    | 19,123    | 9.    |  |
| 75 - 84                         | 6,932     | 3.7%     | 7,877    | 4.2%    | 9,728     | 5.0   |  |
| 85+                             | 2,956     | 1.6%     | 3,432    | 1.8%    | 3,726     | 1.9   |  |
|                                 | Census 20 | 10       | 20       | 2016    |           | 2021  |  |
| Race and Ethnicity              | Number    | Percent  | Number   | Percent | Number    | Perc  |  |
| White Alone                     | 149,305   | 80.7%    | 146,499  | 77.3%   | 143,222   | 73.8  |  |
| Black Alone                     | 13,694    | 7.4%     | 17,652   | 9.3%    | 21,978    | 11.3  |  |
| American Indian Alone           | 697       | 0.4%     | 728      | 0.4%    | 755       | 0.4   |  |
| Asian Alone                     | 10,371    | 5.6%     | 12,055   | 6.4%    | 13,628    | 7.0   |  |
| Pacific Islander Alone          | 164       | 0.1%     | 174      | 0.1%    | 178       | 0.:   |  |
| Some Other Race Alone           | 4,870     | 2.6%     | 5,672    | 3.0%    | 6,613     | 3.    |  |
| Two or More Races               | 5,853     | 3.2%     | 6,796    | 3.6%    | 7,756     | 4.    |  |
|                                 |           |          |          |         |           |       |  |
| Hispanic Origin (Any Race)      | 11,193    | 6.1%     | 12,978   | 6.8%    | 15,142    | 7.    |  |