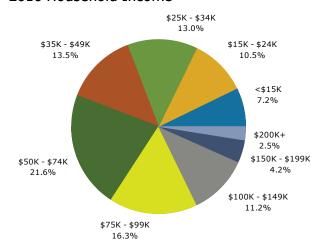

| 67.9<br>16.2<br>0.4<br>4.9        |
| Race and Ethnicity White Alone Black Alone American Indian Alone Asian Alone Pacific Islander Alone Some Other Race Alone | Census 20<br>Number<br>7,317<br>944<br>39<br>397<br>8<br>423 | Percent 77.5% 10.0% 0.4% 4.2% 0.1% 4.5%           | Number<br>7,099<br>1,275<br>41<br>451<br>8<br>518 | Percent 72.7% 13.1% 0.4% 4.6% 0.1% 5.3%           | Number<br>6,781<br>1,617<br>42<br>494<br>8<br>613 | 67.9<br>16.2<br>0.4<br>4.9<br>0.3 |

February 27, 2017

©2016 Esri Page 1 of 6

**Source:** U.S. Census Bureau, Census 2010 Summary File 1. Esri forecasts for 2016 and 2021.



12700 Nicollet Ave, Burnsville, Minnesota, 55337 Ring: 1 mile radius

Prepared by Esri

Latitude: 44.77282 Longitude: -93.27785



## Population by Age



### 2016 Household Income



### 2016 Population by Race



2016 Percent Hispanic Origin: 11.8%

Source: U.S. Census Bureau, Census 2010 Summary File 1. Esri forecasts for 2016 and 2021.

©2016 Esri Page 2 of 6



12700 Nicollet Ave, Burnsville, Minnesota, 55337 Ring: 3 mile radius

Prepared by Esri Latitude: 44.77282 Longitude: -93.27785

| Summary                                                        | Cer         | sus 2010     |          | 2016         |                | 202               |
|----------------------------------------------------------------|-------------|--------------|----------|--------------|----------------|-------------------|
| Population                                                     |             | 65,030       |          | 66,044       |                | 66,99             |
| Househ