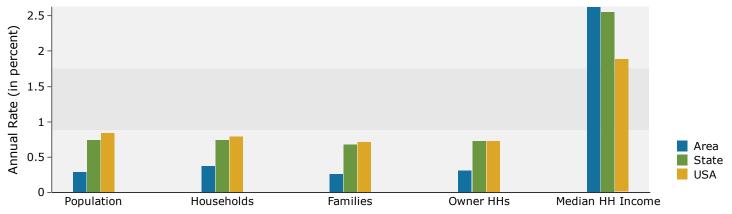

|                   |
| Asian Alone                                                    |             | 0.2%<br>3.0% | 2,323    | 3.5%         | 2,705          | 4.0               |
| Asian Alone<br>Pacific Islander Alone                          | 99          |              |          | 3.5%<br>4.0% | 2,705<br>2,945 |                   |
| Asian Alone<br>Pacific Islander Alone<br>Some Other Race Alone | 99<br>1,979 | 3.0%         | 2,323    |              |                | 4.0<br>4.4<br>9.3 |

February 27, 2017

©2016 Esri Page 3 of 6

**Source:** U.S. Census Bureau, Census 2010 Summary File 1. Esri forecasts for 2016 and 2021.



12700 Nicollet Ave, Burnsville, Minnesota, 55337 Ring: 3 mile radius

Prepared by Esri

Latitude: 44.77282 Longitude: -93.27785

#### Trends 2016-2021



## Population by Age



### 2016 Household Income



### 2016 Population by Race



2016 Percent Hispanic Origin: 8.2%

Source: U.S. Census Bureau, Census 2010 Summary File 1. Esri forecasts for 2016 and 2021.

©2016 Esri Page 4 of 6



12700 Nicollet Ave, Burnsville, Minnesota, 55337 Ring: 5 mile radius

Prepared by Esri Latitude: 44.77282 Longitude: -93.27785

| Summary                         | Cer       | sus 2010 |          | 2016    |           | 20    |  |
|---------------------------------|-----------|----------|----------|---------|-----------|-------|--|
| Population                      |           | 184,954  |          | 189,577 |           | 194,1 |  |
| Households                      |           | 73,052   |          | 75,191  |           | 77,1  |  |
| Families