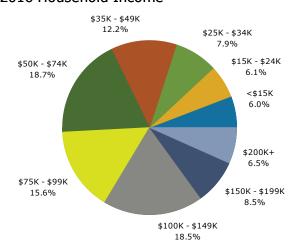

### 2016 Household Income

Prepared by Esri Latitude: 44.77282 Longitude: -93.27785

| Summary                         | Cer       | sus 2010 |          | 2016    |           | 20    |  |
|---------------------------------|-----------|----------|----------|---------|-----------|-------|--|
| Population                      |           | 184,954  |          | 189,577 |           | 194,1 |  |
| Households                      |           | 73,052   |          | 75,191  |           | 77,1  |  |
| Families                        |           | 48,755   |          | 49,800  |           | 50,9  |  |
| Average Household Size          |           | 2.51     |          | 2.50    |           | 2     |  |
| Owner Occupied Housing Units    |           | 53,083   |          | 53,737  |           | 55,0  |  |
| Renter Occupied Housing Units   |           | 19,969   |          | 21,454  |           | 22,1  |  |
| Median Age                      |           | 37.8     |          | 38.7    |           | 3     |  |
| Trends: 2016 - 2021 Annual Rate |           | Area     |          | State   |           | Natio |  |
| Population                      |           | 0.48%    |          | 0.74%   |           | 0.8   |  |
| Households                      |           | 0.53%    |          | 0.74%   |           | 0.79  |  |
| Families                        |           | 0.45%    |          | 0.68%   |           | 0.7   |  |
| Owner HHs                       |           | 0.49%    |          | 0.73%   |           | 0.7   |  |
| Median Household Income         |           | 2.25%    |          | 2.56%   |           | 1.8   |  |
|                                 |           |          | 20       | 16      | 20        | )21   |  |
| Households by Income            |           |          | Number   | Percent | Number    | Perc  |  |
| <\$15,000                       |           |          | 4,489    | 6.0%    | 4,852     | 6.3   |  |
| \$15,000 - \$24,999             |           |          | 4,560    | 6.1%    | 4,472     | 5.    |  |
| \$25,000 - \$34,999             |           |          | 5,966    | 7.9%    | 5,285     | 6.8   |  |
| \$35,000 - \$49,999             |           |          | 9,194    | 12.2%   | 9,291     | 12.0  |  |
| \$50,000 - \$74,999             |           |          | 14,082   | 18.7%   | 10,116    | 13.   |  |
| \$75,000 - \$99,999             |           |          | 11,729   | 15.6%   | 13,264    | 17.2  |  |
| \$100,000 - \$149,999           |           |          | 13,878   | 18.5%   | 16,412    | 21.3  |  |
| \$150,000 - \$199,999           |           |          | 6,379    | 8.5%    | 7,908     | 10.2  |  |
| \$200,000+                      |           |          | 4,913    | 6.5%    | 5,598     | 7.    |  |
| Median Household Income         |           |          | \$73,263 |         | \$81,896  |       |  |
| Average Household Income        |           |          | \$93,256 |         | \$101,925 |       |  |
| Per Capita Income               |           |          | \$37,137 |         | \$40,685  |       |  |
|                                 | Census 20 | 10       | 20       | 16      | 20        | )21   |  |
| Population by Age               | Number    | Percent  | Number   | Percent | Number    | Perc  |  |
| 0 - 4                           | 12,159    | 6.6%     | 11,504   | 6.1%    | 11,571    | 6.0   |  |
| 5 - 9                           | 12,279    | 6.6%     | 12,105   | 6.4%    | 11,591    | 6.0   |  |
| 10 - 14                         | 12,535    | 6.8%     | 12,623   | 6.7%    | 12,600    | 6.    |  |
| 15 - 19                         | 12,340    | 6.7%     | 11,322   | 6.0%    | 11,547    | 5.    |  |
| 20 - 24                         | 10,830    | 5.9%     | 11,246   | 5.9%    | 10,229    | 5.3   |  |
| 25 - 34                         | 25,787    | 13.9%    | 26,764   | 14.1%   | 26,689    | 13.   |  |
| 35 - 44                         | 24,760    | 13.4%    | 24,395   | 12.9%   | 26,812    | 13.   |  |
| 45 - 54                         | 30,320    | 16.4%    | 26,856   | 14.2%   | 24,368    | 12.   |  |
| 55 - 64                         | 21,876    | 11.8%    | 25,564   | 13.5%   | 26,146    | 13.   |  |
| 65 - 74                         | 12,180    | 6.6%     | 15,890   | 8.4%    | 19,123    | 9.    |  |
| 75 - 84                         | 6,932     | 3.7%     | 7,877    | 4.2%    | 9,728     | 5.0   |  |
| 85+                             | 2,956     | 1.6%     | 3,432    | 1.8%    | 3,726     | 1.9   |  |
|                                 | Census 20 | 10       | 20       | 2016    |           | 2021  |  |
| Race and Ethnicity              | Number    | Percent  | Number   | Percent | Number    | Perc  |  |
| White Alone                     | 149,305   | 80.7%    | 146,499  | 77.3%   | 143,222   | 73.8  |  |
| Black Alone                     | 13,694    | 7.4%     | 17,652   | 9.3%    | 21,978    | 11.3  |  |
| American Indian Alone           | 697       | 0.4%     | 728      | 0.4%    | 755       | 0.4   |  |
| Asian Alone                     | 10,371    | 5.6%     | 12,055   | 6.4%    | 13,628    | 7.0   |  |
| Pacific Islander Alone          | 164       | 0.1%     | 174      | 0.1%    | 178       | 0.:   |  |
| Some Other Race Alone           | 4,870     | 2.6%     | 5,672    | 3.0%    | 6,613     | 3.    |  |
| Two or More Races               | 5,853     | 3.2%     | 6,796    | 3.6%    | 7,756     | 4.    |  |
|                                 |           |          |          |         |           |       |  |
| Hispanic Origin (Any Race)      | 11,193    | 6.1%     | 12,978   | 6.8%    | 15,142    | 7.    |  |