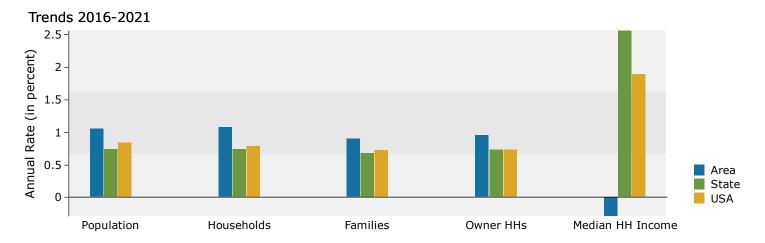

Prepared by Esri Latitude: 45.01139

Longitude: -93.24740

Median HH Income

**Families** 

### Population by Age

Population

Households

2338 Central Ave NE, Minneapolis, Minnesota, 55418 Ring: 1 mile radius

Prepared by Esri Latitude: 45.01139 Longitude: -93.24740

| Summary                         | Cer                     | sus 2010 |                | 2016               |              | 202               |
|---------------------------------|-------------------------|----------|----------------|--------------------|--------------|-------------------|
| Population                      |                         | 20,959   |                | 22,408             |              | 23,65             |
| Households                      |                         | 9,044    |                | 9,581              |              | 10,07             |
| Families                        |                         | 4,280    |                | 4,497              |              | 4,70              |
| Average Household Size          |                         | 2.31     |                | 2.33               |              | 2.3               |
| Owner Occupied Housing Units    |                         | 4,546    |                | 4,680              |              | 4,9               |
| Renter Occupied Housing Units   |                         | 4,498    |                | 4,901              |              | 5,1               |
| Median Age                      |                         | 33.3     |                | 34.3               |              | 35                |
| Trends: 2016 - 2021 Annual Rate |                         | Area     |                | State              |              | Nation            |
| Population                      |                         | 1.09%    |                | 0.74%              |              | 0.84              |
| Households                      |                         | 1.01%    |                | 0.74%              |              | 0.79              |
| Families                        |                         | 0.91%    |                | 0.68%              |              | 0.72              |
| Owner HHs                       |                         | 0.96%    |                | 0.73%              |              | 0.73              |
| Median Household Income         |                         | -0.75%   |                | 2.56%              |              | 1.89              |
|                                 |                         |          |                | )16                |              | 021               |
| Households by Income            |                         |          | Number         | Percent            | Number       | Perce             |
| <\$15,000                       |                         |          | 1,470          | 15.3%              | 1,656        | 16.4              |
| \$15,000 - \$24,999             |                         |          | 1,060          | 11.1%              | 1,044        | 10.4              |
| \$25,000 - \$34,999             |                         |          | 806            | 8.4%               | 739          | 7.3               |
| \$35,000 - \$49,999             |                         |          | 1,484          | 15.5%              | 1,799        | 17.9              |
| \$50,000 - \$74,999             |                         |          | 1,934          | 20.2%              | 1,359        | 13.5              |
| \$75,000 - \$99,999             |                         |          | 1,338          | 14.0%              | 1,617        | 16.0              |
| \$100,000 - \$149,999           |                         |          | 978            | 10.2%              | 1,224        | 12.1              |
| \$150,000 - \$199,999           |                         |          | 327            | 3.4%               | 425          | 4.2               |
| \$200,000+                      |                         |          | 184            | 1.9%               | 211          | 2.1               |
| Median Household Income         |                         |          | \$49,596       |                    | \$47,756     |                   |
| Average Household Income        |                         |          | \$62,060       |                    | \$66,234     |                   |
| Per Capita Income               |                         |          | \$26,940       |                    | \$28,631     |                   |
|                                 | Census 20               |          |                | )16                |              | 021               |
| Population by Age               | Number                  | Percent  | Number         | Percent            | Number       | Perce             |
| 0 - 4                           | 1,581                   | 7.5%     | 1,566          | 7.0%               | 1,634        | 6.9               |
| 5 - 9                           | 1,243                   | 5.9%     | 1,375          | 6.1%               | 1,377        | 5.8               |
| 10 - 14                         | 943                     | 4.5%     | 1,098          | 4.9%               | 1,168        | 4.9               |
| 15 - 19                         | 953                     | 4.5%     | 1,018          | 4.5%               | 1,084        | 4.6               |
| 20 - 24                         | 1,704                   | 8.1%     | 1,645          | 7.3%               | 1,642        | 6.9               |
| 25 - 34                         | 4,846                   | 23.1%    | 4,849          | 21.6%              | 4,875        | 20.6              |
| 35 - 44                         | 3,195                   | 15.2%    | 3,521          | 15.7%              | 3,816        | 16.1              |
| 45 - 54                         | 2,734                   | 13.0%    | 2,756          | 12.3%              | 2,807        | 11.9              |
| 55 - 64                         | 2,089                   | 10.0%    | 2,474          | 11.0%              | 2,612        | 11.0              |
| 65 - 74                         | 834                     | 4.0%     | 1,242          | 5.5%               | 1,642        | 6.9               |
| 75 - 84                         | 537                     | 2.6%     | 539            | 2.4%               | 666          | 2.8               |
| 85+                             | 299<br><b>Census 20</b> | 1.4%     | 325            | 1.5%<br><b>)16</b> | 334          | 1.4<br><b>)21</b> |
| Race and Ethnicity              | Number                  | Percent  | Number         | Percent            | Number       | Perce             |
| White Alone                     |                         |          |                |                    |              |                   |
| Black Alone                     | 14,382                  | 68.6%    | 14,676         | 65.5%              | 14,756       | 62.4              |
| American Indian Alone           | 2,845<br>489            | 13.6%    | 3,385<br>494   | 15.1%              | 3,913<br>500 | 16.5              |
|                                 |                         | 2.3%     |                | 2.2%               |              | 2.1               |
| Asian Alone                     | 575                     | 2.7%     | 741            | 3.3%               | 896          | 3.8               |
| Pacific Islander Alone          | 14                      | 0.1%     | 15             | 0.1%               | 15           | 0.1               |
| Some Other Race Alone           | 1,465                   | 7.0%     | 1,685<br>1,411 | 7.5%<br>6.3%       | 1,954        | 8.3               |
|                                 |                         |          | 1 4 1 1        | n 1%               | 1,621        | 6.9               |
| Two or More Races               | 1,189                   | 5.7%     | 1,711          | 0.5 70             | -/           |                   |