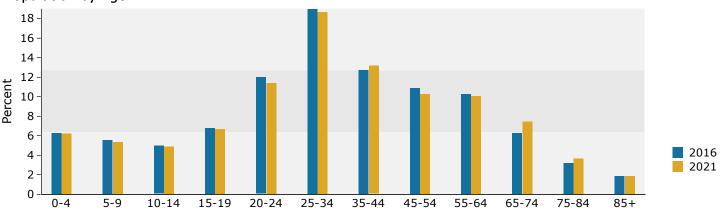

### Population by Age

Population

Households

2338 Central Ave NE, Minneapolis, Minnesota, 55418 Ring: 1 mile radius

Prepared by Esri Latitude: 45.01139 Longitude: -93.24740

| Summary                         | Cer                     | sus 2010 |                | 2016               |              | 202               |
|---------------------------------|-------------------------|----------|----------------|--------------------|--------------|-------------------|
| Population                      |                         | 20,959   |                | 22,408             |              | 23,65             |
| Households                      |                         | 9,044    |                | 9,581              |              | 10,07             |
| Families                        |                         | 4,280    |                | 4,497              |              | 4,70              |
| Average Household Size          |                         | 2.31     |                | 2.33               |              | 2.3               |
| Owner Occupied Housing Units    |                         | 4,546    |                | 4,680              |              | 4,9               |
| Renter Occupied Housing Units   |                         | 4,498    |                | 4,901              |              | 5,1               |
| Median Age                      |                         | 33.3     |                | 34.3               |              | 35                |
| Trends: 2016 - 2021 Annual Rate |                         | Area     |                | State              |              | Nation            |
| Population                      |                         | 1.09%    |                | 0.74%              |              | 0.84              |
| Households                      |                         | 1.01%    |                | 0.74%              |              | 0.79              |
| Families                        |                         | 0.91%    |                | 0.68%              |              | 0.72              |
| Owner HHs                       |                         | 0.96%    |                | 0.73%              |              | 0.73              |
| Median Household Income         |                         | -0.75%   |                | 2.56%              |              | 1.89              |
|                                 |                         |          |                | )16                |              | 021               |
| Households by Income            |                         |          | Number         | Percent            | Number       | Perce             |
| <\$15,000                       |                         |          | 1,470          | 15.3%              | 1,656        | 16.4              |
| \$15,000 - \$24,999             |                         |          | 1,060          | 11.1%              | 1,044        | 10.4              |
| \$25,000 - \$34,999             |                         |          | 806            | 8.4%               | 739          | 7.3               |
| \$35,000 - \$49,999             |                         |          | 1,484          | 15.5%              | 1,799        | 17.9              |
| \$50,000 - \$74,999             |                         |          | 1,934          | 20.2%              | 1,359        | 13.5              |
| \$75,000 - \$99,999             |                         |          | 1,338          | 14.0%              | 1,617        | 16.0              |
| \$100,000 - \$149,999           |                         |          | 978            | 10.2%              | 1,224        | 12.1              |
| \$150,000 - \$199,999           |                         |          | 327            | 3.4%               | 425          | 4.2               |
| \$200,000+                      |                         |          | 184            | 1.9%               | 211          | 2.1               |
| Median Household Income         |                         |          | \$49,596       |                    | \$47,756     |                   |
| Average Household Income        |                         |          | \$62,060       |                    | \$66,234     |                   |
| Per Capita Income               |                         |          | \$26,940       |                    | \$28,631     |                   |
|                                 | Census 20               |          |                | )16                |              | 021               |
| Population by Age               | Number                  | Percent  | Number         | Percent            | Number       | Perce             |
| 0 - 4                           | 1,581                   | 7.5%     | 1,566          | 7.0%               | 1,634        | 6.9               |
| 5 - 9                           | 1,243                   | 5.9%     | 1,375          | 6.1%               | 1,377        | 5.8               |
| 10 - 14                         | 943                     | 4.5%     | 1,098          | 4.9%               | 1,168        | 4.9               |
| 15 - 19                         | 953                     | 4.5%     | 1,018          | 4.5%               | 1,084        | 4.6               |
| 20 - 24                         | 1,704                   | 8.1%     | 1,645          | 7.3%               | 1,642        | 6.9               |
| 25 - 34                         | 4,846                   | 23.1%    | 4,849          | 21.6%              | 4,875        | 20.6              |
| 35 - 44                         | 3,195                   | 15.2%    | 3,521          | 15.7%              | 3,816        | 16.1              |
| 45 - 54                         | 2,734                   | 13.0%    | 2,756          | 12.3%              | 2,807        | 11.9              |
| 55 - 64                         | 2,089                   | 10.0%    | 2,474          | 11.0%              | 2,612        | 11.0              |
| 65 - 74                         | 834                     | 4.0%     | 1,242          | 5.5%               | 1,642        | 6.9               |
| 75 - 84                         | 537                     | 2.6%     | 539            | 2.4%               | 666          | 2.8               |
| 85+                             | 299<br><b>Census 20</b> | 1.4%     | 325            | 1.5%<br><b>)16</b> | 334          | 1.4<br><b>)21</b> |
| Race and Ethnicity              | Number                  | Percent  | Number         | Percent            | Number       | Perce             |
| White Alone                     |                         |          |                |                    |              |                   |
| Black Alone                     | 14,382                  | 68.6%    | 14,676         | 65.5%              | 14,756       | 62.4              |
| American Indian Alone           | 2,845<br>489            | 13.6%    | 3,385<br>494   | 15.1%              | 3,913<br>500 | 16.5              |
|                                 |                         | 2.3%     |                | 2.2%               |              | 2.1               |
| Asian Alone                     | 575                     | 2.7%     | 741            | 3.3%               | 896          | 3.8               |
| Pacific Islander Alone          | 14                      | 0.1%     | 15             | 0.1%               | 15           | 0.1               |
| Some Other Race Alone           | 1,465                   | 7.0%     | 1,685<br>1,411 | 7.5%<br>6.3%       | 1,954        | 8.3               |
|                                 |                         |          | 1 4 1 1        | n 1%               | 1,621        | 6.9               |
| Two or More Races               | 1,189                   | 5.7%     | 1,711          | 0.5 70             | -/           |                   |