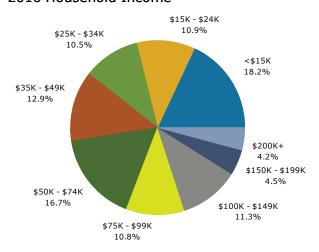

#### 2016 Household Income

2338 Central Ave NE, Minneapolis, Minnesota, 55418 Ring: 1 mile radius

Prepared by Esri Latitude: 45.01139 Longitude: -93.24740

| Summary                         | Cer                     | sus 2010 |                | 2016               |              | 202               |
|---------------------------------|-------------------------|----------|----------------|--------------------|--------------|-------------------|
| Population                      |                         | 20,959   |                | 22,408             |              | 23,65             |
| Households                      |                         | 9,044    |                | 9,581              |              | 10,07             |
| Families                        |                         | 4,280    |                | 4,497              |              | 4,70              |
| Average Household Size          |                         | 2.31     |                | 2.33               |              | 2.3               |
| Owner Occupied Housing Units    |                         | 4,546    |                | 4,680              |              | 4,9               |
| Renter Occupied Housing Units   |                         | 4,498    |                | 4,901              |              | 5,1               |
| Median Age                      |                         | 33.3     |                | 34.3               |              | 35                |
| Trends: 2016 - 2021 Annual Rate |                         | Area     |                | State              |              | Nation            |
| Population                      |                         | 1.09%    |                | 0.74%              |              | 0.84              |
| Households                      |                         | 1.01%    |                | 0.74%              |              | 0.79              |
| Families                        |                         | 0.91%    |                | 0.68%              |              | 0.72              |
| Owner HHs                       |                         | 0.96%    |                | 0.73%              |              | 0.73              |
| Median Household Income         |                         | -0.75%   |                | 2.56%              |              | 1.89              |
|                                 |                         |          |                | )16                |              | 021               |
| Households by Income            |                         |          | Number         | Percent            | Number       | Perce             |
| <\$15,000                       |                         |          | 1,470          | 15.3%              | 1,656        | 16.4              |
| \$15,000 - \$24,999             |                         |          | 1,060          | 11.1%              | 1,044        | 10.4              |
| \$25,000 - \$34,999             |                         |          | 806            | 8.4%               | 739          | 7.3               |
| \$35,000 - \$49,999             |                         |          | 1,484          | 15.5%              | 1,799        | 17.9              |
| \$50,000 - \$74,999             |                         |          | 1,934          | 20.2%              | 1,359        | 13.5              |
| \$75,000 - \$99,999             |                         |          | 1,338          | 14.0%              | 1,617        | 16.0              |
| \$100,000 - \$149,999           |                         |          | 978            | 10.2%              | 1,224        | 12.1              |
| \$150,000 - \$199,999           |                         |          | 327            | 3.4%               | 425          | 4.2               |
| \$200,000+                      |                         |          | 184            | 1.9%               | 211          | 2.1               |
| Median Household Income         |                         |          | \$49,596       |                    | \$47,756     |                   |
| Average Household Income        |                         |          | \$62,060       |                    | \$66,234     |                   |
| Per Capita Income               |                         |          | \$26,940       |                    | \$28,631     |                   |
|                                 | Census 20               |          |                | )16                |              | 021               |
| Population by Age               | Number                  | Percent  | Number         | Percent            | Number       | Perce             |
| 0 - 4                           | 1,581                   | 7.5%     | 1,566          | 7.0%               | 1,634        | 6.9               |
| 5 - 9                           | 1,243                   | 5.9%     | 1,375          | 6.1%               | 1,377        | 5.8               |
| 10 - 14                         | 943                     | 4.5%     | 1,098          | 4.9%               | 1,168        | 4.9               |
| 15 - 19                         | 953                     | 4.5%     | 1,018          | 4.5%               | 1,084        | 4.6               |
| 20 - 24                         | 1,704                   | 8.1%     | 1,645          | 7.3%               | 1,642        | 6.9               |
| 25 - 34                         | 4,846                   | 23.1%    | 4,849          | 21.6%              | 4,875        | 20.6              |
| 35 - 44                         | 3,195                   | 15.2%    | 3,521          | 15.7%              | 3,816        | 16.1              |
| 45 - 54                         | 2,734                   | 13.0%    | 2,756          | 12.3%              | 2,807        | 11.9              |
| 55 - 64                         | 2,089                   | 10.0%    | 2,474          | 11.0%              | 2,612        | 11.0              |
| 65 - 74                         | 834                     | 4.0%     | 1,242          | 5.5%               | 1,642        | 6.9               |
| 75 - 84                         | 537                     | 2.6%     | 539            | 2.4%               | 666          | 2.8               |
| 85+                             | 299<br><b>Census 20</b> | 1.4%     | 325            | 1.5%<br><b>)16</b> | 334          | 1.4<br><b>)21</b> |
| Race and Ethnicity              | Number                  | Percent  | Number         | Percent            | Number       | Perce             |
| White Alone                     |                         |          |                |                    |              |                   |
| Black Alone                     | 14,382                  | 68.6%    | 14,676         | 65.5%              | 14,756       | 62.4              |
| American Indian Alone           | 2,845<br>489            | 13.6%    | 3,385<br>494   | 15.1%              | 3,913<br>500 | 16.5              |
|                                 |                         | 2.3%     |                | 2.2%               |              | 2.1               |
| Asian Alone                     | 575                     | 2.7%     | 741            | 3.3%               | 896          | 3.8               |
| Pacific Islander Alone          | 14                      | 0.1%     | 15             | 0.1%               | 15           | 0.1               |
| Some Other Race Alone           | 1,465                   | 7.0%     | 1,685<br>1,411 | 7.5%<br>6.3%       | 1,954        | 8.3               |
|                                 |                         |          | 1 4 1 1        | n 1%               | 1,621        | 6.9               |
| Two or More Races               | 1,189                   | 5.7%     | 1,711          | 0.5 70             | -/           |                   |