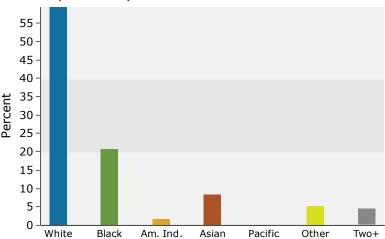

### 2016 Population by Race

Owner HHs

2016 Percent Hispanic Origin: 14.4%

Source: U.S. Census Bureau, Census 2010 Summary File 1. Esri forecasts for 2016 and 2021.

©2016 Esri Page 2 of 6

2338 Central Ave NE, Minneapolis, Minnesota, 55418 Ring: 3 mile radius

2338 Central Ave NE, Minneapolis, Minnesota, 55418 Ring: 1 mile radius

Prepared by Esri Latitude: 45.01139 Longitude: -93.24740

| Summary                         | Cer                     | sus 2010 |                | 2016               |              | 202               |
|---------------------------------|-------------------------|----------|----------------|--------------------|--------------|-------------------|
| Population                      |                         | 20,959   |                | 22,408             |              | 23,65             |
| Households                      |                         | 9,044    |                | 9,581              |              | 10,07             |
| Families                        |                         | 4,280    |                | 4,497              |              | 4,70              |
| Average Household Size          |                         | 2.31     |                | 2.33               |              | 2.3               |
| Owner Occupied Housing Units    |                         | 4,546    |                | 4,680              |              | 4,9               |
| Renter Occupied Housing Units   |                         | 4,498    |                | 4,901              |              | 5,1               |
| Median Age                      |                         | 33.3     |                | 34.3               |              | 35                |
| Trends: 2016 - 2021 Annual Rate |                         | Area     |                | State              |              | Nation            |
| Population                      |                         | 1.09%    |                | 0.74%              |              | 0.84              |
| Households                      |                         | 1.01%    |                | 0.74%              |              | 0.79              |
| Families                        |                         | 0.91%    |                | 0.68%              |              | 0.72              |
| Owner HHs                       |                         | 0.96%    |                | 0.73%              |              | 0.73              |
| Median Household Income         |                         | -0.75%   |                | 2.56%              |              | 1.89              |
|                                 |                         |          |                | )16                |              | 021               |
| Households by Income            |                         |          | Number         | Percent            | Number       | Perce             |
| <\$15,000                       |                         |          | 1,470          | 15.3%              | 1,656        | 16.4              |
| \$15,000 - \$24,999             |                         |          | 1,060          | 11.1%              | 1,044        | 10.4              |
| \$25,000 - \$34,999             |                         |          | 806            | 8.4%               | 739          | 7.3               |
| \$35,000 - \$49,999             |                         |          | 1,484          | 15.5%              | 1,799        | 17.9              |
| \$50,000 - \$74,999             |                         |          | 1,934          | 20.2%              | 1,359        | 13.5              |
| \$75,000 - \$99,999             |                         |          | 1,338          | 14.0%              | 1,617        | 16.0              |
| \$100,000 - \$149,999           |                         |          | 978            | 10.2%              | 1,224        | 12.1              |
| \$150,000 - \$199,999           |                         |          | 327            | 3.4%               | 425          | 4.2               |
| \$200,000+                      |                         |          | 184            | 1.9%               | 211          | 2.1               |
| Median Household Income         |                         |          | \$49,596       |                    | \$47,756     |                   |
| Average Household Income        |                         |          | \$62,060       |                    | \$66,234     |                   |
| Per Capita Income               |                         |          | \$26,940       |                    | \$28,631     |                   |
|                                 | Census 20               |          |                | )16                |              | 021               |
| Population by Age               | Number                  | Percent  | Number         | Percent            | Number       | Perce             |
| 0 - 4                           | 1,581                   | 7.5%     | 1,566          | 7.0%               | 1,634        | 6.9               |
| 5 - 9                           | 1,243                   | 5.9%     | 1,375          | 6.1%               | 1,377        | 5.8               |
| 10 - 14                         | 943                     | 4.5%     | 1,098          | 4.9%               | 1,168        | 4.9               |
| 15 - 19                         | 953                     | 4.5%     | 1,018          | 4.5%               | 1,084        | 4.6               |
| 20 - 24                         | 1,704                   | 8.1%     | 1,645          | 7.3%               | 1,642        | 6.9               |
| 25 - 34                         | 4,846                   | 23.1%    | 4,849          | 21.6%              | 4,875        | 20.6              |
| 35 - 44                         | 3,195                   | 15.2%    | 3,521          | 15.7%              | 3,816        | 16.1              |
| 45 - 54                         | 2,734                   | 13.0%    | 2,756          | 12.3%              | 2,807        | 11.9              |
| 55 - 64                         | 2,089                   | 10.0%    | 2,474          | 11.0%              | 2,612        | 11.0              |
| 65 - 74                         | 834                     | 4.0%     | 1,242          | 5.5%               | 1,642        | 6.9               |
| 75 - 84                         | 537                     | 2.6%     | 539            | 2.4%               | 666          | 2.8               |
| 85+                             | 299<br><b>Census 20</b> | 1.4%     | 325            | 1.5%<br><b>)16</b> | 334          | 1.4<br><b>)21</b> |
| Race and Ethnicity              | Number                  | Percent  | Number         | Percent            | Number       | Perce             |
| White Alone                     |                         |          |                |                    |              |                   |
| Black Alone                     | 14,382                  | 68.6%    | 14,676         | 65.5%              | 14,756       | 62.4              |
| American Indian Alone           | 2,845<br>489            | 13.6%    | 3,385<br>494   | 15.1%              | 3,913<br>500 | 16.5              |
|                                 |                         | 2.3%     |                | 2.2%               |              | 2.1               |
| Asian Alone                     | 575                     | 2.7%     | 741            | 3.3%               | 896          | 3.8               |
| Pacific Islander Alone          | 14                      | 0.1%     | 15             | 0.1%               | 15           | 0.1               |
| Some Other Race Alone           | 1,465                   | 7.0%     | 1,685<br>1,411 | 7.5%<br>6.3%       | 1,954        | 8.3               |
|                                 |                         |          | 1 4 1 1        | n 1%               | 1,621        | 6.9               |
| Two or More Races               | 1,189                   | 5.7%     | 1,711          | 0.5 70             | -/           |                   |