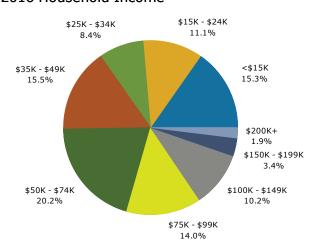

#### 2016 Household Income

2338 Central Ave NE, Minneapolis, Minnesota, 55418 Ring: 1 mile radius

Prepared by Esri Latitude: 45.01139 Longitude: -93.24740

| Summary                         | Cer                     | sus 2010 |                | 2016               |              | 202               |
|---------------------------------|-------------------------|----------|----------------|--------------------|--------------|-------------------|
| Population                      |                         | 20,959   |                | 22,408             |              | 23,65             |
| Households                      |                         | 9,044    |                | 9,581              |              | 10,07             |
| Families                        |                         | 4,280    |                | 4,497              |              | 4,70              |
| Average Household Size          |                         | 2.31     |                | 2.33               |              | 2.3               |
| Owner Occupied Housing Units    |                         | 4,546    |                | 4,680              |              | 4,9               |
| Renter Occupied Housing Units   |                         | 4,498    |                | 4,901              |              | 5,1               |
| Median Age                      |                         | 33.3     |                | 34.3               |              | 35                |
| Trends: 2016 - 2021 Annual Rate |                         | Area     |                | State              |              | Nation            |
| Population                      |                         | 1.09%    |                | 0.74%              |              | 0.84              |
| Households                      |                         | 1.01%    |                | 0.74%              |              | 0.79              |
| Families                        |                         | 0.91%    |                | 0.68%              |              | 0.72              |
| Owner HHs                       |                         | 0.96%    |                | 0.73%              |              | 0.73              |
| Median Household Income         |                         | -0.75%   |                | 2.56%              |              | 1.89              |
|                                 |                         |          |                | )16                |              | 021               |
| Households by Income            |                         |          | Number         | Percent            | Number       | Perce             |
| <\$15,000                       |                         |          | 1,470          | 15.3%              | 1,656        | 16.4              |
| \$15,000 - \$24,999             |                         |          | 1,060          | 11.1%              | 1,044        | 10.4              |
| \$25,000 - \$34,999             |                         |          | 806            | 8.4%               | 739          | 7.3               |
| \$35,000 - \$49,999             |                         |          | 1,484          | 15.5%              | 1,799        | 17.9              |
| \$50,000 - \$74,999             |                         |          | 1,934          | 20.2%              | 1,359        | 13.5              |
| \$75,000 - \$99,999             |                         |          | 1,338          | 14.0%              | 1,617        | 16.0              |
| \$100,000 - \$149,999           |                         |          | 978            | 10.2%              | 1,224        | 12.1              |
| \$150,000 - \$199,999           |                         |          | 327            | 3.4%               | 425          | 4.2               |
| \$200,000+                      |                         |          | 184            | 1.9%               | 211          | 2.1               |
| Median Household Income         |                         |          | \$49,596       |                    | \$47,756     |                   |
| Average Household Income        |                         |          | \$62,060       |                    | \$66,234     |                   |
| Per Capita Income               |                         |          | \$26,940       |                    | \$28,631     |                   |
|                                 | Census 20               |          |                | )16                |              | 021               |
| Population by Age               | Number                  | Percent  | Number         | Percent            | Number       | Perce             |
| 0 - 4                           | 1,581                   | 7.5%     | 1,566          | 7.0%               | 1,634        | 6.9               |
| 5 - 9                           | 1,243                   | 5.9%     | 1,375          | 6.1%               | 1,377        | 5.8               |
| 10 - 14                         | 943                     | 4.5%     | 1,098          | 4.9%               | 1,168        | 4.9               |
| 15 - 19                         | 953                     | 4.5%     | 1,018          | 4.5%               | 1,084        | 4.6               |
| 20 - 24                         | 1,704                   | 8.1%     | 1,645          | 7.3%               | 1,642        | 6.9               |
| 25 - 34                         | 4,846                   | 23.1%    | 4,849          | 21.6%              | 4,875        | 20.6              |
| 35 - 44                         | 3,195                   | 15.2%    | 3,521          | 15.7%              | 3,816        | 16.1              |
| 45 - 54                         | 2,734                   | 13.0%    | 2,756          | 12.3%              | 2,807        | 11.9              |
| 55 - 64                         | 2,089                   | 10.0%    | 2,474          | 11.0%              | 2,612        | 11.0              |
| 65 - 74                         | 834                     | 4.0%     | 1,242          | 5.5%               | 1,642        | 6.9               |
| 75 - 84                         | 537                     | 2.6%     | 539            | 2.4%               | 666          | 2.8               |
| 85+                             | 299<br><b>Census 20</b> | 1.4%     | 325            | 1.5%<br><b>)16</b> | 334          | 1.4<br><b>)21</b> |
| Race and Ethnicity              | Number                  | Percent  | Number         | Percent            | Number       | Perce             |
| White Alone                     |                         |          |                |                    |              |                   |
| Black Alone                     | 14,382                  | 68.6%    | 14,676         | 65.5%              | 14,756       | 62.4              |
| American Indian Alone           | 2,845<br>489            | 13.6%    | 3,385<br>494   | 15.1%              | 3,913<br>500 | 16.5              |
|                                 |                         | 2.3%     |                | 2.2%               |              | 2.1               |
| Asian Alone                     | 575                     | 2.7%     | 741            | 3.3%               | 896          | 3.8               |
| Pacific Islander Alone          | 14                      | 0.1%     | 15             | 0.1%               | 15           | 0.1               |
| Some Other Race Alone           | 1,465                   | 7.0%     | 1,685<br>1,411 | 7.5%<br>6.3%       | 1,954        | 8.3               |
|                                 |                         |          | 1 4 1 1        | n 1%               | 1,621        | 6.9               |
| Two or More Races               | 1,189                   | 5.7%     | 1,711          | 0.5 70             | -/           |                   |