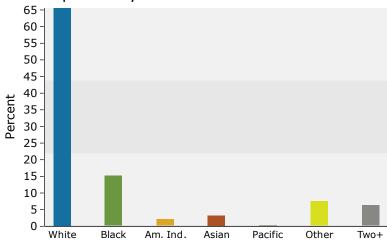

### 2016 Population by Race

Owner HHs

2016 Percent Hispanic Origin: 14.4%

Source: U.S. Census Bureau, Census 2010 Summary File 1. Esri forecasts for 2016 and 2021.

©2016 Esri Page 2 of 6

2338 Central Ave NE, Minneapolis, Minnesota, 55418 Ring: 3 mile radius

2338 Central Ave NE, Minneapolis, Minnesota, 55418 Ring: 1 mile radius

Prepared by Esri Latitude: 45.01139 Longitude: -93.24740

| Summary                         | Cer                     | sus 2010 |                | 2016               |              | 202               |
|---------------------------------|-------------------------|----------|----------------|--------------------|--------------|-------------------|
| Population                      |                         | 20,959   |                | 22,408             |              | 23,65             |
| Households                      |                         | 9,044    |                | 9,581              |              | 10,07             |
| Families                        |                         | 4,280    |                | 4,497              |              | 4,70              |
| Average Household Size          |                         | 2.31     |                | 2.33               |              | 2.3               |
| Owner Occupied Housing Units    |                         | 4,546    |                | 4,680              |              | 4,9               |
| Renter Occupied Housing Units   |                         | 4,498    |                | 4,901              |              | 5,1               |
| Median Age                      |                         | 33.3     |                | 34.3               |              | 35                |
| Trends: 2016 - 2021 Annual Rate |                         | Area     |                | State              |              | Nation            |
| Population                      |                         | 1.09%    |                | 0.74%              |              | 0.84              |
| Households                      |                         | 1.01%    |                | 0.74%              |              | 0.79              |
| Families                        |                         | 0.91%    |                | 0.68%              |              | 0.72              |
| Owner HHs                       |                         | 0.96%    |                | 0.73%              |              | 0.73              |
| Median Household Income         |                         | -0.75%   |                | 2.56%              |              | 1.89              |
|                                 |                         |          |                | )16                |              | 021               |
| Households by Income            |                         |          | Number         | Percent            | Number       | Perce             |
| <\$15,000                       |                         |          | 1,470          | 15.3%              | 1,656        | 16.4              |
| \$15,000 - \$24,999             |                         |          | 1,060          | 11.1%              | 1,044        | 10.4              |
| \$25,000 - \$34,999             |                         |          | 806            | 8.4%               | 739          | 7.3               |
| \$35,000 - \$49,999             |                         |          | 1,484          | 15.5%              | 1,799        | 17.9              |
| \$50,000 - \$74,999             |                         |          | 1,934          | 20.2%              | 1,359        | 13.5              |
| \$75,000 - \$99,999             |                         |          | 1,338          | 14.0%              | 1,617        | 16.0              |
| \$100,000 - \$149,999           |                         |          | 978            | 10.2%              | 1,224        | 12.1              |
| \$150,000 - \$199,999           |                         |          | 327            | 3.4%               | 425          | 4.2               |
| \$200,000+                      |                         |          | 184            | 1.9%               | 211          | 2.1               |
| Median Household Income         |                         |          | \$49,596       |                    | \$47,756     |                   |
| Average Household Income        |                         |          | \$62,060       |                    | \$66,234     |                   |
| Per Capita Income               |                         |          | \$26,940       |                    | \$28,631     |                   |
|                                 | Census 20               |          |                | )16                |              | 021               |
| Population by Age               | Number                  | Percent  | Number         | Percent            | Number       | Perce             |
| 0 - 4                           | 1,581                   | 7.5%     | 1,566          | 7.0%               | 1,634        | 6.9               |
| 5 - 9                           | 1,243                   | 5.9%     | 1,375          | 6.1%               | 1,377        | 5.8               |
| 10 - 14                         | 943                     | 4.5%     | 1,098          | 4.9%               | 1,168        | 4.9               |
| 15 - 19                         | 953                     | 4.5%     | 1,018          | 4.5%               | 1,084        | 4.6               |
| 20 - 24                         | 1,704                   | 8.1%     | 1,645          | 7.3%               | 1,642        | 6.9               |
| 25 - 34                         | 4,846                   | 23.1%    | 4,849          | 21.6%              | 4,875        | 20.6              |
| 35 - 44                         | 3,195                   | 15.2%    | 3,521          | 15.7%              | 3,816        | 16.1              |
| 45 - 54                         | 2,734                   | 13.0%    | 2,756          | 12.3%              | 2,807        | 11.9              |
| 55 - 64                         | 2,089                   | 10.0%    | 2,474          | 11.0%              | 2,612        | 11.0              |
| 65 - 74                         | 834                     | 4.0%     | 1,242          | 5.5%               | 1,642        | 6.9               |
| 75 - 84                         | 537                     | 2.6%     | 539            | 2.4%               | 666          | 2.8               |
| 85+                             | 299<br><b>Census 20</b> | 1.4%     | 325            | 1.5%<br><b>)16</b> | 334          | 1.4<br><b>)21</b> |
| Race and Ethnicity              | Number                  | Percent  | Number         | Percent            | Number       | Perce             |
| White Alone                     |                         |          |                |                    |              |                   |
| Black Alone                     | 14,382                  | 68.6%    | 14,676         | 65.5%              | 14,756       | 62.4              |
| American Indian Alone           | 2,845<br>489            | 13.6%    | 3,385<br>494   | 15.1%              | 3,913<br>500 | 16.5              |
|                                 |                         | 2.3%     |                | 2.2%               |              | 2.1               |
| Asian Alone                     | 575                     | 2.7%     | 741            | 3.3%               | 896          | 3.8               |
| Pacific Islander Alone          | 14                      | 0.1%     | 15             | 0.1%               | 15           | 0.1               |
| Some Other Race Alone           | 1,465                   | 7.0%     | 1,685<br>1,411 | 7.5%<br>6.3%       | 1,954        | 8.3               |
|                                 |                         |          | 1 4 1 1        | n 1%               | 1,621        | 6.9               |
| Two or More Races               | 1,189                   | 5.7%     | 1,711          | 0.5 70             | -/           |                   |