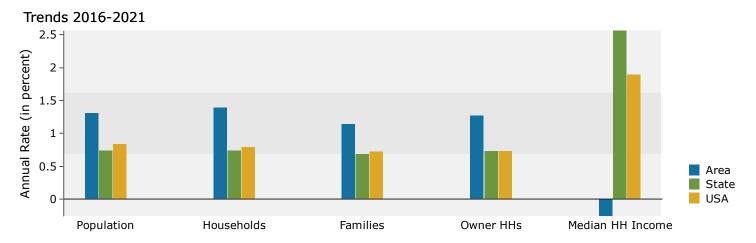

Prepared by Esri Latitude: 45.01139

Longitude: -93.24740

Median HH Income

**Families** 

Prepared by Esri Latitude: 45.01139 Longitude: -93.24740

| Summary                         | Cer       | sus 2010 |          | 2016    |          | 202    |
|---------------------------------|-----------|----------|----------|---------|----------|--------|
| Population                      |           | 140,396  |          | 153,960 |          | 164,3  |
| Households                      |           | 57,388   |          | 63,040  |          | 67,5   |
| Families                        |           | 25,325   |          | 27,118  |          | 28,7   |
| Average Household Size          |           | 2.27     |          | 2.28    |          | 2.     |
| Owner Occupied Housing Units    |           | 26,776   |          | 28,336  |          | 30,1   |
| Renter Occupied Housing Units   |           | 30,612   |          | 34,704  |          | 37,3   |
| Median Age                      |           | 29.7     |          | 30.6    |          | 31     |
| Trends: 2016 - 2021 Annual Rate |           | Area     |          | State   |          | Nation |
| Population                      |           | 1.31%    |          | 0.74%   |          | 0.84   |
| Households                      |           | 1.39%    |          | 0.74%   |          | 0.79   |
| Families                        |           | 1.14%    |          | 0.68%   |          | 0.72   |
| Owner HHs                       |           | 1.27%    |          | 0.73%   |          | 0.73   |
| Median Household Income         |           | -0.26%   |          | 2.56%   |          | 1.89   |
|                                 |           |          | 20       | 16      | 20       | 21     |
| Households by Income            |           |          | Number   | Percent | Number   | Perce  |
| <\$15,000                       |           |          | 12,330   | 19.6%   | 13,834   | 20.5   |
| \$15,000 - \$24,999             |           |          | 7,172    | 11.4%   | 7,196    | 10.7   |
| \$25,000 - \$34,999             |           |          | 6,321    | 10.0%   | 6,050    | 9.0    |
| \$35,000 - \$49,999             |           |          | 8,017    | 12.7%   | 9,842    | 14.6   |
| \$50,000 - \$74,999             |           |          | 10,593   | 16.8%   | 7,734    | 11.5   |
| \$75,000 - \$99,999             |           |          | 6,857    | 10.9%   | 8,224    | 12.2   |
| \$100,000 - \$149,999           |           |          | 6,619    | 10.5%   | 8,169    | 12.    |
| \$150,000 - \$199,999           |           |          | 2,565    | 4.1%    | 3,389    | 5.0    |
| \$200,000+                      |           |          | 2,566    | 4.1%    | 3,090    | 4.0    |
| Median Household Income         |           |          | \$44,684 |         | \$44,098 |        |
| Average Household Income        |           |          | \$66,137 |         | \$71,385 |        |
| Per Capita Income               |           |          | \$27,965 |         | \$30,164 |        |
|                                 | Census 20 | 10       | 20       | 16      | 20       | 21     |
| Population by Age               | Number    | Percent  | Number   | Percent | Number   | Perc   |
| 0 - 4                           | 9,225     | 6.6%     | 9,458    | 6.1%    | 10,076   | 6.3    |
| 5 - 9                           | 7,538     | 5.4%     | 8,403    | 5.5%    | 8,570    | 5.2    |
| 10 - 14                         | 6,424     | 4.6%     | 7,220    | 4.7%    | 7,675    | 4.7    |
| 15 - 19                         | 11,687    | 8.3%     | 11,971   | 7.8%    | 12,439   | 7.6    |
| 20 - 24                         | 21,021    | 15.0%    | 23,390   | 15.2%   | 23,881   | 14.5   |
| 25 - 34                         | 27,068    | 19.3%    | 28,170   | 18.3%   | 29,823   | 18.2   |
| 35 - 44                         | 16,597    | 11.8%    | 18,846   | 12.2%   | 20,779   | 12.0   |
| 45 - 54                         | 15,763    | 11.2%    | 15,795   | 10.3%   | 16,070   | 9.8    |
| 55 - 64                         | 12,512    | 8.9%     | 14,916   | 9.7%    | 15,666   | 9.5    |
| 65 - 74                         | 6,159     | 4.4%     | 8,741    | 5.7%    | 11,182   | 6.8    |
| 75 - 84                         | 4,089     | 2.9%     | 4,414    | 2.9%    | 5,360    | 3.3    |
| 85+                             | 2,313     | 1.6%     | 2,637    | 1.7%    | 2,792    | 1.7    |
|                                 | Census 20 |          | 2016     |         | 2021     |        |
| Race and Ethnicity              | Number    | Percent  | Number   | Percent | Number   | Perce  |
| White Alone                     | 86,558    | 61.7%    | 89,474   | 58.1%   | 90,081   | 54.8   |
| Black Alone                     | 29,001    | 20.7%    | 34,296   | 22.3%   | 39,112   | 23.8   |
| American Indian Alone           | 2,093     | 1.5%     | 2,137    | 1.4%    | 2,161    | 1.3    |
| Asian Alone                     | 11,713    | 8.3%     | 15,189   | 9.9%    | 18,273   | 11.1   |
| Pacific Islander Alone          | 59        | 0.0%     | 65       | 0.0%    | 67       | 0.0    |
| Some Other Race Alone           | 5,012     | 3.6%     | 5,756    | 3.7%    | 6,648    | 4.0    |
| Two or More Races               | 5,961     | 4.2%     | 7,042    | 4.6%    | 7,973    | 4.9    |
| Hispanic Origin (Any Race)      | 10,589    | 7.5%     | 12,110   | 7.9%    | 13,903   | 8.     |
|                                 |           |          |          |         |          |        |