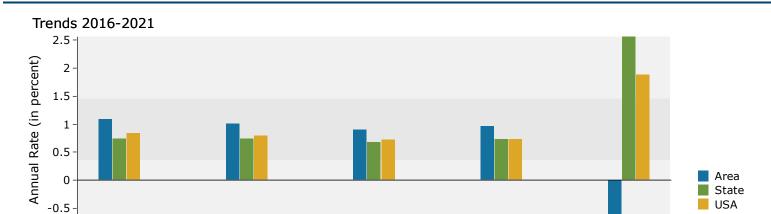

Prepared by Esri Latitude: 45.01139

Longitude: -93.24740

Median HH Income

**Families** 

2338 Central Ave NE, Minneapolis, Minnesota, 55418 Ring: 1 mile radius

Prepared by Esri Latitude: 45.01139 Longitude: -93.24740

| Summary                         | Cer                     | sus 2010 |                | 2016               |              | 202               |
|---------------------------------|-------------------------|----------|----------------|--------------------|--------------|-------------------|
| Population                      |                         | 20,959   |                | 22,408             |              | 23,65             |
| Households                      |                         | 9,044    |                | 9,581              |              | 10,07             |
| Families                        |                         | 4,280    |                | 4,497              |              | 4,70              |
| Average Household Size          |                         | 2.31     |                | 2.33               |              | 2.3               |
| Owner Occupied Housing Units    |                         | 4,546    |                | 4,680              |              | 4,9               |
| Renter Occupied Housing Units   |                         | 4,498    |                | 4,901              |              | 5,1               |
| Median Age                      |                         | 33.3     |                | 34.3               |              | 35                |
| Trends: 2016 - 2021 Annual Rate |                         | Area     |                | State              |              | Nation            |
| Population                      |                         | 1.09%    |                | 0.74%              |              | 0.84              |
| Households                      |                         | 1.01%    |                | 0.74%              |              | 0.79              |
| Families                        |                         | 0.91%    |                | 0.68%              |              | 0.72              |
| Owner HHs                       |                         | 0.96%    |                | 0.73%              |              | 0.73              |
| Median Household Income         |                         | -0.75%   |                | 2.56%              |              | 1.89              |
|                                 |                         |          |                | )16                |              | 021               |
| Households by Income            |                         |          | Number         | Percent            | Number       | Perce             |
| <\$15,000                       |                         |          | 1,470          | 15.3%              | 1,656        | 16.4              |
| \$15,000 - \$24,999             |                         |          | 1,060          | 11.1%              | 1,044        | 10.4              |
| \$25,000 - \$34,999             |                         |          | 806            | 8.4%               | 739          | 7.3               |
| \$35,000 - \$49,999             |                         |          | 1,484          | 15.5%              | 1,799        | 17.9              |
| \$50,000 - \$74,999             |                         |          | 1,934          | 20.2%              | 1,359        | 13.5              |
| \$75,000 - \$99,999             |                         |          | 1,338          | 14.0%              | 1,617        | 16.0              |
| \$100,000 - \$149,999           |                         |          | 978            | 10.2%              | 1,224        | 12.1              |
| \$150,000 - \$199,999           |                         |          | 327            | 3.4%               | 425          | 4.2               |
| \$200,000+                      |                         |          | 184            | 1.9%               | 211          | 2.1               |
| Median Household Income         |                         |          | \$49,596       |                    | \$47,756     |                   |
| Average Household Income        |                         |          | \$62,060       |                    | \$66,234     |                   |
| Per Capita Income               |                         |          | \$26,940       |                    | \$28,631     |                   |
|                                 | Census 20               |          |                | )16                |              | 021               |
| Population by Age               | Number                  | Percent  | Number         | Percent            | Number       | Perce             |
| 0 - 4                           | 1,581                   | 7.5%     | 1,566          | 7.0%               | 1,634        | 6.9               |
| 5 - 9                           | 1,243                   | 5.9%     | 1,375          | 6.1%               | 1,377        | 5.8               |
| 10 - 14                         | 943                     | 4.5%     | 1,098          | 4.9%               | 1,168        | 4.9               |
| 15 - 19                         | 953                     | 4.5%     | 1,018          | 4.5%               | 1,084        | 4.6               |
| 20 - 24                         | 1,704                   | 8.1%     | 1,645          | 7.3%               | 1,642        | 6.9               |
| 25 - 34                         | 4,846                   | 23.1%    | 4,849          | 21.6%              | 4,875        | 20.6              |
| 35 - 44                         | 3,195                   | 15.2%    | 3,521          | 15.7%              | 3,816        | 16.1              |
| 45 - 54                         | 2,734                   | 13.0%    | 2,756          | 12.3%              | 2,807        | 11.9              |
| 55 - 64                         | 2,089                   | 10.0%    | 2,474          | 11.0%              | 2,612        | 11.0              |
| 65 - 74                         | 834                     | 4.0%     | 1,242          | 5.5%               | 1,642        | 6.9               |
| 75 - 84                         | 537                     | 2.6%     | 539            | 2.4%               | 666          | 2.8               |
| 85+                             | 299<br><b>Census 20</b> | 1.4%     | 325            | 1.5%<br><b>)16</b> | 334          | 1.4<br><b>)21</b> |
| Race and Ethnicity              | Number                  | Percent  | Number         | Percent            | Number       | Perce             |
| White Alone                     |                         |          |                |                    |              |                   |
| Black Alone                     | 14,382                  | 68.6%    | 14,676         | 65.5%              | 14,756       | 62.4              |
| American Indian Alone           | 2,845<br>489            | 13.6%    | 3,385<br>494   | 15.1%              | 3,913<br>500 | 16.5              |
|                                 |                         | 2.3%     |                | 2.2%               |              | 2.1               |
| Asian Alone                     | 575                     | 2.7%     | 741            | 3.3%               | 896          | 3.8               |
| Pacific Islander Alone          | 14                      | 0.1%     | 15             | 0.1%               | 15           | 0.1               |
| Some Other Race Alone           | 1,465                   | 7.0%     | 1,685<br>1,411 | 7.5%<br>6.3%       | 1,954        | 8.3               |
|                                 |                         |          | 1 4 1 1        | n 1%               | 1,621        | 6.9               |
| Two or More Races               | 1,189                   | 5.7%     | 1,711          | 0.5 70             | -/           |                   |