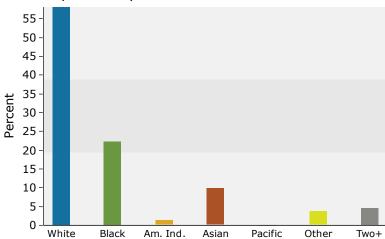

### 2016 Population by Race

Owner HHs

2016 Percent Hispanic Origin: 14.4%

Source: U.S. Census Bureau, Census 2010 Summary File 1. Esri forecasts for 2016 and 2021.

©2016 Esri Page 2 of 6

2338 Central Ave NE, Minneapolis, Minnesota, 55418 Ring: 3 mile radius

Prepared by Esri Latitude: 45.01139 Longitude: -93.24740

| Summary                         | Cer       | sus 2010 |          | 2016    |          | 202    |
|---------------------------------|-----------|----------|----------|---------|----------|--------|
| Population                      |           | 140,396  |          | 153,960 |          | 164,3  |
| Households                      |           | 57,388   |          | 63,040  |          | 67,5   |
| Families                        |           | 25,325   |          | 27,118  |          | 28,7   |
| Average Household Size          |           | 2.27     |          | 2.28    |          | 2.     |
| Owner Occupied Housing Units    |           | 26,776   |          | 28,336  |          | 30,1   |
| Renter Occupied Housing Units   |           | 30,612   |          | 34,704  |          | 37,3   |
| Median Age                      |           | 29.7     |          | 30.6    |          | 31     |
| Trends: 2016 - 2021 Annual Rate |           | Area     |          | State   |          | Nation |
| Population                      |           | 1.31%    |          | 0.74%   |          | 0.84   |
| Households                      |           | 1.39%    |          | 0.74%   |          | 0.79   |
| Families                        |           | 1.14%    |          | 0.68%   |          | 0.72   |
| Owner HHs                       |           | 1.27%    |          | 0.73%   |          | 0.73   |
| Median Household Income         |           | -0.26%   |          | 2.56%   |          | 1.89   |
|                                 |           |          | 20       | 16      | 20       | 21     |
| Households by Income            |           |          | Number   | Percent | Number   | Perce  |
| <\$15,000                       |           |          | 12,330   | 19.6%   | 13,834   | 20.5   |
| \$15,000 - \$24,999             |           |          | 7,172    | 11.4%   | 7,196    | 10.7   |
| \$25,000 - \$34,999             |           |          | 6,321    | 10.0%   | 6,050    | 9.0    |
| \$35,000 - \$49,999             |           |          | 8,017    | 12.7%   | 9,842    | 14.6   |
| \$50,000 - \$74,999             |           |          | 10,593   | 16.8%   | 7,734    | 11.5   |
| \$75,000 - \$99,999             |           |          | 6,857    | 10.9%   | 8,224    | 12.2   |
| \$100,000 - \$149,999           |           |          | 6,619    | 10.5%   | 8,169    | 12.    |
| \$150,000 - \$199,999           |           |          | 2,565    | 4.1%    | 3,389    | 5.0    |
| \$200,000+                      |           |          | 2,566    | 4.1%    | 3,090    | 4.0    |
| Median Household Income         |           |          | \$44,684 |         | \$44,098 |        |
| Average Household Income        |           |          | \$66,137 |         | \$71,385 |        |
| Per Capita Income               |           |          | \$27,965 |         | \$30,164 |        |
|                                 | Census 20 | 10       | 20       | 16      | 20       | 21     |
| Population by Age               | Number    | Percent  | Number   | Percent | Number   | Perc   |
| 0 - 4                           | 9,225     | 6.6%     | 9,458    | 6.1%    | 10,076   | 6.3    |
| 5 - 9                           | 7,538     | 5.4%     | 8,403    | 5.5%    | 8,570    | 5.2    |
| 10 - 14                         | 6,424     | 4.6%     | 7,220    | 4.7%    | 7,675    | 4.7    |
| 15 - 19                         | 11,687    | 8.3%     | 11,971   | 7.8%    | 12,439   | 7.6    |
| 20 - 24                         | 21,021    | 15.0%    | 23,390   | 15.2%   | 23,881   | 14.5   |
| 25 - 34                         | 27,068    | 19.3%    | 28,170   | 18.3%   | 29,823   | 18.2   |
| 35 - 44                         | 16,597    | 11.8%    | 18,846   | 12.2%   | 20,779   | 12.0   |
| 45 - 54                         | 15,763    | 11.2%    | 15,795   | 10.3%   | 16,070   | 9.8    |
| 55 - 64                         | 12,512    | 8.9%     | 14,916   | 9.7%    | 15,666   | 9.5    |
| 65 - 74                         | 6,159     | 4.4%     | 8,741    | 5.7%    | 11,182   | 6.8    |
| 75 - 84                         | 4,089     | 2.9%     | 4,414    | 2.9%    | 5,360    | 3.3    |
| 85+                             | 2,313     | 1.6%     | 2,637    | 1.7%    | 2,792    | 1.7    |
|                                 | Census 20 |          | 2016     |         | 2021     |        |
| Race and Ethnicity              | Number    | Percent  | Number   | Percent | Number   | Perce  |
| White Alone                     | 86,558    | 61.7%    | 89,474   | 58.1%   | 90,081   | 54.8   |
| Black Alone                     | 29,001    | 20.7%    | 34,296   | 22.3%   | 39,112   | 23.8   |
| American Indian Alone           | 2,093     | 1.5%     | 2,137    | 1.4%    | 2,161    | 1.3    |
| Asian Alone                     | 11,713    | 8.3%     | 15,189   | 9.9%    | 18,273   | 11.1   |
| Pacific Islander Alone          | 59        | 0.0%     | 65       | 0.0%    | 67       | 0.0    |
| Some Other Race Alone           | 5,012     | 3.6%     | 5,756    | 3.7%    | 6,648    | 4.0    |
| Two or More Races               | 5,961     | 4.2%     | 7,042    | 4.6%    | 7,973    | 4.9    |
| Hispanic Origin (Any Race)      | 10,589    | 7.5%     | 12,110   | 7.9%    | 13,903   | 8.     |
|                                 |           |          |          |         |          |        |