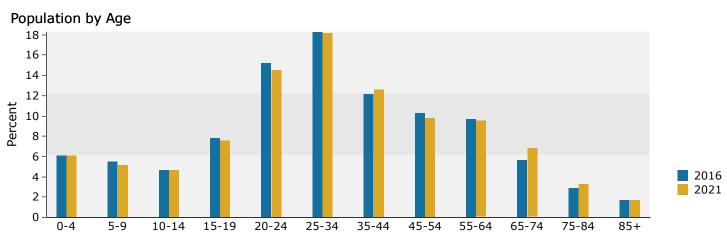

### Population by Age

Population

Households

Prepared by Esri Latitude: 45.01139 Longitude: -93.24740

| Summary                         | Cer       | sus 2010 |          | 2016    |          | 202    |
|---------------------------------|-----------|----------|----------|---------|----------|--------|
| Population                      |           | 140,396  |          | 153,960 |          | 164,3  |
| Households                      |           | 57,388   |          | 63,040  |          | 67,5   |
| Families                        |           | 25,325   |          | 27,118  |          | 28,7   |
| Average Household Size          |           | 2.27     |          | 2.28    |          | 2.     |
| Owner Occupied Housing Units    |           | 26,776   |          | 28,336  |          | 30,1   |
| Renter Occupied Housing Units   |           | 30,612   |          | 34,704  |          | 37,3   |
| Median Age                      |           | 29.7     |          | 30.6    |          | 31     |
| Trends: 2016 - 2021 Annual Rate |           | Area     |          | State   |          | Nation |
| Population                      |           | 1.31%    |          | 0.74%   |          | 0.84   |
| Households                      |           | 1.39%    |          | 0.74%   |          | 0.79   |
| Families                        |           | 1.14%    |          | 0.68%   |          | 0.72   |
| Owner HHs                       |           | 1.27%    |          | 0.73%   |          | 0.73   |
| Median Household Income         |           | -0.26%   |          | 2.56%   |          | 1.89   |
|                                 |           |          | 20       | 16      | 20       | 21     |
| Households by Income            |           |          | Number   | Percent | Number   | Perce  |
| <\$15,000                       |           |          | 12,330   | 19.6%   | 13,834   | 20.5   |
| \$15,000 - \$24,999             |           |          | 7,172    | 11.4%   | 7,196    | 10.7   |
| \$25,000 - \$34,999             |           |          | 6,321    | 10.0%   | 6,050    | 9.0    |
| \$35,000 - \$49,999             |           |          | 8,017    | 12.7%   | 9,842    | 14.6   |
| \$50,000 - \$74,999             |           |          | 10,593   | 16.8%   | 7,734    | 11.5   |
| \$75,000 - \$99,999             |           |          | 6,857    | 10.9%   | 8,224    | 12.2   |
| \$100,000 - \$149,999           |           |          | 6,619    | 10.5%   | 8,169    | 12.    |
| \$150,000 - \$199,999           |           |          | 2,565    | 4.1%    | 3,389    | 5.0    |
| \$200,000+                      |           |          | 2,566    | 4.1%    | 3,090    | 4.0    |
| Median Household Income         |           |          | \$44,684 |         | \$44,098 |        |
| Average Household Income        |           |          | \$66,137 |         | \$71,385 |        |
| Per Capita Income               |           |          | \$27,965 |         | \$30,164 |        |
|                                 | Census 20 | 10       | 20       | 16      | 20       | 21     |
| Population by Age               | Number    | Percent  | Number   | Percent | Number   | Perc   |
| 0 - 4                           | 9,225     | 6.6%     | 9,458    | 6.1%    | 10,076   | 6.3    |
| 5 - 9                           | 7,538     | 5.4%     | 8,403    | 5.5%    | 8,570    | 5.2    |
| 10 - 14                         | 6,424     | 4.6%     | 7,220    | 4.7%    | 7,675    | 4.7    |
| 15 - 19                         | 11,687    | 8.3%     | 11,971   | 7.8%    | 12,439   | 7.6    |
| 20 - 24                         | 21,021    | 15.0%    | 23,390   | 15.2%   | 23,881   | 14.5   |
| 25 - 34                         | 27,068    | 19.3%    | 28,170   | 18.3%   | 29,823   | 18.2   |
| 35 - 44                         | 16,597    | 11.8%    | 18,846   | 12.2%   | 20,779   | 12.0   |
| 45 - 54                         | 15,763    | 11.2%    | 15,795   | 10.3%   | 16,070   | 9.8    |
| 55 - 64                         | 12,512    | 8.9%     | 14,916   | 9.7%    | 15,666   | 9.5    |
| 65 - 74                         | 6,159     | 4.4%     | 8,741    | 5.7%    | 11,182   | 6.8    |
| 75 - 84                         | 4,089     | 2.9%     | 4,414    | 2.9%    | 5,360    | 3.3    |
| 85+                             | 2,313     | 1.6%     | 2,637    | 1.7%    | 2,792    | 1.7    |
|                                 | Census 20 |          | 2016     |         | 2021     |        |
| Race and Ethnicity              | Number    | Percent  | Number   | Percent | Number   | Perce  |
| White Alone                     | 86,558    | 61.7%    | 89,474   | 58.1%   | 90,081   | 54.8   |
| Black Alone                     | 29,001    | 20.7%    | 34,296   | 22.3%   | 39,112   | 23.8   |
| American Indian Alone           | 2,093     | 1.5%     | 2,137    | 1.4%    | 2,161    | 1.3    |
| Asian Alone                     | 11,713    | 8.3%     | 15,189   | 9.9%    | 18,273   | 11.1   |
| Pacific Islander Alone          | 59        | 0.0%     | 65       | 0.0%    | 67       | 0.0    |
| Some Other Race Alone           | 5,012     | 3.6%     | 5,756    | 3.7%    | 6,648    | 4.0    |
| Two or More Races               | 5,961     | 4.2%     | 7,042    | 4.6%    | 7,973    | 4.9    |
| Hispanic Origin (Any Race)      | 10,589    | 7.5%     | 12,110   | 7.9%    | 13,903   | 8.     |
|                                 |           |          |          |         |          |        |