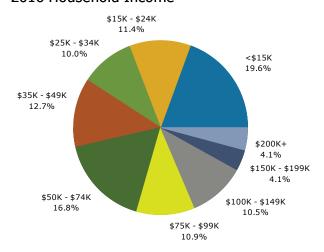

#### 2016 Household Income

Prepared by Esri Latitude: 45.01139 Longitude: -93.24740

| Summary                         | Cer       | sus 2010 |          | 2016    |          | 202    |
|---------------------------------|-----------|----------|----------|---------|----------|--------|
| Population                      |           | 140,396  |          | 153,960 |          | 164,3  |
| Households                      |           | 57,388   |          | 63,040  |          | 67,5   |
| Families                        |           | 25,325   |          | 27,118  |          | 28,7   |
| Average Household Size          |           | 2.27     |          | 2.28    |          | 2.     |
| Owner Occupied Housing Units    |           | 26,776   |          | 28,336  |          | 30,1   |
| Renter Occupied Housing Units   |           | 30,612   |          | 34,704  |          | 37,3   |
| Median Age                      |           | 29.7     |          | 30.6    |          | 31     |
| Trends: 2016 - 2021 Annual Rate |           | Area     |          | State   |          | Nation |
| Population                      |           | 1.31%    |          | 0.74%   |          | 0.84   |
| Households                      |           | 1.39%    |          | 0.74%   |          | 0.79   |
| Families                        |           | 1.14%    |          | 0.68%   |          | 0.72   |
| Owner HHs                       |           | 1.27%    |          | 0.73%   |          | 0.73   |
| Median Household Income         |           | -0.26%   |          | 2.56%   |          | 1.89   |
|                                 |           |          | 20       | 16      | 20       | 21     |
| Households by Income            |           |          | Number   | Percent | Number   | Perce  |
| <\$15,000                       |           |          | 12,330   | 19.6%   | 13,834   | 20.5   |
| \$15,000 - \$24,999             |           |          | 7,172    | 11.4%   | 7,196    | 10.7   |
| \$25,000 - \$34,999             |           |          | 6,321    | 10.0%   | 6,050    | 9.0    |
| \$35,000 - \$49,999             |           |          | 8,017    | 12.7%   | 9,842    | 14.6   |
| \$50,000 - \$74,999             |           |          | 10,593   | 16.8%   | 7,734    | 11.5   |
| \$75,000 - \$99,999             |           |          | 6,857    | 10.9%   | 8,224    | 12.2   |
| \$100,000 - \$149,999           |           |          | 6,619    | 10.5%   | 8,169    | 12.    |
| \$150,000 - \$199,999           |           |          | 2,565    | 4.1%    | 3,389    | 5.0    |
| \$200,000+                      |           |          | 2,566    | 4.1%    | 3,090    | 4.0    |
| Median Household Income         |           |          | \$44,684 |         | \$44,098 |        |
| Average Household Income        |           |          | \$66,137 |         | \$71,385 |        |
| Per Capita Income               |           |          | \$27,965 |         | \$30,164 |        |
|                                 | Census 20 | 10       | 20       | 16      | 20       | 21     |
| Population by Age               | Number    | Percent  | Number   | Percent | Number   | Perc   |
| 0 - 4                           | 9,225     | 6.6%     | 9,458    | 6.1%    | 10,076   | 6.3    |
| 5 - 9                           | 7,538     | 5.4%     | 8,403    | 5.5%    | 8,570    | 5.2    |
| 10 - 14                         | 6,424     | 4.6%     | 7,220    | 4.7%    | 7,675    | 4.7    |
| 15 - 19                         | 11,687    | 8.3%     | 11,971   | 7.8%    | 12,439   | 7.6    |
| 20 - 24                         | 21,021    | 15.0%    | 23,390   | 15.2%   | 23,881   | 14.5   |
| 25 - 34                         | 27,068    | 19.3%    | 28,170   | 18.3%   | 29,823   | 18.2   |
| 35 - 44                         | 16,597    | 11.8%    | 18,846   | 12.2%   | 20,779   | 12.0   |
| 45 - 54                         | 15,763    | 11.2%    | 15,795   | 10.3%   | 16,070   | 9.8    |
| 55 - 64                         | 12,512    | 8.9%     | 14,916   | 9.7%    | 15,666   | 9.5    |
| 65 - 74                         | 6,159     | 4.4%     | 8,741    | 5.7%    | 11,182   | 6.8    |
| 75 - 84                         | 4,089     | 2.9%     | 4,414    | 2.9%    | 5,360    | 3.3    |
| 85+                             | 2,313     | 1.6%     | 2,637    | 1.7%    | 2,792    | 1.7    |
|                                 | Census 20 |          | 2016     |         | 2021     |        |
| Race and Ethnicity              | Number    | Percent  | Number   | Percent | Number   | Perce  |
| White Alone                     | 86,558    | 61.7%    | 89,474   | 58.1%   | 90,081   | 54.8   |
| Black Alone                     | 29,001    | 20.7%    | 34,296   | 22.3%   | 39,112   | 23.8   |
| American Indian Alone           | 2,093     | 1.5%     | 2,137    | 1.4%    | 2,161    | 1.3    |
| Asian Alone                     | 11,713    | 8.3%     | 15,189   | 9.9%    | 18,273   | 11.1   |
| Pacific Islander Alone          | 59        | 0.0%     | 65       | 0.0%    | 67       | 0.0    |
| Some Other Race Alone           | 5,012     | 3.6%     | 5,756    | 3.7%    | 6,648    | 4.0    |
| Two or More Races               | 5,961     | 4.2%     | 7,042    | 4.6%    | 7,973    | 4.9    |
| Hispanic Origin (Any Race)      | 10,589    | 7.5%     | 12,110   | 7.9%    | 13,903   | 8.     |
|                                 |           |          |          |         |          |        |