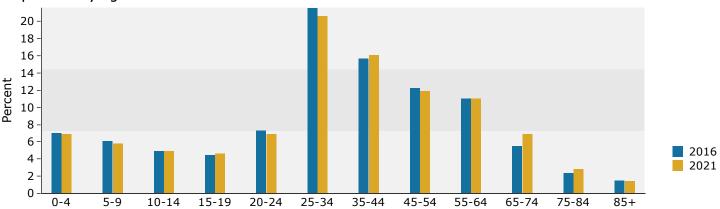

### Population by Age

Population

Households

2338 Central Ave NE, Minneapolis, Minnesota, 55418 Ring: 1 mile radius

Prepared by Esri Latitude: 45.01139 Longitude: -93.24740

| Summary                         | Cer                     | sus 2010 |                | 2016               |              | 202               |
|---------------------------------|-------------------------|----------|----------------|--------------------|--------------|-------------------|
| Population                      |                         | 20,959   |                | 22,408             |              | 23,65             |
| Households                      |                         | 9,044    |                | 9,581              |              | 10,07             |
| Families                        |                         | 4,280    |                | 4,497              |              | 4,70              |
| Average Household Size          |                         | 2.31     |                | 2.33               |              | 2.3               |
| Owner Occupied Housing Units    |                         | 4,546    |                | 4,680              |              | 4,9               |
| Renter Occupied Housing Units   |                         | 4,498    |                | 4,901              |              | 5,1               |
| Median Age                      |                         | 33.3     |                | 34.3               |              | 35                |
| Trends: 2016 - 2021 Annual Rate |                         | Area     |                | State              |              | Nation            |
| Population                      |                         | 1.09%    |                | 0.74%              |              | 0.84              |
| Households                      |                         | 1.01%    |                | 0.74%              |              | 0.79              |
| Families                        |                         | 0.91%    |                | 0.68%              |              | 0.72              |
| Owner HHs                       |                         | 0.96%    |                | 0.73%              |              | 0.73              |
| Median Household Income         |                         | -0.75%   |                | 2.56%              |              | 1.89              |
|                                 |                         |          |                | )16                |              | 021               |
| Households by Income            |                         |          | Number         | Percent            | Number       | Perce             |
| <\$15,000                       |                         |          | 1,470          | 15.3%              | 1,656        | 16.4              |
| \$15,000 - \$24,999             |                         |          | 1,060          | 11.1%              | 1,044        | 10.4              |
| \$25,000 - \$34,999             |                         |          | 806            | 8.4%               | 739          | 7.3               |
| \$35,000 - \$49,999             |                         |          | 1,484          | 15.5%              | 1,799        | 17.9              |
| \$50,000 - \$74,999             |                         |          | 1,934          | 20.2%              | 1,359        | 13.5              |
| \$75,000 - \$99,999             |                         |          | 1,338          | 14.0%              | 1,617        | 16.0              |
| \$100,000 - \$149,999           |                         |          | 978            | 10.2%              | 1,224        | 12.1              |
| \$150,000 - \$199,999           |                         |          | 327            | 3.4%               | 425          | 4.2               |
| \$200,000+                      |                         |          | 184            | 1.9%               | 211          | 2.1               |
| Median Household Income         |                         |          | \$49,596       |                    | \$47,756     |                   |
| Average Household Income        |                         |          | \$62,060       |                    | \$66,234     |                   |
| Per Capita Income               |                         |          | \$26,940       |                    | \$28,631     |                   |
|                                 | Census 20               |          |                | )16                |              | 021               |
| Population by Age               | Number                  | Percent  | Number         | Percent            | Number       | Perce             |
| 0 - 4                           | 1,581                   | 7.5%     | 1,566          | 7.0%               | 1,634        | 6.9               |
| 5 - 9                           | 1,243                   | 5.9%     | 1,375          | 6.1%               | 1,377        | 5.8               |
| 10 - 14                         | 943                     | 4.5%     | 1,098          | 4.9%               | 1,168        | 4.9               |
| 15 - 19                         | 953                     | 4.5%     | 1,018          | 4.5%               | 1,084        | 4.6               |
| 20 - 24                         | 1,704                   | 8.1%     | 1,645          | 7.3%               | 1,642        | 6.9               |
| 25 - 34                         | 4,846                   | 23.1%    | 4,849          | 21.6%              | 4,875        | 20.6              |
| 35 - 44                         | 3,195                   | 15.2%    | 3,521          | 15.7%              | 3,816        | 16.1              |
| 45 - 54                         | 2,734                   | 13.0%    | 2,756          | 12.3%              | 2,807        | 11.9              |
| 55 - 64                         | 2,089                   | 10.0%    | 2,474          | 11.0%              | 2,612        | 11.0              |
| 65 - 74                         | 834                     | 4.0%     | 1,242          | 5.5%               | 1,642        | 6.9               |
| 75 - 84                         | 537                     | 2.6%     | 539            | 2.4%               | 666          | 2.8               |
| 85+                             | 299<br><b>Census 20</b> | 1.4%     | 325            | 1.5%<br><b>)16</b> | 334          | 1.4<br><b>)21</b> |
| Race and Ethnicity              | Number                  | Percent  | Number         | Percent            | Number       | Perce             |
| White Alone                     |                         |          |                |                    |              |                   |
| Black Alone                     | 14,382                  | 68.6%    | 14,676         | 65.5%              | 14,756       | 62.4              |
| American Indian Alone           | 2,845<br>489            | 13.6%    | 3,385<br>494   | 15.1%              | 3,913<br>500 | 16.5              |
|                                 |                         | 2.3%     |                | 2.2%               |              | 2.1               |
| Asian Alone                     | 575                     | 2.7%     | 741            | 3.3%               | 896          | 3.8               |
| Pacific Islander Alone          | 14                      | 0.1%     | 15             | 0.1%               | 15           | 0.1               |
| Some Other Race Alone           | 1,465                   | 7.0%     | 1,685<br>1,411 | 7.5%<br>6.3%       | 1,954        | 8.3               |
|                                 |                         |          | 1 4 1 1        | n 1%               | 1,621        | 6.9               |
| Two or More Races               | 1,189                   | 5.7%     | 1,711          | 0.5 70             | -/           |                   |