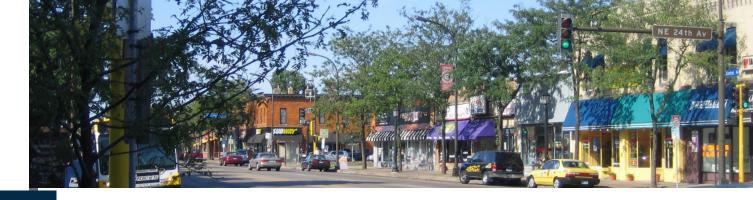

## **Northeast & Central Avenue**

Northeast Minneapolis is a quick 10-minute drive from Downtown, located along the northeast bank of the Mississippi River. It is comprised of 13 smaller neighborhoods bounded by the Mississippi River to the West, Hennepin Ave to the South, Stinson Boulevard to the East, and 37th Avenue to the North.

Northeast Minneapolis has recently experienced a resurgence as local artists and commercial retailers have found success in its sphere, and has become a mecca for the arts, craft beer, and some of the trendiest bars and restaurants in the Twin Cities. Northeast is home to the annual Art-A-Whirl arts festival; Boom Island Park, a park with walking and biking paths that run along the Mississippi River; Nicollet Island's landmark Grain Belt Beer sign; and Surdyk's Liquor and Cheese Shop, a neighborhood staple since 1934.

Northeast's commercial districts are saturated along major corridors such as Hennepin Ave, University Ave, and Central Ave. Since the late 1800s, Central Ave NE has been an epicenter of enduring immigrant businesses, and today boasts over 50 independently-owned eateries with cuisines from all over the world.