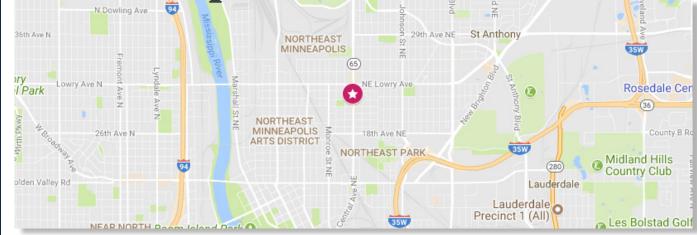

## **Northeast & Central Avenue**

Northeast Minneapolis is a quick 10-minute drive from Downtown, located along the northeast bank of the Mississippi River. It is comprised of 13 smaller neighborhoods bounded by the Mississippi River to the West, Hennepin Ave to the South, Stinson Boulevard to the East, and 37th Avenue to the North.

**AREA MAP** 

**NEIGHBORHOOD** 