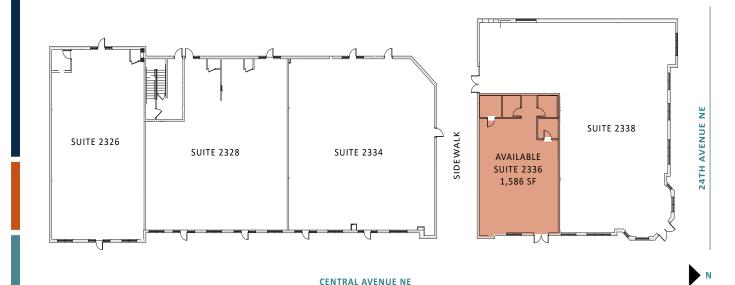

1,586 SF Retail

## **Central Avenue Lofts**

2336 Central Avenue Northeast Minneapolis, MN 55418

- 1,586 sf 1st floor retail space available for lease on high-traffic Central Avenue in Northeast Minneapolis
- Rent: \$15.00 annual/psf, Operating Expenses: \$3.92 annual/psf (CAM \$1.92 psf, Tax \$1.83 psf, Insurance \$0.18 psf)
- Co-tenants include US Bank, Amana Dental, and Madina Academy
- Fantastic storefront exposure along Central Avenue
- In close proximity to I-94 and I-35W
- Signage opportunities available

## **FLOOR PLANS**

**PHOTOS** 