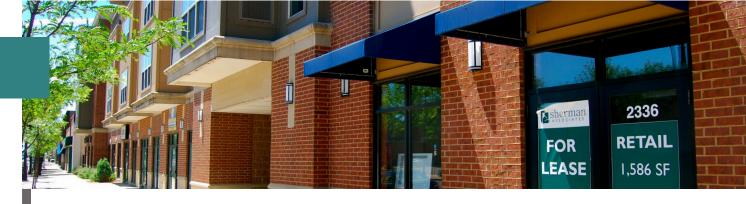

1,586 SF Retail

## **Central Avenue Lofts**

2336 Central Avenue Northeast Minneapolis, MN 55418

- 1,586 sf 1st floor retail space available for lease on high-traffic Central Avenue in Northeast Minneapolis
- Rent: \$15.00 annual/psf, Operating Expenses: \$3.92 annual/psf (CAM \$1.92 psf, Tax \$1.83 psf, Insurance \$0.18 psf)
- Co-tenants include US Bank, Amana Dental, and Madina Academy
- Fantastic storefront exposure along Central Avenue
- In close proximity to I-94 and I-35W
- Signage opportunities available