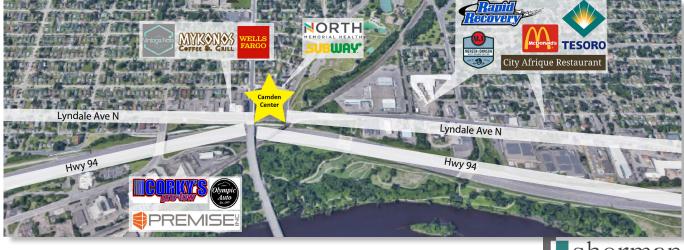

#### Jake Gundershaug

Commercial Associate

P: (612) 604-0863

E: <u>JGundershaug@Sherman-Associates.com</u> www.Sherman-Associates.com

Area Map

**Trade Map** 

**ARFA MAP** 

# **Camden Center**

4201-4209 Webber Parkway Minneapolis , MN 55412

- 3,269sf 1st floor retail sprinkled space available for lease on high-traffic Lyndale Ave in Minneapolis.
- Rent: \$13.00 annual/psf, Operating Expenses: \$10.16 annual/psf (CAM \$5.08 psf, Tax \$4.81 psf, Insurance \$.27 psf)
- Co-tenants wit North Memorial Health and Subway
- Fantastic storefront exposure along Lyndale Ave and 42nd Ave N
- In close proximity to Hwy 94 and Hwy 694
- Signage opportunities available
- Zoned C2 Neigborhood Corridor Commercial District