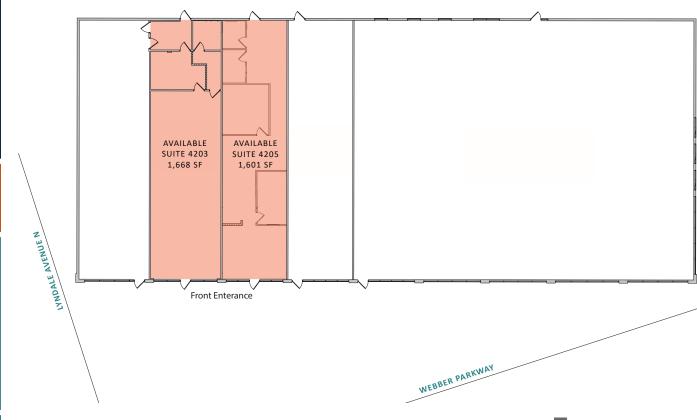

# **Available Spaces**

**AREA MAP** 

**NEIGHBORHOOD** 

**FLOOR PLANS** 

3,269 SF Retail