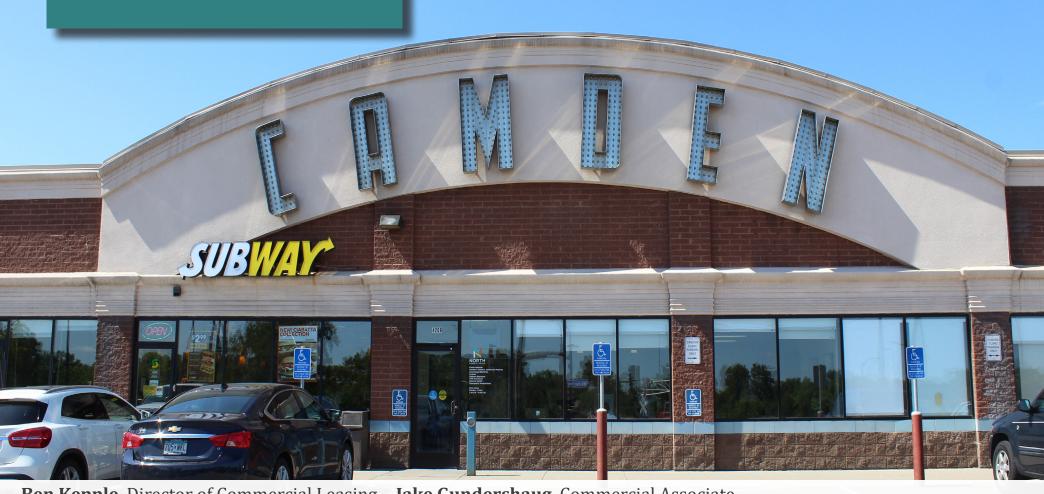

# **Camden Center**

4201-4209 Webber Parkway Minneapolis, MN 55412

# **Camden Center**

4201-4209 Webber Parkway Minneapolis , MN 55412

- 3,269sf 1st floor retail sprinkled space available for lease on high-traffic Lyndale Ave in Minneapolis.
- Rent: \$13.00 annual/psf, Operating Expenses: \$10.16 annual/psf (CAM \$5.08 psf, Tax \$4.81 psf, Insurance \$.27 psf)
- Co-tenants wit North Memorial Health and Subway
- Fantastic storefront exposure along Lyndale Ave and 42nd Ave N
- In close proximity to Hwy 94 and Hwy 694
- Signage opportunities available
- Zoned C2 Neigborhood Corridor Commercial District