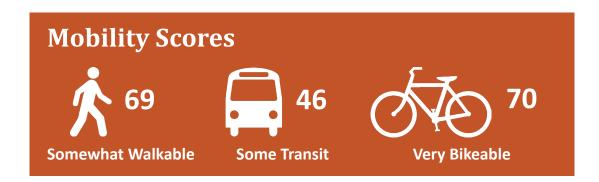

## **About Webber - Camden**

Webber-Camden is a beautiful, friendly, and welcoming neighborhood in North Minneapolis. The largest neighborhood in the Camden community, Webber-Camden is bounded by Interstate 94 (to the east), Penn and Newton Avenues (to the west), Webber Parkway (to the north), and Dowling Avenue (to the south).

Webber - Camden is a neighborhood in Minneapolis, Minnesota with a population of 5,097. Webber - Camden is in Hennepin County. Living in Webber - Camden offers residents a dense suburban feel and most residents rent their homes. In Webber - Camden there are a lot of parks. Many families live in Webber - Camden and residents tend to be liberal.