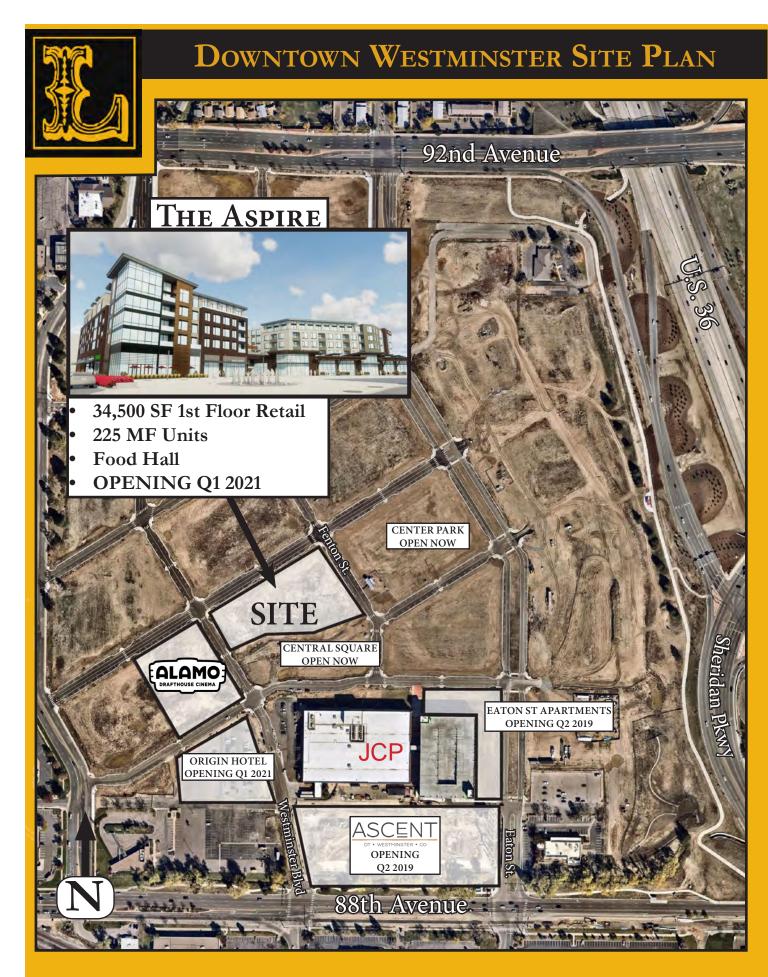

| The                  | e Aspire - Dov                                                                                                                                                                                                                                                                                        |               |                  |
|----------------------|-------------------------------------------------------------------------------------------------------------------------------------------------------------------------------------------------------------------------------------------------------------------------------------------------------|---------------|------------------|
| FOR LEASE            | Ground Floor I                                                                                                                                                                                                                                                                                        | Retail / Rest | CAURANT SPAC     |
| Location:            | 89th Avenue and Westminster Blvd<br>Downtown Westminster, Colorado                                                                                                                                                                                                                                    |               |                  |
| Available:           | 2,500 SF - 20,000 SF of ground floor retail                                                                                                                                                                                                                                                           |               |                  |
| Project Highlights:  | <ul> <li>225 Market Rate Apartment Units</li> <li>Retail located on the ground floor of Aspire</li> <li>Food Hall Opportunity</li> <li>Key corner along Westminster Blvd in Downtown Westminster</li> <li>Adjacent to Alamo Drafthouse Theater and Downtown Westminster<br/>Central Square</li> </ul> |               |                  |
| Downtown Westminster |                                                                                                                                                                                                                                                                                                       | Phase 1       | Overall Downtown |
| At a Glance:         | Developable Land                                                                                                                                                                                                                                                                                      | 10 Acres      | 108 Acres        |
|                      | Residential Units                                                                                                                                                                                                                                                                                     | 600           | 2,500            |
| tion and             | Retail Square Footage                                                                                                                                                                                                                                                                                 | 230,000       | 750,000          |
|                      | Office Square Footage                                                                                                                                                                                                                                                                                 | 500,000       | 2,000,000        |
| Contact:             | 303.573.1193<br>bill@laramiecompany.com                                                                                                                                                                                                                                                               |               | ipany.com        |
|                      | A sherm                                                                                                                                                                                                                                                                                               | TES DOW       | NTOWN            |