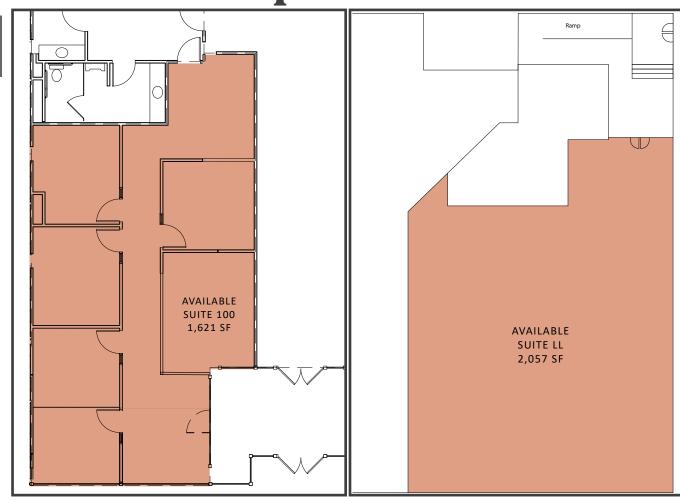

## **Grand Boulevard Lofts**

1006 Grand Boulevard Kansas City, MO 64106

- Two available retail suites: 1,621 sf on Grand Blvd and 2,057 sf of LL space along E 10th St
- Rent: \$15 psf gross for the upper unit and \$13 psf gross for the LL unit
- Mixed-use multi-family building recently renovated and located in the center of Kansas City
- In the Power and Light district kitty corner from the old Federal Reserve building
- Easilly accessable from all major highways
- Space amenities include: Tall ceilings, Fully built out space, Private Offices and confrence room
- Lower unit is a shell shape ready for a new concept!
- Street parking, pleanty of spaces on surrounding streets
- Downtown Core (DC-15)

## **FLOOR PLANS**

**PHOTOS** 

## Suite 100