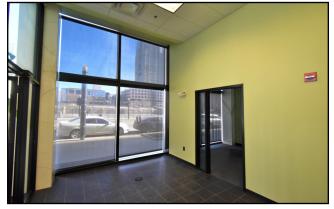

## **Grand Boulevard Lofts**

1006 Grand Boulevard Kansas City, MO 64106

- Two available retail suites: 1,621 sf on Grand Blvd and 2,057 sf of LL space along E 10th St
- Rent: \$15 psf gross for the upper unit and \$13 psf gross for the LL unit
- Mixed-use multi-family building recently renovated and located in the center of Kansas City
- In the Power and Light district kitty corner from the old Federal Reserve building
- Easilly accessable from all major highways
- Space amenities include: Tall ceilings, Fully built out space, Private Offices and confrence room
- Lower unit is a shell shape ready for a new concept!
- Street parking, pleanty of spaces on surrounding streets
- Downtown Core (DC-15)

## Suite 100